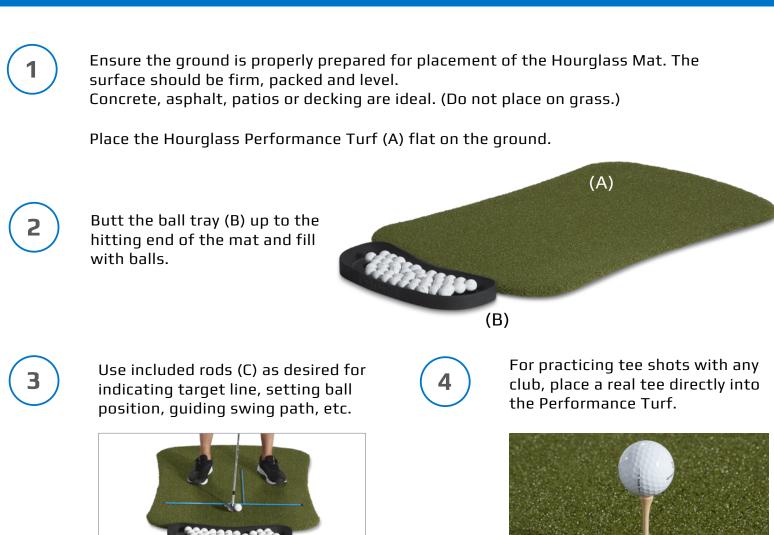

NOTE: We ship our turf folded in the box for the most expedient shipping. During transit, the turf pieces may curl slightly. If your turf is curled upon delivery, we recommend laying the turf pieces flat in the sun for a couple of hours to allow them to relax and flatten prior to usage.