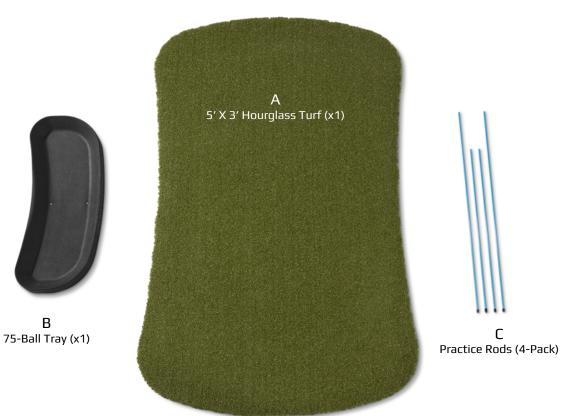

## PARTS & SETUP

Please check your box for accuracy. All of these pieces should be included.

| ITEM | PART NUMBER     | ΩΤΥ.   |
|------|-----------------|--------|
| А    | 688-5X3         | 1      |
| В    | T45R-75TRAY     | 1      |
| С    | PL-PRACTICERODS | 4-Pack |