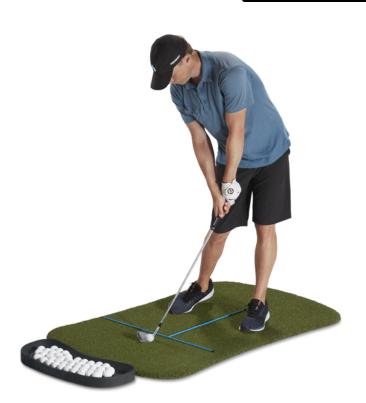

## PERFORMANCE TURF SERIES Hourglass Mat - 5'X3'

688-5X3-KIT

## PARTS & SETUP



Please check your box for accuracy. All of these pieces should be included.

| ITEM | PART NUMBER     | ΩΤΥ.   |
|------|-----------------|--------|
| А    | 688-5X3         | 1      |
| В    | T45R-75TRAY     | 1      |
| С    | PL-PRACTICERODS | 4-Pack |

NOTE: We ship our turf folded in the box for the most expedient shipping. During transit, the turf pieces may curl slightly. If your turf is curled upon delivery, we recommend laying the turf pieces flat in the sun for a couple of hours to allow them to relax and flatten prior to usage.



[Images not to scale]





## DOUBLE THE LIFE OF YOUR WARRANTY TODAY FOR FREE

For a free one-year extension to our standard warranty, exclusive access to insider deals, new product information and much more, register your mat today at:

## Fiberbui