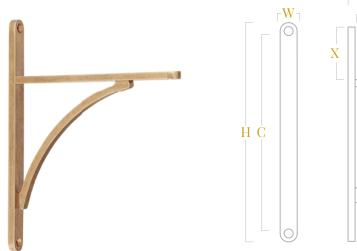

# **Technical Details**

| Code         | Width<br>(W) | Centres<br>(C) | Height (H) | Projection (P) | X    | Y     |
|--------------|--------------|----------------|------------|----------------|------|-------|
| MOS/BRKT/190 | 19mm         | 226mm          | 245mm      | 198mm          | 60mm | 190mm |
| MOS/BRKT/250 | 19mm         | 301mm          | 320mm      | 258mm          | 61mm | 250mm |