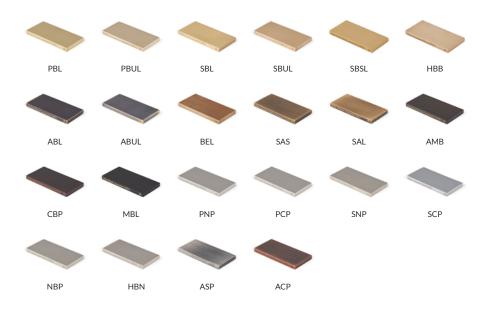

r installation, the solid brass brackets are available in two sizes to meet your requirements. Choose from over 20 impeccable brass finishes to enhance the look of your interior shelving.

# **Technical Details**

| Code         | Width<br>(W) | Centres<br>(C) | Height (H) | Projection (P) | X    | Y     |
|--------------|--------------|----------------|------------|----------------|------|-------|
| MOS/BRKT/190 | 19mm         | 226mm          | 245mm      | 198mm          | 60mm | 190mm |
| MOS/BRKT/250 | 19mm         | 301mm          | 320mm      | 258mm          | 61mm | 250mm |





#### **Features**

- Made in Birmingham
- Hand finished

## Fixings provided

- Matching screws 10x50
  Qty: 2
- Matching screws 16x19 Qty: 2
- Wall plugs Qty: 2
- Matching plugs Qty: 2

### **Finishes**