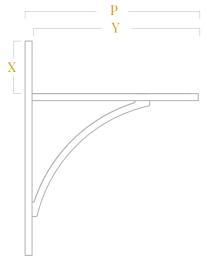

# **Technical Details**

| Code         | Width<br>(W) | Centres<br>(C) | Height (H) | Projection (P) | X    | Y     |
|--------------|--------------|----------------|------------|----------------|------|-------|
| MOS/BRKT/190 | 19mm         | 226mm          | 245mm      | 198mm          | 60mm | 190mm |
| MOS/BRKT/250 | 19mm         | 301mm          | 320mm      | 258mm          | 61mm | 250mm |