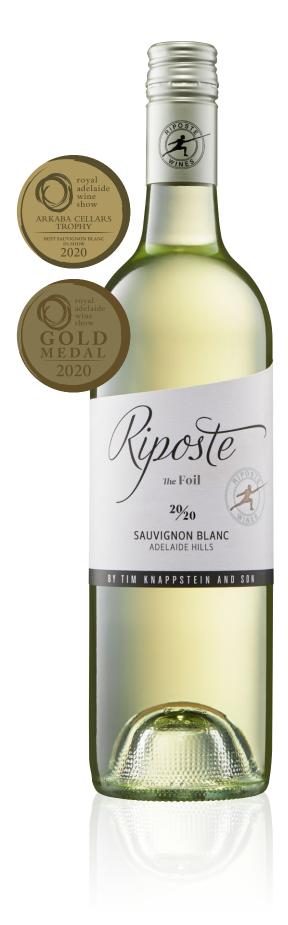

# The Foil 20/20

## SAUVIGNON BLANC

### THE WINE

The 2020 vintage was superb for Piccadilly Valley Sauvignon Blanc. The 2020 'The Foil' shows vibrancy and depth with elegant passionfruit and floral notes. A long driving palate of intense fruit tapers cleanly to a crisp, finely balanced conclusion.

## **SPECIFICATIONS**

| VARIETY                 | 100% Sauvignon Blanc                |
|-------------------------|-------------------------------------|
| GEOGRAPHICAL INDICATION | 100% Adelaide Hills South Australia |
| ALCOHOL                 | 12.5%                               |
| CELLARING POTENTIAL     | 1-3 years                           |