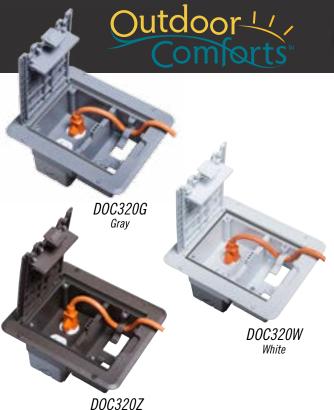

## Deck Outlet Cover Power where you want it!

## **Application**

Place power where you need it! Provides safe, code-compliant way to add an outlet to raised outdoor floors. Suitable for lights, fans, device chargers and other electric appliances. Protects from water spray, rain or snow. Cost-effective upgrade for today's outdoor living.

## **Features**

- Provides convenient power access on raised wood or composite decks and porches
- Low profile design meets ADA standards, includes beveled edge and slip-resistant texture
- Heavy duty UV-resistant polycarbonate for durability even in harsh environments
- Cord hooks hold two power cords in place, including most 16 gauge grounded extension cords
- Fits standard duplex, decorator and GFCI receptacles
- Rain chamber and "drip loop" design provide two levels of in-use protection
- Pre-attached weatherproof gasket keeps water from entering around the self-closing lid