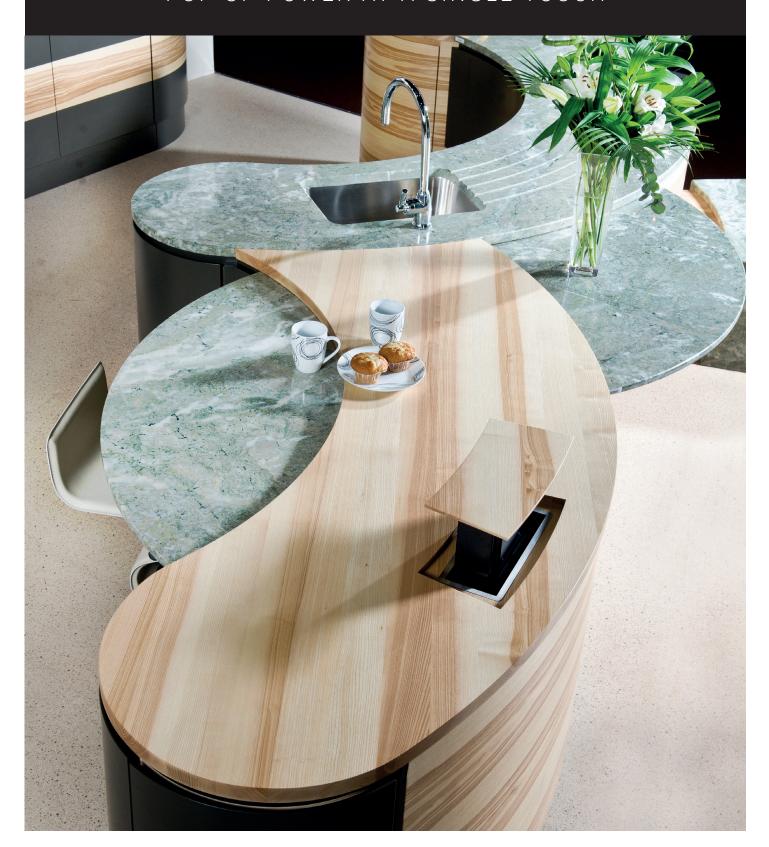

## CLEVER KINETICS WITH CHAMELEON SKILLS

The S-Box™ "pop-up" system delivers concealed TR power with a simple touch. Unlike some other products on the market, the S-Box™ unit rises smoothly from any work surface with just a press of a finger, providing convenient access to power anywhere and particularly suits itself to kitchen island units.

S-Box<sup>™</sup> gets one over on the competition with its patented technology. This allows a personalised 'custom' top to be fitted to match the work surface, and the product to be discretely stored away whilst maintaining a flush work surface, with a beautiful shadow-line detail for uninterrupted style.

## VERSATILE WITH STYLE IN MIND

S-Box™ products offer unique versatility and add both style and value to any Interior or Kitchen design. Whether they are concealed with matching worktop cover or are simply surface-mounted - using its brushed stainless steel top and collar — they ultimately provide a properly designed and clever solution for the provision of supplementary countertop power . . . for anywhere without walls!