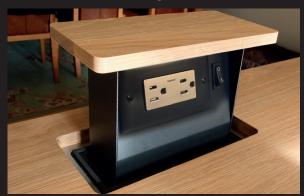

S-Box<sup>™</sup> gets one over on the competition with its patented technology. This allows a personalised 'custom' top to be fitted to match the work surface, and the product to be discretely stored away whilst maintaining a flush work surface, with a beautiful shadow-line detail for uninterrupted style.

## **Key features:**

One-finger automatic lift-action

Adaptable top creating flush or collared surface look with any worktop Low-rise design & Tamper-Resistant 15A twin-socket (Legrand)

Solid steel construction
Invisible "chameleon" installation

## Matching solid wood worktop, with stylish shadow line

Matching Granite, Quartz and Corian worktop, with stylish shadow line