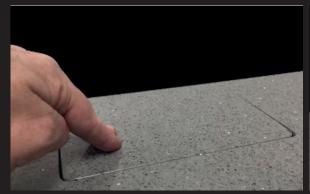

## CLEVER KINETICS WITH CHAMELEON SKILLS

The S-Box™ "pop-up" system delivers concealed TR power with a simple touch. Unlike some other products on the market, the S-Box™ unit rises smoothly from any work surface with just a press of a finger, providing convenient access to power anywhere and particularly suits itself to kitchen island units.

## Matching solid wood worktop, with stylish shadow line

Matching Granite, Quartz and Corian worktop, with stylish shadow line