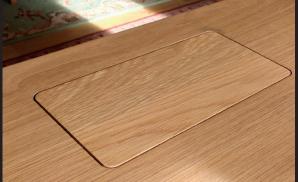

S-Box<sup>™</sup> gets one over on the competition with its patented technology. This allows a personalised 'custom' top to be fitted to match the work surface, and the product to be discretely stored away whilst maintaining a flush work surface, with a beautiful shadow-line detail for uninterrupted style.

## Matching solid wood worktop, with stylish shadow line

Matching Granite, Quartz and Corian worktop, with stylish shadow line