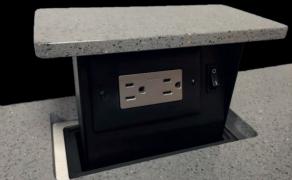

## CLEVER KINETICS WITH CHAMELEON SKILLS

The S-Box™ "pop-up" system delivers concealed TR power with a simple touch. Unlike some other products on the market, the S-Box™ unit rises smoothly from any work surface with just a press of a finger, providing convenient access to power anywhere and particularly suits itself to kitchen island units.

S-Box<sup>™</sup> gets one over on the competition with its patented technology. This allows a personalised 'custom' top to be fitted to match the work surface, and the product to be discretely stored away whilst maintaining a flush work surface, with a beautiful shadow-line detail for uninterrupted style.

## **Key features:**

One-finger automatic lift-action

Adaptable top creating flush or collared surface look with any worktop Low-rise design & Tamper-Resistant 15A twin-socket (Legrand)

Solid steel construction
Invisible "chameleon" installation