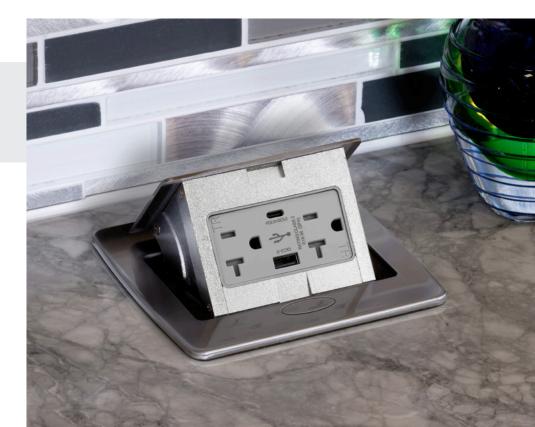

## **FEATURES AND BENEFITS**

- UL recognized 498, 514A, 943, 1059, and NEC 210.52(C).
  CUL recognized 22.2 #'s 42, 158, and 18.1-04.
- Receptacles: GFI UL Listed E473428 2USB – UL Listed E491706
- Pops up when in use
- Hides in the box when not in use
- Complies with 2023NEC code 406.5(E) for use in countertops
- For *residential or commercial* applications
- Scrub water tight construction
- All PUFP styles supplied with tamper resistant receptacles