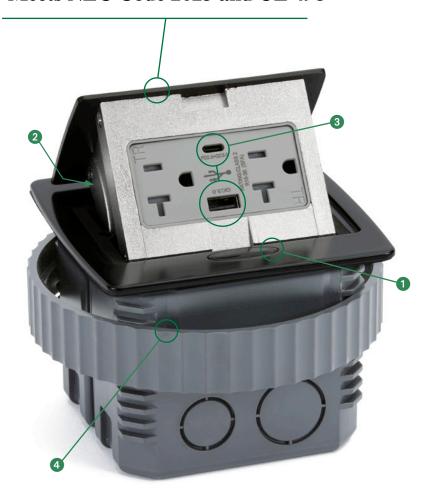

## **PUFP-CT Products:**

Meets NEC Code 2023 and UL 498

- Solid color metallic oval open/close button
- 2 Contoured side panels for smoother motion when opening/closing
- 3 USB: One Type A One Type C
- 4 Easy to install plastic box and locking ring

## **FEATURES AND BENEFITS**

- UL recognized 498, 514A, 943, 1059, and NEC 210.52(C).
  CUL recognized 22.2 #'s 42, 158, and 18.1-04.
- Receptacles: GFI UL Listed E473428 2USB – UL Listed E491706
- Pops up when in use
- Hides in the box when not in use
- Complies with 2023NEC code 406.5(E) for use in countertops
- For *residential or commercial* applications
- Scrub water tight construction
- All PUFP styles supplied with tamper resistant receptacles