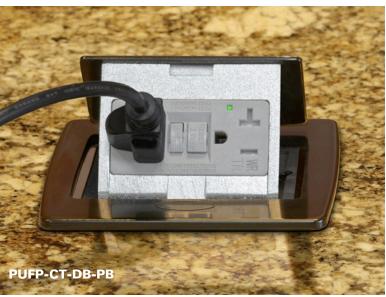

#### Title:

Kitchen Counter Top Pop Up Receptacles

#### **Product Name:**

PUFP-CT-B-PB PUFP-CT-NS-PB
PUFP-CT-B-AC-PB PUFP-CT-NS-AC-PB
PUFP-CT-BK-PB PUFP-CT-SS-PB
PUFP-CT-BK-AC-PB PUFP-CT-WT-PB
PUFP-CT-DB-AC-PB PUFP-CT-WT-AC-PB