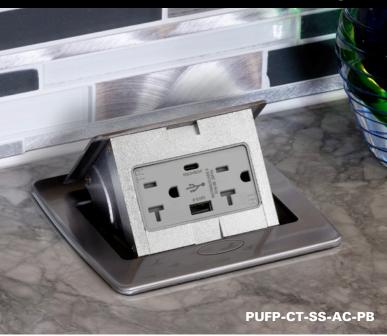

#### Title:

Kitchen Counter Top Pop Up Receptacles

#### **Product Name:**

PUFP-CT-B-PB PUFP-CT-NS-PB
PUFP-CT-B-AC-PB PUFP-CT-NS-AC-PB
PUFP-CT-BK-PB PUFP-CT-SS-PB
PUFP-CT-BK-AC-PB PUFP-CT-WT-PB
PUFP-CT-DB-AC-PB PUFP-CT-WT-AC-PB