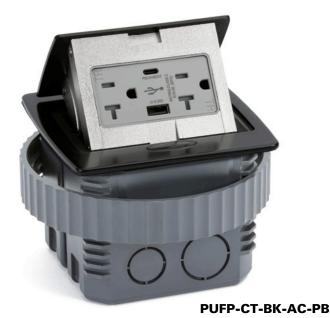

#### Title:

Kitchen Counter Top Pop Up Receptacles

#### **Product Name:**

PUFP-CT-B-PB PUFP-CT-NS-PB
PUFP-CT-B-AC-PB PUFP-CT-NS-AC-PB
PUFP-CT-BK-PB PUFP-CT-SS-PB
PUFP-CT-BK-AC-PB PUFP-CT-WT-PB
PUFP-CT-DB-AC-PB PUFP-CT-WT-AC-PB