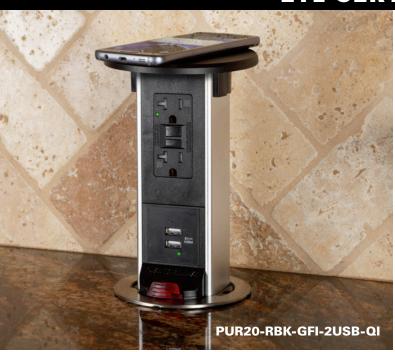

### Spill Proof Kitchen Pop Up Receptacles

ETL tested and approved for use in kitchen counter tops

#### **Product Name:**

PUR20-BK

PUR20-BK-USB

PUR15-B PUR20-BK-GFI-2USB PUR15-BK PUR20-RBK-GFI-2USB-QI PUR15-RBK-2USB-QI PUR20-DB PUR15-OW PUR20-DB-USB PUR15-S PUR20-NS PUR15-RSS-2USB-QI PUR20-OW PUR15-RWT-2USB-QI PUR20-OW-USB PUR15-BK-2P PUR20-OW-GFI-2USB PUR15-S-2P PUR20-S PUR20-B PUR20-S-USB PUR20-S-GFI-2USB PUR-20-B-USB