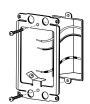

#### Installation

#### Single Wireless Phone Charger

1. Mount bracket

2. Terminate wires

3. Screw on subplate 4. Snap on wallplate

No cord, no problem!

USB Combination Wireless Phone Charger

1. Terminate wires

3. Snap on wallplate