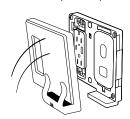

#### Single Wireless Phone Charger

1. Mount bracket

2. Terminate wires

3. Screw on subplate 4. Snap on wallplate

No cord, no problem!

USB Combination Wireless Phone Charger

1. Terminate wires

3. Snap on wallplate