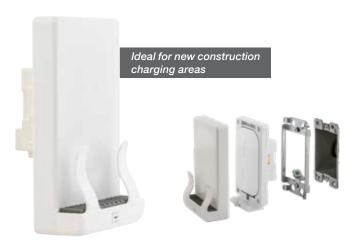

Hubbell wireless chargers are ideal for use in commercial buildings, universities, hotels, offices, airports, restaurants, home renovations and new residential construction.

**USB Combination Phone Charger** 

#### Installation

#### Single Wireless Phone Charger

1. Mount bracket

2. Terminate wires

3. Screw on subplate 4. Snap on wallplate

No cord, no problem!

USB Combination Wireless Phone Charger

1. Terminate wires

3. Snap on wallplate