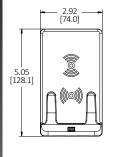

| Receptacle | Catalog Number |
|-------------------------------------------------------------------------------------|------------|---------------------------------------------|------------|----------------|
| Wireless wall mount phone charger                                                   | White      | Coil: 7.5 watt inductive,<br>125 volt input | _          | USB1518        |
| USB combination wireless wall mount phone charger, inductive coil with USB Type A&C | e<br>White | Coil: 7.5 watt inductive,<br>USB: 5A 5V DC  | 15A 125V   | USB1528AC      |
| ports and tamper-resistant receptacle,<br>USB ports rated for 10,000 cycles         |            |                                             | 20A 125V   | USB2028AC      |





#### Dimensions

#### Single Wireless Phone Charger





#### USB Combination Wireless Phone Charger



#### Installation

#### Single Wireless Phone Charger

1. Mount bracket

2. Terminate wires





3. Screw on subplate 4. Snap on wallplate

No cord, no problem!







USB Combination Wireless Phone Charger

1. Terminate wires





3. Snap on wallplate

No cord, no problem!