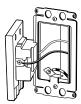

#### Installation

#### Single Wireless Phone Charger

1. Mount bracket

2. Terminate wires

3. Screw on subplate 4. Snap on wallplate

No cord, no problem!

USB Combination Wireless Phone Charger

1. Terminate wires

3. Snap on wallplate