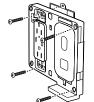

#### Single Wireless Phone Charger

1. Mount bracket

2. Terminate wires

3. Screw on subplate 4. Snap on wallplate

No cord, no problem!

USB Combination Wireless Phone Charger

1. Terminate wires

3. Snap on wallplate