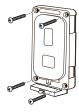

#### Installation

#### Single Wireless Phone Charger

1. Mount bracket

2. Terminate wires

3. Screw on subplate 4. Snap on wallplate

No cord, no problem!

USB Combination Wireless Phone Charger

1. Terminate wires

3. Snap on wallplate