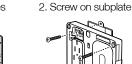

#### Single Wireless Phone Charger

1. Mount bracket

2. Terminate wires

3. Screw on subplate 4. Snap on wallplate

No cord, no problem!

USB Combination Wireless Phone Charger

1. Terminate wires

3. Snap on wallplate