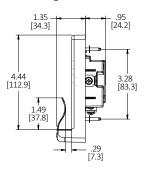

| Receptacle | Catalog Number |
|-------------------------------------------------------------------------------------|------------|---------------------------------------------|------------|----------------|
| Wireless wall mount phone charger                                                   | White      | Coil: 7.5 watt inductive,<br>125 volt input | _          | USB1518        |
| USB combination wireless wall mount phone charger, inductive coil with USB Type A&C | e<br>White | Coil: 7.5 watt inductive,<br>USB: 5A 5V DC  | 15A 125V   | USB1528AC      |
| ports and tamper-resistant receptacle,<br>USB ports rated for 10,000 cycles         |            |                                             | 20A 125V   | USB2028AC      |





#### Dimensions

#### Single Wireless Phone Charger





#### USB Combination Wireless Phone Charger



#### Installation

#### Single Wireless Phone Charger

1. Mount bracket

2. Terminate wires





3. Screw on subplate 4. Snap on wallplate

No cord, no problem!







USB Combination Wireless Phone Charger

1. Terminate wires





3. Snap on wallplate

No cord, no problem!