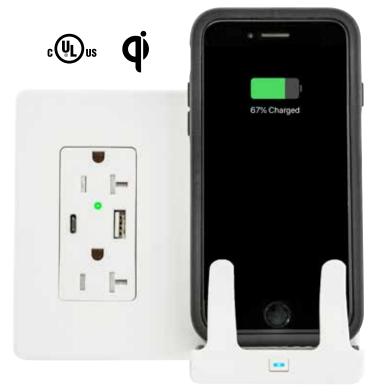

# Wall Mount Wireless Chargers

No cord, no problem!

Transform any space into a convenient charging zone

Hubbell's Qi certified wireless chargers deliver a new convenience: you no longer have to deal with cords or poor connections while charging your devices.

Designed to be aesthetically pleasing and durable, this device will organize your workplace or home, seamlessly transforming any ordinary space or counter into a organized, accessible "drop zone" to charge multiple devices at once.

- Qi certified
- Easy single gang installation
- Two inductive coils for optimum target area
- 7.5W capacity wireless output
- LED indication: green for power, blue when charging
- cULus listed and FCC listed

### **Qi Certified Wireless Chargers**

| Description                                                                         | Color      | Rating                                      | Receptacle | Catalog Number |
|-------------------------------------------------------------------------------------|------------|---------------------------------------------|------------|----------------|
| Wireless wall mount phone charger                                                   | White      | Coil: 7.5 watt inductive,<br>125 volt input | _          | USB1518        |
| USB combination wireless wall mount phone charger, inductive coil with USB Type A&C | e<br>White | Coil: 7.5 watt inductive,<br>USB: 5A 5V DC  | 15A 125V   | USB1528AC      |
| ports and tamper-resistant receptacle,<br>USB ports rated for 10,000 cycles         |            |                                             | 20A 125V   | USB2028AC      |