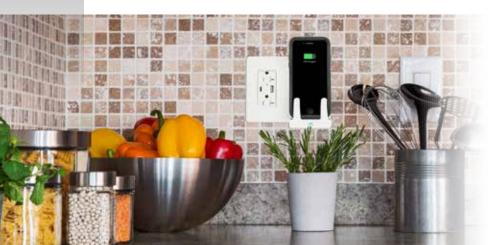

Designed to be aesthetically pleasing and durable, this device will organize your workplace or home, seamlessly transforming any ordinary space or counter into a organized, accessible "drop zone" to charge multiple devices at once.

Hubbell wireless chargers are ideal for use in commercial buildings, universities, hotels, offices, airports, restaurants, home renovations and new residential construction.

**USB Combination Phone Charger** 

## **Applications**

- » Offices
- » Dormitories
- » Airport charging stations
- » Workstations
- » Waiting areas
- » Restaurants

- » Kitchens
- » Patient rooms

- » Bedrooms
- » Nurses' stations

Single Phone Charger