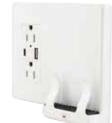

- Qi certified
- Easy single gang installation
- Two inductive coils for optimum target area
- 7.5W capacity wireless output
- LED indication: green for power, blue when charging
- cULus listed and FCC listed

### **Qi Certified Wireless Chargers**

| Description                                                                         | Color      | Rating                                      | Receptacle | Catalog Number |
|-------------------------------------------------------------------------------------|------------|---------------------------------------------|------------|----------------|
| Wireless wall mount phone charger                                                   | White      | Coil: 7.5 watt inductive,<br>125 volt input | _          | USB1518        |
| USB combination wireless wall mount phone charger, inductive coil with USB Type A&C | e<br>White | Coil: 7.5 watt inductive,<br>USB: 5A 5V DC  | 15A 125V   | USB1528AC      |
| ports and tamper-resistant receptacle,<br>USB ports rated for 10,000 cycles         |            |                                             | 20A 125V   | USB2028AC      |