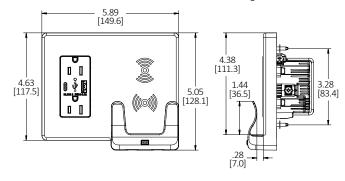

-----------------------------------------------------------------------|------------|---------------------------------------------|------------|----------------|
| Wireless wall mount phone charger                                                   | White      | Coil: 7.5 watt inductive,<br>125 volt input | _          | USB1518        |
| USB combination wireless wall mount phone charger, inductive coil with USB Type A&C | e<br>White | Coil: 7.5 watt inductive,<br>USB: 5A 5V DC  | 15A 125V   | USB1528AC      |
| ports and tamper-resistant receptacle,<br>USB ports rated for 10,000 cycles         |            |                                             | 20A 125V   | USB2028AC      |





#### Dimensions

#### Single Wireless Phone Charger





#### USB Combination Wireless Phone Charger



#### Installation

#### Single Wireless Phone Charger

1. Mount bracket

2. Terminate wires





3. Screw on subplate 4. Snap on wallplate

No cord, no problem!







USB Combination Wireless Phone Charger

1. Terminate wires





3. Snap on wallplate

No cord, no problem!