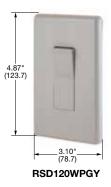

## Style Line $^{\otimes}$ Decorator Weatherproof Series, 20A, 120/277V AC

| Description                             | Color                 | Single Pole / Three Way |
|-----------------------------------------|-----------------------|-------------------------|
| Rocker, Weatherproof,                   | Gray                  | RSD120WPGY              |
| self-grounding,<br>back and side wired. | Light Almond<br>White | RSD120WPLA<br>RSD120WPW |