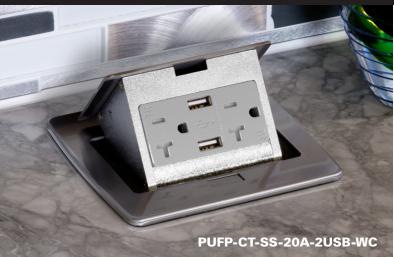

## Spill Proof Kitchen Pop Up Receptacles

ETL tested and approved for use in kitchen counter tops

### **Product Name:**

PUFP-CT-B-WC
PUFP-CT-B-20A-2USB-WC
PUFP-CT-BK-WC
PUFP-CT-BK-20A-2USB-WC
PUFP-CT-DB-WC
PUFP-CT-DB-20A-2USB-WC

PUFP-CT-NS-WC
PUFP-CT-NS-20A-2USB-WC
PUFP-CT-WT-WC
PUFP-CT-WT-20A-2USB-WC
PUFP-CT-SS-WC

PUFP-CT-SS-20A-2USB-WC