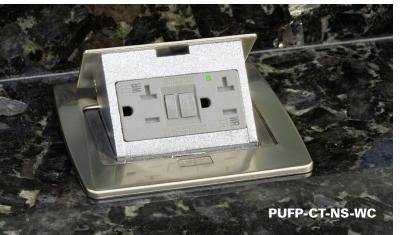

## Spill Proof Kitchen Pop Up Receptacles

ETL tested and approved for use in kitchen counter tops

### **Product Name:**

PUFP-CT-B-WC
PUFP-CT-B-20A-2USB-WC
PUFP-CT-BK-WC
PUFP-CT-BK-20A-2USB-WC
PUFP-CT-DB-WC
PUFP-CT-DB-20A-2USB-WC

PUFP-CT-NS-WC
PUFP-CT-NS-20A-2USB-WC
PUFP-CT-WT-WC
PUFP-CT-WT-20A-2USB-WC
PUFP-CT-SS-WC