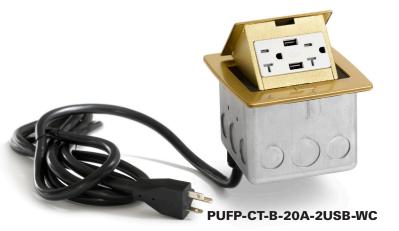

## Spill Proof Kitchen Pop Up Receptacles

ETL tested and approved for use in kitchen counter tops

### **Product Name:**

PUFP-CT-B-WC
PUFP-CT-B-20A-2USB-WC
PUFP-CT-BK-WC
PUFP-CT-BK-20A-2USB-WC
PUFP-CT-DB-WC
PUFP-CT-DB-20A-2USB-WC

PUFP-CT-NS-WC
PUFP-CT-NS-20A-2USB-WC
PUFP-CT-WT-WC
PUFP-CT-WT-20A-2USB-WC
PUFP-CT-SS-WC