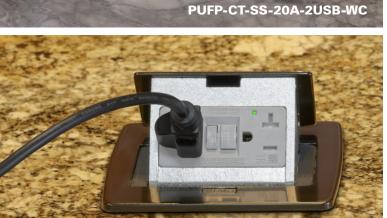

## Spill Proof Kitchen Pop Up Receptacles

ETL tested and approved for use in kitchen counter tops

### **Product Name:**

PUFP-CT-B-WC
PUFP-CT-B-20A-2USB-WC
PUFP-CT-BK-WC
PUFP-CT-BK-20A-2USB-WC
PUFP-CT-DB-WC
PUFP-CT-DB-20A-2USB-WC

PUFP-CT-NS-WC
PUFP-CT-NS-20A-2USB-WC
PUFP-CT-WT-WC
PUFP-CT-WT-20A-2USB-WC
PUFP-CT-SS-WC

PUFP-CT-SS-20A-2USB-WC