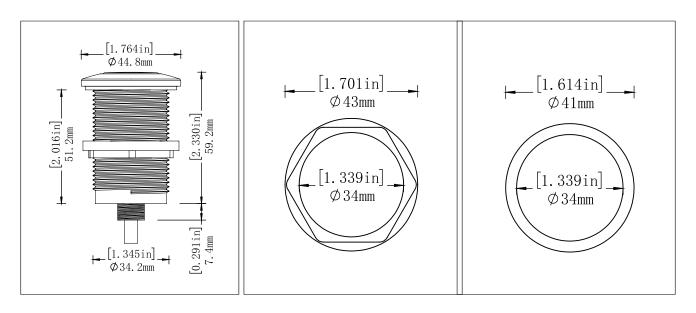

#### Installation Instruction Details

Cut out a 1 3/8 inch hole on the surface. Drop the push button in the hole and hand tighten lock nut until the push button is secure to the surface.

Attention:Make sure that air pipe is in place and choose proper power. To avoid electric shock,please don't operate with wet hands.

#### **Product Dimension Details**

Push Button Lock Nut Gasket

Power Box (Side)

- \*\* CONTROLLER WILL WORK WITH WASTE DISPOSALS UP TO 1HP \*\*
- \*\* PDAS CAN ACCOMMODATE A HOLE SIZE UP TO 1.5 INCHES\*\*