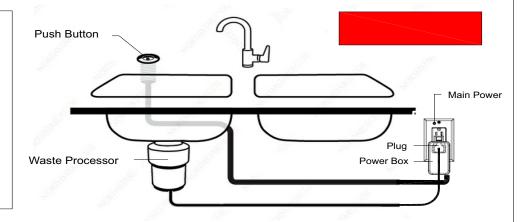

#### **Product Dimension Details**

Push Button Lock Nut Gasket

Power Box (Side)

- \*\* CONTROLLER WILL WORK WITH WASTE DISPOSALS UP TO 1HP \*\*
- \*\* PDAS CAN ACCOMMODATE A HOLE SIZE UP TO 1.5 INCHES\*\*