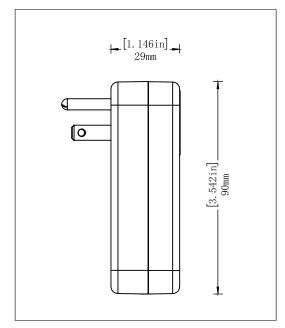

#### **Product Dimension Details**

Push Button Lock Nut Gasket

Power Box (Side)

- \*\* CONTROLLER WILL WORK WITH WASTE DISPOSALS UP TO 1HP \*\*
- \*\* PDAS CAN ACCOMMODATE A HOLE SIZE UP TO 1.5 INCHES\*\*