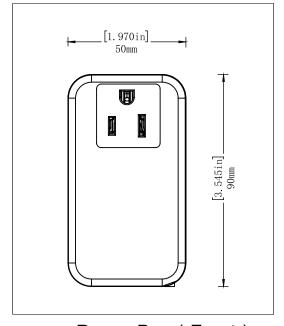

#### **Product Dimension Details**

Push Button Lock Nut Gasket

Power Box (Side)

- \*\* CONTROLLER WILL WORK WITH WASTE DISPOSALS UP TO 1HP \*\*
- \*\* PDAS CAN ACCOMMODATE A HOLE SIZE UP TO 1.5 INCHES\*\*