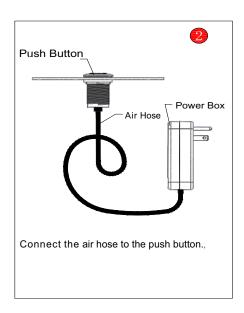

### Introduction

Product Name PDAS-XX (XX IS COLOR)

Rated Voltage: 110V~220V

Application scope : Use together

with waste processor.

Directions: Machine will operate after finishing installation and pushing the button. When waste cleared, push