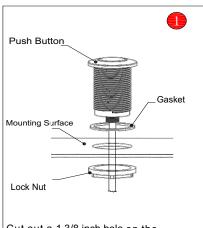

#### Installation Instruction Details

Cut out a 1 3/8 inch hole on the surface. Drop the push button in the hole and hand tighten lock nut until the push button is secure to the surface.

Attention:Make sure that air pipe is in place and choose proper power. To avoid electric shock,please don't operate with wet hands.