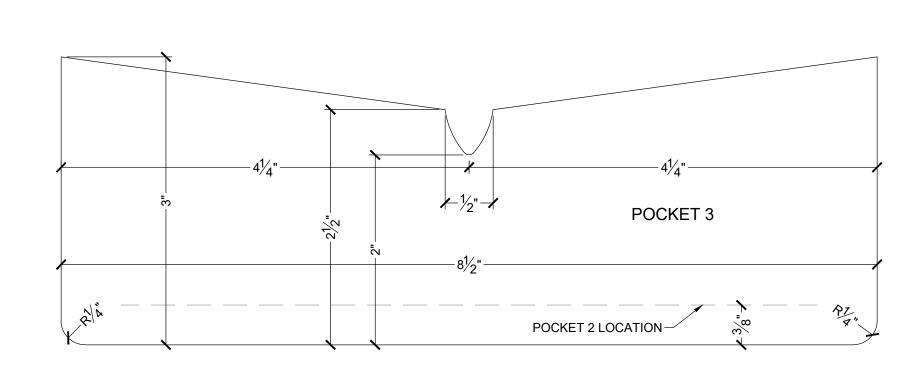

| LEATHER | 5-6 oz.                  |
|                                                               | NOTE: QUANTITIES ARE BASED ON PROJECT PIECE SIZES AND NOT ON MATERIAL SIZES |         |                          |

| HARDWARE LIST |              |                                                     |  |  |
|---------------|--------------|-----------------------------------------------------|--|--|
| QUANTITY      | STYLE        | NOTES                                               |  |  |
| 1             | 1/4" GROMMET | ANTIQUE BRASS                                       |  |  |
| 8             | RIVET        | POST LENGTH WILL VARY BASED<br>ON LEATHER THICKNESS |  |  |



TEMPLATE GENERATED BY KYLE DEMERS BASED OFF OF IAN GUENTER'S DESIGN NOTES