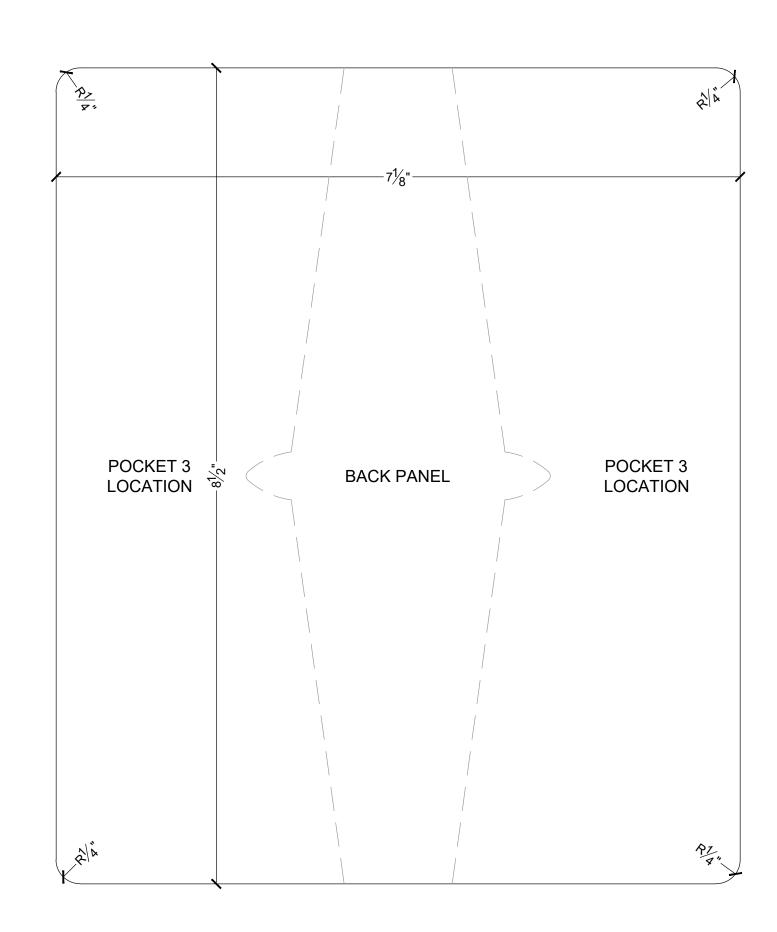

| LEATHER | 5-6 oz.                  |
|                                                               | NOTE: QUANTITIES ARE BASED ON PROJECT PIECE SIZES AND NOT ON MATERIAL SIZES |         |                          |

| HARDWARE LIST |              |                                                     |  |  |
|---------------|--------------|-----------------------------------------------------|--|--|
| QUANTITY      | STYLE        | NOTES                                               |  |  |
| 1             | 1/4" GROMMET | ANTIQUE BRASS                                       |  |  |
| 8             | RIVET        | POST LENGTH WILL VARY BASED<br>ON LEATHER THICKNESS |  |  |



TEMPLATE GENERATED BY KYLE DEMERS BASED OFF OF IAN GUENTER'S DESIGN NOTES