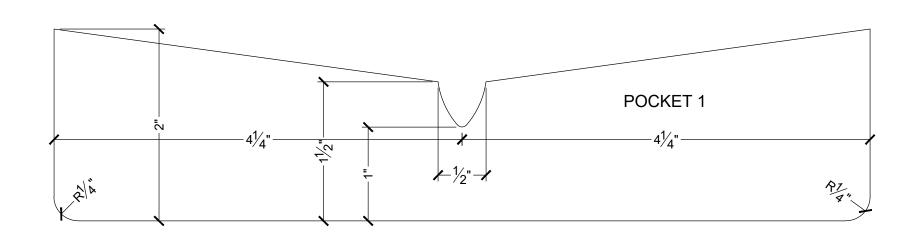

| LEATHER | 5-6 oz.                  |
|                                                               | NOTE: QUANTITIES ARE BASED ON PROJECT PIECE SIZES AND NOT ON MATERIAL SIZES |         |                          |

| HARDWARE LIST |              |                                                     |  |  |
|---------------|--------------|-----------------------------------------------------|--|--|
| QUANTITY      | STYLE        | NOTES                                               |  |  |
| 1             | 1/4" GROMMET | ANTIQUE BRASS                                       |  |  |
| 8             | RIVET        | POST LENGTH WILL VARY BASED<br>ON LEATHER THICKNESS |  |  |



TEMPLATE GENERATED BY KYLE DEMERS BASED OFF OF IAN GUENTER'S DESIGN NOTES