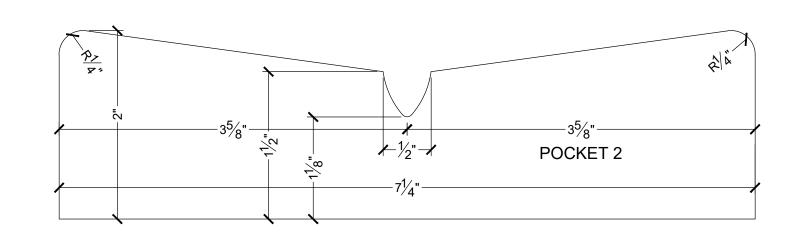

| LEATHER | 5-6 oz.                  |
|                                                               | NOTE: QUANTITIES ARE BASED ON PROJECT PIECE SIZES AND NOT ON MATERIAL SIZES |         |                          |

| HARDWARE LIST |              |                                                     |  |  |
|---------------|--------------|-----------------------------------------------------|--|--|
| QUANTITY      | STYLE        | NOTES                                               |  |  |
| 1             | 1/4" GROMMET | ANTIQUE BRASS                                       |  |  |
| 8             | RIVET        | POST LENGTH WILL VARY BASED<br>ON LEATHER THICKNESS |  |  |



TEMPLATE GENERATED BY KYLE DEMERS BASED OFF OF IAN GUENTER'S DESIGN NOTES