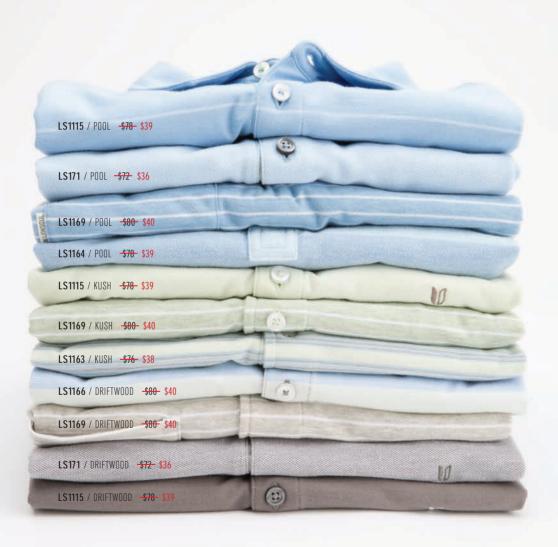

#### 50% OFF SELECT STRIPED SHIRTS

These 100% supima cotton yarn dyed striped shirts have our innosoft "easy care" finish that makes them resist wrinkling, shrinking and pilling.

Made for comfort and style. Enjoy. Sizes: s-xxl.