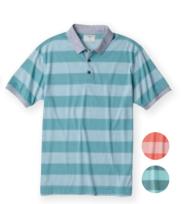

#### 50% OFF SELECT PRINTED POLOS

56% cotton / 40% poly / 4% Lycra® Sizes s-xxl.

LS346 FULL ZIP SWEATER

Colors: natural heather, grey heather,
navy heather.

<del>\$110</del> \$55

LS341 LIGHTWEIGHT V-NECK SWEATER Color: teal heather, light grey.