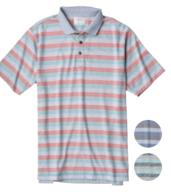

#### 50% OFF SELECT STRIPED SHIRTS

These 100% supima cotton yarn dyed striped shirts have our innosoft "easy care" finish that makes them resist wrinkling, shrinking and pilling.

Made for comfort and style. Enjoy. Sizes: s-xxl.