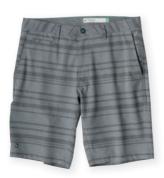

### 50% OFF

Meet the amphibious, multi-functional Boardwalker Hybrid Short designed specifically for the modern-day adventurer looking for that perfect balance of comfort, style, and functionality. We've added cotton to this high-performance, 4-way stretch fabric for even more comfort and breathability, effortlessly smoothing your transition from land to sea and everywhere in between.

Boardwalkers and Boardshorts:

67% poly / 25% cotton / 8% spandex. Sizes: 30,32,33,34,35,36,38,40.

**LS671** MULTI COLOR STRIPE BOARDSHORT Color: lagoon.

<del>\$72</del> \$36

The second

**LS673** FLORAL PRINTED BOARDSHORT Colors: grey, lagoon.