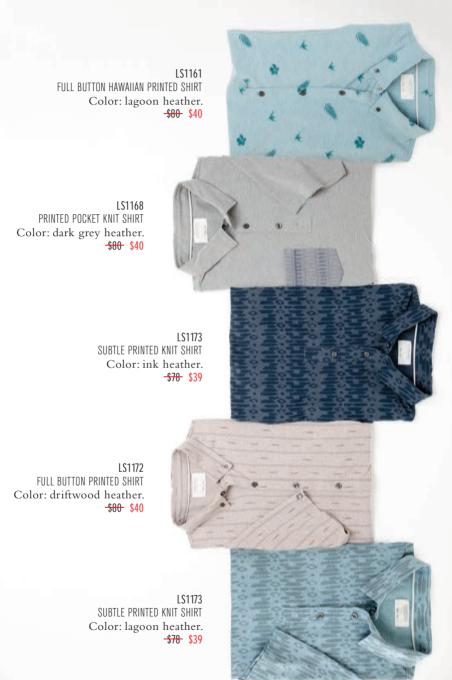

**LS219** FULL BUTTON WOVEN CROSSHATCH TEXTURED SHIRT Color: light grey, light blue.

<del>\$116</del> \$58

LS1171 LONG SLEEVE FULL BUTTON PIQUÉ SHIRT Color: pool.

<del>\$90</del> \$45

LS1172 FULL BUTTON PRINTED SHIRT Color: driftwood heather.

<del>\$80</del> \$40

LS1161 FULL BUTTON HAWAIIAN PRINTED SHIRT Color: lagoon heather.

<del>\$80</del> \$40