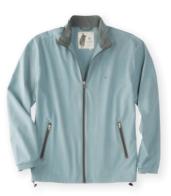

<del>\$106</del> \$53

**LS524** FULL ZIP WINDBREAKER Color: lagoon.

<del>\$120</del> \$60

PRSRT STD US POSTAGE

US POSTAGE
PAID
LINKSOUL