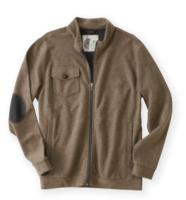

\$115 \\$57.50

LS343 LIGHTWEIGHT V-NECK SWEATER VEST Color: light grey heather.

<del>\$79</del> \$39.50

**LS445** HERRINGBONE KNIT FULL ZIP BARACUTA JACKET Color: graphite.

<del>\$115</del> \$57.50

**LS427** FULL ZIP POCKET LAYER Colors: coffee.

<del>\$110</del> \$55

**LS429** FULL ZIP HOODIE Colors: grey heather.

<del>\$110</del> \$55

**LS526** 4 WAY STRETCH FULL ZIP WINDBREAKER Color: army.

<del>\$130</del> \$65

**LS410** FULL ZIP LAYER Color: chalk heather.