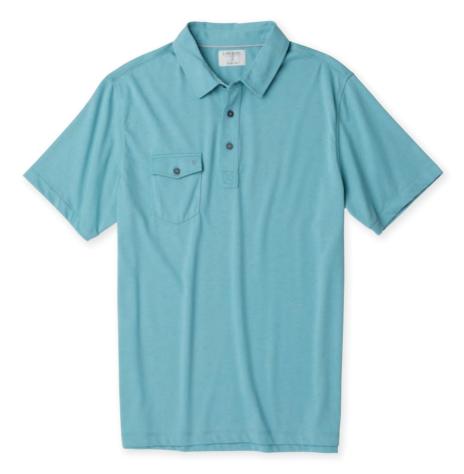

#### **BUTTON-DOWN COLLAR**

INTERLOCK KNIT SHIRT

Cut from 100% cotton interlock and treated with our special innosoft "easy care" finish, resulting in a precise fit, contemporary look, and luxurious feel.

Sizes: s-xxl.

#### 50% OFF SELECT COLORS

moss, rust, sage, lagoon

<del>\$68</del> \$34