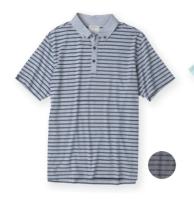

#### 50% OFF SELECT STRIPED SHIRTS

These 100% supima cotton yarn dyed striped shirts have our innosoft "easy care" finish that makes them resist wrinkling, shrinking and pilling.

Made for comfort and style. Enjoy. Sizes: s-xxl.