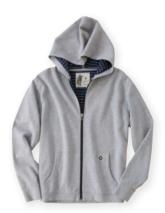

<del>\$110</del> \$55

**LS429** FULL ZIP HOODIE Colors: grey heather.

<del>\$110</del> \$55

**LS526** 4 WAY STRETCH FULL ZIP WINDBREAKER Color: army.

<del>\$130</del> \$65

**LS410** FULL ZIP LAYER Color: chalk heather.