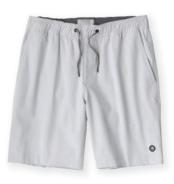

<del>\$72</del> \$36

LS617 STRETCH CHAMBRAY SHORT Colors: brick, vintage navy, grey, khaki.

\$72 \$36

**LS647** HORIZONTAL MICRO-STRIPE SHORT Colors: vintage navy, grey.

\$72 \$36

LS675 KOJO BOARDSHORT Color: tahiti. \$75 \$37.50

**LS667** TONAL PRINTED STRIPE BOARDWALKER SHORT Color: dark grey.

<del>\$72</del> \$36

LS656 ELASTIC WAIST WORKOUT / LOUNGE SHORT Color: chalk.

<del>\$72</del> \$36

LS1146 YARN DYED STRIPE BUTTON DOWN COLLAR KNIT SHIRT Colors: grey heather, graphite heather.