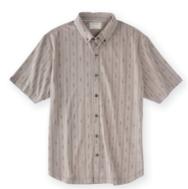

#### COAST HWY.

Our signature LS101 represents everything we are about with its perennial blend of vintage and modern, making for a seamless transition from the links to life.

100% Supima® cotton. Sizes s-xxl.

#### 50% OFF SELECT COLORS

bermuda, driftwood, ginger, kush, lagoon, light yellow, mint, olive, persimmon, pool, seaglass (shown), tahiti, teal.