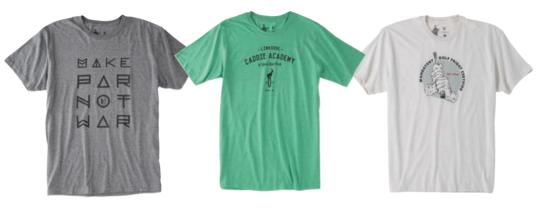

#### FOR A LIMITED TIME - ALL TEES \$20

Visit linksoul.com and choose from more than 45 tees on sale now.

LS754 THE MANIFESTO Color: sand. Sizes: s-xxl. \$35 \$20

LS755 THE FOUNDRY
Colors: cardinal, indigo, cream, charcoal. Sizes: s-xxl.
\$35 \$20

LS7705 GHP CADDIE ACADEMY
Colors: envy green, charcoal. Sizes: s-xl.
\$35 \$20

LS749 THE DOGMA
Color: sand. Sizes: s-xxl.

\$35 \$20

THE SOUL STATE OF THE SOUL STA

LS750 THE NEW STANDARD
Colors: antique denim, ash. Sizes: s-xxl.