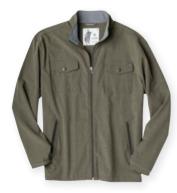

<del>\$110</del> \$55

**LS429** FULL ZIP HOODIE Colors: grey heather.

<del>\$110</del> \$55

**LS526** 4 WAY STRETCH FULL ZIP WINDBREAKER Color: army.

<del>\$130</del> \$65

**LS410** FULL ZIP LAYER Color: chalk heather.