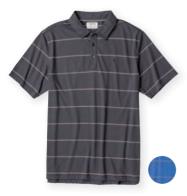

**LS667** TONAL PRINTED STRIPE BOARDWALKER SHORT Color: dark grey.

<del>\$72</del> \$36

LS656 ELASTIC WAIST WORKOUT / LOUNGE SHORT Color: chalk.

<del>\$72</del> \$36

LS1146 YARN DYED STRIPE BUTTON DOWN COLLAR KNIT SHIRT Colors: grey heather, graphite heather.