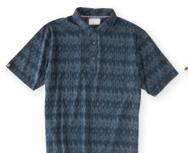

#### **BUTTON-DOWN COLLAR**

INTERLOCK KNIT SHIRT

Cut from 100% cotton interlock and treated with our special innosoft "easy care" finish, resulting in a precise fit, contemporary look, and luxurious feel.

Sizes: s-xxl.

#### 50% OFF SELECT COLORS

moss, rust, sage, lagoon

<del>\$68</del> \$34