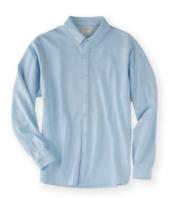

**LS219** FULL BUTTON WOVEN CROSSHATCH TEXTURED SHIRT Color: light grey, light blue.

<del>\$116</del> \$58

LS1171 LONG SLEEVE FULL BUTTON PIQUÉ SHIRT Color: pool.

<del>\$90</del> \$45

LS1172 FULL BUTTON PRINTED SHIRT Color: driftwood heather.