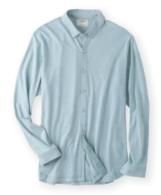

#### SFIECT BUTTON-DOWN SHIRTS

Perfect for any occasion, our button-down shirts are the best you can buy. Check out linksoul.com to see our full selection of button-down shirts.

98% cotton / 2% spandex. Sizes s-xxl.

LS208 HEATHER LONG SLEEVE FULL BUTTON SHIRT Colors: sage heather, driftwood heather, pool heather.

<del>\$96</del> \$48

LS217 LONG SLEEVE FULL
BUTTON WOVEN SHIRT
Colors: army, charcoal, putty.
\$106 \$53