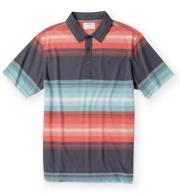

#### COAST HWY.

Our signature LS101 represents everything we are about with its perennial blend of vintage and modern, making for a seamless transition from the links to life.

100% Supima® cotton. Sizes s-xxl.

#### 50% OFF SELECT COLORS

bermuda, driftwood, ginger, kush, lagoon, light yellow, mint, olive, persimmon, pool, seaglass (shown), tahiti, teal.