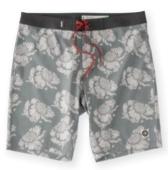

Boardwalkers and Boardshorts:

67% poly / 25% cotton / 8% spandex. Sizes: 30,32,33,34,35,36,38,40.

**LS671** MULTI COLOR STRIPE BOARDSHORT Color: lagoon.

<del>\$72</del> \$36

The second

**LS673** FLORAL PRINTED BOARDSHORT Colors: grey, lagoon.