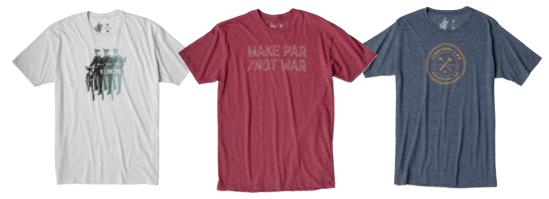

#### FOR A LIMITED TIME - ALL TEES \$20

Visit linksoul.com and choose from more than 45 tees on sale now.

LS754 THE MANIFESTO Color: sand. Sizes: s-xxl. \$35 \$20

LS755 THE FOUNDRY
Colors: cardinal, indigo, cream, charcoal. Sizes: s-xxl.
\$35 \$20

LS753 THE UNION
Color: antique denim. Sizes: s-xl.
\$35-\$20

 $\begin{array}{c} \textbf{LS758} \text{ THE COMPASS} \\ \text{Color: dk heather grey. Sizes: s-xxl.} \\ \hline \$35 & \$20 \\ \end{array}$ 

LS7705 GHP CADDIE ACADEMY
Colors: envy green, charcoal. Sizes: s-xl.
\$35 \$20

LS749 THE DOGMA
Color: sand. Sizes: s-xxl.

\$35 \$20

THE SOUL STATE OF THE SOUL STA

LS750 THE NEW STANDARD
Colors: antique denim, ash. Sizes: s-xxl.

\$35 \$20

LS748 THE CLOSER Color: vintage black. Sizes: s-xxl.

<del>\$35</del> \$20

**LS744** THE NIGHTRIDER Color: charcoal. Sizes: s-xxl.

<del>\$35</del> \$20