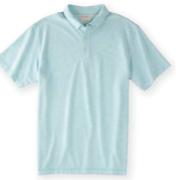

#### **BUTTON-DOWN COLLAR**

INTERLOCK KNIT SHIRT

Cut from 100% cotton interlock and treated with our special innosoft "easy care" finish, resulting in a precise fit, contemporary look, and luxurious feel.

Sizes: s-xxl.

#### 50% OFF SELECT COLORS

moss, rust, sage, lagoon

<del>\$68</del> \$34