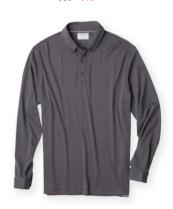

#### **BUTTON-DOWN COLLAR**

INTERLOCK KNIT SHIRT

Cut from 100% cotton interlock and treated with our special innosoft "easy care" finish, resulting in a precise fit, contemporary look, and luxurious feel.

Sizes: s-xxl.