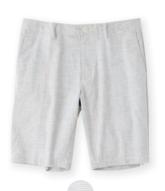

<del>\$72</del> \$36

LS617 STRETCH CHAMBRAY SHORT Colors: brick, vintage navy, grey, khaki.

\$72 \$36

**LS647** HORIZONTAL MICRO-STRIPE SHORT Colors: vintage navy, grey.

\$72 \$36

LS675 KOJO BOARDSHORT Color: tahiti. \$75 \$37.50