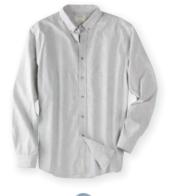

#### **BUTTON-DOWN COLLAR**

INTERLOCK KNIT SHIRT

Cut from 100% cotton interlock and treated with our special innosoft "easy care" finish, resulting in a precise fit, contemporary look, and luxurious feel.

Sizes: s-xxl.

#### 50% OFF SELECT COLORS

moss, rust, sage, lagoon

<del>\$68</del> \$34