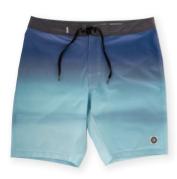

### 50% OFF

Meet the amphibious, multi-functional Boardwalker Hybrid Short designed specifically for the modern-day adventurer looking for that perfect balance of comfort, style, and functionality. We've added cotton to this high-performance, 4-way stretch fabric for even more comfort and breathability, effortlessly smoothing your transition from land to sea and everywhere in between.

Boardwalkers and Boardshorts:

67% poly / 25% cotton / 8% spandex. Sizes: 30,32,33,34,35,36,38,40.

**LS671** MULTI COLOR STRIPE BOARDSHORT Color: lagoon.

<del>\$72</del> \$36

The second

**LS673** FLORAL PRINTED BOARDSHORT Colors: grey, lagoon.