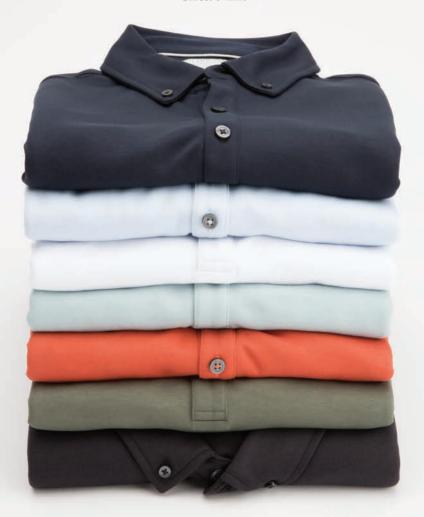

#### COAST HWY.

Our signature LS101 represents everything we are about with its perennial blend of vintage and modern, making for a seamless transition from the links to life.

100% Supima® cotton. Sizes s-xxl.

#### 50% OFF SELECT COLORS

bermuda, driftwood, ginger, kush, lagoon, light yellow, mint, olive, persimmon, pool, seaglass (shown), tahiti, teal.