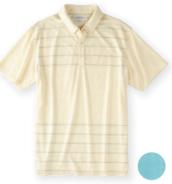

#### 50% OFF SELECT STRIPED SHIRTS

These 100% supima cotton yarn dyed striped shirts have our innosoft "easy care" finish that makes them resist wrinkling, shrinking and pilling.

Made for comfort and style. Enjoy. Sizes: s-xxl.