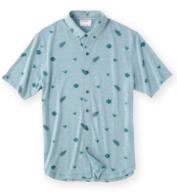

#### **BUTTON-DOWN COLLAR**

INTERLOCK KNIT SHIRT

Cut from 100% cotton interlock and treated with our special innosoft "easy care" finish, resulting in a precise fit, contemporary look, and luxurious feel.

Sizes: s-xxl.

#### 50% OFF SELECT COLORS

moss, rust, sage, lagoon

<del>\$68</del> \$34