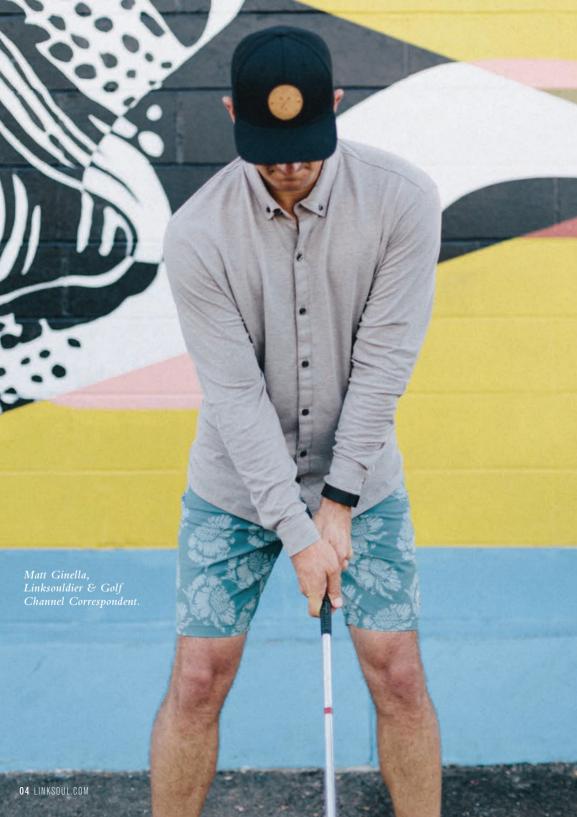

### 50% OFF

Meet the amphibious, multi-functional Boardwalker Hybrid Short designed specifically for the modern-day adventurer looking for that perfect balance of comfort, style, and functionality. We've added cotton to this high-performance, 4-way stretch fabric for even more comfort and breathability, effortlessly smoothing your transition from land to sea and everywhere in between.

Boardwalkers and Boardshorts:

67% poly / 25% cotton / 8% spandex. Sizes: 30,32,33,34,35,36,38,40.

**LS671** MULTI COLOR STRIPE BOARDSHORT Color: lagoon.

<del>\$72</del> \$36

The second

**LS673** FLORAL PRINTED BOARDSHORT Colors: grey, lagoon.