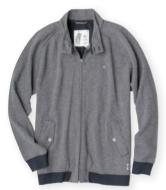

\$115 \\$57.50

LS343 LIGHTWEIGHT V-NECK SWEATER VEST Color: light grey heather.

<del>\$79</del> \$39.50

**LS445** HERRINGBONE KNIT FULL ZIP BARACUTA JACKET Color: graphite.

<del>\$115</del> \$57.50

**LS427** FULL ZIP POCKET LAYER Colors: coffee.