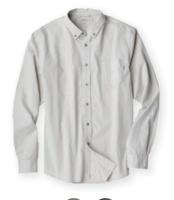

#### **BUTTON-DOWN COLLAR**

INTERLOCK KNIT SHIRT

Cut from 100% cotton interlock and treated with our special innosoft "easy care" finish, resulting in a precise fit, contemporary look, and luxurious feel.

Sizes: s-xxl.

#### 50% OFF SELECT COLORS

moss, rust, sage, lagoon

<del>\$68</del> \$34