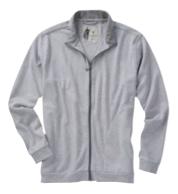

<del>\$110</del> \$55

**LS429** FULL ZIP HOODIE Colors: grey heather.

<del>\$110</del> \$55

**LS526** 4 WAY STRETCH FULL ZIP WINDBREAKER Color: army.

<del>\$130</del> \$65

**LS410** FULL ZIP LAYER Color: chalk heather.