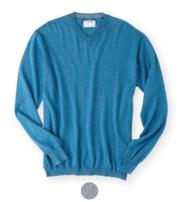

#### 50% OFF SELECT PRINTED POLOS

56% cotton / 40% poly / 4% Lycra® Sizes s-xxl.

LS346 FULL ZIP SWEATER

Colors: natural heather, grey heather,
navy heather.

<del>\$110</del> \$55

LS341 LIGHTWEIGHT V-NECK SWEATER Color: teal heather, light grey.