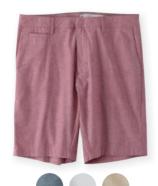

<del>\$72</del> \$36

LS617 STRETCH CHAMBRAY SHORT Colors: brick, vintage navy, grey, khaki.

\$72 \$36

**LS647** HORIZONTAL MICRO-STRIPE SHORT Colors: vintage navy, grey.

\$72 \$36

LS675 KOJO BOARDSHORT Color: tahiti. \$75 \$37.50