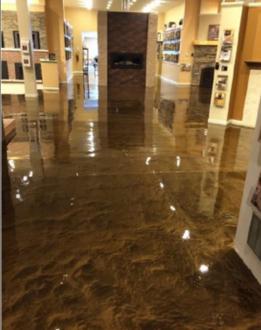

## **METALLIC** ADDITIVES

Metallic Additive is an exotic pigment system that can be added to ROKREZPRO clear epoxy. When dispersed within the coating, the pigment creates a beautiful three-dimensional appearance that gives the illusion of waves, swirls and ripples.

The finished appearance of the Metallic flooring system can vary from gradual, subtle changes in color to more distinctive effects. Each project is truly unique.

MERLOT

typical uses:

- + Extended working time
- + Impact resistant
- + Cost savings
- + High-gloss