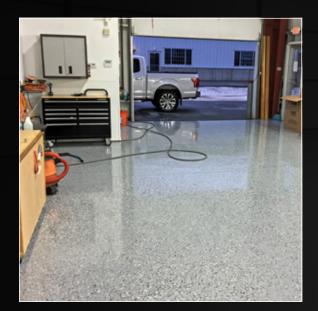

COLOR RANGE CLEAR

Ser.

RokRezPro Decorative Chip adds a decorative terrazzo like look to your floor. RokRezPro Decorative Chip are easily applied onto the wet RokRezPro coating and over a durable and easy-to-clean surface.

RokRezPro Slip Resistant
Additive is a micronized
polymer powder that is easily
mixed into RokRezPro kits
to create a non-slip textured
surface that not only offers
maximum traction but is also
incredibly easy to clean.