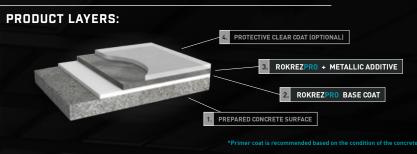

kRezPro Decorative Chip are easily applied onto the wet RokRezPro coating and over a durable and easy-to-clean surface.

RokRezPro Slip Resistant
Additive is a micronized
polymer powder that is easily
mixed into RokRezPro kits
to create a non-slip textured
surface that not only offers
maximum traction but is also
incredibly easy to clean.

## TRACTION NO SLIP



## **METALLIC** ADDITIVES

Metallic Additive is an exotic pigment system that can be added to ROKREZPRO clear epoxy. When dispersed within the coating, the pigment creates a beautiful three-dimensional appearance that gives the illusion of waves, swirls and ripples.



The finished appearance of the Metallic flooring system can vary from gradual, subtle changes in color to more distinctive effects. Each project is truly unique.

























MERLOT

















typical uses:





- + Extended working time
- + Impact resistant
- + Cost savings
- + High-gloss

- + Chemical resistant
- + Easy to apply Do-It-Yourself



SIMIRO

INNOVATIVE PROTECTIVE COATINGS