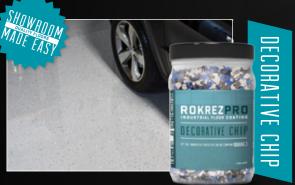

COLOR RANGE CLEAR

Ser.

RokRezPro Decorative Chip adds a decorative terrazzo like look to your floor. RokRezPro Decorative Chip are easily applied onto the wet RokRezPro coating and over a durable and easy-to-clean surface.