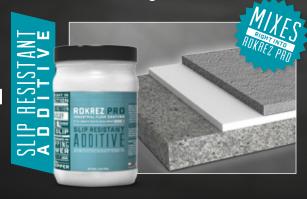

RokRezPro Slip Resistant
Additive is a micronized
polymer powder that is easily
mixed into RokRezPro kits
to create a non-slip textured
surface that not only offers
maximum traction but is also
incredibly easy to clean.

## TRACTION NO SLIP