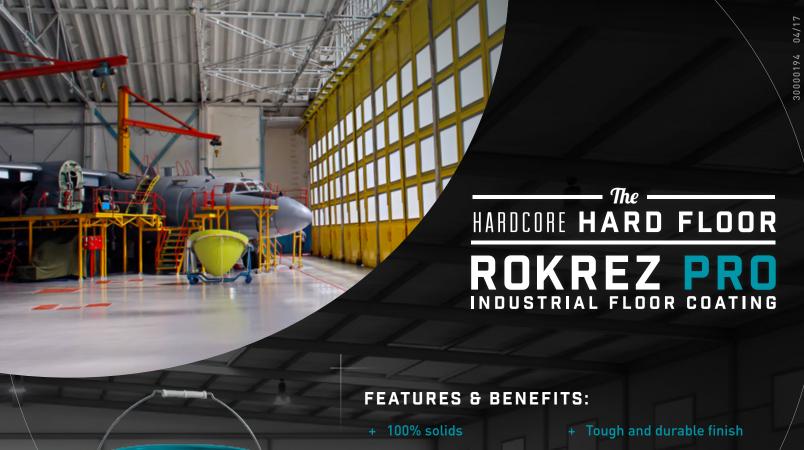

## REVOLUTIONARY PACKAGING + EXTENDED WORKING TIME OUR 100% SOLIDS EPOXY IS EASY TO USE & COST SAVING

ROKREZPRO is a uniquely formulated two-component, 100% solids, high-build epoxy that provides heavy-duty protection for industrial floors. ROKREZPRO's extended working time makes the product easy-to-use and enhances adhesion by allowing maximum surface penetration.