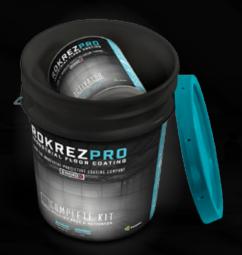

## REVOLUTIONARY PACKAGING + EXTENDED WORKING TIME OUR 100% SOLIDS EPOXY IS EASY TO USE & COST SAVING

ROKREZPRO is a uniquely formulated two-component, 100% solids, high-build epoxy that provides heavy-duty protection for industrial floors. ROKREZPRO's extended working time makes the product easy-to-use and enhances adhesion by allowing maximum surface penetration.