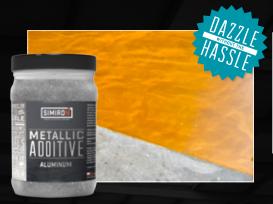

## **METALLIC** ADDITIVES

Metallic Additive is an exotic pigment system that can be added to ROKREZPRO clear epoxy. When dispersed within the coating, the pigment creates a beautiful three-dimensional appearance that gives the illusion of waves, swirls and ripples.

The finished appearance of the Metallic flooring system can vary from gradual, subtle changes in color to more distinctive effects. Each project is truly unique.

MERLOT

typical uses:

- + Extended working time
- + Impact resistant
- + Cost savings
- + High-gloss