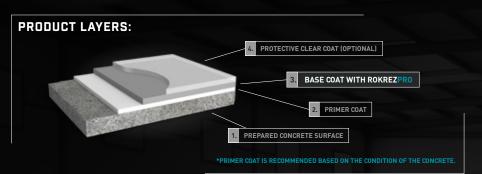

## REVOLUTIONARY PACKAGING + EXTENDED WORKING TIME OUR 100% SOLIDS EPOXY IS EASY TO USE & COST SAVING

ROKREZPRO is a uniquely formulated two-component, 100% solids, high-build epoxy that provides heavy-duty protection for industrial floors. ROKREZPRO's extended working time makes the product easy-to-use and enhances adhesion by allowing maximum surface penetration.