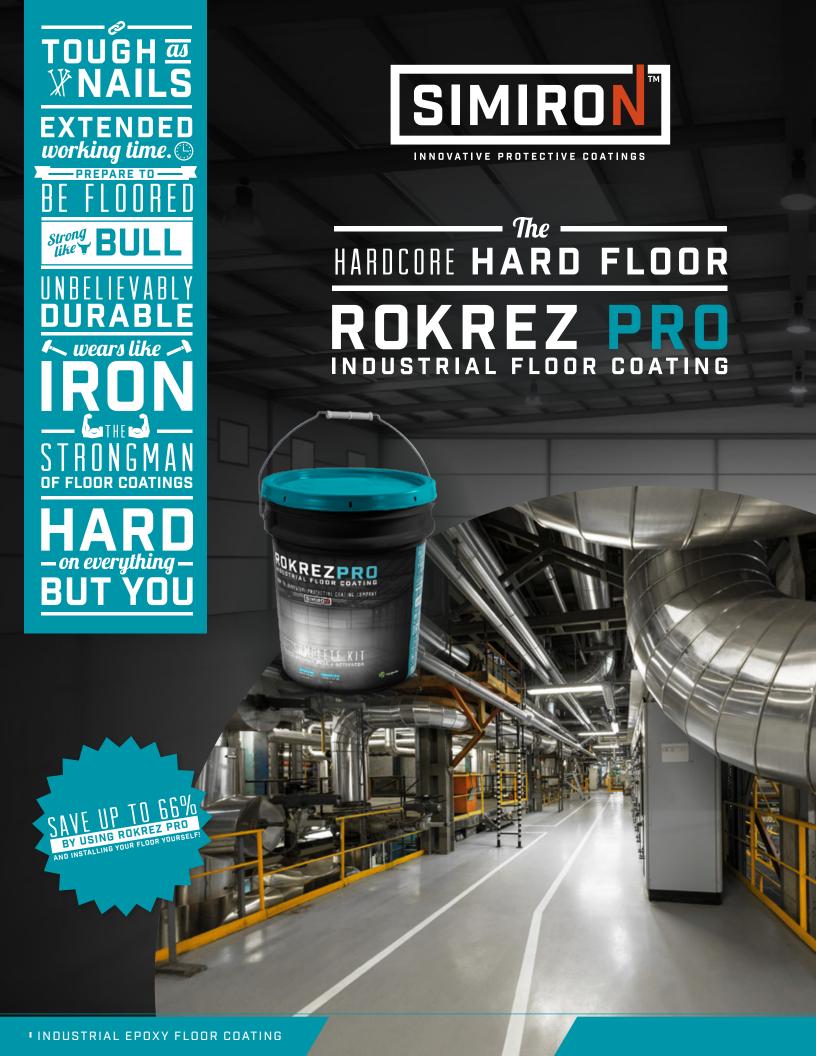

## REVOLUTIONARY PACKAGING + EXTENDED WORKING TIME OUR 100% SOLIDS EPOXY IS EASY TO USE & COST SAVING

ROKREZPRO is a uniquely formulated two-component, 100% solids, high-build epoxy that provides heavy-duty protection for industrial floors. ROKREZPRO's extended working time makes the product easy-to-use and enhances adhesion by allowing maximum surface penetration.