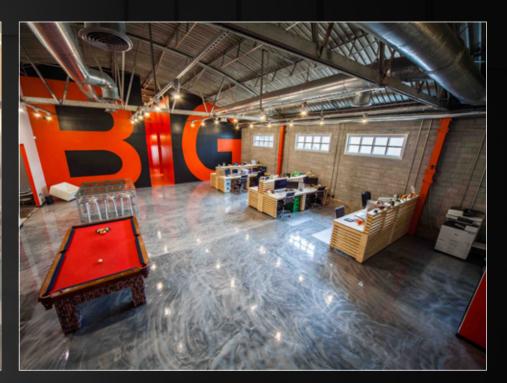

## **METALLIC** ADDITIVES

Metallic Additive is an exotic pigment system that can be added to ROKREZPRO clear epoxy. When dispersed within the coating, the pigment creates a beautiful three-dimensional appearance that gives the illusion of waves, swirls and ripples.

The finished appearance of the Metallic flooring system can vary from gradual, subtle changes in color to more distinctive effects. Each project is truly unique.

MERLOT

typical uses:

- + Extended working time
- + Impact resistant
- + Cost savings
- + High-gloss