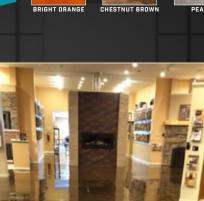

ed onto the wet RokRezPro coating and over a durable and easy-to-clean surface.

RokRezPro Slip Resistant
Additive is a micronized
polymer powder that is easily
mixed into RokRezPro kits
to create a non-slip textured
surface that not only offers
maximum traction but is also
incredibly easy to clean.

## TRACTION NO SLIP



## **METALLIC** ADDITIVES

Metallic Additive is an exotic pigment system that can be added to ROKREZPRO clear epoxy. When dispersed within the coating, the pigment creates a beautiful three-dimensional appearance that gives the illusion of waves, swirls and ripples.



The finished appearance of the Metallic flooring system can vary from gradual, subtle changes in color to more distinctive effects. Each project is truly unique.

























MERLOT

















typical uses:





- + Extended working time
- + Impact resistant
- + Cost savings
- + High-gloss

- + Chemical resistant
- + Easy to apply Do-It-Yourself



SIMIRO

INNOVATIVE PROTECTIVE COATINGS