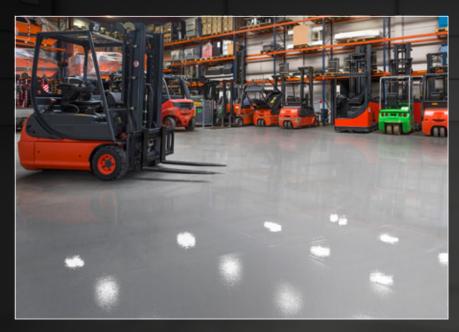

## REVOLUTIONARY PACKAGING + EXTENDED WORKING TIME OUR 100% SOLIDS EPOXY IS EASY TO USE & COST SAVING

ROKREZPRO is a uniquely formulated two-component, 100% solids, high-build epoxy that provides heavy-duty protection for industrial floors. ROKREZPRO's extended working time makes the product easy-to-use and enhances adhesion by allowing maximum surface penetration.