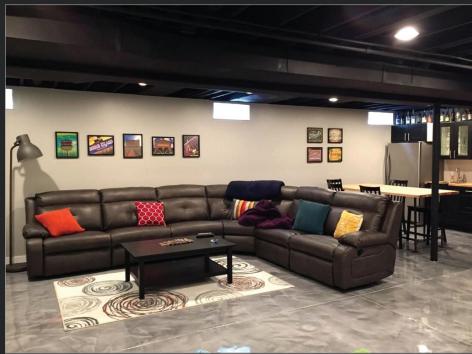

### LUSTROUS METALLIC ADDITIVES FOR VIBRANT PEARLESCENT AND IRIDESCENT FLOOR FINISHES THAT IMPRESS.

Metallic Additive is an exotic pigment system that can be added to ROKREZ PRO & 1100SL 100% solids, clear epoxy. When dispersed within the coating, the pigment creates a beautiful three-dimensional appearance that gives the illusion of waves, swirls and ripples.

The finished appearance of the Metallic flooring system can vary from gradual, subtle changes in color to more distinctive effects. Each project is truly unique.

REFER TO SIMIRON.COM/PRODUCTS/METALLIC-ADDITIVE/ FOR MORE SYSTEM OPTIONS