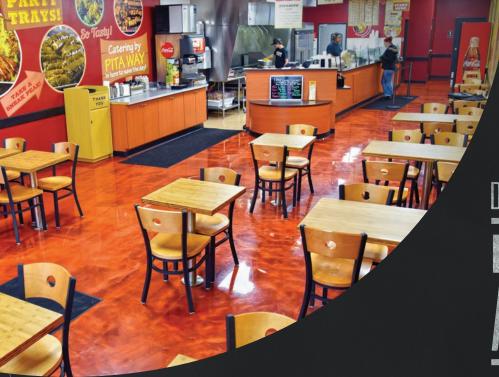

### LUSTROUS METALLIC ADDITIVES FOR VIBRANT PEARLESCENT AND IRIDESCENT FLOOR FINISHES THAT IMPRESS.

Metallic Additive is an exotic pigment system that can be added to ROKREZ PRO & 1100SL 100% solids, clear epoxy. When dispersed within the coating, the pigment creates a beautiful three-dimensional appearance that gives the illusion of waves, swirls and ripples.

The finished appearance of the Metallic flooring system can vary from gradual, subtle changes in color to more distinctive effects. Each project is truly unique.

REFER TO SIMIRON.COM/PRODUCTS/METALLIC-ADDITIVE/ FOR MORE SYSTEM OPTIONS