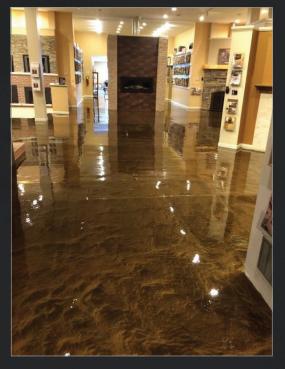

### LUSTROUS METALLIC ADDITIVES FOR VIBRANT PEARLESCENT AND IRIDESCENT FLOOR FINISHES THAT IMPRESS.

Metallic Additive is an exotic pigment system that can be added to ROKREZ PRO & 1100SL 100% solids, clear epoxy. When dispersed within the coating, the pigment creates a beautiful three-dimensional appearance that gives the illusion of waves, swirls and ripples.

The finished appearance of the Metallic flooring system can vary from gradual, subtle changes in color to more distinctive effects. Each project is truly unique.

REFER TO SIMIRON.COM/PRODUCTS/METALLIC-ADDITIVE/ FOR MORE SYSTEM OPTIONS