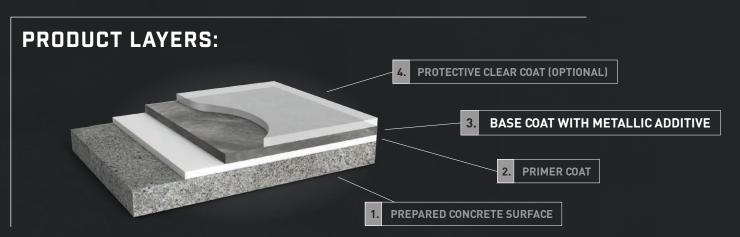

### LUSTROUS METALLIC ADDITIVES FOR VIBRANT PEARLESCENT AND IRIDESCENT FLOOR FINISHES THAT IMPRESS.

Metallic Additive is an exotic pigment system that can be added to ROKREZ PRO & 1100SL 100% solids, clear epoxy. When dispersed within the coating, the pigment creates a beautiful three-dimensional appearance that gives the illusion of waves, swirls and ripples.

The finished appearance of the Metallic flooring system can vary from gradual, subtle changes in color to more distinctive effects. Each project is truly unique.

REFER TO SIMIRON.COM/PRODUCTS/METALLIC-ADDITIVE/ FOR MORE SYSTEM OPTIONS