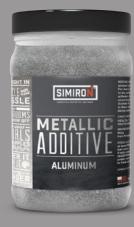

### LUSTROUS METALLIC ADDITIVES FOR VIBRANT PEARLESCENT AND IRIDESCENT FLOOR FINISHES THAT IMPRESS.

Metallic Additive is an exotic pigment system that can be added to ROKREZ PRO & 1100SL 100% solids, clear epoxy. When dispersed within the coating, the pigment creates a beautiful three-dimensional appearance that gives the illusion of waves, swirls and ripples.