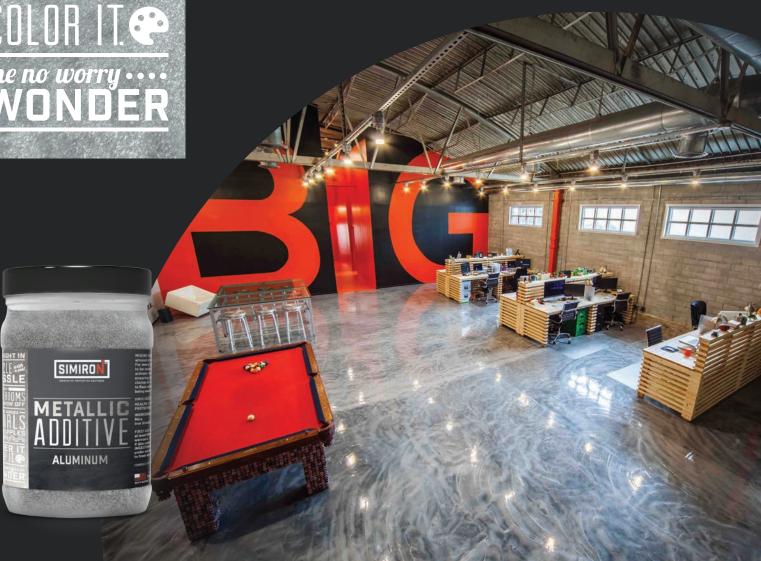

### LUSTROUS METALLIC ADDITIVES FOR VIBRANT PEARLESCENT AND IRIDESCENT FLOOR FINISHES THAT IMPRESS.

Metallic Additive is an exotic pigment system that can be added to ROKREZ PRO & 1100SL 100% solids, clear epoxy. When dispersed within the coating, the pigment creates a beautiful three-dimensional appearance that gives the illusion of waves, swirls and ripples.

The finished appearance of the Metallic flooring system can vary from gradual, subtle changes in color to more distinctive effects. Each project is truly unique.

REFER TO SIMIRON.COM/PRODUCTS/METALLIC-ADDITIVE/ FOR MORE SYSTEM OPTIONS

## DAZZLE with HASSLE

#### FEATURES & BENEFITS:

- + Vibrant Three-Dimensional Look
- **Durable**
- Easy to Use
- + Trouble-free Cleaning
- + Works with All Epoxy Floor Coatings

INNOVATIVE PROTECTIVE COATINGS