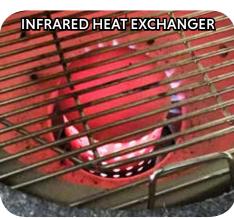

## Unlike metal Pellet Grills, you get these Kamado Pellet advantages:

- Uses 50% less fuel verses other Pellet Grills.
- 40/50% hotter than other Pellet Grills.
- Simple control panel Set your temp, walk away.
- Sears, Grills, Smokes, Bakes.
- Due to Vision's ceramic insulation, you can cook in extremely cold weather. No blanket required to keep in heat
- Easy to inventory: 1 Grill-3 fuels.
- Pellet Insert retrofits Vision grills that are already in the Market Place.
- No assembly required, just slide it in!
- Meat Probe included.
- Easy to clean just pull out the Pellet insert and out dump the
  ash