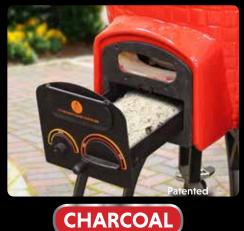

## Unlike metal Pellet Grills, you get these Kamado Pellet advantages:

- Uses 50% less fuel verses other Pellet Grills.
- 40/50% hotter than other Pellet Grills.
- Simple control panel Set your temp, walk away.
- Sears, Grills, Smokes, Bakes.
- Due to Vision's ceramic insulation, you can cook in extremely cold weather. No blanket required to keep in heat
- Easy to inventory: 1 Grill-3 fuels.
- Pellet Insert retrofits Vision grills that are already in the Market Place.
- No assembly required, just slide it in!
- Meat Probe included.
- Easy to clean just pull out the Pellet insert and out dump the
  ash