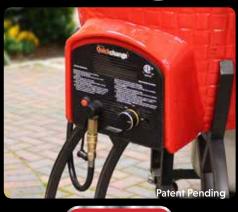

## Unlike metal Pellet Grills, you get these Kamado Pellet advantages:

- Uses 50% less fuel verses other Pellet Grills.
- 40/50% hotter than other Pellet Grills.
- Simple control panel Set your temp, walk away.
- Sears, Grills, Smokes, Bakes.
- Due to Vision's ceramic insulation, you can cook in extremely cold weather. No blanket required to keep in heat
- Easy to inventory: 1 Grill-3 fuels.
- Pellet Insert retrofits Vision grills that are already in the Market Place.
- No assembly required, just slide it in!
- Meat Probe included.
- Easy to clean just pull out the Pellet insert and out dump the
  ash