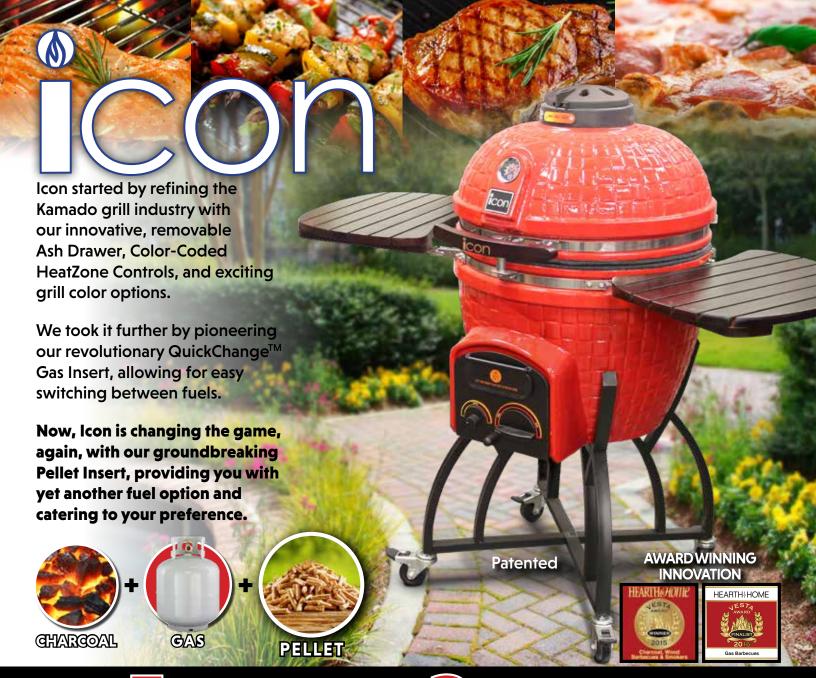

Introducing the Vision Grills Pellet Quickchange™ Insert.

Vision is changing the game, again, with our groundbreaking Patent Pending Pellet Insert, providing you with yet another fuel option, catering to your preferences.

## Unlike metal Pellet Grills, you get these Kamado Pellet advantages:

- Uses 50% less fuel verses other Pellet Grills.
- 40/50% hotter than other Pellet Grills.
- Simple control panel Set your temp, walk away.
- Sears, Grills, Smokes, Bakes.
- Due to Vision's ceramic insulation, you can cook in extremely cold weather. No blanket required to keep in heat
- Easy to inventory: 1 Grill-3 fuels.
- Pellet Insert retrofits Vision grills that are already in the Market Place.
- No assembly required, just slide it in!
- Meat Probe included.
- Easy to clean just pull out the Pellet insert and out dump the
  ash

## L GRILL 3 FUELS

GAS

PELLET