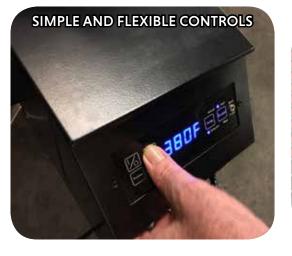

## Unlike metal Pellet Grills, you get these Kamado Pellet advantages:

- Uses 50% less fuel verses other Pellet Grills.
- 40/50% hotter than other Pellet Grills.
- Simple control panel Set your temp, walk away.
- Sears, Grills, Smokes, Bakes.
- Due to Vision's ceramic insulation, you can cook in extremely cold weather. No blanket required to keep in heat
- Easy to inventory: 1 Grill-3 fuels.
- Pellet Insert retrofits Vision grills that are already in the Market Place.
- No assembly required, just slide it in!
- Meat Probe included.
- Easy to clean just pull out the Pellet insert and out dump the
  ash