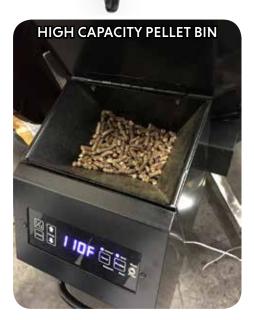

## Unlike metal Pellet Grills, you get these Kamado Pellet advantages:

- Uses 50% less fuel verses other Pellet Grills.
- 40/50% hotter than other Pellet Grills.
- Simple control panel Set your temp, walk away.
- Sears, Grills, Smokes, Bakes.
- Due to Vision's ceramic insulation, you can cook in extremely cold weather. No blanket required to keep in heat
- Easy to inventory: 1 Grill-3 fuels.
- Pellet Insert retrofits Vision grills that are already in the Market Place.
- No assembly required, just slide it in!
- Meat Probe included.
- Easy to clean just pull out the Pellet insert and out dump the
  ash