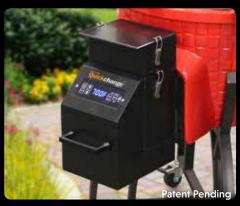

Introducing the Vision Grills Pellet Quickchange™ Insert.

Vision is changing the game, again, with our groundbreaking Patent Pending Pellet Insert, providing you with yet another fuel option, catering to your preferences.

## Unlike metal Pellet Grills, you get these Kamado Pellet advantages:

- Uses 50% less fuel verses other Pellet Grills.
- 40/50% hotter than other Pellet Grills.
- Simple control panel Set your temp, walk away.
- Sears, Grills, Smokes, Bakes.
- Due to Vision's ceramic insulation, you can cook in extremely cold weather. No blanket required to keep in heat
- Easy to inventory: 1 Grill-3 fuels.
- Pellet Insert retrofits Vision grills that are already in the Market Place.
- No assembly required, just slide it in!
- Meat Probe included.
- Easy to clean just pull out the Pellet insert and out dump the
  ash