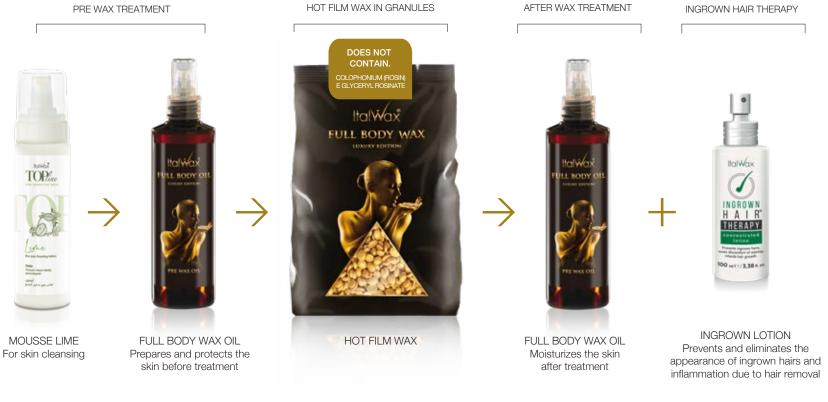

## HOT FILM WAX WITHOUT PINE RESIN PROCEDURE FULL BODY WAX - EXTENDED AREAS: LEGS, ARMS, BACK.

+38/+40°C

EXTRA
TREATMENT FOR
INGROWN HAIR

RECOMMENDED WORKING

**TEMPERATURE** 

HOW TO USE THE ITALWAX PRODUCTS SELECTION

Procedure