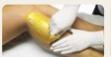

## HOT FILM WAX WITH PINE RESIN PROCEDURE AREAS - GROIN AND ARMPITS

RECOMMENDED WORKING TEMPERATURE +40/+45 °C

EXTRA
TREATMENT FOR
INGROWN HAIR

Procedure