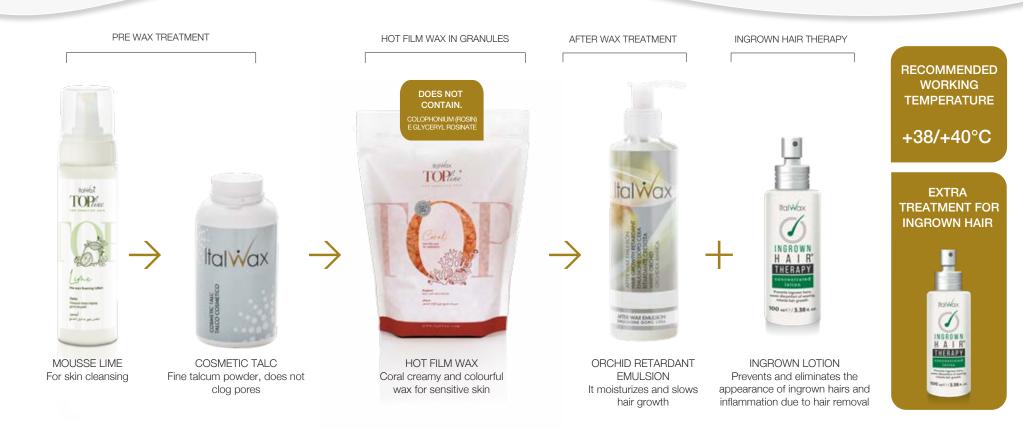

## HOT FILM WAX WITHOUT PINE RESIN PROCEDURE TOP LINE - SENSITIVE SKIN - LARGE AND SMALL AREAS

HOW TO USE THE ITALWAX PRODUCTS

**SELECTION** 

Procedure

Procedure