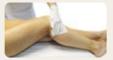

## HOT FILM WAX WITH PINE RESIN PROCEDURE AREAS - GROIN AND ARMPITS





RECOMMENDED WORKING TEMPERATURE +40/+45 °C

EXTRA
TREATMENT FOR
INGROWN HAIR





Procedure

## HOT FILM WAX WITHOUT PINE RESIN PROCEDURE TOP LINE - SENSITIVE SKIN - LARGE AND SMALL AREAS

HOW TO USE THE ITALWAX PRODUCTS

**SELECTION** 





Procedure

## HOT FILM WAX WITHOUT PINE RESIN PROCEDURE FULL BODY WAX - EXTENDED AREAS: LEGS, ARMS, BACK.





+38/+40°C

EXTRA
TREATMENT FOR
INGROWN HAIR

RECOMMENDED WORKING

**TEMPERATURE** 



HOW TO USE THE ITALWAX PRODUCTS SELECTION











Procedure

## HOT FILM WAX WITHOUT PINE RESIN PROCEDURE SELFIE - FACE SMALL AREAS





RECOMMENDED WORKING TEMPERATURE +38/+40°C