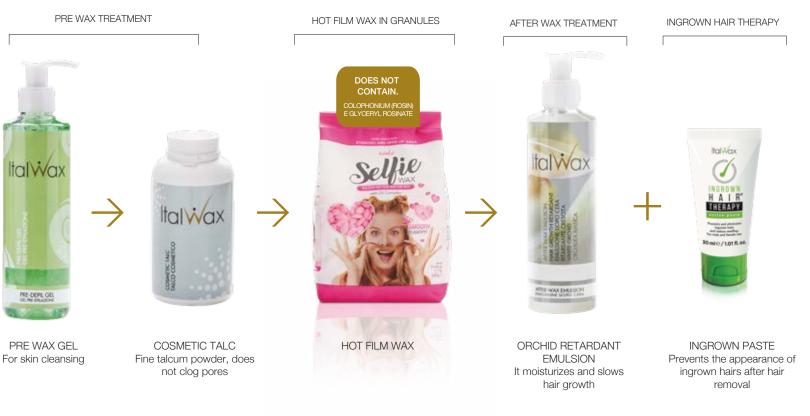

## HOT FILM WAX WITHOUT PINE RESIN PROCEDURE SELFIE - FACE SMALL AREAS

RECOMMENDED WORKING TEMPERATURE +38/+40°C