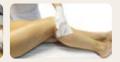

## HOT FILM WAX WITHOUT PINE RESIN PROCEDURE FULL BODY WAX - EXTENDED AREAS: LEGS, ARMS, BACK.

+38/+40°C

EXTRA
TREATMENT FOR
INGROWN HAIR

RECOMMENDED WORKING

**TEMPERATURE** 

HOW TO USE THE ITALWAX PRODUCTS SELECTION

Procedure