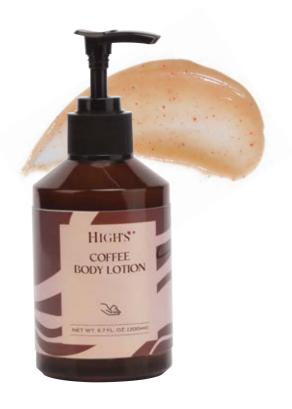

#### COFFEE BODY LOTION

Uses an innovative advanced formula to extract coffee seed essence, to nourish the skin and give a radiant appearance. For use on neck, back, underarms, elbows and feet.

200mL