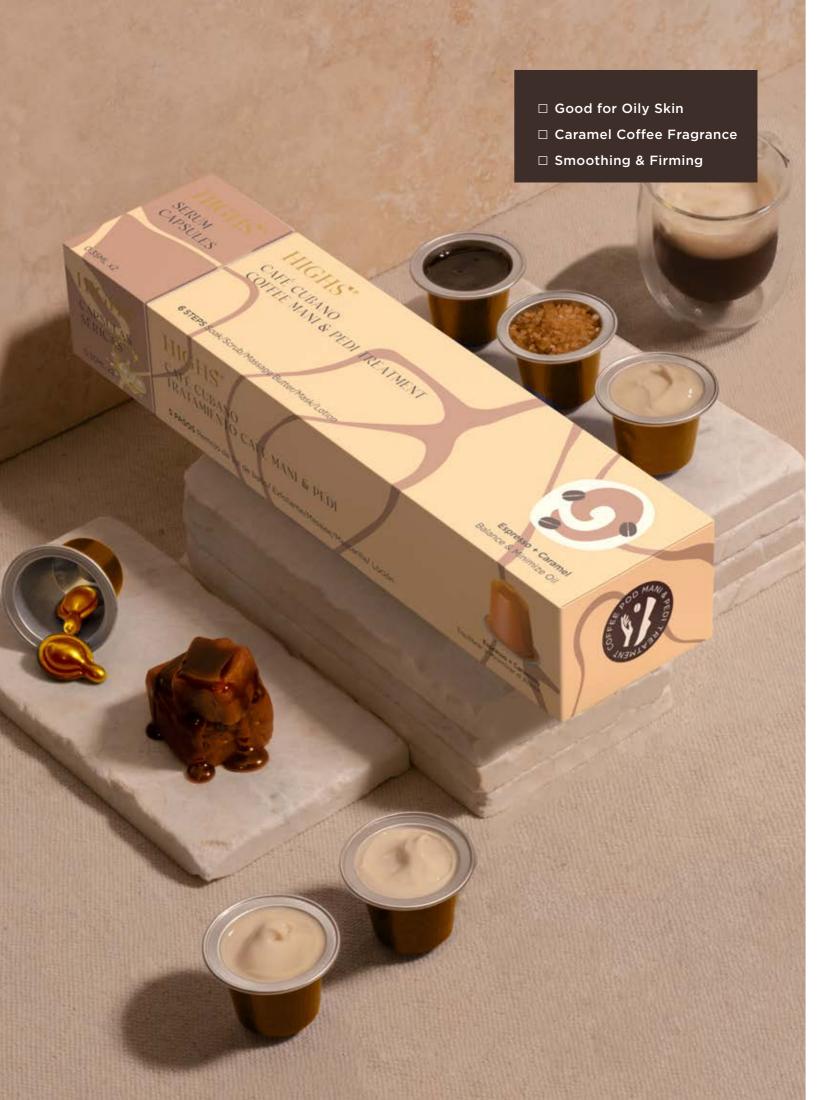

## CAFÉ CUBANO COFFEE MANI & PEDI TREATMENT

Luxuriate in the sweet flavors of Coffee & Caramel. Potent Serum melts into the skin when massaged, balancing oil production while giving a smooth and firmer feel. A perfect formula to de-stress!

INGREDIENT PROFILE

**Espresso + Caramel** Balance & Minimize Oil

EASY-TO-USE SYSTEM

STEP 1

Coffee Salt Soak 12g/pot

STEP 2

Coffee Scrub 12g/pot

STEP 3

Serum 0.5g x2

STEP 4

Coffee Massage Butter 10g/pot

STEP 5

Coffee Mask 10g/pot

STEP ()

Coffee Lotion 10g/pot

13