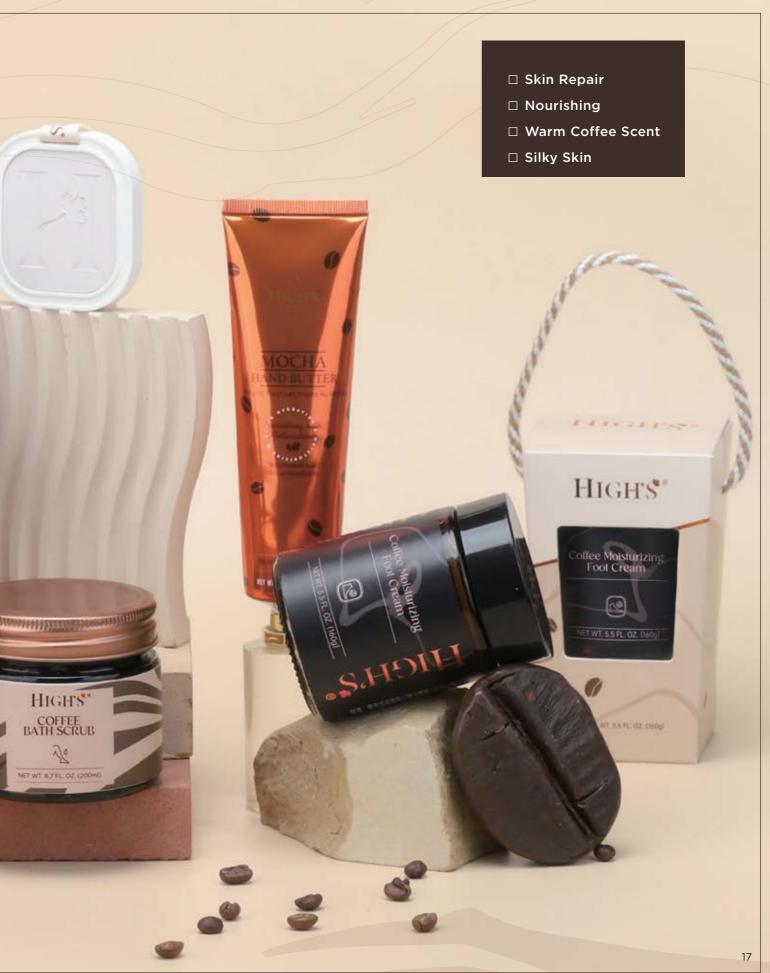

### MOCHA HAND BUTTER

Our Mocha Hand Butter contains high quality coffee extract. For moisturizing and nourishing hands, repairing fine lines, improving roughness, and repairing elasticity.

100mL

## MOCHA FOOT ICE CREAM

After

Enriched with shea butter and vitamin E. Nourish, soften and protect the feet. Scented with Mocha fragrance. Combines extracts of olive oil and jojoba oil. 160g

#### COFFEE BODY LOTION

Uses an innovative advanced formula to extract coffee seed essence, to nourish the skin and give a radiant appearance. For use on neck, back, underarms, elbows and feet.

200mL

### COFFEE BODY SCRUB

Provides beneficial skin exfoliation to smooth your skin and provide an even appearance. The caffeine content of coffee aids by dilating blood vessels beneath the skin and improving overall blood flow and may help decrease the appearance of cellulite.

## COFFEE ESSENTIAL OIL

All the healing benefits of coffee. Decreases photoaging effects, reduces inflamation, boosts skin health and gives an overall calming effect.

120mL