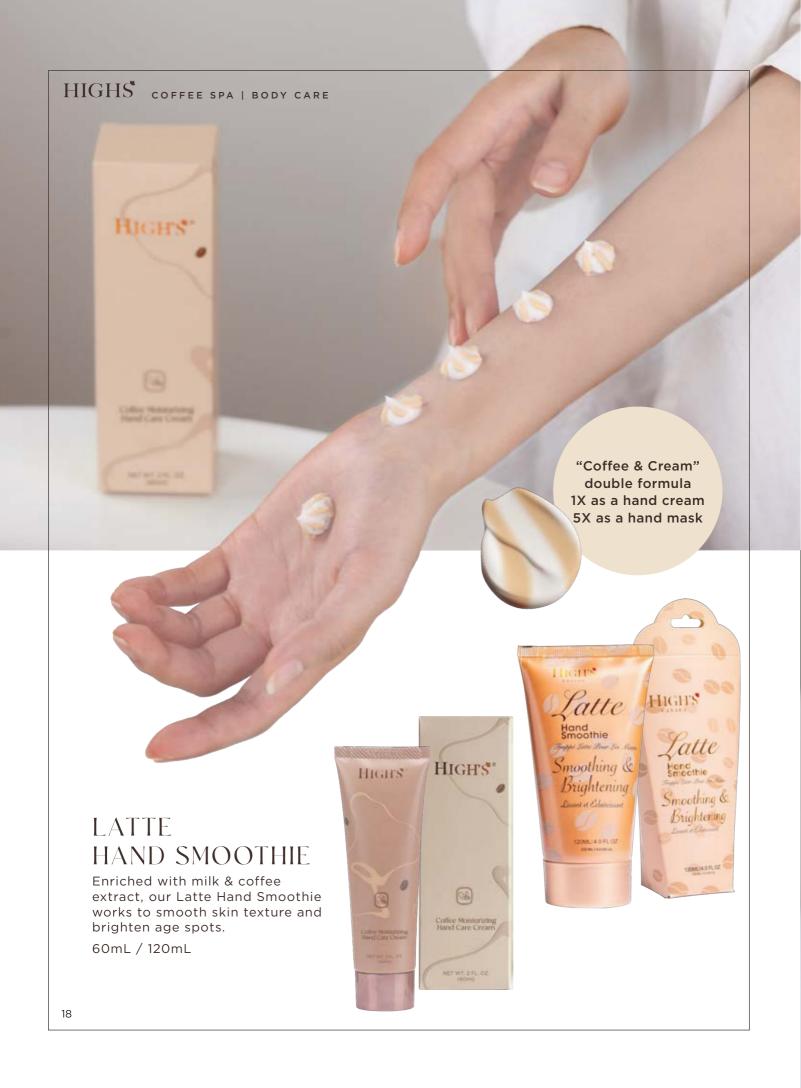

### MOCHA HAND BUTTER

Our Mocha Hand Butter contains high quality coffee extract. For moisturizing and nourishing hands, repairing fine lines, improving roughness, and repairing elasticity.

100mL