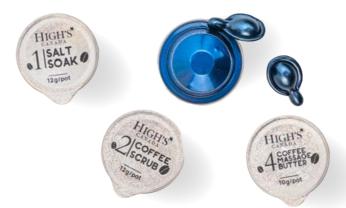

Oats + Irish Whiskey Nourish & Hydrate

EASY-TO-USE SYSTEM

Coffee Salt Soak 12g/pot

STEP 2

Coffee Scrub 12g/pot

Serum 0.5g x2

STEP 4

Coffee Massage Butter 10g/pot

STEP 5

Coffee Mask 10g/pot

Coffee Lotion 10g/pot

HIGHS COFFEE SPA | BODY CARE HIGHS" HIGHS" HIGHS COFFEE BODY LOTION HGH'S 須 NET WT 8.7 FL OZ (200ml) AL & CUTTON Coffee Moisturizing Hand Care Cream HIGHS" Coffee Moisturizing Hand Care Cream COFFEE ESSENTIAL OIL NET W1.2 FL 02 16