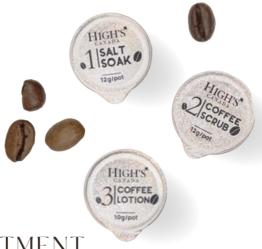

### ESPRESSO COFFEE MANI & PEDI TREATMENT

Designed to calm and restore by strengthening your skin's moisture barrier leaving your skin refreshed and rejuvenated. Our gentle Arabica coffee seed powder provides a unique scrub texture that gently sweeps away impurities and purifies the skin for long-lasting hydration.

INGREDIENT PROFILE

Mint + Coffee
Pure Radiance & Moisture Lock

EASY-TO-USE SYSTEM

STEP 1

Coffee Salt Soak 12g/pot

STEP 2

Coffee Scrub 12g/pot

Coffee Lotion 10g/pot