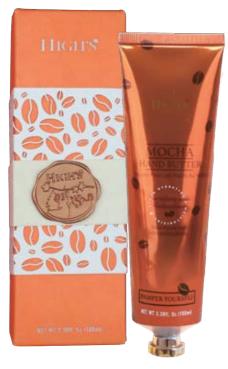

### MOCHA HAND BUTTER

Our Mocha Hand Butter contains high quality coffee extract. For moisturizing and nourishing hands, repairing fine lines, improving roughness, and repairing elasticity.

100mL