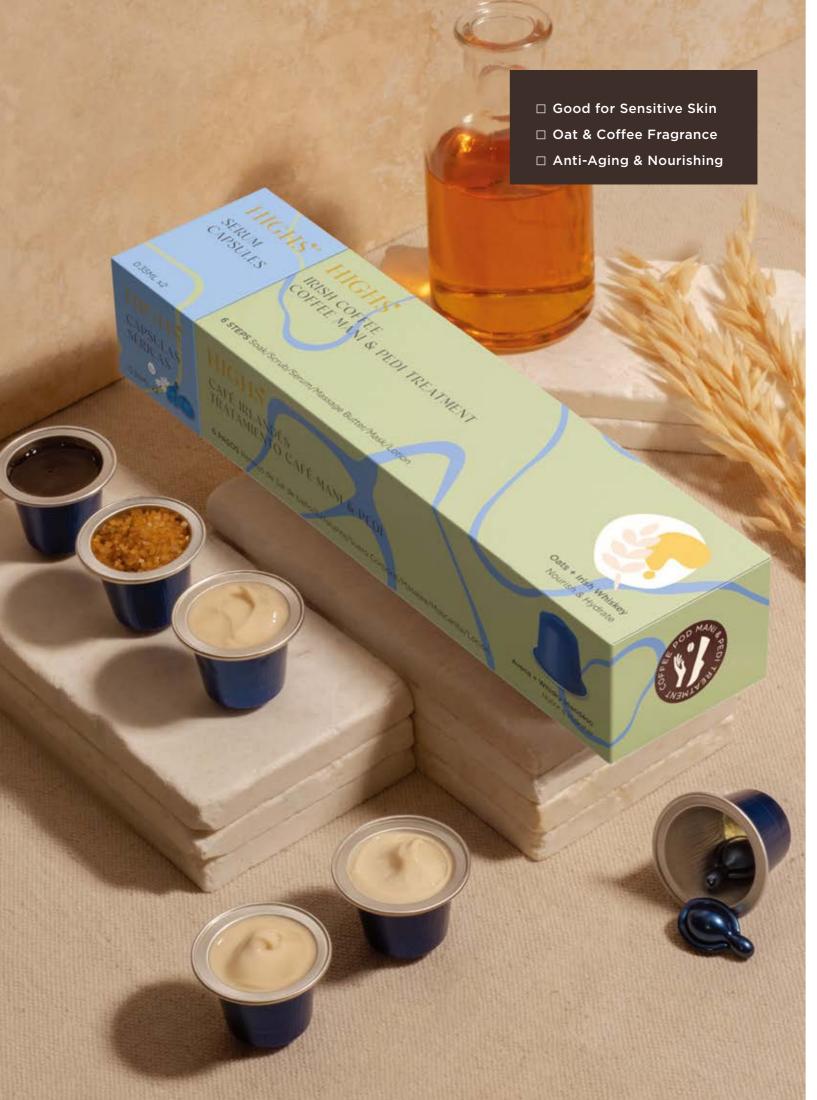

#### IRISH COFFEE COFFEE MANI & PEDI TREATMENT

Our fragrant and sweet Irish Whisky Set contains oat amino acid to gently cleanse your skin and leave you feeling refreshed and moisturized. The gentle formula is suitable for children, sensitive skin, and all skin types with its nourishing, anti-aging properties.

Oats + Irish Whiskey Nourish & Hydrate

EASY-TO-USE SYSTEM

Coffee Salt Soak 12g/pot

STEP 2

Coffee Scrub 12g/pot

Serum 0.5g x2

STEP 4

Coffee Massage Butter 10g/pot

STEP 5

Coffee Mask 10g/pot

Coffee Lotion 10g/pot

HIGHS COFFEE SPA | BODY CARE HIGHS" HIGHS" HIGHS COFFEE BODY LOTION HGH'S 須 NET WT 8.7 FL OZ (200ml) AL & CUTTON Coffee Moisturizing Hand Care Cream HIGHS" Coffee Moisturizing Hand Care Cream COFFEE ESSENTIAL OIL NET W1.2 FL 02 16