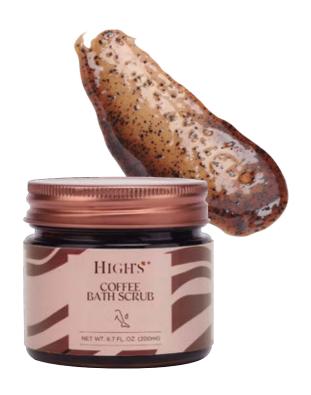

### COFFEE BODY SCRUB

Provides beneficial skin exfoliation to smooth your skin and provide an even appearance. The caffeine content of coffee aids by dilating blood vessels beneath the skin and improving overall blood flow and may help decrease the appearance of cellulite.

200mL