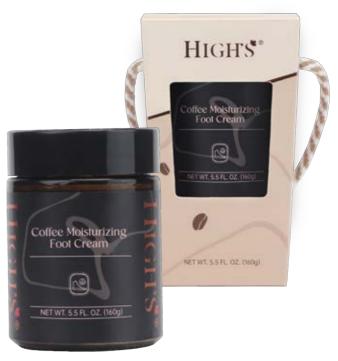

## MOCHA FOOT ICE CREAM

After

Enriched with shea butter and vitamin E. Nourish, soften and protect the feet. Scented with Mocha fragrance. Combines extracts of olive oil and jojoba oil. 160g