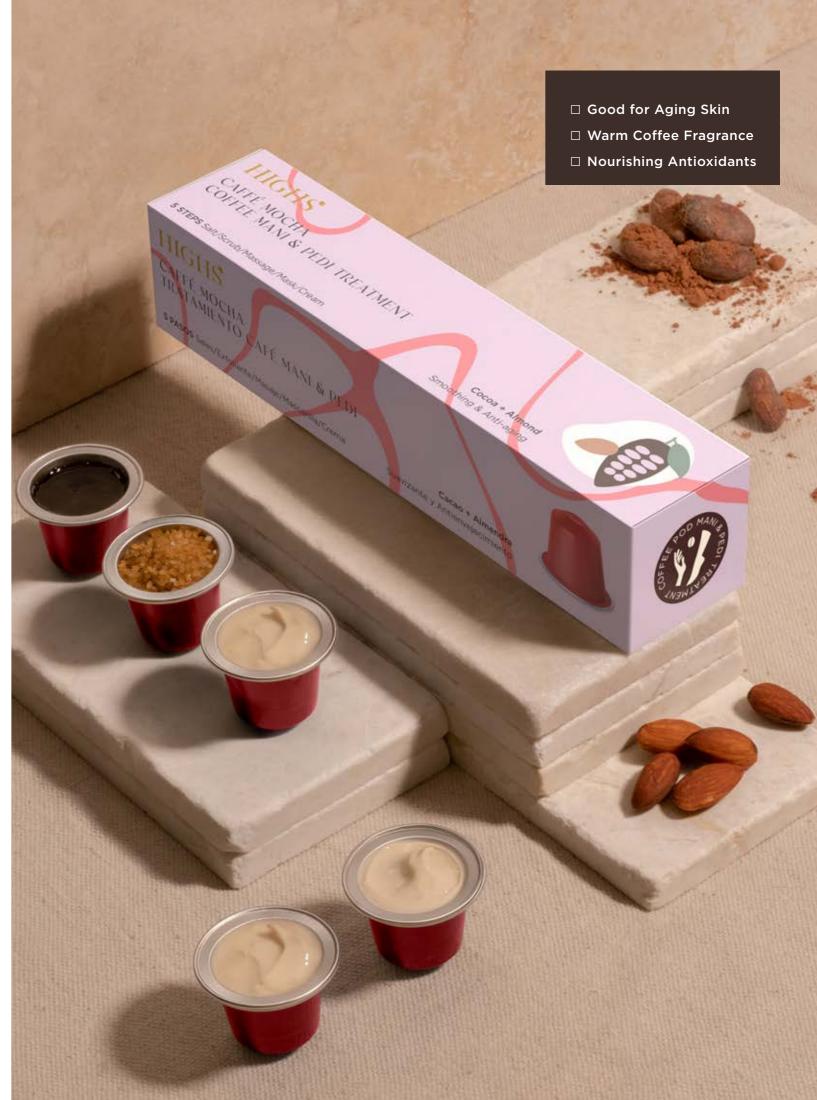

Charcoal Gel Mask 10g/pot

Coffee Lotion 10g/pot

 ${
m HIGHS}^{{
m s}}$  coffee mani & pedi treatment | café mocha | 5 step system

HIGHS 5 COFFEE LOTION

CAFFÉ MOCHA COFFEE MANI & PEDI TREATMENT

Smooth as silk, Mocha containing exotic cocoa and cream blend with potent Coffee Polyphenols to provide needed nutrition to deprived skin. Sweet almond oil helps to plump cells for glowing soft skin!

INGREDIENT PROFILE

COFFEE TREATMENT

Cocoa + Almond Smoothing & Anti-aging

EASY-TO-USE SYSTEM

STEP 1

Coffee Salt Soak 12g/pot

STEP 2

Coffee Scrub 12g/pot

STEP 3

Coffee Massage Butter 10g/pot

STEP 4

Coffee Mask 10g/pot

Coffee Lotion 10g/pot