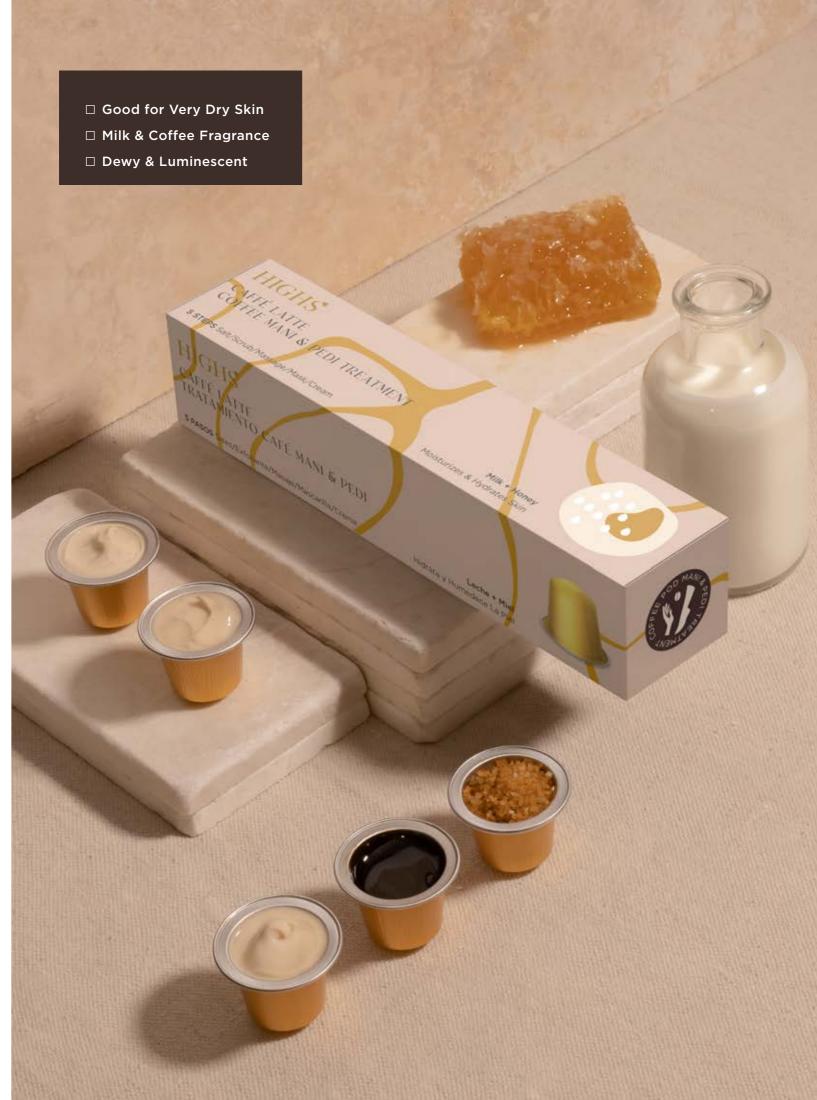

## CAFFÉ LATTE COFFEE MANI & PEDI TREATMENT

Luxuriously moisturizes and defends your skin against environmental aggressors with a powerful blend of rich antioxidants. Not only will your hands and feet feel intensely smooth all day long, but antibacterial and anti-inflammatory properties of milk and honey also helps to accelerate cell renewal.

INGREDIENT PROFILE

COFFEE TREATMENT

Milk + Honey Moisturizes & Hydrates Skin

EASY-TO-USE SYSTEM

STEP 1

Coffee Salt Soak 12g/pot

STEP 2

Coffee Scrub 12g/pot

STEP 3

Coffee Massage Butter 10g/pot

STEP 4

Coffee Mask 10g/pot

STEP 5

Coffee Lotion 10g/pot

10

COFFEE TREATMENT