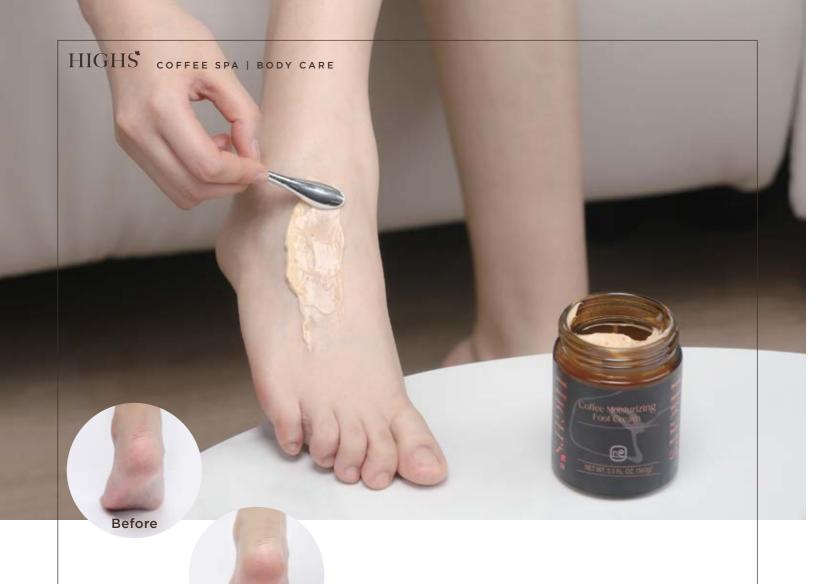

## MOCHA FOOT ICE CREAM

After

Enriched with shea butter and vitamin E. Nourish, soften and protect the feet. Scented with Mocha fragrance. Combines extracts of olive oil and jojoba oil. 160g