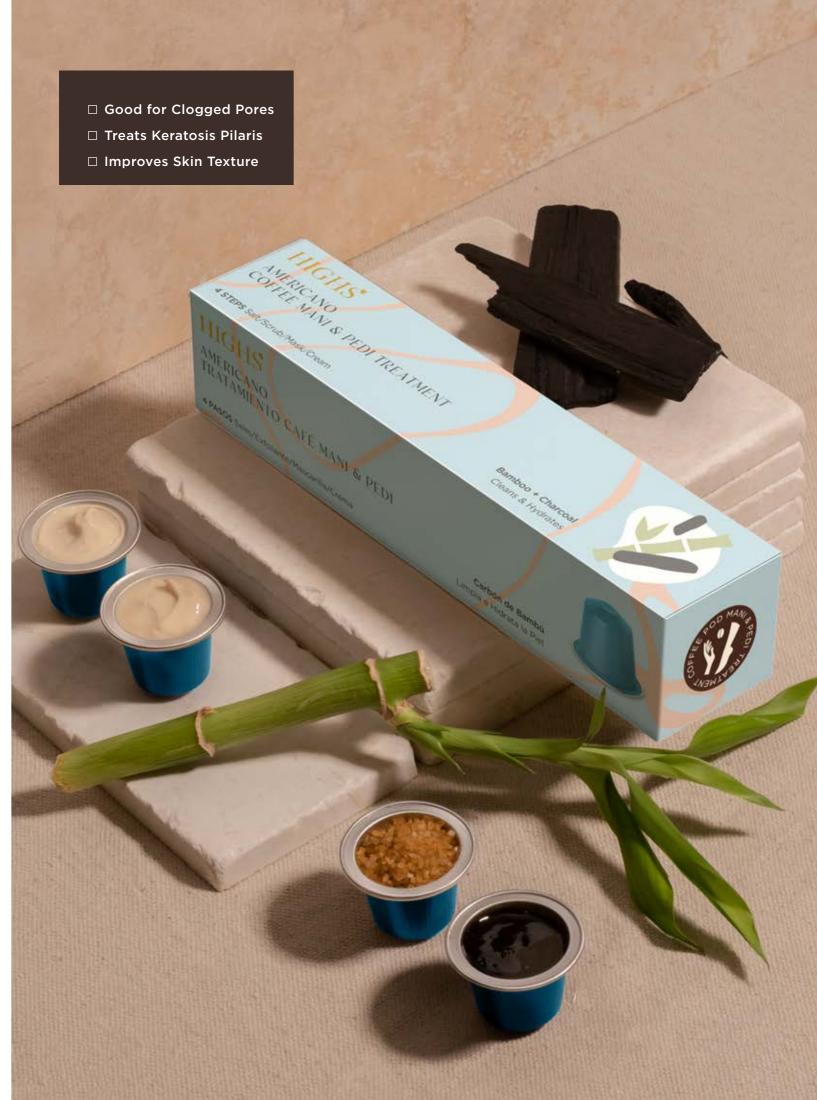

## AMERICANO COFFEE MANI & PEDI TREATMENT

Deeply cleanses your skin with Activated Charcoal Powder. By binding to bacteria and toxins, it helps remove impurities on the surface of your skin, allowing for clear and polished skin texture while brightening and reducing excess oil.

INGREDIENT PROFILE

Bamboo + Charcoal Cleans & Hydrates

EASY-TO-USE SYSTEM

STEP 1

Coffee Salt Soak 12g/pot

STEP 2

Coffee Scrub 12g/pot

STEP 3

Charcoal Gel Mask 10g/pot

Coffee Lotion 10g/pot

 ${
m HIGHS}^{{
m s}}$  coffee mani & pedi treatment | café mocha | 5 step system

HIGHS 5 COFFEE LOTION

CAFFÉ MOCHA COFFEE MANI & PEDI TREATMENT

Smooth as silk, Mocha containing exotic cocoa and cream blend with potent Coffee Polyphenols to provide needed nutrition to deprived skin. Sweet almond oil helps to plump cells for glowing soft skin!