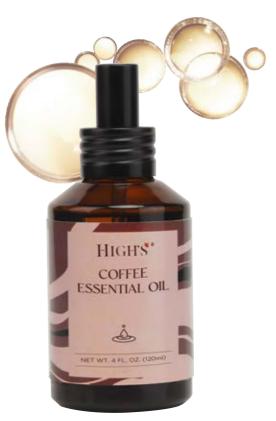

## COFFEE ESSENTIAL OIL

All the healing benefits of coffee. Decreases photoaging effects, reduces inflamation, boosts skin health and gives an overall calming effect.

120mL