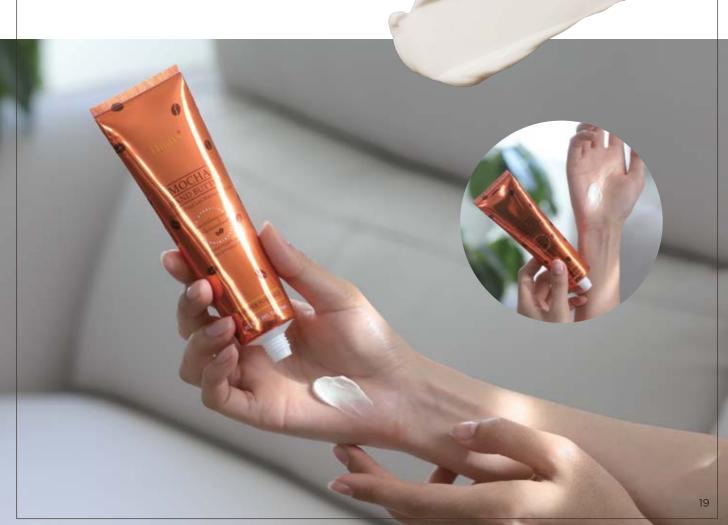

### MOCHA HAND BUTTER

Our Mocha Hand Butter contains high quality coffee extract. For moisturizing and nourishing hands, repairing fine lines, improving roughness, and repairing elasticity.

100mL