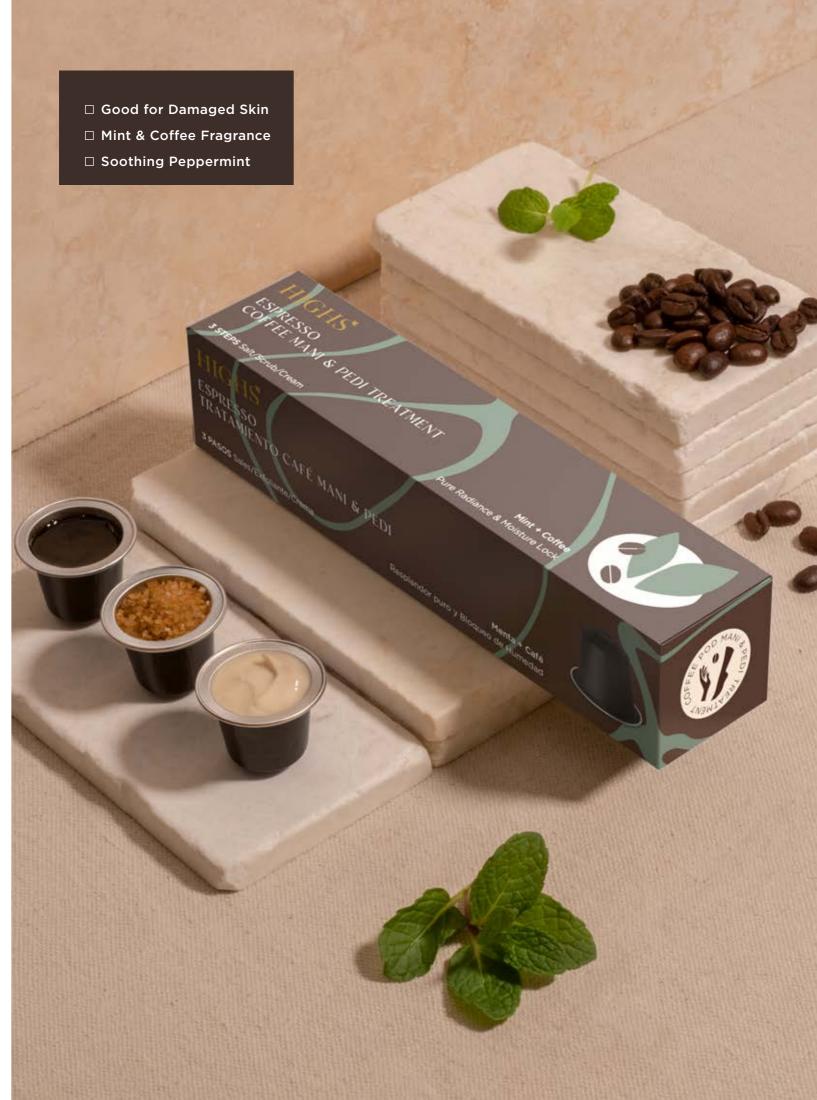

### ESPRESSO COFFEE MANI & PEDI TREATMENT

Designed to calm and restore by strengthening your skin's moisture barrier leaving your skin refreshed and rejuvenated. Our gentle Arabica coffee seed powder provides a unique scrub texture that gently sweeps away impurities and purifies the skin for long-lasting hydration.

INGREDIENT PROFILE

Mint + Coffee
Pure Radiance & Moisture Lock

EASY-TO-USE SYSTEM

STEP 1

Coffee Salt Soak 12g/pot

STEP 2

Coffee Scrub 12g/pot

Coffee Lotion 10g/pot