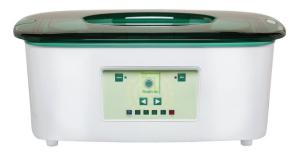

### digital paraffin spa

This digital, state-of-the-art paraffin warmer melts hard paraffin in 2-3 hours. It features a "stand-by" overnight mode, which allows the re-melting of wax in just 30-40 minutes. Receive 6 lbs of peach paraffin wax with every purchase.

### 43505

hands and feet protectors 100 count 41121

insulating hand mitts 1 pair 41122

insulating foot mitts 1 pair 41123