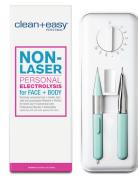

### personal electrolysis

Permanently rids the face and body of unwanted hair. Guaranteed safe and effective, this device is designed to give professional results in one's home.

### 45026

contents: 1 electrolysis unit, 1 battery