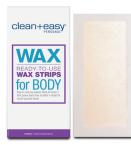

### ready-to-use wax strips for body

Pre-waxed strips for the legs, arms and back. Simple, effective and ready to use anytime.

12 count (24 applications)

45016