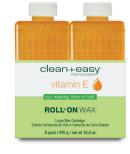

### vitamin E

Vitamin E is well known for being a wonderful moisturizer. The unique vitamin E wax has the base of the original wax formula and is ideal for dry skin types.