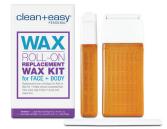

### roll-on wax replacement kit

Replacement wax cartridges for clean+easy Roll-on Wax Kit for Face & Body.

### 45019

**contents:** 1 large wax refill 2 oz, 1 large roller head, 1 small wax refills 0.4 oz, 1 fine roller head, 15 large cloth strips