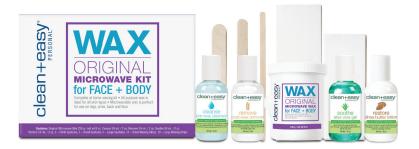

### original microwave kit

Complete waxing kit with everything needed to do a full waxing session at home. All purpose wax ideal for all skin types.

### 45012

contents: 1 original microwave wax 8 oz, 1 cleanse 2 oz, 1 remove 2 oz, 1 soothe 2 oz, 1 restore 2 oz, 3 petite spatulas, 3 small spatulas, 4 large spatulas, 10 small waxing strips. 10 large waxing strips