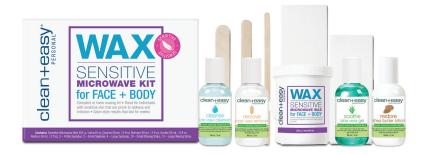

### sensitive microwave kit

Complete waxing kit with everything needed to do a full waxing session at home. Formulated with Azulene and Chamomile to soothe sensitive, delicate skin.

### 45014

contents: 1 sensitive microwave wax 8 oz, 1 cleanse 2 oz, 1 remove 2 oz, 1 soothe 2 oz, 1 restore 2 oz, 3 petite spatulas, 3 small spatulas, 4 large spatulas, 10 small waxing strips, 10 large waxing strips