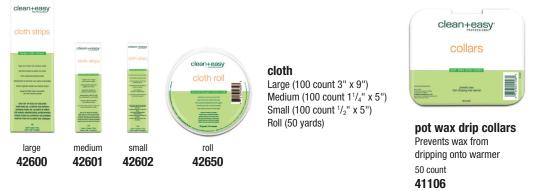

# accessories

| clear       | +easy <sup>®</sup> wax type         |      | body area |         |      |      |                |       |      |        |      |
|-------------|-------------------------------------|------|-----------|---------|------|------|----------------|-------|------|--------|------|
|             | Product                             | Soft | Hard      | Roll-On | Face | Arms | Under-<br>arms | Chest | Legs | Bikini | Back |
|             | Cleanse<br>Pre Wax Cleanser         | Х    | Х         | ×       | Х    | х    | х              | Х     | Х    | х      | x    |
| preparation | Numb<br>Anesthetic Numbing Solution | Х    | Х         | X       | Х    | х    | x              | х     | Х    | х      | х    |
|             | Absorb<br>Lavender Powder           | Х    |           | х       | Х    | x    | ×              | Х     | Х    | х      | х    |
|             | Prep<br>Pre-Epilation Oil           |      | Х         |         | Х    | x    | ×              | Х     | Х    | Х      | x    |
|             | Petite                              | Х    | x         |         | Х    |      |                |       |      |        |      |
| applicators | Small                               | Х    | Х         |         | Х    |      | x              |       |      | х      |      |
|             | Large                               | Х    | Х         |         |      | ×    | x              | Х     | Х    | х      | х    |
| wax strips  | Cloth                               | Х    |           | X       | Х    | х    | ×              | Х     | Х    | х      | x    |
| wax surps   | Muslin                              | Х    |           | X       | Х    | x    | ×              | х     | Х    | х      | x    |