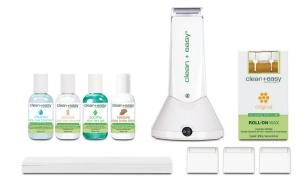

### waxing spa basic kit - Perfect for the beginning esthetician 40212

#### contents:

- waxing spa warmer
- 3 pack of each: large, medium and small original wax refill
- 3 pack of large roller heads
- 1 each: medium, small and fine line roller heads
- 50 each: large, medium and small waxing strips
- 5 oz remove post-wax remover
- 5 oz restore shea butter lotion
- · instruction booklet