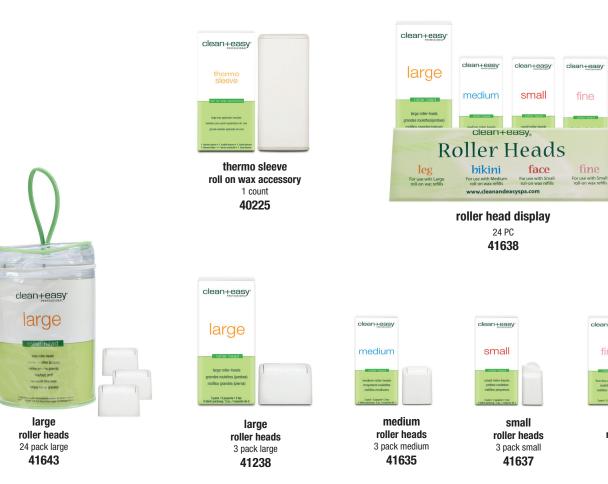

| Х    | Х         |         | Х    |      | x              |       |      | х      |      |
|             | Large                               | Х    | Х         |         |      | ×    | x              | Х     | Х    | х      | х    |
| wax strips  | Cloth                               | Х    |           | X       | Х    | х    | ×              | Х     | Х    | х      | x    |
| wax surps   | Muslin                              | Х    |           | X       | Х    | x    | ×              | х     | Х    | х      | x    |





### clean-up

clean+easy

Cleans wax residue from warmers and salon surfaces as it disinfects and sanitizes. The convenient spray pump dispenser is perfect for small and large jobs. **D0 NOT USE ON SKIN.** 16 oz **43620** 

### accessories



clean+easy

fine

fine

roller heads

3 pack fine

41636

## treatment products

### clean+easy<sup>®</sup>



cleanse pre-wax cleanser pre waxing treatment The first step for effective hair removal. This pre-wax cleanser kills bacteria on the skin's surface as well as removes traces of make-up, oils and perspiration from the skin.

16 oz **43603** 



numb anesthetic solution pre-waxing treatment Quickly desensitizes and numbs the skin, up to 1 minute prior to waxing sensitive areas. 4 oz

43609



prep pre-epilation oil pre-waxing treatment An essential companion for hard waxes. It lightly coats the skin allowing the hard wax to adhere only to the hair, making removal easier and more effective. 5 oz

**47322** 



#### absorb lavender powder pre waxing treatment This fine powder absorb