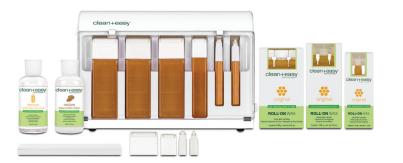

#### waxing spa full service kit

Perfect for the professional esthetician **40200** 

#### contents:

- waxing spa warmer
- 3 pack of each: large, medium and small original wax refill
- 3 pack of each: large, medium and small sensitive wax refill
- 3 pack of large roller heads
- 1 each: medium, small and fine line roller heads
- 50 each: large, medium and small waxing strips
- 16 oz cleanse pre-wax cleanser
- 16 oz remove post-wax remover
- 16 oz soothe aloe vera gel
- 16 oz restore shea butter lotion
- thermo sleeve
- instruction booklet