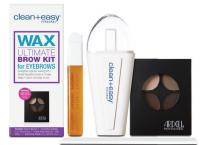

### ultimate brow kit

This all-in-one kit has everything needed to create beautiful brows in just 3 easy steps using clean+easy wax and Ardell Powders.

### 45020

contents: electric warmer, 1 small wax refills 0.4 oz, 1 fine roller head, 15 fine cloth strips, 1 ardell brow quad palette