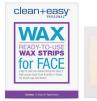

### ready-to-use wax strips for face

Contains pre-waxed strips designed specifically for facial waxing. It's perfect for those who travel and for touch-ups in between waxing appointments. 12 count (24 applications) 45017