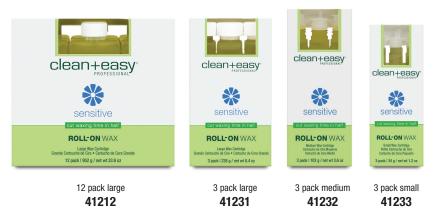

#### sensitive

Chamomile and Azulene soothe and calm the skin; ideal for clients who experience redness and irritation with waxing.