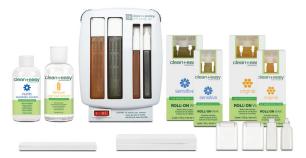

#### waxing spa full service kit

Perfect for the professional esthetician **40200** 

#### contents:

- waxing spa warmer
- 3 pack of each: large, medium and small original wax refill
- 3 pack of each: large, medium and small sensitive wax refill
- 3 pack of large roller heads
- 1 each: medium, small and fine line roller heads
- 50 each: large, medium and small waxing strips
- 16 oz cleanse pre-wax cleanser
- 16 oz remove post-wax remover
- 16 oz soothe aloe vera gel
- 16 oz restore shea butter lotion
- thermo sleeve
- instruction booklet