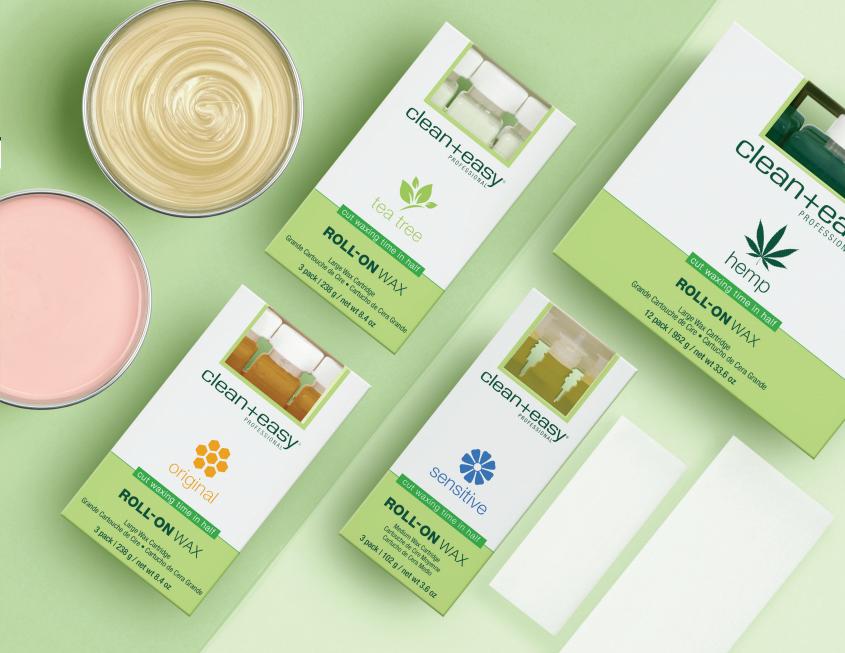

# roll-on waxes

#### original

All purpose wax made with natural bees wax that can be used for facial and body waxing for all skin types.

#### sensitive

Chamomile and Azulene soothe and calm the skin; ideal for clients who experience redness and irritation with waxing.

#### hemp

Hemp seed oil helps reduce skin irritation and is known for its hydrating properties. Ideal for dry and sensitive skin.

6 pack large **47350** 

3 pack 34 g ⊖ net wt 1.2 oz

3 pack small

47326

12 pack large **41611** 