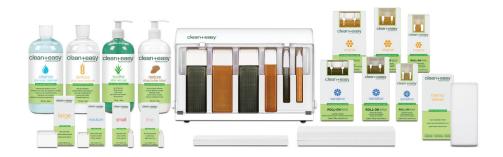

#### waxing spa full service kit

Perfect for the professional esthetician **40200** 

#### contents:

- waxing spa warmer
- 3 pack of each: large, medium and small original wax refill
- 3 pack of each: large, medium and small sensitive wax refill
- 3 pack of large roller heads
- 1 each: medium, small and fine line roller heads
- 50 each: large, medium and small waxing strips
- 16 oz cleanse pre-wax cleanser
- 16 oz remove post-wax remover
- 16 oz soothe aloe vera gel
- 16 oz restore shea butter lotion
- thermo sleeve
- instruction booklet