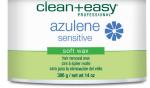

#### azulene sensitive soft wax Ideal for sensitive skin. Formulated with Chamomile and Azulene to soothe skin. It is a perfect wax for individuals who experience redness and irritation associated with waxing. For facial and body waxing. 14 oz 14 J