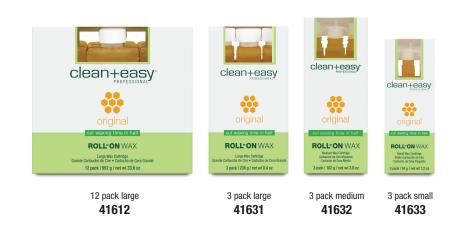

#### original

All purpose wax made with natural bees wax that can be used for facial and body waxing for all skin types.

#### hemp

Hemp seed oil helps reduce skin irritation and is known for its hydrating properties. Ideal for dry and sensitive skin.

6 pack large **47350** 

3 pack 34 g ⊖ net wt 1.2 oz

3 pack small

47326

12 pack large **41611** 