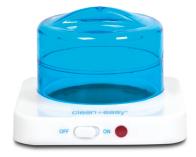

### petite wax warmer

Fully functional, professional grade warmer. Compact size is perfect for home use or limited counter space. Accommodates 8 oz and 14 oz cans. **47331** 