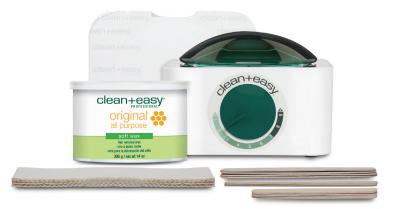

#### waxing spa full service kit

Perfect for the professional esthetician **40200** 

#### contents:

- waxing spa warmer
- 3 pack of each: large, medium and small original wax refill
- 3 pack of each: large, medium and small sensitive wax refill
- 3 pack of large roller heads
- 1 each: medium, small and fine line roller heads
- 50 each: large, medium and small waxing strips
- 16 oz cleanse pre-wax cleanser
- 16 oz remove post-wax remover
- 16 oz soothe aloe vera gel
- 16 oz restore shea butter lotion
- thermo sleeve
- instruction booklet