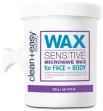

### sensitive microwave wax

Formulated with Azulene and Chamomile to soothe sensitive, delicate skin, and is perfect for individuals that are prone to redness and irritation. 8 oz

45015