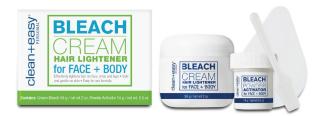

### 45025

contents: 1 cream bleach 2 oz, 1 powder activator 0.5 oz

| clean+easy                                                                                                                                                      |                                                                                                                                                                 |
|-----------------------------------------------------------------------------------------------------------------------------------------------------------------|-----------------------------------------------------------------------------------------------------------------------------------------------------------------|
|                                                                                                                                                                 | clear+easy                                                                                                                                                      |
|                                                                                                                                                                 |                                                                                                                                                                 |
| Gently removes all unswarded hair<br>indused with Alos lites and<br>Coumber to help southe and<br>modulative - Quick and range to<br>use • Long listing results | Berly several and the tensor of the<br>* Adaption of the tensor of the<br>Generative script and the rest<br>researce which and any is<br>and * Long along works |
|                                                                                                                                                                 |                                                                                                                                                                 |