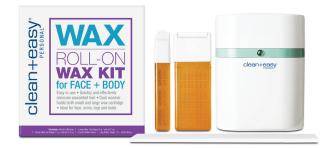

### roll-on wax kit

Complete at-home waxing system. Designed with a double warming chamber that allows user to wax large areas such as legs, arms and back and smaller areas such as upper lips and eyebrows.

### 45018

contents: electric warmer, 1 large wax refill 2 oz, 1 small wax refill 0.4 oz, 1 large roller head, 1 small roller head, 15 large cloth strips,