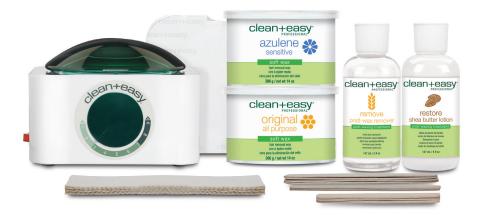

#### waxing spa full service kit

Perfect for the professional esthetician **40200** 

#### contents:

- waxing spa warmer
- 3 pack of each: large, medium and small original wax refill
- 3 pack of each: large, medium and small sensitive wax refill
- 3 pack of large roller heads
- 1 each: medium, small and fine line roller heads
- 50 each: large, medium and small waxing strips
- 16 oz cleanse pre-wax cleanser
- 16 oz remove post-wax remover
- 16 oz soothe aloe vera gel
- 16 oz restore shea butter lotion
- thermo sleeve
- instruction booklet