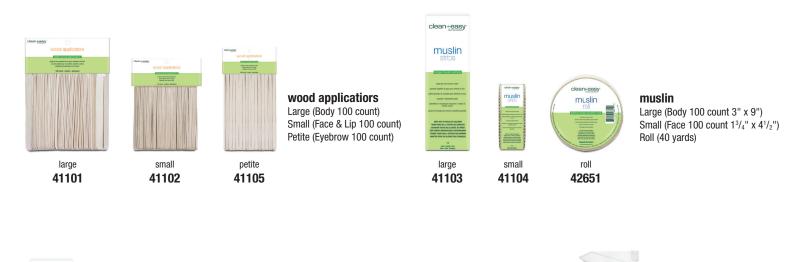

# accessories

| clear       | +easy <sup>®</sup> wax type         |      | body area |         |      |      |                |       |      |        |      |
|-------------|-------------------------------------|------|-----------|---------|------|------|----------------|-------|------|--------|------|
|             | Product                             | Soft | Hard      | Roll-On | Face | Arms | Under-<br>arms | Chest | Legs | Bikini | Back |
|             | Cleanse<br>Pre Wax Cleanser         | Х    | Х         | ×       | Х    | х    | х              | Х     | Х    | х      | x    |
| preparation | Numb<br>Anesthetic Numbing Solution | Х    | Х         | X       | Х    | х    | x              | х     | Х    | х      | х    |
|             | Absorb<br>Lavender Powder           | Х    |           | х       | Х    | x    | ×              | Х     | Х    | х      | х    |
|             | Prep<br>Pre-Epilation Oil           |      | Х         |         | Х    | x    | ×              | Х     | Х    | Х      | x    |
|             | Petite                              | Х    | x         |         | Х    |      |                |       |      |        |      |
| applicators | Small                               | Х    | Х         |         | Х    |      | x              |       |      | х      |      |
|             | Large                               | Х    | Х         |         |      | ×    | x              | Х     | Х    | х      | х    |
| wax strips  | Cloth                               | Х    |           | X       | Х    | х    | ×              | Х     | Х    | х      | x    |
| wax surps   | Muslin                              | Х    |           | X       | Х    | x    | ×              | х     | Х    | х      | x    |