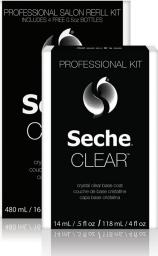

#### **Crystal Clear Base Coat**

# Seche Clear

After 10 years in development, this clear base coat makes its debut as a clear favorite. It easily adheres to the natural nail and guarantees not to yellow.

#### AVAILABLE:

- Open Stock 0.5 oz Bottle (Domestic / International Item #83003)
- Open Stock 0.5 oz Boxed (Domestic Item #83117 / International Item #83185)
- Open Stock 0.125 oz Bottle (Domestic / International Item #83090)

#### AVAILABLE:

- Seche Clear Professional Salon Refill Kit 16 oz Refill and (4) 0.5oz Bottles: (Domestic Item # 69942 / International Item #69943)
  - Seche Clear Professional Kit 4 oz Refill and (1) 0.5 oz Bottle: (Domestic / International Item #83052)
- Seche Vive Professional Salon Refill Kit 16 oz Refill and (4) 0.5oz Bottles: (Domestic Item # 69940 / International Item #69941)
  - Seche Vive Professional Kit 4 oz Refill and (1) 0.5 oz Bottle: (Domestic Item #69389 / International Item #69390)
    - Seche Clear & Seche Vive Duo Kit 0.5 oz Bottles (Domestic Item #69358 / International Item #69359)