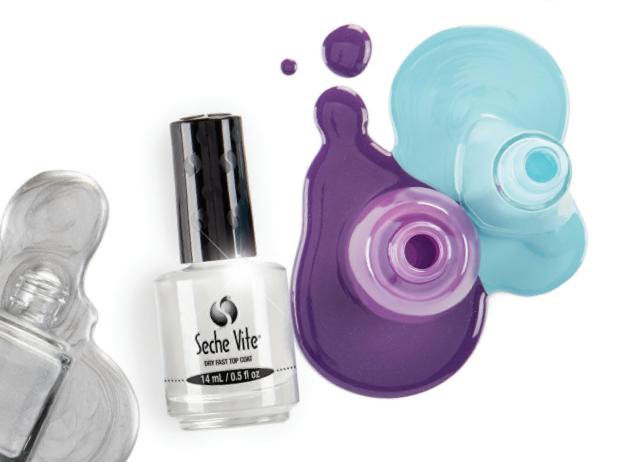

With fans around the globe and awards by the dozen, Seche Vite® Dry Fast Top Coat is known as the world's finest top coat. Technologically advanced, it's the first patented, single procedure dry fast top coat. Like no other, Seche Vite goes on while the color is still wet. It penetrates through the lacquer to the base layer bonding them together into a single solid coating. Color dries faster with a more durable finish and guarantees to not yellow. Seche Vite also leaves nails silkier, stronger and more resistant to chipping and peeling.

14 mL / .5 fl oz