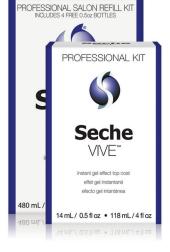

#### Plump Up The Volume

# Seche Vive

Glamorize your manicure finishes with plump gel-like volume without the need for UV/LED light.

• Quick Dry • High Shine • Glossy Finish • Seals & Protects • Easy Removal

#### AVAILABLE:

- Open Stock 0.5 oz Bottle (Domestic Item #65645 / International Item #65646)
- Open Stock 0.5 oz Boxed (Domestic Item #83243 / International Item #69491)
- Open Stock 0.125 oz Bottle (Domestic Item #69497 / International Item #69498)
- 6pc Display 0.5 oz Bottles (Domestic Item #83244 / International Item #69492)
- 36pc Bucket 0.125 oz Bottles (Item #69494 / International Item #69495)
- 12pc Display 0.5 oz Boxed (Domestic Item #83245 / International Item #69493)

#### AVAILABLE:

- Seche Clear Professional Salon Refill Kit 16 oz Refill and (4) 0.5oz Bottles: (Domestic Item # 69942 / International Item #69943)
  - Seche Clear Professional Kit 4 oz Refill and (1) 0.5 oz Bottle: (Domestic / International Item #83052)
- Seche Vive Professional Salon Refill Kit 16 oz Refill and (4) 0.5oz Bottles: (Domestic Item # 69940 / International Item #69941)
  - Seche Vive Professional Kit 4 oz Refill and (1) 0.5 oz Bottle: (Domestic Item #69389 / International Item #69390)
    - Seche Clear & Seche Vive Duo Kit 0.5 oz Bottles (Domestic Item #69358 / International Item #69359)