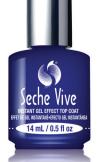

# Seche Vive

Glamorize your manicure finishes with plump gel-like volume without the need for UV/LED light.

• Quick Dry • High Shine • Glossy Finish • Seals & Protects • Easy Removal