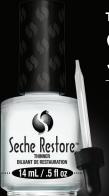

# Seche Restore™

If the Seche Vite® formula starts to thicken, this treatment restores its original consistency. Thinning will not diminish shine or dull colors and only replaces those ingredients which have evaporated from the bottle.