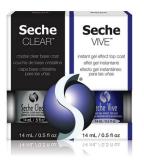

#### **Crystal Clear Base Coat**

# Seche Clear

After 10 years in development, this clear base coat makes its debut as a clear favorite. It easily adheres to the natural nail and guarantees not to yellow.

#### Plump Up The Volume

# Seche Vive

Glamorize your manicure finishes with plump gel-like volume without the need for UV/LED light.

• Quick Dry • High Shine • Glossy Finish • Seals & Protects • Easy Removal