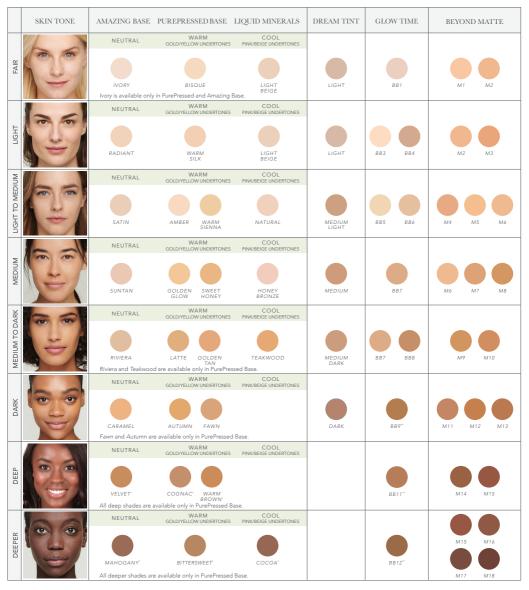

## FOUNDATION COLOUR MATCHING

jane iredale

HE SKINCARE MAKEL

\*Your skin tone might require a custom-blend of more than one shade.

\*\*All six very dark and deep shades have an SPF 15.

\*\*\*All three shades of Glow Time® ranging from dark to deep have an SPF 17.