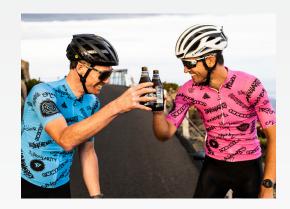

<sup>\*</sup> Gus (Pink) is 185cm and 76kg and is wearing medium knicks and a Medium Race Cut, Ligera Jersey. Kaine (Blue) is wearing a Medium jersey and Knicks and is 184cm and 75kg

<sup>\*</sup> Sean is wearing a the Spring Classics Relaxed Cut jersey for commuting in a size XS. Sean is 177cm and 67kg. Sean is shown here enjoying a bit of the old Mothers Milk after a hard day on the tools