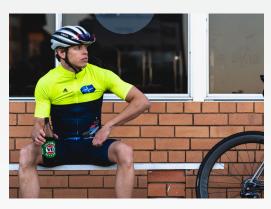

<sup>\*</sup> Gus (Pink) is 185cm and 76kg and is wearing medium knicks and a Medium Race Cut, Ligera Jersey. Kaine (Blue) is wearing a Medium jersey and Knicks and is 184cm and 75kg

<sup>\*</sup> Sean is wearing a the Spring Classics Relaxed Cut jersey for commuting in a size XS. Sean is 177cm and 67kg. Sean is shown here enjoying a bit of the old Mothers Milk after a hard day on the tools