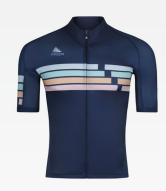

## THE GRAND TOUR JERSEY BY PRISM

The Grand Tour Jersey is our Mid-Race cut jersey. Constructed of All-Italian fabric, this summer weight jersey wicks sweat on your longest adventures and keeps you performing in both race and more relaxed café rides.

The mid-race cut is ideal for someone who is looking for a slightly more forgiving jersey than a true race cut, or who may want to wear a summer base layer under their jersey.