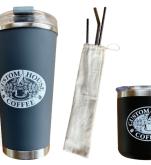

# 2019 HOLIDAY GIFT GUIDE

FOR THE ECO CONSCIOUS: Gift them a new tumbler and straw set to match! Every time they get a drink in their reusable cup they pay for a small size.

FOR THE HARD TO BUY FOR

2

3

FOR THE TEA LOVER

#### 'BRISTOL' TUMBLER, 4 PC. STRAW SET

Explore our various styles & colors in the shop

- 2 CUSTOM HOUSE COFFEE GIFT CARD Available in any denomination
- WELLY' TUMBLER W. INFUSER, LOOSE LEAF EARL GREY (4OZ), LOOSE LEAF ENGLISH BREAKFAST TIN (4OZ)
  Explore our various styles & colors in the shop