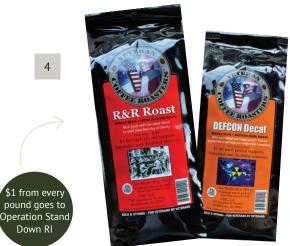

plus a selection of loose leaf teas

4 VETERAN COFFEE ROASTER: R&R ROAST, DECAF BOSUNS BLENDS

A CHC brand designed specifically to benefit Veterans

- 5 KOPPER'S COCOA DUSTED ESPRESSO BEANS, MILK CHOCOLATE COVERED ESPRESSO BEANS Explore our various flavors in the shop
- 6 HAWIIAN KONA, JAMAICAN BLUE MOUNTAIN (160Z) 100% Single origin specialty beans roasted in house
- 7 JINGLE BELL BLEND, CUSTOM HOUSE BLEND (160Z) Explore our vast selection of beans & holiday blends