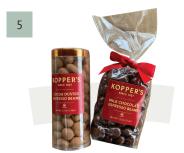

plus a selection of loose leaf teas

4 VETERAN COFFEE ROASTER: R&R ROAST, DECAF BOSUNS BLENDS

A CHC brand designed specifically to benefit Veterans

- 5 KOPPER'S COCOA DUSTED ESPRESSO BEANS, MILK CHOCOLATE COVERED ESPRESSO BEANS Explore our various flavors in the shop
- 6 HAWIIAN KONA, JAMAICAN BLUE MOUNTAIN (160Z) 100% Single origin specialty beans roasted in house
- 7 JINGLE BELL BLEND, CUSTOM HOUSE BLEND (160Z) Explore our vast selection of beans & holiday blends