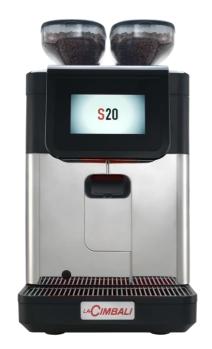

# **S20 Fresh Brew**

### **S20 FRESH BREW**

#### **Performance**

**Recommended Daily Coffee Output** (cups/day)

200

Freshly brewed coffee at the tap of a button to enjoy all thearomas of freshly ground coffee.

This new version of **\$20** allows to have **Fresh Brew coffee indifferent cup size**: 12, 16, 20 and 24oz. Moreover, **\$20** FB allows you to select up to **2 different temperatures** to enjoy fresh brew in the way you prefer. Thanks to the metal coffee-group this coffee machine always guarantee the highest quality.

Recommended cups per day: up to 200

Double Tamping Feature for 20 and 24oz

Pre-heated Metal coffee group

7.0" touch screen, up to 96 drink selections

Smart Boiler

Wi-Fi Connectivity

Hot & Cold fresh Brew

Bi-directional Telemetry

4 different Cup Size

**USB-Port** 

| Features                         | S20 Fresh Brew |
|----------------------------------|----------------|
| Touch Screen drink selections    | up to 96       |
| Pre-setted recipes               | 36             |
| Boilers and capacity (litres)    | 1 x 2,6        |
| Grinder-dosers                   | 2              |
| Coffee hoppers and capacity (Kg) | 2 x 1,2        |
| Coffee group diameter (mm)       | 50             |
| Ground Disposal Kit              | yes            |
| Microfilter                      | yes            |