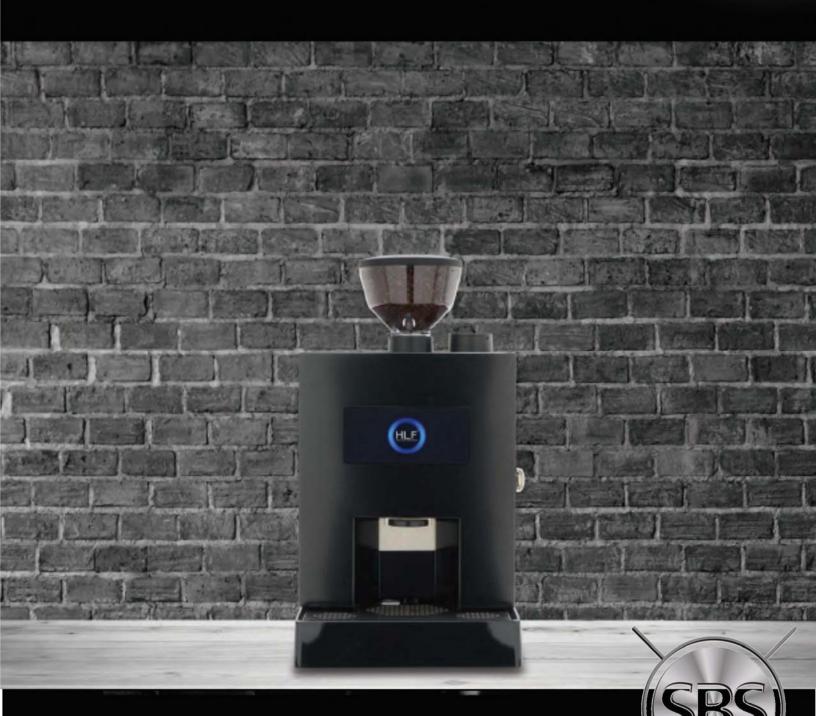

## My HLF





HLF 1700

## Configure your 1700

|                                          | 1700 F<br>w/ Water Tank<br>(Fresh Milk)<br>(Special Order) | 1700 FS<br>w/ 1 Soluble<br>(Fresh Milk)<br>(Special Order) | 1700 S<br>w/ Soluble<br>(Special Order) | 1700 F-SC<br>w/ Fresh Milk<br>Self Cleaning<br>(Standard) |
|------------------------------------------|------------------------------------------------------------|------------------------------------------------------------|-----------------------------------------|-----------------------------------------------------------|
| Connection                               |                                                            |                                                            |                                         |