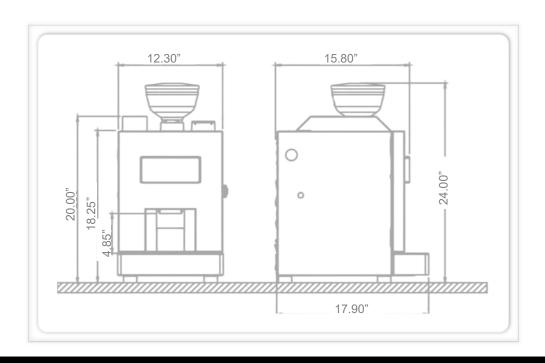

## Configure your 1700

|                                          | 1700 F<br>w/ Water Tank<br>(Fresh Milk)<br>(Special Order) | 1700 FS<br>w/ 1 Soluble<br>(Fresh Milk)<br>(Special Order) | 1700 S<br>w/ Soluble<br>(Special Order) | 1700 F-SC<br>w/ Fresh Milk<br>Self Cleaning<br>(Standard) |
|------------------------------------------|------------------------------------------------------------|------------------------------------------------------------|-----------------------------------------|-----------------------------------------------------------|
| Connection                               |                                                            |                                                            |                                         |                                                           |
| Rated Power                              | 120V - 50/60Hz - 1600W                                     |                                                            |                                         |                                                           |
| Features                                 |                                                            |                                                            |                                         |                                                           |
| No. of Selections                        | max 10                                                     | max 10                                                     | max 10                                  | max 10                                                    |
| Variable Pre-Selections                  | 5                                                          | 6                                                          | 5                                       | 5                                                         |
| ProMilk System                           | ✓                                                          | ✓                                                          |                                         | ✓                                                         |
| Automatic Cleaning                       |                                                            |                                                            |                                         | ✓                                                         |
| 8" Touch Screen                          | ✓                                                          | ✓                                                          | ✓                                       | ✓                                                         |
| Wi-Fi Connection                         | ✓                                                          | ✓                                                          | ✓                                       | ✓                                                         |
| Containers                               |                                                            |                                                            |                                         |                                                           |
| No. Bean Hoppers (350g)                  | 1                                                          | 1                                                          | 1                                       | 1                                                         |
| No. Powder Canister (350g)               |                                                            | 1                                                          | 1                                       |                                                           |
| Grounds Drawer                           | 40                                                         | 40                                                         | 40                                      | 40                                                        |
| Options                                  |                                                            |                                                            |                                         |                                                           |
| МУ HLF Арр                               | ✓                                                          | ✓                                                          | ✓                                       | ✓                                                         |
| Internal Water Tank                      | 3.5 lt                                                     |                                                            |                                         |                                                           |
| Water Connection Kit                     | ✓                                                          | ✓                                                          | ✓                                       | ✓                                                         |
| Colors                                   |                                                            |                                                            |                                         |                                                           |
| Black, White, Blue, Red,<br>Orange Green | ✓                                                          |                                                            |                                         |                                                           |
| Dimensions (W x D x H")                  | 12.30 x 17.90 x 18.25"                                     |                                                            |                                         |                                                           |
| Weight                                   | 66.15 lbs                                                  |                                                            |                                         |                                                           |
| H with 350g hopper                       | 24"                                                        |                                                            |                                         |                                                           |