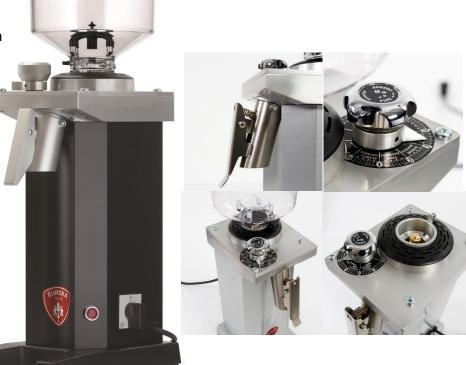

## **Drogheria MCD4 85**

**Retail Grinder** 

## **Features**

- ✓ Stepless Micrometric Regulation System (patented by Eureka)
- ✓ Easy Setting System
- √ "High Speed" Maintenance
- ✓ All-Purpose Grinder
- ✓ New Coffee Channel with Bag Holder
- ✓ Aluminum Body and Base
- ✓ Available in matte black
- ✓ Other colour available on special order

## **Dimensions**

Height 645 mm / 25.49 in Width 184 mm / 7.25 in Depth 267 mm / 10.50 in Weight 14.2 kg / 31.30 lbs

| Burrs    |                | Engine   |                      | Various                         |                   |
|----------|----------------|----------|----------------------|---------------------------------|-------------------|
| Туре     | Flat           | Traction | Direct               | Available version               | Manual            |
| Diameter | 85 mm          | Rpm      | 1430                 | Stepless Micrometric Adjustment | Yes               |
| Material | Hardened Steel | Volts    | 110V/750W            | Bean Hopper Capacity            | 1.4 kg / 3.10 lbs |
|          |                | Feeding  | Singe or Three phase | Productivity (kg/h)             | approx. 30        |