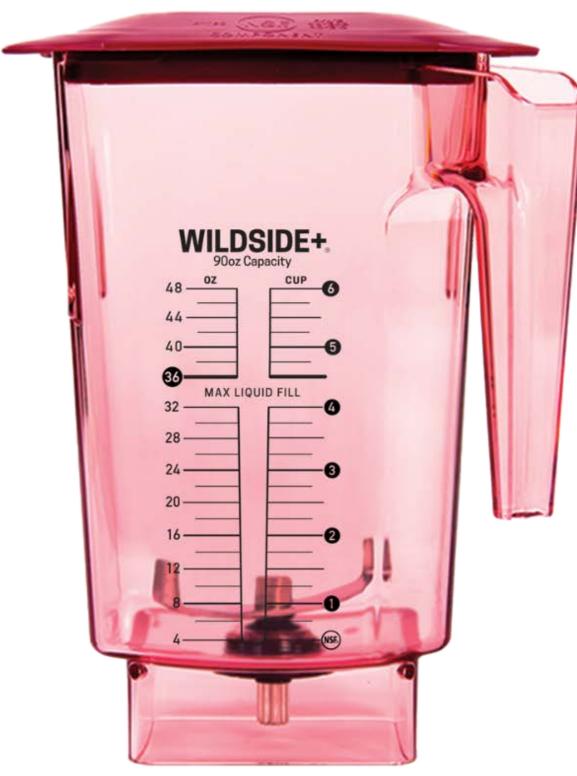

## WILDSIDE+ RED JAR

40-637-62

# WILDSIDE+ MAX LIQUID FILL

#### SAFER FOR YOUR CUSTOMERS, EASIER FOR YOUR EMPLOYEES

Keep everyone safe by avoiding cross-contamination of allergens =. For example, use the red jar and lid for soy products and the yellow jar and lid for non-dairy. These jars and lids are NSF certified.

#### **FASTER AND EASIER TO USE**

Coloured jars and lids make it easier for your employees to know which jar to use for specific blends. Preventing cross-contamination and focus on meeting individual customer needs.