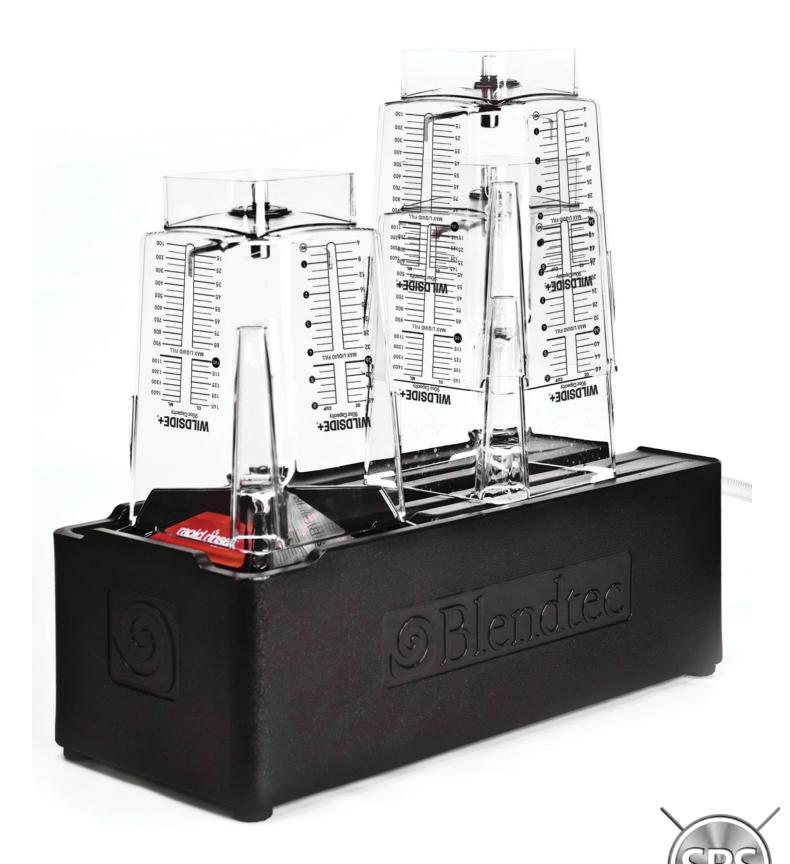

### **DURABLE CONSTRUCTION**

The Rapid Rinse Station is made of chemical-resistant plastic. A stainless steel spray nozzle ensures long-lasting operation.

#### **SMART DESIGN**

Compact and low-profile, the Rapid Rinse fits neatly next to your Blendtec blender or dispenser. It features a closed valve system that prevents water leakage when water pressure drops.

### **EASY AND VERSATILE**

Use the Rapid Rinse Station to rinse any container with a diameter of 8" or less. Pitchers, blender jars, measuring devices - anything! A gentle push on the platform is all it takes to activate the spray.