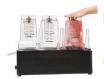

### **DURABLE CONSTRUCTION**

The Rapid Rinse Station is made of chemical-resistant plastic. A stainless steel spray nozzle ensures long-lasting operation.

#### **SMART DESIGN**

Compact and low-profile, the Rapid Rinse fits neatly next to your Blendtec blender or dispenser. It features a closed valve system that prevents water leakage when water pressure drops.

### **EASY AND VERSATILE**

Use the Rapid Rinse Station to rinse any container with a diameter of 8" or less. Pitchers, blender jars, measuring devices - anything! A gentle push on the platform is all it takes to activate the spray.

**EXPANDABLE COVERAGE** 30% MORE COVERAGE COMPARED TO OTHER RINSERS

**EASY TO OPERATE FUNCTIONALITY** 1 PUSH OPERATION SIMPLE AND QUICK TO USE

STACKABLE DRYING RACK DRY AND STORE KEEPS YOUR KITCHEN ORGANIZED

| EASY               | Simple to disassemble and clean                               |
|--------------------|---------------------------------------------------------------|
| CONTROL            | Easy one-push operation                                       |
| SAFE & STRONG      | Stainless steel nozzle for long-lasting operation             |
| VERSATILITY        | Effective for rinsing any container of 8" diameter or smaller |
| ADDITIONAL OPTIONS | Rinser Only or Ergonomic Version with Quick Disconnect        |
| DIMENSIONS         | H: 7.5" (19.1 cm)<br>D: 20.5" (52.1 cm)<br>W: 8.8" (22.2 cm)  |
| WEIGHT             | 8.5 lbs (39 kg)                                               |
| CERTIFICATIONS     | NSF, Model JRE                                                |
|                    |                                                               |