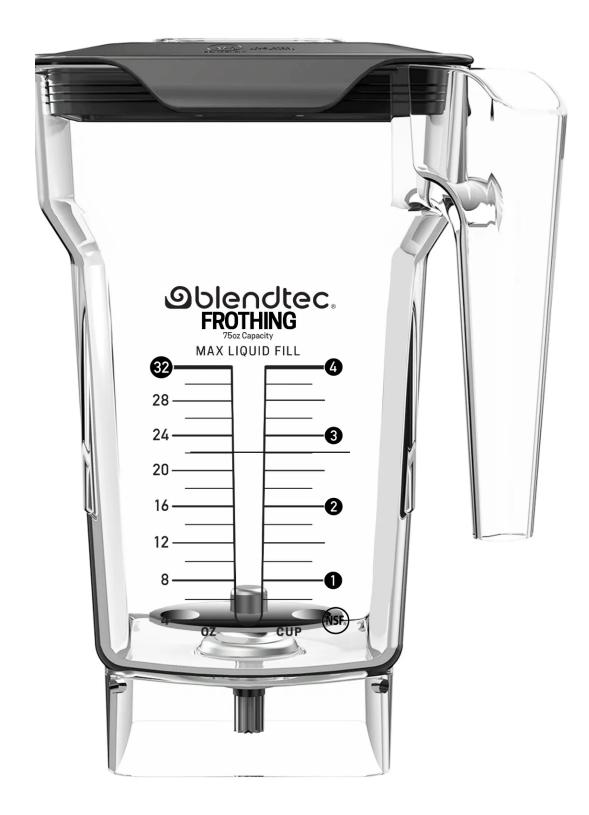

#### **ROOM TO BREATHE**

2 quarts of total volume provides a huge capacity for producing frothed liquids and foam Instead of repeatedly creating single servings, you can now produce in batches and serve several customers at once.

#### **VIEW FROM THE TOP**

Blendtec's innovative frothing blade

LATCHING LID
Preferred for non-sound
enclosure models

Total Volume = 2 Quarts Starting liquid volume = 32 ounces

BLADE

2-7/8 diameter 300 series stainless steel blade with "wave" bend