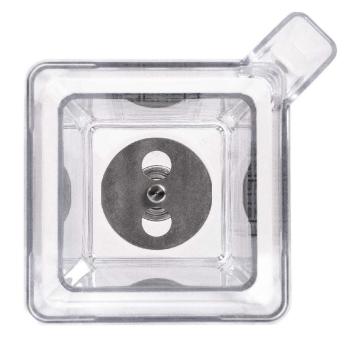

#### **WAVE OF THE FUTURE**

Our stainless steel blade features a "wave" bend which enhances the frothing capability-easily doubling the volume of many liquids The blade works great for cold foam, whipping cream, hot chocolate, syrup and morel

#### **VIEW FROM THE TOP**

Blendtec's innovative frothing blade

LATCHING LID
Preferred for non-sound
enclosure models

Total Volume = 2 Quarts Starting liquid volume = 32 ounces

BLADE

2-7/8 diameter 300 series stainless steel blade with "wave" bend