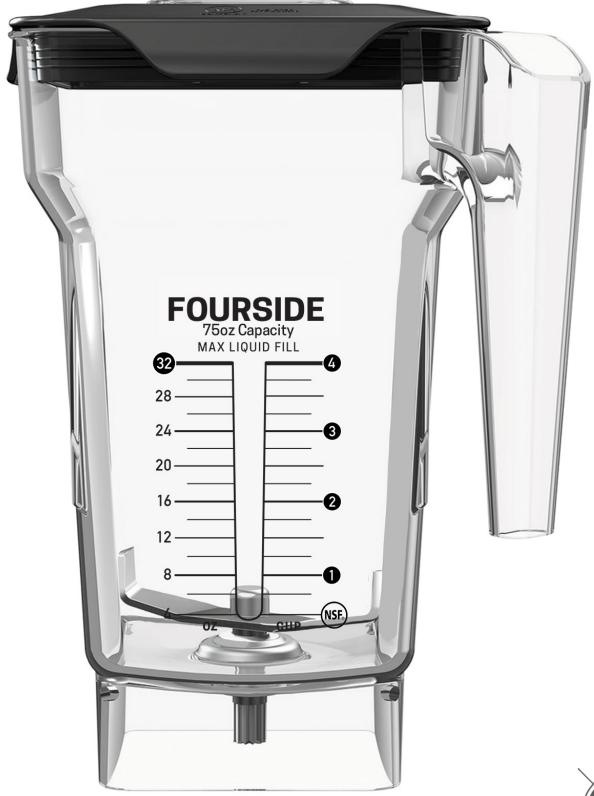

## $\textbf{FOURSIDE} JAR^{\text{\tiny M}}$

## THE TRUSTED ORIGINAL

The FourSide Jar's square shape and patented singleprong wingtip blade create a better blending vortex to micronize ingredients. This smaller jar is perfect for eateries that sell lower volumes of blended product.

**14 SECONDS** TO AN AMAZING BLENDED DRINK

NSF APPROVED FOURSIDE JAR

BLUNT BLADE TECHNOLOGY **STRONGER** THAN TRADITIONAL BLADES

EXTREMELY DURABLE EASTMAN TRITAN<sup>TM</sup> MAKES THESE JARS LAST

**DRIVE SOCKET** 