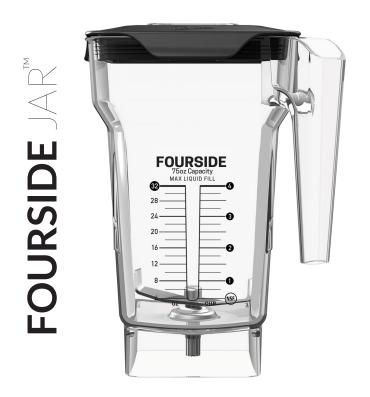

## $\textbf{FOURSIDE} JAR^{\text{\tiny M}}$

## THE TRUSTED ORIGINAL

The FourSide Jar's square shape and patented singleprong wingtip blade create a better blending vortex to micronize ingredients. This smaller jar is perfect for eateries that sell lower volumes of blended product.

## **CUSTOMIZE** Custom jar graphics, label your jars, add your logo.

**SAFE AND STRONG** Made from durable Tritan<sup>™</sup>. These jars were built to last.

**VERSATILITY** Blend smoothies, soups, frozen drinks, etc. Keeps your menu offering fresh.