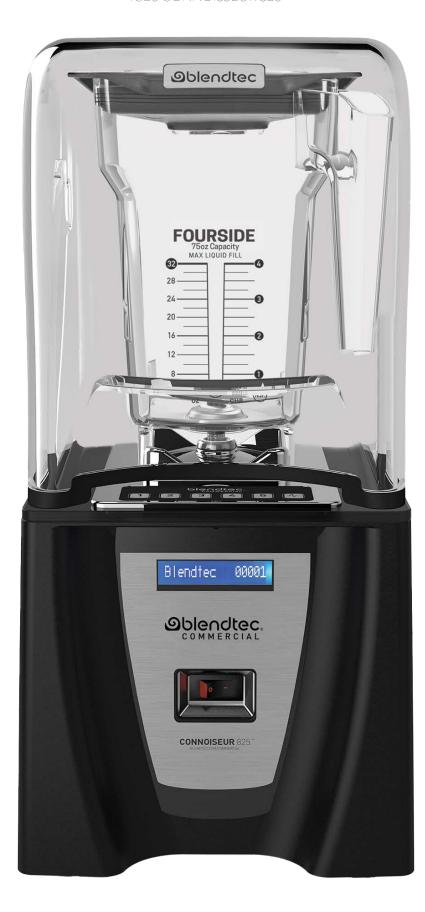

# CONNOISSEUR 825

**CONNOISSEUR** 825

| MOTOR           | 1800 Watt, 120V                                                                                                                             |
|-----------------|---------------------------------------------------------------------------------------------------------------------------------------------|
| INTERFACE       | LCD display, push-button controls                                                                                                           |
| WEIGHT          | 18.4 lbs (8.34 kg)                                                                                                                          |
| SOUND ENCLOSURE | Fully enclosed, easy-to-clean<br>blending station. Advanced sound<br>enclosure helps reduce noise for<br>quieter blending.                  |
| USAGE           | Recommended daily blends: 150                                                                                                               |
| PROGRAM CYCLES  | 42 Preprogrammed blend cycles.<br>Create custom or update included<br>blend cycles via Blendtec's Blend<br>Wizard <sup>™</sup> online tool. |
| DIMENSIONS      | H: 18.7" (47.5 cm)<br>D: 9.0" (22.9 cm)<br>W: 9.0" (22.9 cm)                                                                                |
| CERTIFICATIONS  | Conforms to applicable UL and<br>CSA safety standards as well as<br>NSF sanitation standards.                                               |
| OPTIONS         | In-counter version available                                                                                                                |

### BUILT TO SAVE TIME AND MONEY

All Blendtec blenders are built to meet the unique needs of the commercial customer. Each feature - from top to bottom - delivers simple operation and is designed to reduce overall cost.

## CUSTOMIZABLE PREPROGRAMMED CYCLES FOR CONSISTENT RESULTS

42 preprogrammed cycles blend your most popular recipes with amazing consistency, and our downloadable tool allows you to create an unlimited number of customized recipes.

### SOUND ENCLOSURE REDUCES BLENDING NOISE

For shops where noise is a consideration, the sound enclosure minimizes blender noise, helping create a more conversation-friendly atmosphere.

NSF APPROVED FOURSIDE JAR **14 SECONDS** TO AN AMAZING BLENDED DRINK