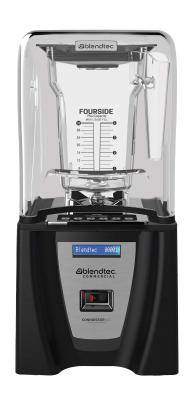

# CONNOISSEUR 825

**CONNOISSEUR** 825

| MOTOR           | 1800 Watt, 120V                                                                                                                             |
|-----------------|---------------------------------------------------------------------------------------------------------------------------------------------|
| INTERFACE       | LCD display, push-button controls                                                                                                           |
| WEIGHT          | 18.4 lbs (8.34 kg)                                                                                                                          |
| SOUND ENCLOSURE | Fully enclosed, easy-to-clean<br>blending station. Advanced sound<br>enclosure helps reduce noise for<br>quieter blending.                  |
| USAGE           | Recommended daily blends: 150                                                                                                               |
| PROGRAM CYCLES  | 42 Preprogrammed blend cycles.<br>Create custom or update included<br>blend cycles via Blendtec's Blend<br>Wizard <sup>™</sup> online tool. |
| DIMENSIONS      | H: 18.7" (47.5 cm)<br>D: 9.0" (22.9 cm)<br>W: 9.0" (22.9 cm)                                                                                |
| CERTIFICATIONS  | Conforms to applicable UL and<br>CSA safety standards as well as<br>NSF sanitation standards.                                               |
| OPTIONS         | In-counter version available                                                                                                                |

### SOUND ENCLOSURE REDUCES BLENDING NOISE

For shops where noise is a consideration, the sound enclosure minimizes blender noise, helping create a more conversation-friendly atmosphere.

NSF APPROVED FOURSIDE JAR **14 SECONDS** TO AN AMAZING BLENDED DRINK