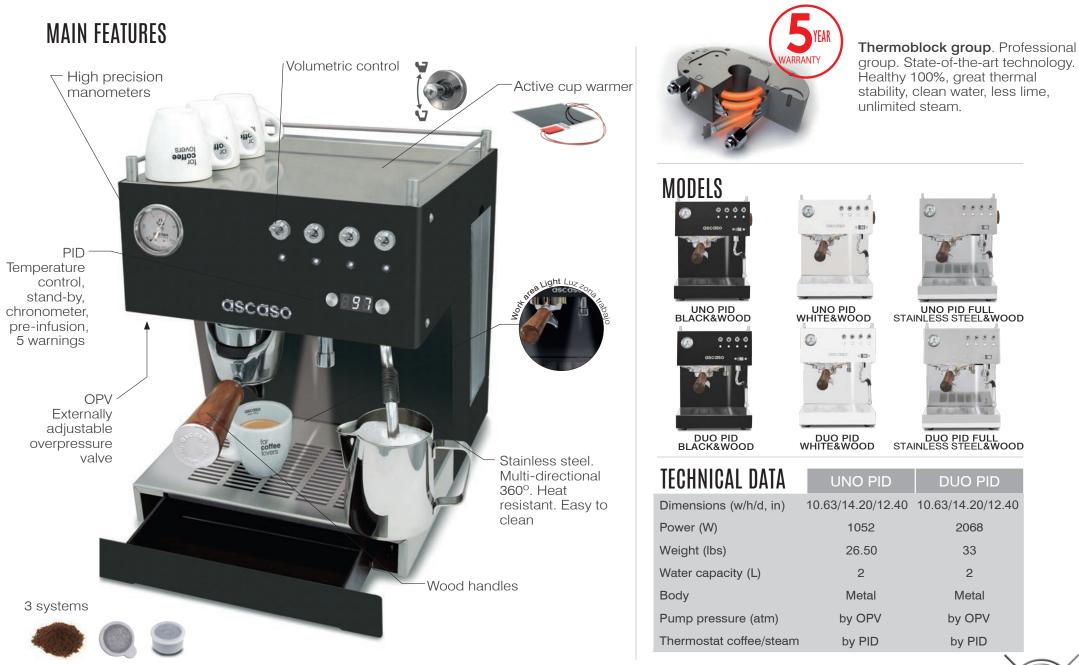

## STEEL PID

The STEEL range goes one step further and transcends the Home use. It is a semi-professional coffee machine for home, offices, and even the Hospitality channel.

The PID version offers a totally professional performance: Ø 58mm filter holder, external adjustable OPV, and an external PID display for temperature setting, adjustable pre-infusion, stand-by option and much more.

**Thermodynamic group** with PID control. **Thermal stability**. Quality in a cup. Less lime scale build-up. Stainless steel circuit reduces lime scale build-up. Unlimited steam.

**Healthy 100%**. AISI 316 stainless steel water circuit. No metal migration in water. Complies with European standard EN 16889.

**Clean water**. Water is constantly renewed and clean for every coffee. The taste and smell of the coffee are unaffected.