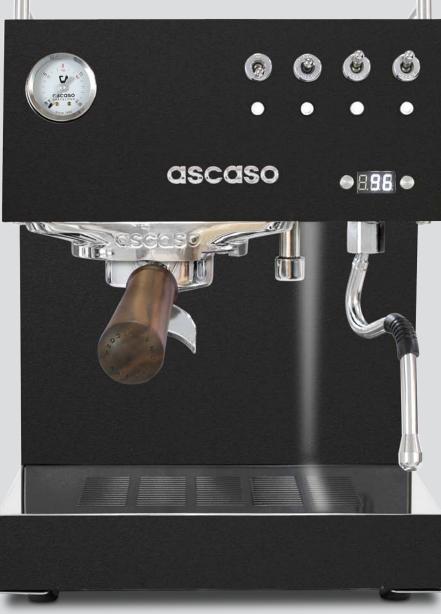

## STEEL PID

The STEEL range goes one step further and transcends the Home use. It is a semi-professional coffee machine for home, offices, and even the Hospitality channel.

The PID version offers a totally professional performance: Ø 58mm filter holder, external adjustable OPV, and an external PID display for temperature setting, adjustable pre-infusion, stand-by option and much more.