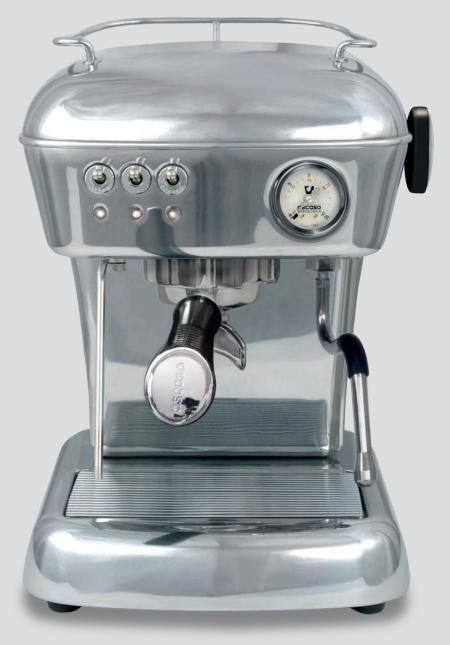

## DREAM ONE

The most emblematic coffee machine in our range for Home.

Without touching a line of its daring retro aesthetic silhouette and its world of colours, Dream has upgraded its technology to get the perfect cup at home. A machine built with the highest quality materials (aluminum, stainless steel, brass), and a minimum use of plastic.

A dream machine!.

**Thermodynamic group**. **Thermal stability**. Quality in a cup. Less lime scale build-up. Stainless steel circuit reduces lime scale build-up. Unlimited steam.

**Healthy 100%**. AISI 316 stainless steel water circuit. No metal migration in water. Complies with European standard EN 16889.