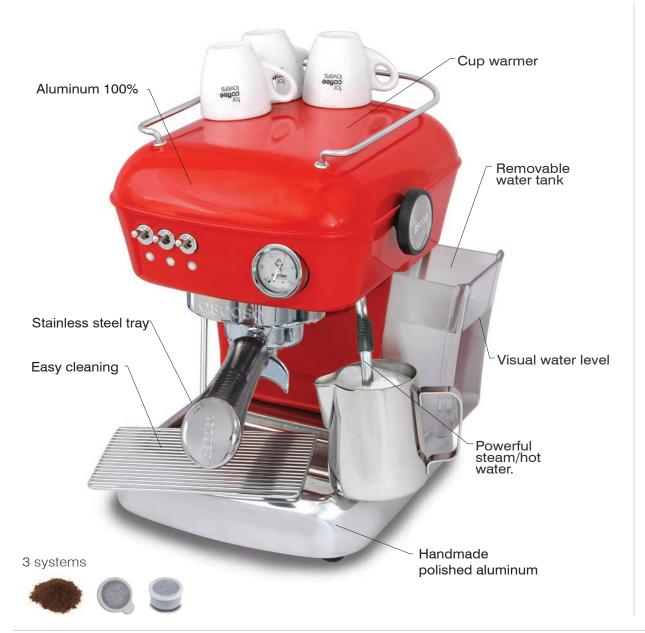

## DREAM ONE

The most emblematic coffee machine in our range for Home.

Without touching a line of its daring retro aesthetic silhouette and its world of colours, Dream has upgraded its technology to get the perfect cup at home. A machine built with the highest quality materials (aluminum, stainless steel, brass), and a minimum use of plastic.

A dream machine!.

**Thermodynamic group**. **Thermal stability**. Quality in a cup. Less lime scale build-up. Stainless steel circuit reduces lime scale build-up. Unlimited steam.

**Healthy 100%**. AISI 316 stainless steel water circuit. No metal migration in water. Complies with European standard EN 16889.

**Clean water**. Water is constantly renewed and clean for every coffee. The taste and smell of the coffee are unaffected.