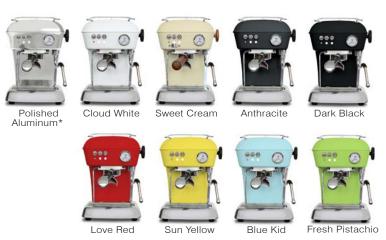

## **COLOURS**

| TECHNICAL DATA          | Dream One     |
|-------------------------|---------------|
| Dimensions (w/h/d, in)  | 9.65/13.60/11 |
| Power (W)               | 1050          |
| Weight (lbs)            | 22            |
| Water capacity (L)      | 1.3           |
| Body                    | Aluminum      |
| Pump pressure (atm)     | 20            |
| Thermostat coffee/steam | 98º/165º      |