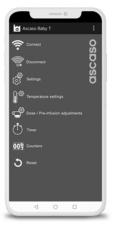

Walnut wood accessories.

Ascaso App. Total control.

**High performance volumetric pump**. Constant pressure even after a prolonged and simultaneous use of more groups.

Water tank (2L) and net connection.