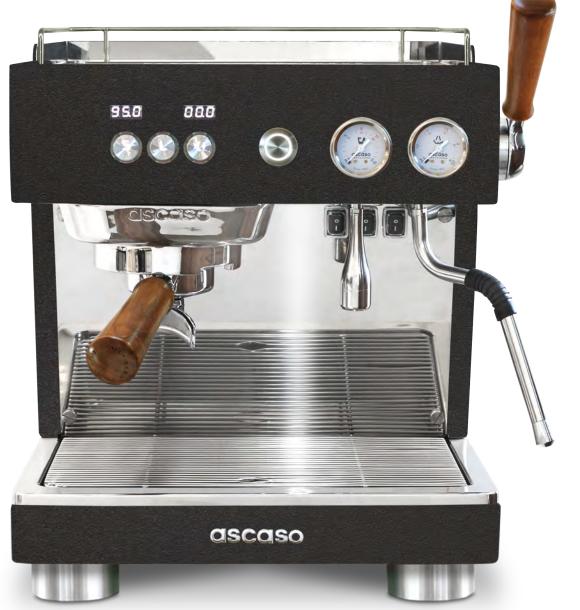

## MAIN FEATURES

**Multi Group technology** (on/off by group). Professional Thermodynamic Groups.

**Independent steam boiler.** Stainless steel Aisi 316. Extremely sturdy. Large capacity.

External Pid control (+ 0,1°C) each group and steam boiler.

External timer for each group.

**Digital Display in each group** Multiple functions. Total control.

Thermal stability (+- 0,5°C).

Energy efficient (- 50%).

**Powerful steamer** (12 mm antilime scale tube. Stainless Steel. Cool touch)