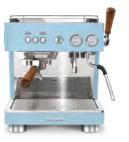

## **COLOURS**

Blue Kid Fresh Pistachio

| TECHNICAL DATA                   | BabyTPLUS                        |                   |
|----------------------------------|----------------------------------|-------------------|
| W/h/d dimensions (mm)            | 350/450/430                      | _                 |
| Boiler power (230 v)             | 1200W 50-60Hz                    | at www.ascaso.com |
| Coffee group power (w)           | 1000                             | scasc             |
| Weight (kg)                      | 40                               | w.ag              |
| Steam boiler capacity (I)        | 2,5                              |                   |
| Steam (joystick)                 | 1                                | data              |
| Water (with solenoid)            | 1                                | complete          |
| Filter holder 1 coffee/2 coffees | 1/1                              |                   |
| Pre-infusion                     | 100% adjustable (0,1s precision) | See               |