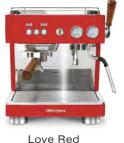

## **COLOURS**

Blue Kid Fresh Pistachio

| TECHNICAL DATA                   | BabyTPLUS                        |                   |
|----------------------------------|----------------------------------|-------------------|
| W/h/d dimensions (mm)            | 350/450/430                      | _                 |
| Boiler power (230 v)             | 1200W 50-60Hz                    | at www.ascaso.com |
| Coffee group power (w)           | 1000                             | scasc             |
| Weight (kg)                      | 40                               | w.ag              |
| Steam boiler capacity (I)        | 2,5                              |                   |
| Steam (joystick)                 | 1                                | data              |
| Water (with solenoid)            | 1                                | complete          |
| Filter holder 1 coffee/2 coffees | 1/1                              |                   |
| Pre-infusion                     | 100% adjustable (0,1s precision) | See               |