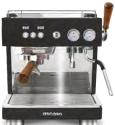

## BABY TPLUS

## MAIN FEATURES

**Multi Group technology** (on/off by group). Professional Thermodynamic Groups.

**Independent steam boiler.** Stainless steel Aisi 316. Extremely sturdy. Large capacity.

External Pid control (+ 0,1°C) each group and steam boiler.

External timer for each group.

**Digital Display in each group** Multiple functions. Total control.

Thermal stability (+- 0,5°C).

Energy efficient (- 50%).

**Powerful steamer** (12 mm antilime scale tube. Stainless Steel. Cool touch)

Walnut wood accessories.

Ascaso App. Total control.

**High performance volumetric pump**. Constant pressure even after a prolonged and simultaneous use of more groups.

Water tank (2L) and net connection.

Thermal lagging on steam boiler.

Dynamic pre-heating (coffee group).

Active cup warmer.

Chromed foots. Great thickness.

Stainless steel rail.