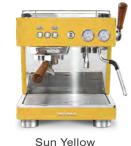

## **COLOURS**

Blue Kid Fresh Pistachio

| TECHNICAL DATA                   | BabyTPLUS                        |                   |
|----------------------------------|----------------------------------|-------------------|
| W/h/d dimensions (mm)            | 350/450/430                      | _                 |
| Boiler power (230 v)             | 1200W 50-60Hz                    | at www.ascaso.com |
| Coffee group power (w)           | 1000                             | scasc             |
| Weight (kg)                      | 40                               | w.ag              |
| Steam boiler capacity (I)        | 2,5                              |                   |
| Steam (joystick)                 | 1                                | data              |
| Water (with solenoid)            | 1                                | complete          |
| Filter holder 1 coffee/2 coffees | 1/1                              |                   |
| Pre-infusion                     | 100% adjustable (0,1s precision) | See               |