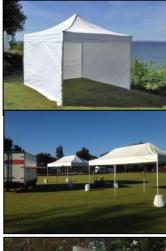

#### Marquees ++

Prices shown include GST, Walls as required, and are for pinned installation only. Marquee prices **do not include delivery**. Please contact our office for a free quote.

Pop Up Marquee 3x3 Installed \$150 (6) Pop Up Marquee 6x3 Installed \$250 (2)