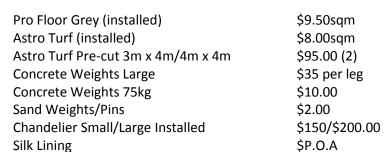

#### **Outdoor**

| Astro Turf 3.1mx3.1m (2) (per piece)         | \$95.00         |
|----------------------------------------------|-----------------|
| Green Cloth Tape 50mmx25m                    | \$12.00         |
| BBQ 4 burner without/with gas                | \$55.00/\$70.00 |
| BBQ Tools Set                                | \$5.00          |
| Gas Burner 2 Ring/3 Ring                     | \$25.00         |
| Outdoor Heater Large Flat without/with gas   | \$75.00/\$90.00 |
| Outdoor Mushroom Heater without/with gas ++  | \$75.00/\$90.00 |
| Outdoor Space Heater without/with gas ++     | \$75.00/\$90.00 |
| Beach Umbrella and Base (Teal/Blue)          | \$12.00         |
| Market Umbrella 2.7m (Cream) and base        | \$50.00         |
| Esky 135ltr                                  | \$35.00         |
| Esky 56ltr                                   | \$20.00         |
| Ice Tubs 90ltr                               | \$6.00          |
| Gas Bottle 9kg                               | \$35.00         |
| Insect Zapper                                | \$20.00         |
| Ice 5kg Bags 3 bags for                      | \$15.00         |
| Mobile Cool Room on trailer with shelving    | \$POA           |
| Small 1.2x1.2, Medium 1.8x1.8, Large 2.4x2.4 |                 |