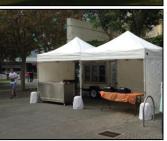

#### Marquees ++

Prices shown include GST, Walls as required, and are for pinned installation only. Marquee prices **do not include delivery**. Please contact our office for a free quote.

Pop Up Marquee 3x3 Installed \$150 (6) Pop Up Marquee 6x3 Installed \$250 (2)