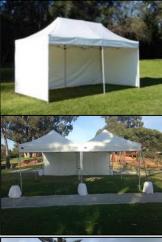

#### Marquees ++

Prices shown include GST, Walls as required, and are for pinned installation only. Marquee prices **do not include delivery**. Please contact our office for a free quote.

Pop Up Marquee 3x3 Installed \$150 (6) Pop Up Marquee 6x3 Installed \$250 (2)

| Size  | Area SQ | Standing | Seated |
|-------|---------|----------|--------|
| 6X6   | 36      | 51       | 30     |
| 6x8   | 48      | 68       | 40     |
| 6x9   | 54      | 77       | 45     |
| 6x12  | 72      | 102      | 60     |
| 6x13  | 78      | 111      | 65     |
| 6x15  | 90      | 128      | 75     |
| 6x16  | 96      | 137      | 80     |
| 6x18  | 108     | 154      | 90     |
| 6x21  | 126     | 180      | 105    |
| 6x24  | 144     | 205      | 120    |
| 6x27  | 162     | 231      | 135    |
| 6x30  | 180     | 257      | 150    |
| Size  | Area SQ | Standing | Seated |
| 9x3   | 27      | 38       | 22     |
| 9x6   | 54      | 77       | 45     |
| 9x9   | 81      | 115      | 67     |
| 9x12  | 108     | 154      | 90     |
| 9x15  | 135     | 192      | 112    |
| 9x18  | 162     | 231      | 135    |
| 9x21  | 189     | 270      | 157    |
| 9x24  | 216     | 308      | 180    |
| 9x27  | 243     | 347      | 202    |
| 9x30  | 270     | 385      | 225    |
|       |         |          |        |
| Size  | Area SQ | Standing | Seated |
| 12x5  | 60      | 85       | 50     |
| 12x10 | 120     | 171      | 100    |
| 12x15 | 180     | 257      | 150    |
| 12x20 | 240     | 342      | 200    |
| 12x25 | 300     | 428      | 250    |