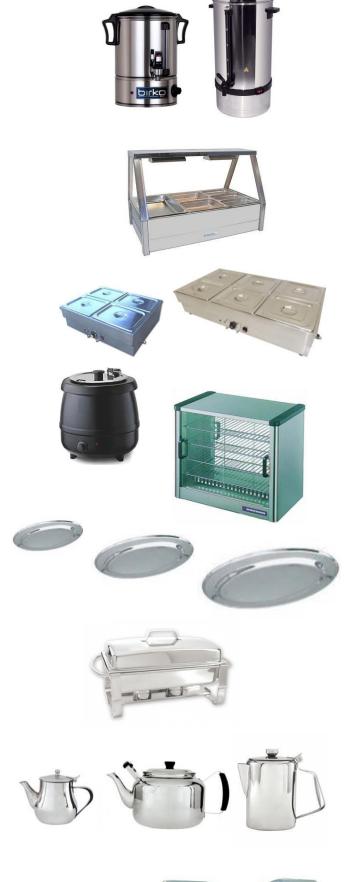

# **Catering Equipment**

| Urn 9Ltr / 10Ltr (45 cup)                        | \$16.00      |
|--------------------------------------------------|--------------|
| Urn 20Ltr (100 cup)                              | \$20.00      |
| Urn 27Ltr (135 cup)                              | \$25.00      |
| Urn 45Ltr (225 cup)                              | \$32.00      |
| Urn Gas 18Ltr (includes gas)                     | \$40.00      |
| Coffee Percolator (20Ltr)                        | \$35.00      |
| Bain Marie 4 includes lids                       | \$60.00      |
| Bain Marie 6 includes lids/Glass Hood ++         | \$65/\$70.00 |
| Bain Marie 8 includes lids/Glass Hood ++         | \$80.00      |
| Bain Marie Trays with Lids (Half Tray/Full Tray) |              |
| Soup Warmer 10Ltr                                | \$20.00      |
| Food/Pie Warmer Small (50)                       | \$40.00      |
| Food/Pie Warmer Medium (100)                     | \$45.00      |
| Food/Pie Warmer Large (125)                      | \$50.00      |
| Refrigerator 290Ltr White ++                     | \$40.00      |
| Coffee Pot Warmer                                | \$20.00      |
| Coffee Pots Glass                                | \$5.50       |
| Platter S/S X Small 350x220mm                    | \$2.50       |
| Platter S/S Small 400x260mm                      | \$2.50       |
| Platter S/S Medium 450x290mm                     | \$3.50       |
| Platter S/S Large 500x340mm                      | \$3.50       |
| Platter S/S X Large 600x420mm                    | \$4.00       |
| Platter Melamine Oval/ Rectangle                 | \$3.50       |
| Deep Fryer 8 Ltr/ 14 Ltr                         | \$40/\$45.00 |
| Chafing Dish includes Fuel                       | \$30.00      |
| Fuel Pots 2 hours                                | \$5.00       |
| Coffee Pots S/S Small                            | \$5.00       |
| Coffee Pots S/S Medium                           | \$5.50       |
| Coffee Pots S/S Large                            | \$6.00       |
| Tea Pot S/S 1.2Ltr                               | \$4.00       |
| Tea Pot S/S 4.6Ltr                               | \$6.00       |
| Airpot 4Ltr Lever Action Pump Hot/Cold           | \$18.00      |
| Stock Pot S/S 15Ltr                              | \$18.00      |
| Water Drum with Handles and Tap 60 Ltr           | \$8.00       |
| Rubbish Bin Plastic w Lid/Bag 75Ltr              | \$8.00       |
| 3 Tier Service Trolley 1080Lx495Dx978H           | \$50.00      |
| J HEL JEIVICE HOHEY TOOULA43JDA3701              | 730.00       |