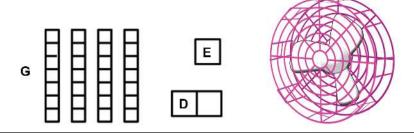

## Lower Right Square

Recommended filament colors:

Dx9 Ε F

/3dmate

# Lower Middle Square

Recommended filament colors:

G

6

@the3dmate