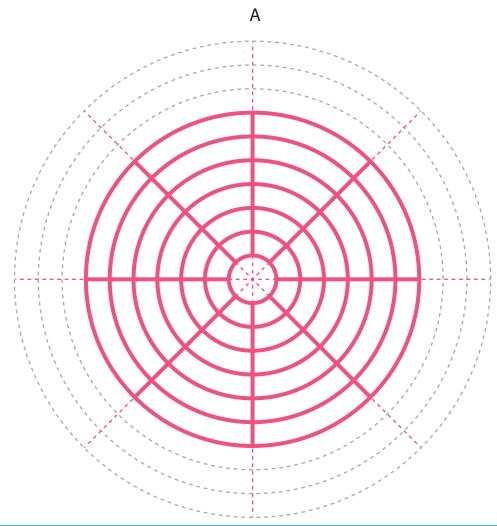

# Upper Right Circle

Recommended filament colors:

Video Tutorial Available at: www.bit.ly/3dmate-yt-mini-usb-fan

# Upper Right Circle

Recommended filament colors:

В