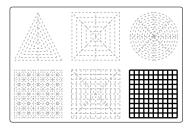

# Upper Right Circle

Recommended filament colors:

Video Tutorial Available at: www.bit.ly/3dmate-yt-mini-usb-fan

# Upper Right Circle

Recommended filament colors:

В

## Lower Right Square

Recommended filament colors:

Dx9 Ε F

/3dmate

# Lower Middle Square

Recommended filament colors:

G

6

@the3dmate