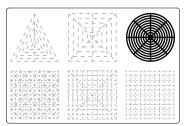

# MINUSBFAN

3D PEN TEMPLATE

Thank you for your purchase!

Enjoy our 3D pen stencils. They are meant to serve as guide to make 3D pen creations more accurate and enjoyable. You can use them free hand, but they work best with our **3Dmate BASE Design Mat** 

- **Free hand -** place the stencil on a flat surface and trace the printed lines with the 3D pen (you may cover the printout with parchment or tracing paper). Oncefilament cools,remove the pieces from the paper and fuse them together as instructed.
- **3Dmate BASE Design Mat** the easy way to improve the quality of your creations. Place the stencil under the mat, draw within the indicated grooves. Once the filament cools, bend the mat and remove the piece and fuse together with other parts as instructed. Enjoy your perfect 3D creations.