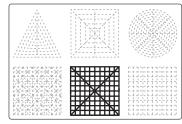

# MINUSBFAN

3D PEN TEMPLATE

Thank you for your purchase!

Enjoy our 3D pen stencils. They are meant to serve as guide to make 3D pen creations more accurate and enjoyable. You can use them free hand, but they work best with our **3Dmate BASE Design Mat** 

- **Free hand -** place the stencil on a flat surface and trace the printed lines with the 3D pen (you may cover the printout with parchment or tracing paper). Oncefilament cools,remove the pieces from the paper and fuse them together as instructed.
- **3Dmate BASE Design Mat** the easy way to improve the quality of your creations. Place the stencil under the mat, draw within the indicated grooves. Once the filament cools, bend the mat and remove the piece and fuse together with other parts as instructed. Enjoy your perfect 3D creations.