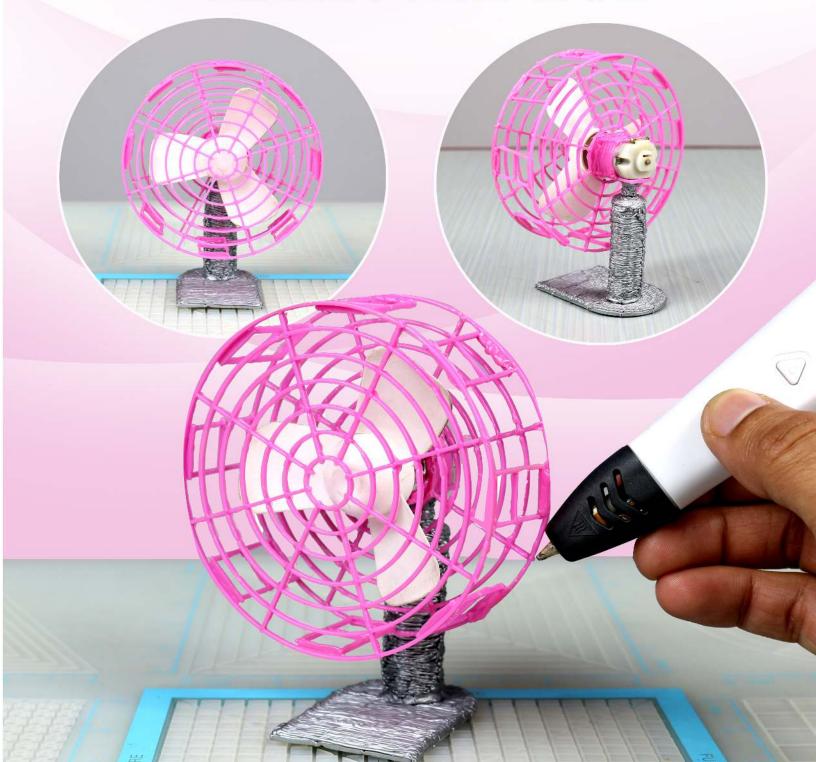

# MINUSBFAN

3D PEN TEMPLATE

Thank you for your purchase!

Enjoy our 3D pen stencils. They are meant to serve as guide to make 3D pen creations more accurate and enjoyable. You can use them free hand, but they work best with our **3Dmate BASE Design Mat** 

You can find helpful YouTube video guide showing how to complete this stencil here:

www.bit.ly/3dmate-yt-mini-usb-fan

# Upper Right Circle

Recommended filament colors:

Video Tutorial Available at: www.bit.ly/3dmate-yt-mini-usb-fan