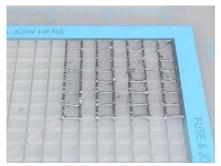

- **Free hand -** place the stencil on a flat surface and trace the printed lines with the 3D pen (you may cover the printout with parchment or tracing paper). Oncefilament cools,remove the pieces from the paper and fuse them together as instructed.
- **3Dmate BASE Design Mat** the easy way to improve the quality of your creations. Place the stencil under the mat, draw within the indicated grooves. Once the filament cools, bend the mat and remove the piece and fuse together with other parts as instructed. Enjoy your perfect 3D creations.