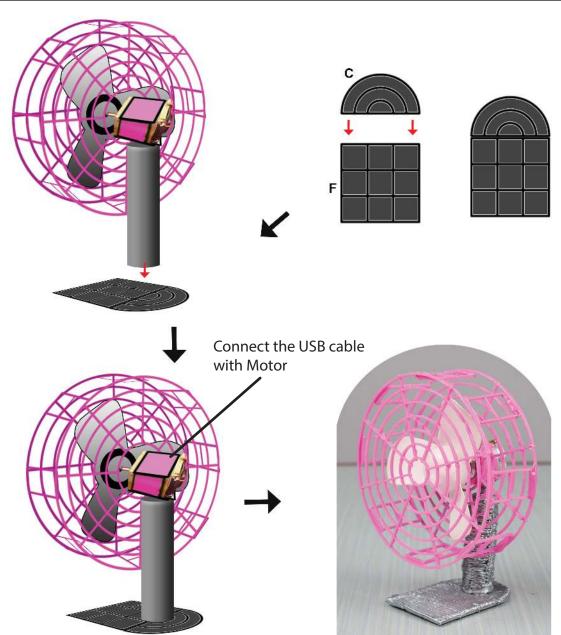

You can find helpful YouTube video guide showing how to complete this stencil here:

www.bit.ly/3dmate-yt-mini-usb-fan