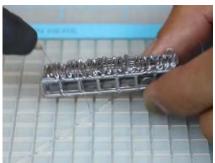

- **Free hand -** place the stencil on a flat surface and trace the printed lines with the 3D pen (you may cover the printout with parchment or tracing paper). Oncefilament cools,remove the pieces from the paper and fuse them together as instructed.
- **3Dmate BASE Design Mat** the easy way to improve the quality of your creations. Place the stencil under the mat, draw within the indicated grooves. Once the filament cools, bend the mat and remove the piece and fuse together with other parts as instructed. Enjoy your perfect 3D creations.