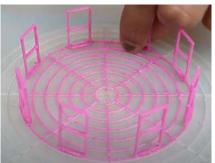

# MINUSBFAN

3D PEN TEMPLATE

Thank you for your purchase!

Enjoy our 3D pen stencils. They are meant to serve as guide to make 3D pen creations more accurate and enjoyable. You can use them free hand, but they work best with our **3Dmate BASE Design Mat** 

- **Free hand -** place the stencil on a flat surface and trace the printed lines with the 3D pen (you may cover the printout with parchment or tracing paper). Oncefilament cools,remove the pieces from the paper and fuse them together as instructed.
- **3Dmate BASE Design Mat** the easy way to improve the quality of your creations. Place the stencil under the mat, draw within the indicated grooves. Once the filament cools, bend the mat and remove the piece and fuse together with other parts as instructed. Enjoy your perfect 3D creations.