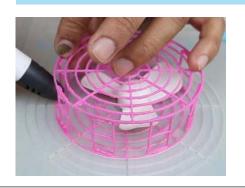

# MINUSBFAN

3D PEN TEMPLATE

Thank you for your purchase!

Enjoy our 3D pen stencils. They are meant to serve as guide to make 3D pen creations more accurate and enjoyable. You can use them free hand, but they work best with our **3Dmate BASE Design Mat** 

- **Free hand -** place the stencil on a flat surface and trace the printed lines with the 3D pen (you may cover the printout with parchment or tracing paper). Oncefilament cools,remove the pieces from the paper and fuse them together as instructed.
- **3Dmate BASE Design Mat** the easy way to improve the quality of your creations. Place the stencil under the mat, draw within the indicated grooves. Once the filament cools, bend the mat and remove the piece and fuse together with other parts as instructed. Enjoy your perfect 3D creations.