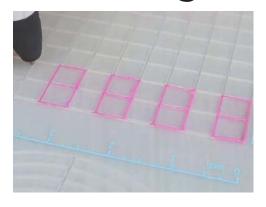

- **Free hand -** place the stencil on a flat surface and trace the printed lines with the 3D pen (you may cover the printout with parchment or tracing paper). Oncefilament cools,remove the pieces from the paper and fuse them together as instructed.
- **3Dmate BASE Design Mat** the easy way to improve the quality of your creations. Place the stencil under the mat, draw within the indicated grooves. Once the filament cools, bend the mat and remove the piece and fuse together with other parts as instructed. Enjoy your perfect 3D creations.