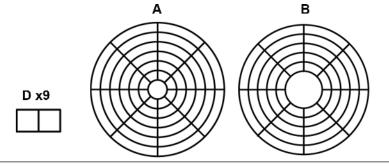

# Upper Right Circle

Recommended filament colors:

Video Tutorial Available at: www.bit.ly/3dmate-yt-mini-usb-fan

# Upper Right Circle

Recommended filament colors:

В

## Lower Right Square

Recommended filament colors:

Dx9 Ε F

/3dmate