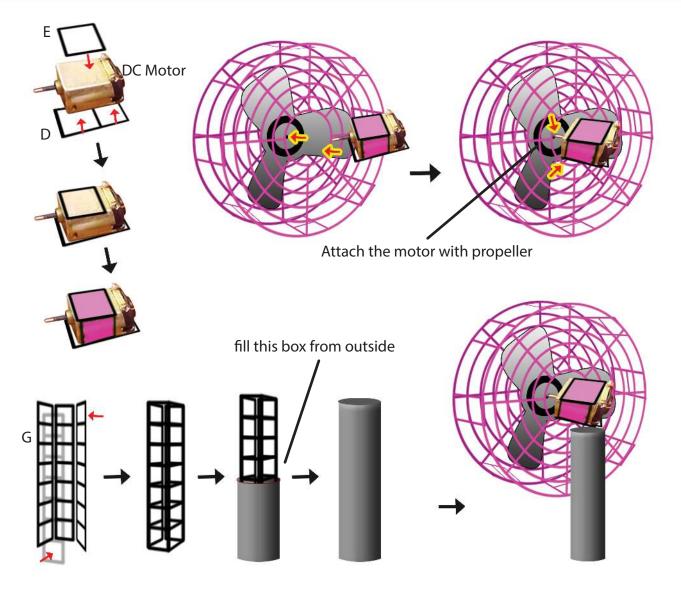

# MINUSBFAN

3D PEN TEMPLATE

Thank you for your purchase!

Enjoy our 3D pen stencils. They are meant to serve as guide to make 3D pen creations more accurate and enjoyable. You can use them free hand, but they work best with our **3Dmate BASE Design Mat** 

- **Free hand -** place the stencil on a flat surface and trace the printed lines with the 3D pen (you may cover the printout with parchment or tracing paper). Oncefilament cools,remove the pieces from the paper and fuse them together as instructed.
- **3Dmate BASE Design Mat** the easy way to improve the quality of your creations. Place the stencil under the mat, draw within the indicated grooves. Once the filament cools, bend the mat and remove the piece and fuse together with other parts as instructed. Enjoy your perfect 3D creations.

You can find helpful YouTube video guide showing how to complete this stencil here:

www.bit.ly/3dmate-yt-mini-usb-fan