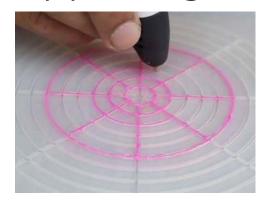

- **Free hand -** place the stencil on a flat surface and trace the printed lines with the 3D pen (you may cover the printout with parchment or tracing paper). Oncefilament cools,remove the pieces from the paper and fuse them together as instructed.
- **3Dmate BASE Design Mat** the easy way to improve the quality of your creations. Place the stencil under the mat, draw within the indicated grooves. Once the filament cools, bend the mat and remove the piece and fuse together with other parts as instructed. Enjoy your perfect 3D creations.