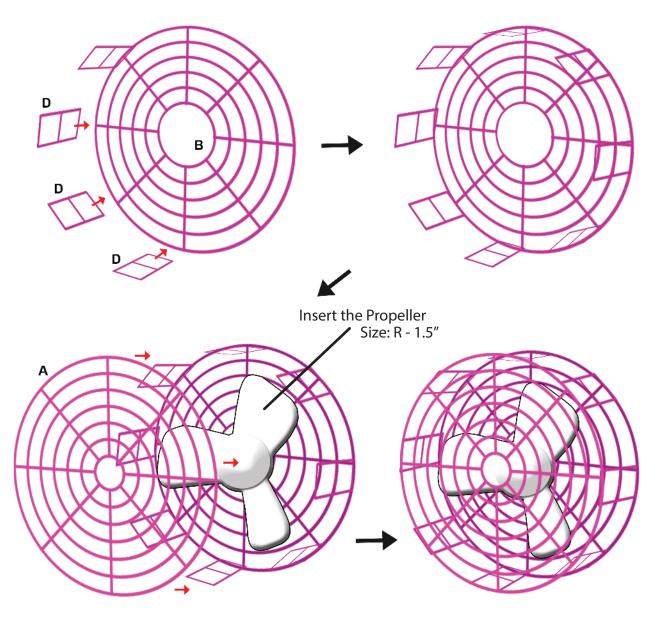

# Upper Right Circle

Recommended filament colors:

Video Tutorial Available at: www.bit.ly/3dmate-yt-mini-usb-fan

# Upper Right Circle

Recommended filament colors:

В

## Lower Right Square

Recommended filament colors:

Dx9 Ε F

/3dmate