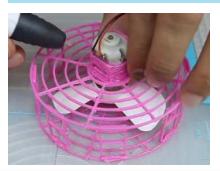

- **Free hand -** place the stencil on a flat surface and trace the printed lines with the 3D pen (you may cover the printout with parchment or tracing paper). Oncefilament cools,remove the pieces from the paper and fuse them together as instructed.
- **3Dmate BASE Design Mat** the easy way to improve the quality of your creations. Place the stencil under the mat, draw within the indicated grooves. Once the filament cools, bend the mat and remove the piece and fuse together with other parts as instructed. Enjoy your perfect 3D creations.

You can find helpful YouTube video guide showing how to complete this stencil here:

www.bit.ly/3dmate-yt-mini-usb-fan