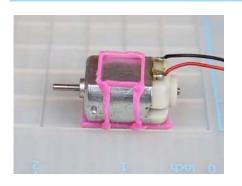

l compatibility.



Please leave us a review on Amazon.

Your review helps other customers and is greatly appreciated.

Get all the filament colors needed to complete this creation and more!
Buy Filamate 36 color PLA filament pack on Amazon at: www.bit.ly/filamate-stencils





You can find helpful YouTube video guide showing how to complete this stencil here:

www.bit.ly/3dmate-yt-mini-usb-fan









# Upper Right Circle





Recommended filament colors:







Video Tutorial Available at: www.bit.ly/3dmate-yt-mini-usb-fan



# Upper Right Circle







Recommended filament colors:







В















## Lower Right Square





Recommended filament colors:







Dx9 Ε F







/3dmate







# Lower Middle Square







Recommended filament colors:



G

6























































@the3dmate