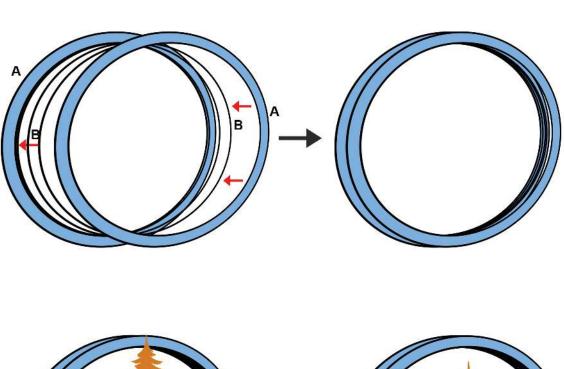

- **Free hand -** place the stencil on a flat surface and trace the printed lines with the 3D pen (you may cover the printout with parchment or tracing paper). Oncefilament cools,remove the pieces from the paper and fuse them together as instructed.
- **3Dmate BASE Design Mat** the easy way to improve the quality of your creations. Place the stencil under the mat, draw within the indicated grooves. Once the filament cools, bend the mat and remove the piece and fuse together with other parts as instructed. Enjoy your perfect 3D creations.