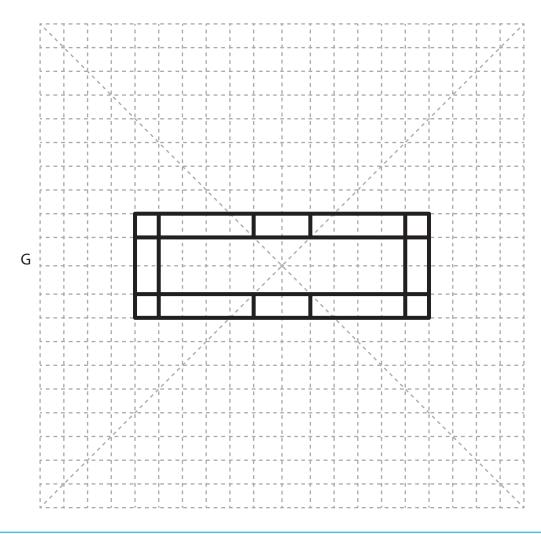

# Upper Right Circle

## Lower Right Square

Video Tutorial Available at: www.bit.ly/3dmate-yt-xmas-light-tree