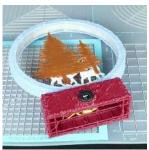

anded mat to assure stencil compatibility.



Please leave us a review on Amazon. Your review helps other customers and is greatly appreciated.

Get all the filament colors needed to complete this creation and more!
Buy Filamate 36 color PLA filament pack on Amazon at: www.bit.ly/filamate-stencils





You can find helpful YouTube video guide showing how to complete this stencil here:

www.bit.ly/3dmate-yt-xmas-light-tree









# Upper Right Circle

















# Upper Right Circle



















## Lower Right Square













Video Tutorial Available at: www.bit.ly/3dmate-yt-xmas-light-tree



# Lower Middle Square









Brown









# Lower Middle Square



















































www.bit.ly/3dmate-yt-xmas-light-tree







































@the3dmate