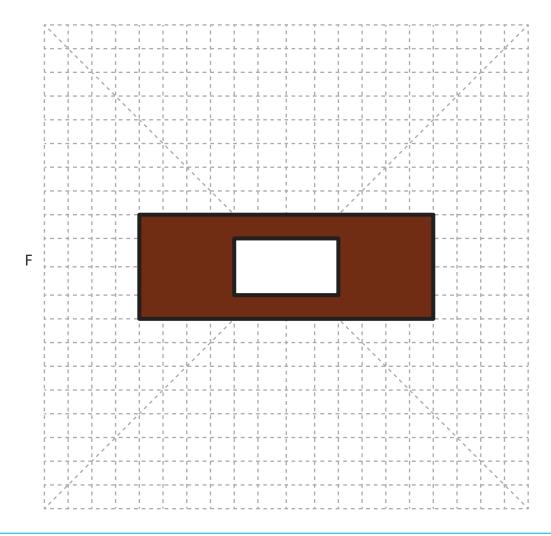

ease enjoy.

**3Dmate BASE** can be purchased on Amazon. Search for keyword:

"3Dmate BASE 3D Pen Mat" or use the QR code:

Choose 3Dmate BASE branded mat to assure stencil compatibility.



Please leave us a review on Amazon. Your review helps other customers and is greatly appreciated.

Get all the filament colors needed to complete this creation and more!
Buy Filamate 36 color PLA filament pack on Amazon at: www.bit.ly/filamate-stencils





You can find helpful YouTube video guide showing how to complete this stencil here:

www.bit.ly/3dmate-yt-xmas-light-tree









# Upper Right Circle

















# Upper Right Circle



















## Lower Right Square













Video Tutorial Available at: www.bit.ly/3dmate-yt-xmas-light-tree



# Lower Middle Square









Brown









# Lower Middle Square



















































www.bit.ly/3dmate-yt-xmas-light-tree







































@the3dmate