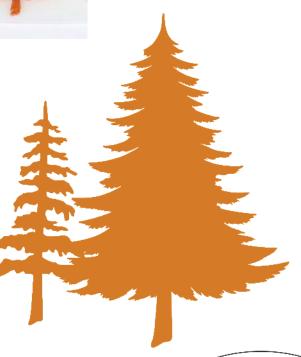

You can find helpful YouTube video guide showing how to complete this stencil here:

www.bit.ly/3dmate-yt-xmas-light-tree