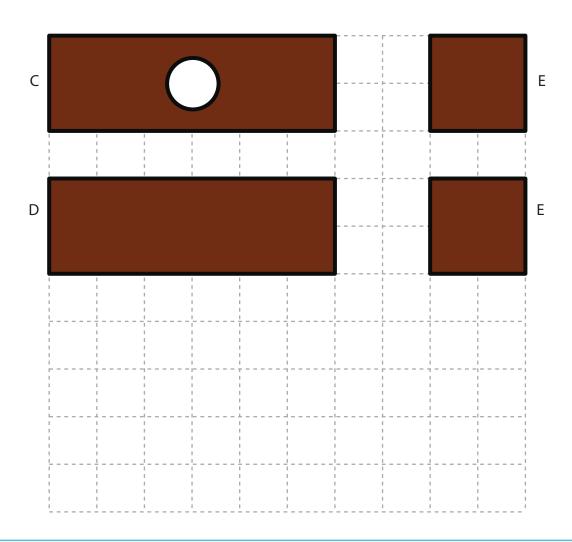

# Upper Right Circle

## Lower Right Square

Video Tutorial Available at: www.bit.ly/3dmate-yt-xmas-light-tree

# Lower Middle Square

Brown