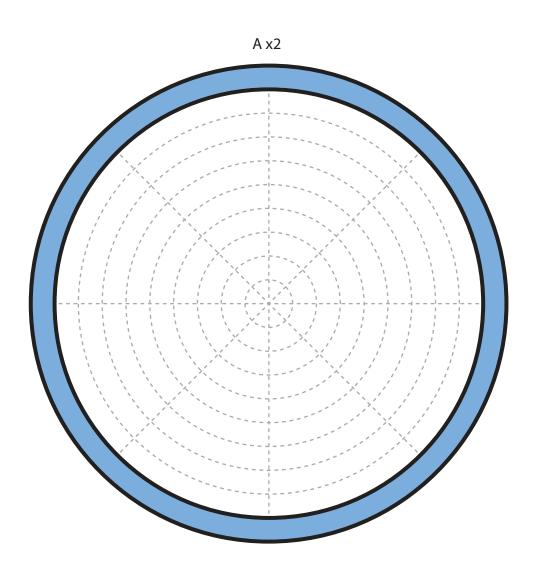

he piece and fuse together with other parts as instructed. Enjoy your perfect 3D creations.

NOTE: These and additional stencils are available for download at: www.the3dmate.com/projects. Please enjoy.

**3Dmate BASE** can be purchased on Amazon. Search for keyword:

"3Dmate BASE 3D Pen Mat" or use the QR code:

Choose 3Dmate BASE branded mat to assure stencil compatibility.



Please leave us a review on Amazon. Your review helps other customers and is greatly appreciated.

Get all the filament colors needed to complete this creation and more!
Buy Filamate 36 color PLA filament pack on Amazon at: www.bit.ly/filamate-stencils





You can find helpful YouTube video guide showing how to complete this stencil here:

www.bit.ly/3dmate-yt-xmas-light-tree









# Upper Right Circle

















# Upper Right Circle



















## Lower Right Square













Video Tutorial Available at: www.bit.ly/3dmate-yt-xmas-light-tree



# Lower Middle Square









Brown









# Lower Middle Square



















































www.bit.ly/3dmate-yt-xmas-light-tree







































@the3dmate