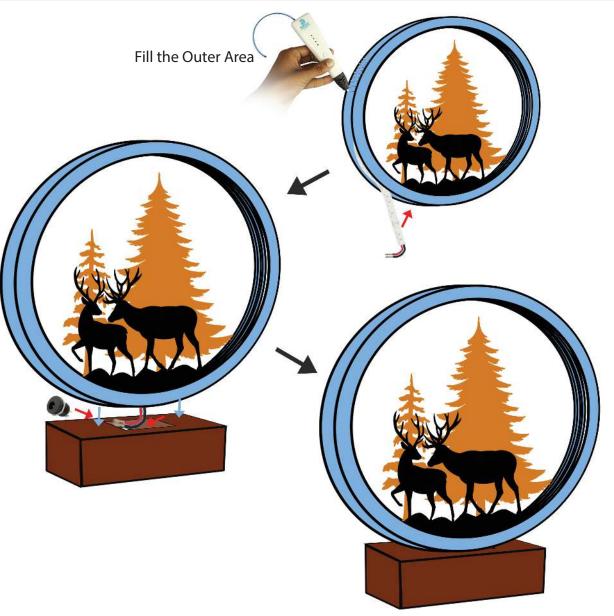

- **Free hand -** place the stencil on a flat surface and trace the printed lines with the 3D pen (you may cover the printout with parchment or tracing paper). Oncefilament cools,remove the pieces from the paper and fuse them together as instructed.
- **3Dmate BASE Design Mat** the easy way to improve the quality of your creations. Place the stencil under the mat, draw within the indicated grooves. Once the filament cools, bend the mat and remove the piece and fuse together with other parts as instructed. Enjoy your perfect 3D creations.

You can find helpful YouTube video guide showing how to complete this stencil here:

www.bit.ly/3dmate-yt-xmas-light-tree