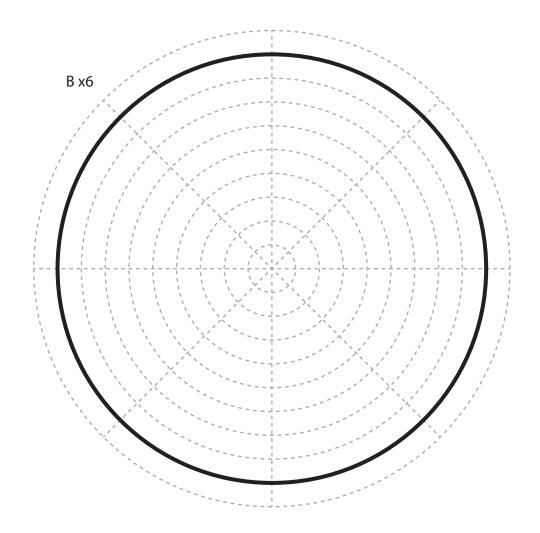

parts as instructed. Enjoy your perfect 3D creations.

NOTE: These and additional stencils are available for download at: www.the3dmate.com/projects. Please enjoy.

**3Dmate BASE** can be purchased on Amazon. Search for keyword:

"3Dmate BASE 3D Pen Mat" or use the QR code:

Choose 3Dmate BASE branded mat to assure stencil compatibility.



Please leave us a review on Amazon. Your review helps other customers and is greatly appreciated.

Get all the filament colors needed to complete this creation and more!
Buy Filamate 36 color PLA filament pack on Amazon at: www.bit.ly/filamate-stencils





You can find helpful YouTube video guide showing how to complete this stencil here:

www.bit.ly/3dmate-yt-xmas-light-tree









# Upper Right Circle

















# Upper Right Circle



















## Lower Right Square













Video Tutorial Available at: www.bit.ly/3dmate-yt-xmas-light-tree



# Lower Middle Square









Brown









# Lower Middle Square



















































www.bit.ly/3dmate-yt-xmas-light-tree







































@the3dmate