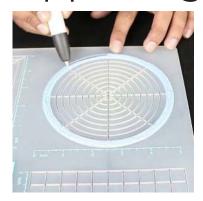

- **Free hand -** place the stencil on a flat surface and trace the printed lines with the 3D pen (you may cover the printout with parchment or tracing paper). Oncefilament cools,remove the pieces from the paper and fuse them together as instructed.
- **3Dmate BASE Design Mat** the easy way to improve the quality of your creations. Place the stencil under the mat, draw within the indicated grooves. Once the filament cools, bend the mat and remove the piece and fuse together with other parts as instructed. Enjoy your perfect 3D creations.

# Upper Right Circle