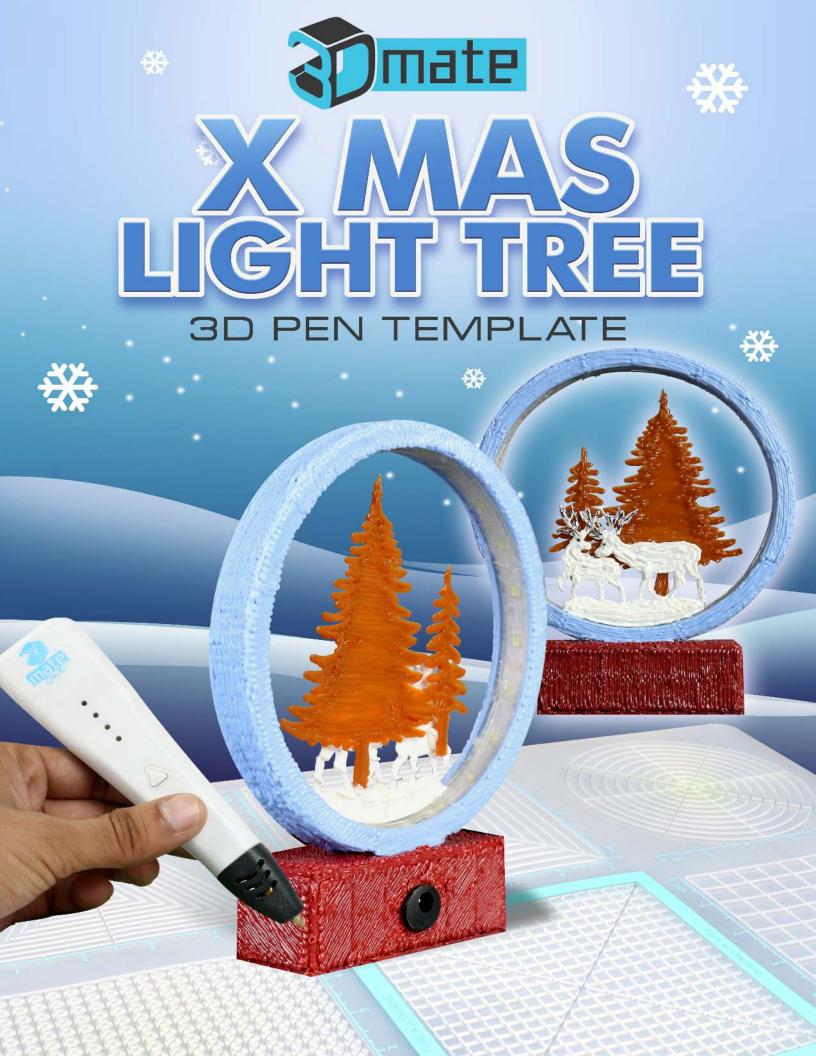

Thank you for your purchase!

Enjoy our 3D pen stencils. They are meant to serve as guide to make 3D pen creations more accurate and enjoyable. You can use them free hand, but they work best with our **3Dmate BASE Design Mat** 

- **Free hand -** place the stencil on a flat surface and trace the printed lines with the 3D pen (you may cover the printout with parchment or tracing paper). Oncefilament cools,remove the pieces from the paper and fuse them together as instructed.
- **3Dmate BASE Design Mat** the easy way to improve the quality of your creations. Place the stencil under the mat, draw within the indicated grooves. Once the filament cools, bend the mat and remove the piece and fuse together with other parts as instructed. Enjoy your perfect 3D creations.

NOTE: These and additional stencils are available for download at: www.the3dmate.com/projects. Please enjoy.

**3Dmate BASE** can be purchased on Amazon. Search for keyword:

"3Dmate BASE 3D Pen Mat" or use the QR code:

You can find helpful YouTube video guide showing how to complete this stencil here:

www.bit.ly/3dmate-yt-xmas-light-tree