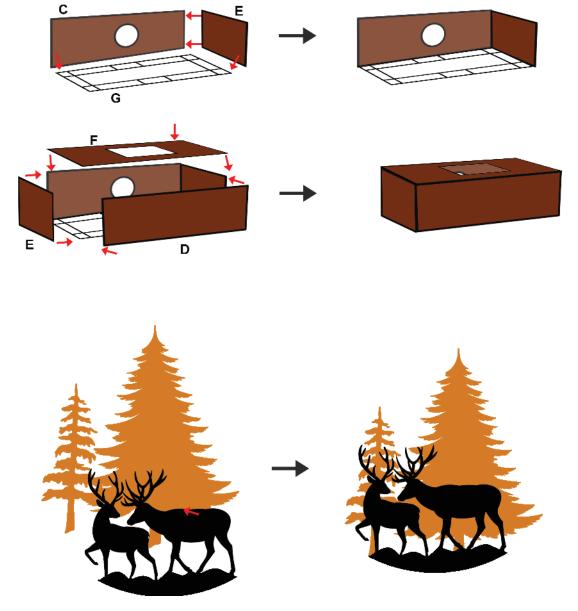

eyword:

"3Dmate BASE 3D Pen Mat" or use the QR code:

Choose 3Dmate BASE branded mat to assure stencil compatibility.



Please leave us a review on Amazon. Your review helps other customers and is greatly appreciated.

Get all the filament colors needed to complete this creation and more!
Buy Filamate 36 color PLA filament pack on Amazon at: www.bit.ly/filamate-stencils





You can find helpful YouTube video guide showing how to complete this stencil here:

www.bit.ly/3dmate-yt-xmas-light-tree









# Upper Right Circle

















# Upper Right Circle



















## Lower Right Square













Video Tutorial Available at: www.bit.ly/3dmate-yt-xmas-light-tree



# Lower Middle Square









Brown









# Lower Middle Square



















































www.bit.ly/3dmate-yt-xmas-light-tree







































@the3dmate