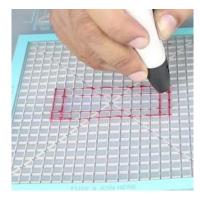

- **Free hand** place the stencil on a flat surface and trace the printed lines with the 3D pen (you may cover the printout with parchment or tracing paper). Oncefilament cools, remove the pieces from the paper and fuse them together as instructed.
- **3Dmate BASE Design Mat** the easy way to improve the quality of your creations. Place the stencil under the mat, draw within the indicated grooves. Once the filament cools, bend the mat and remove the piece and fuse together with other parts as instructed. Enjoy your perfect 3D creations.