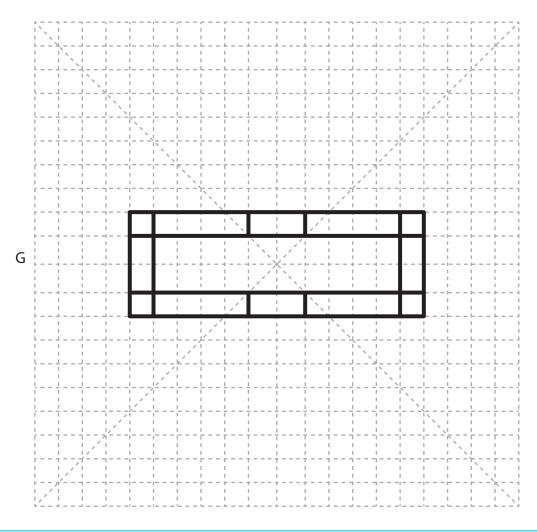

# Lower Middle Square

Recommended filament colors:

Brown

Video Tutorial Available at: www.bit.ly/3dmate-yt-xmas-light-tree

# Lower Middle Square

Recommended filament colors:

Brow

@the3dmate

Video Tutorial Available at: www.bit.ly/3dmate-yt-xmas-light-tree

/3dmate