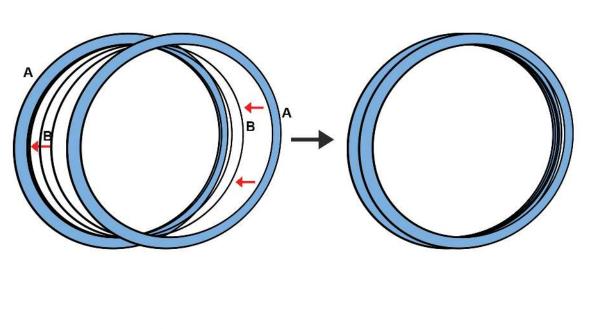

- **Free hand** place the stencil on a flat surface and trace the printed lines with the 3D pen (you may cover the printout with parchment or tracing paper). Oncefilament cools, remove the pieces from the paper and fuse them together as instructed.
- **3Dmate BASE Design Mat** the easy way to improve the quality of your creations. Place the stencil under the mat, draw within the indicated grooves. Once the filament cools, bend the mat and remove the piece and fuse together with other parts as instructed. Enjoy your perfect 3D creations.