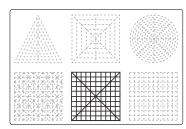

Thank you for your purchase!

Enjoy our 3D pen stencils. They are meant to serve as guide to make 3D pen creations more accurate and enjoyable. You can use them free hand, but they work best with our **3Dmate BASE Design Mat** 

- **Free hand** place the stencil on a flat surface and trace the printed lines with the 3D pen (you may cover the printout with parchment or tracing paper). Oncefilament cools, remove the pieces from the paper and fuse them together as instructed.
- **3Dmate BASE Design Mat** the easy way to improve the quality of your creations. Place the stencil under the mat, draw within the indicated grooves. Once the filament cools, bend the mat and remove the piece and fuse together with other parts as instructed. Enjoy your perfect 3D creations.