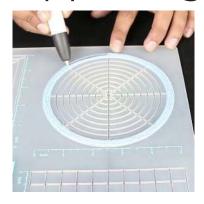

- **Free hand** place the stencil on a flat surface and trace the printed lines with the 3D pen (you may cover the printout with parchment or tracing paper). Oncefilament cools, remove the pieces from the paper and fuse them together as instructed.
- **3Dmate BASE Design Mat** the easy way to improve the quality of your creations. Place the stencil under the mat, draw within the indicated grooves. Once the filament cools, bend the mat and remove the piece and fuse together with other parts as instructed. Enjoy your perfect 3D creations.