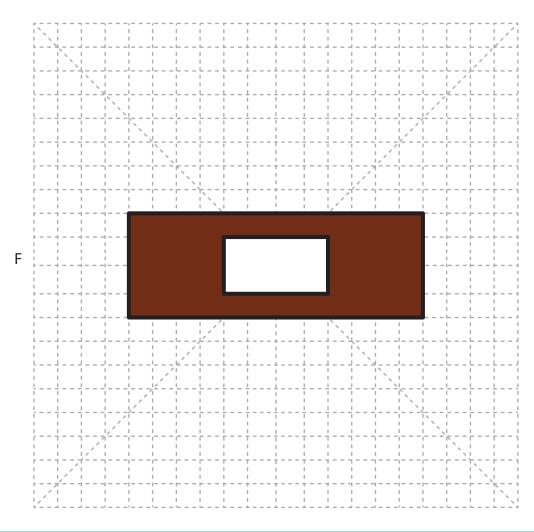

# Lower Middle Square

Recommended filament colors:

Brown

Video Tutorial Available at: www.bit.ly/3dmate-yt-xmas-light-tree

# Lower Middle Square

Recommended filament colors:

Brow

@the3dmate

Video Tutorial Available at: www.bit.ly/3dmate-yt-xmas-light-tree

/3dmate