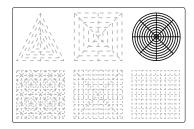

Thank you for your purchase!

Enjoy our 3D pen stencils. They are meant to serve as guide to make 3D pen creations more accurate and enjoyable. You can use them free hand, but they work best with our **3Dmate BASE Design Mat** 

- **Free hand** place the stencil on a flat surface and trace the printed lines with the 3D pen (you may cover the printout with parchment or tracing paper). Oncefilament cools, remove the pieces from the paper and fuse them together as instructed.
- **3Dmate BASE Design Mat** the easy way to improve the quality of your creations. Place the stencil under the mat, draw within the indicated grooves. Once the filament cools, bend the mat and remove the piece and fuse together with other parts as instructed. Enjoy your perfect 3D creations.

NOTE: These and additional stencils are available for download at: www.the3dmate.com/projects. Please enjoy.

**3Dmate BASE** can be purchased on Amazon. Search for keyword:

"3Dmate BASE 3D Pen Mat" or use the QR code: