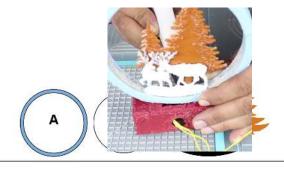

- **Free hand** place the stencil on a flat surface and trace the printed lines with the 3D pen (you may cover the printout with parchment or tracing paper). Oncefilament cools, remove the pieces from the paper and fuse them together as instructed.
- **3Dmate BASE Design Mat** the easy way to improve the quality of your creations. Place the stencil under the mat, draw within the indicated grooves. Once the filament cools, bend the mat and remove the piece and fuse together with other parts as instructed. Enjoy your perfect 3D creations.