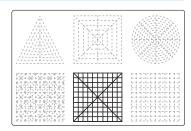

Thank you for your purchase!

Enjoy our 3D pen stencils. They are meant to serve as guide to make 3D pen creations more accurate and enjoyable. You can use them free hand, but they work best with our **3Dmate BASE Design Mat** 

- **Free hand** place the stencil on a flat surface and trace the printed lines with the 3D pen (you may cover the printout with parchment or tracing paper). Oncefilament cools, remove the pieces from the paper and fuse them together as instructed.
- **3Dmate BASE Design Mat** the easy way to improve the quality of your creations. Place the stencil under the mat, draw within the indicated grooves. Once the filament cools, bend the mat and remove the piece and fuse together with other parts as instructed. Enjoy your perfect 3D creations.

NOTE: These and additional stencils are available for download at: www.the3dmate.com/projects. Please enjoy.

**3Dmate BASE** can be purchased on Amazon. Search for keyword:

"3Dmate BASE 3D Pen Mat" or use the QR code: