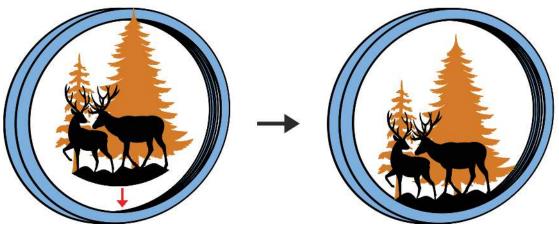

- **Free hand** place the stencil on a flat surface and trace the printed lines with the 3D pen (you may cover the printout with parchment or tracing paper). Oncefilament cools, remove the pieces from the paper and fuse them together as instructed.
- **3Dmate BASE Design Mat** the easy way to improve the quality of your creations. Place the stencil under the mat, draw within the indicated grooves. Once the filament cools, bend the mat and remove the piece and fuse together with other parts as instructed. Enjoy your perfect 3D creations.