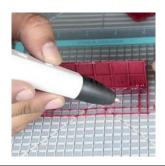

- **Free hand** place the stencil on a flat surface and trace the printed lines with the 3D pen (you may cover the printout with parchment or tracing paper). Oncefilament cools, remove the pieces from the paper and fuse them together as instructed.
- **3Dmate BASE Design Mat** the easy way to improve the quality of your creations. Place the stencil under the mat, draw within the indicated grooves. Once the filament cools, bend the mat and remove the piece and fuse together with other parts as instructed. Enjoy your perfect 3D creations.