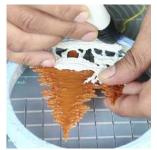

- **Free hand** place the stencil on a flat surface and trace the printed lines with the 3D pen (you may cover the printout with parchment or tracing paper). Oncefilament cools, remove the pieces from the paper and fuse them together as instructed.
- **3Dmate BASE Design Mat** the easy way to improve the quality of your creations. Place the stencil under the mat, draw within the indicated grooves. Once the filament cools, bend the mat and remove the piece and fuse together with other parts as instructed. Enjoy your perfect 3D creations.