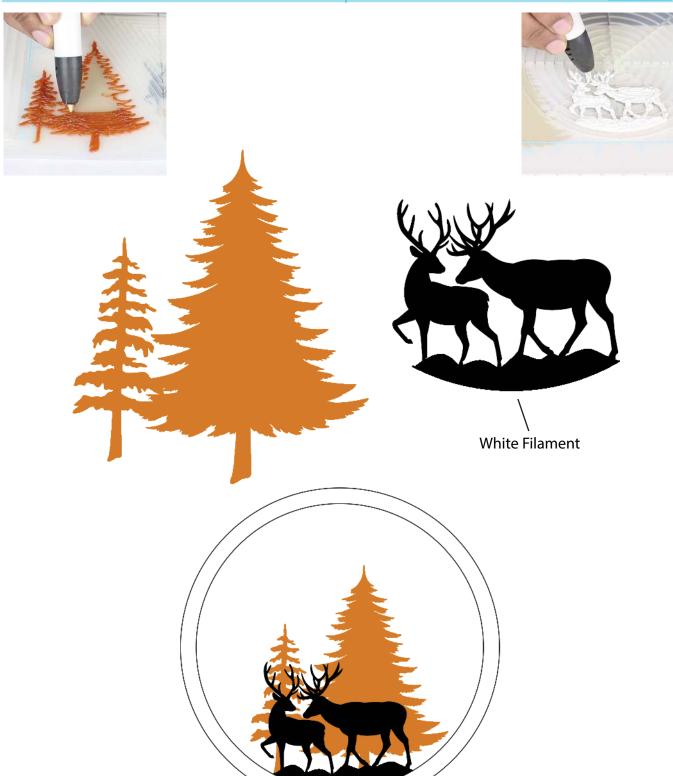

Choose 3Dmate BASE branded mat to assure stencil compatibility.

Please leave us a review on Amazon.

Your review helps other customers and is greatly appreciated.

Get all the filament colors needed to complete this creation and more!
Buy Filamate 36 color PLA filament pack on Amazon at: www.bit.ly/filamate-stencils

You can find helpful YouTube video guide showing how to complete this stencil here:

www.bit.ly/3dmate-yt-xmas-light-tree

Video Tutorial Available at: www.bit.ly/3dmate-yt-xmas-light-tree