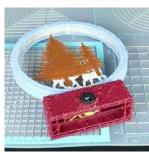

Thank you for your purchase!

Enjoy our 3D pen stencils. They are meant to serve as guide to make 3D pen creations more accurate and enjoyable. You can use them free hand, but they work best with our **3Dmate BASE Design Mat** 

- **Free hand** place the stencil on a flat surface and trace the printed lines with the 3D pen (you may cover the printout with parchment or tracing paper). Oncefilament cools, remove the pieces from the paper and fuse them together as instructed.
- **3Dmate BASE Design Mat** the easy way to improve the quality of your creations. Place the stencil under the mat, draw within the indicated grooves. Once the filament cools, bend the mat and remove the piece and fuse together with other parts as instructed. Enjoy your perfect 3D creations.