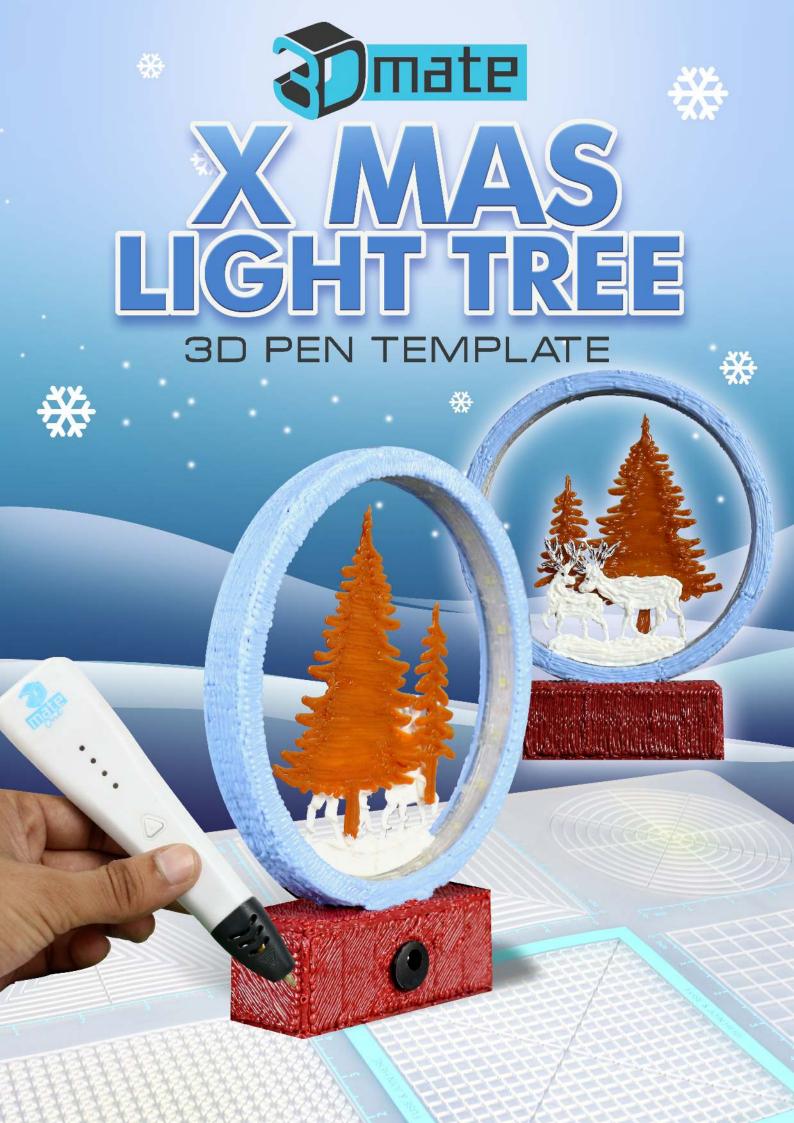

Thank you for your purchase!

Enjoy our 3D pen stencils. They are meant to serve as guide to make 3D pen creations more accurate and enjoyable. You can use them free hand, but they work best with our **3Dmate BASE Design Mat** 

- **Free hand** place the stencil on a flat surface and trace the printed lines with the 3D pen (you may cover the printout with parchment or tracing paper). Oncefilament cools, remove the pieces from the paper and fuse them together as instructed.
- **3Dmate BASE Design Mat** the easy way to improve the quality of your creations. Place the stencil under the mat, draw within the indicated grooves. Once the filament cools, bend the mat and remove the piece and fuse together with other parts as instructed. Enjoy your perfect 3D creations.