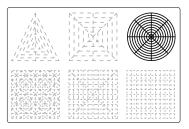

Thank you for your purchase!

Enjoy our 3D pen stencils. They are meant to serve as guide to make 3D pen creations more accurate and enjoyable. You can use them free hand, but they work best with our **3Dmate BASE Design Mat** 

- **Free hand** place the stencil on a flat surface and trace the printed lines with the 3D pen (you may cover the printout with parchment or tracing paper). Oncefilament cools, remove the pieces from the paper and fuse them together as instructed.
- **3Dmate BASE Design Mat** the easy way to improve the quality of your creations. Place the stencil under the mat, draw within the indicated grooves. Once the filament cools, bend the mat and remove the piece and fuse together with other parts as instructed. Enjoy your perfect 3D creations.