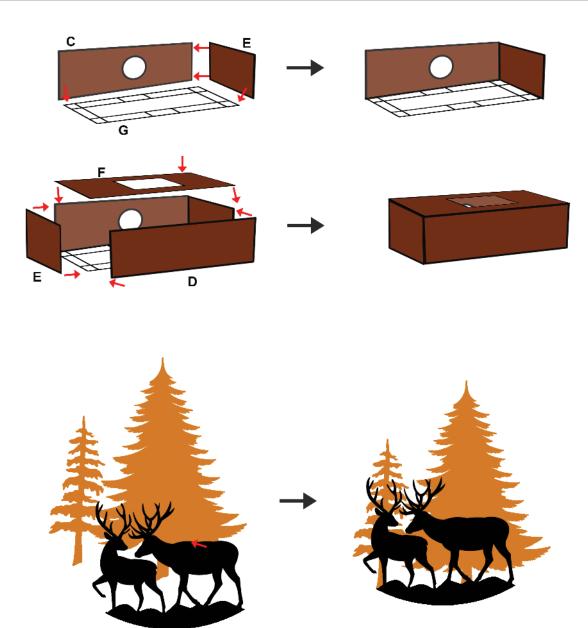

Thank you for your purchase!

Enjoy our 3D pen stencils. They are meant to serve as guide to make 3D pen creations more accurate and enjoyable. You can use them free hand, but they work best with our **3Dmate BASE Design Mat** 