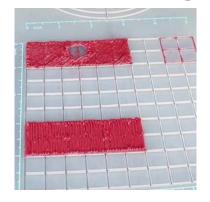

### Lower Right Square

Recommended filament colors:

Video Tutorial Available at: www.bit.ly/3dmate-yt-xmas-light-tree

# Lower Middle Square

Recommended filament colors:

Brown

Video Tutorial Available at: www.bit.ly/3dmate-yt-xmas-light-tree

# Lower Middle Square

Recommended filament colors:

Brow

@the3dmate

Video Tutorial Available at: www.bit.ly/3dmate-yt-xmas-light-tree

/3dmate