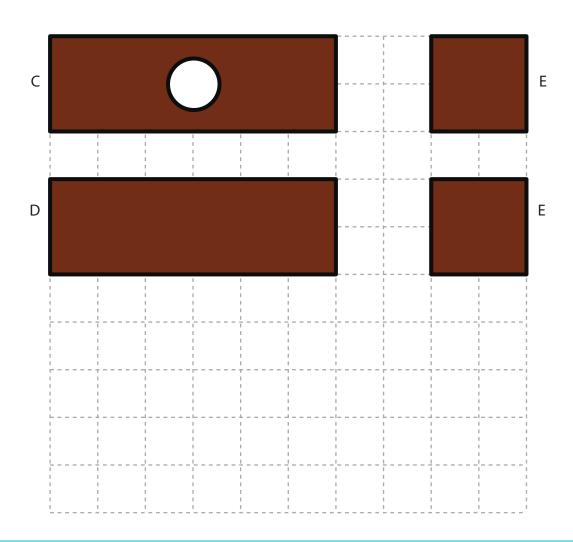

# Lower Middle Square

Recommended filament colors:

Brown

Video Tutorial Available at: www.bit.ly/3dmate-yt-xmas-light-tree

# Lower Middle Square

Recommended filament colors:

Brow

@the3dmate

Video Tutorial Available at: www.bit.ly/3dmate-yt-xmas-light-tree

/3dmate