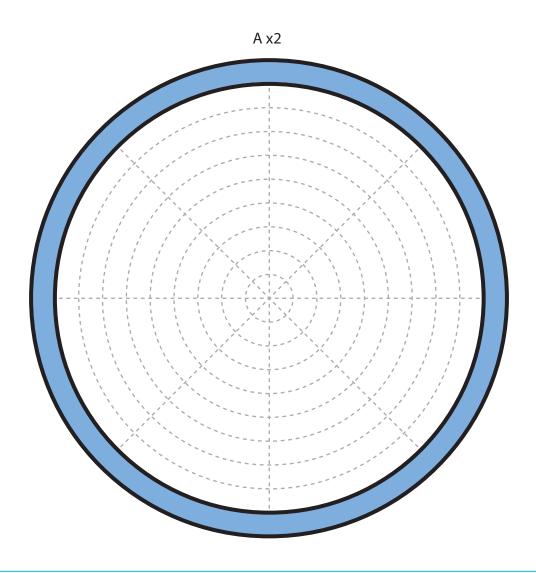

# Upper Right Circle

Recommended filament colors:

@the3dmate

Video Tutorial Available at: www.bit.ly/3dmate-yt-xmas-light-tree

# Upper Right Circle

Recommended filament colors:

Transparent

Video Tutorial Available at: www.bit.ly/3dmate-yt-xmas-light-tree