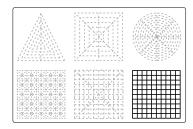

Thank you for your purchase!

Enjoy our 3D pen stencils. They are meant to serve as guide to make 3D pen creations more accurate and enjoyable. You can use them free hand, but they work best with our **3Dmate BASE Design Mat** 

- **Free hand** place the stencil on a flat surface and trace the printed lines with the 3D pen (you may cover the printout with parchment or tracing paper). Oncefilament cools, remove the pieces from the paper and fuse them together as instructed.
- **3Dmate BASE Design Mat** the easy way to improve the quality of your creations. Place the stencil under the mat, draw within the indicated grooves. Once the filament cools, bend the mat and remove the piece and fuse together with other parts as instructed. Enjoy your perfect 3D creations.

NOTE: These and additional stencils are available for download at: www.the3dmate.com/projects. Please enjoy.

**3Dmate BASE** can be purchased on Amazon. Search for keyword:

"3Dmate BASE 3D Pen Mat" or use the QR code: