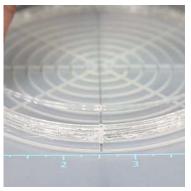

# Upper Right Circle

Recommended filament colors:

@the3dmate

Video Tutorial Available at: www.bit.ly/3dmate-yt-xmas-light-tree

# Upper Right Circle

Recommended filament colors:

Transparent

Video Tutorial Available at: www.bit.ly/3dmate-yt-xmas-light-tree