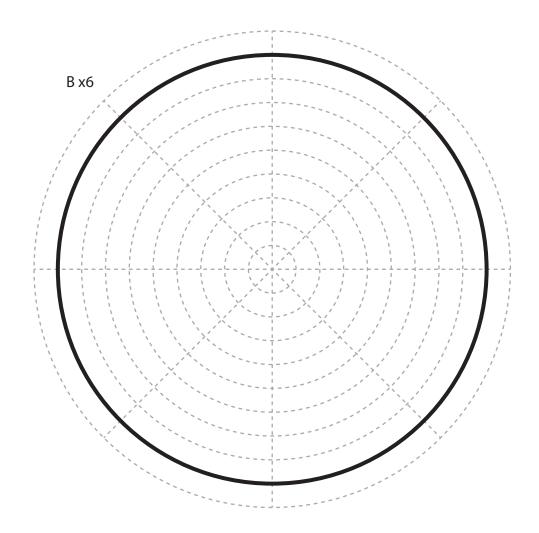

# Upper Right Circle

Recommended filament colors:

@the3dmate

Video Tutorial Available at: www.bit.ly/3dmate-yt-xmas-light-tree

# Upper Right Circle

Recommended filament colors:

Transparent

Video Tutorial Available at: www.bit.ly/3dmate-yt-xmas-light-tree