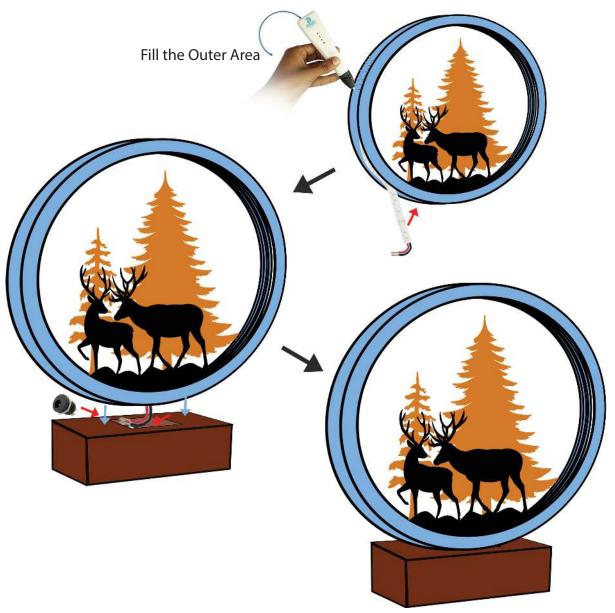

- **Free hand** place the stencil on a flat surface and trace the printed lines with the 3D pen (you may cover the printout with parchment or tracing paper). Oncefilament cools, remove the pieces from the paper and fuse them together as instructed.
- **3Dmate BASE Design Mat** the easy way to improve the quality of your creations. Place the stencil under the mat, draw within the indicated grooves. Once the filament cools, bend the mat and remove the piece and fuse together with other parts as instructed. Enjoy your perfect 3D creations.