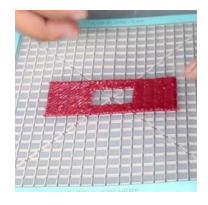

- **Free hand** place the stencil on a flat surface and trace the printed lines with the 3D pen (you may cover the printout with parchment or tracing paper). Oncefilament cools, remove the pieces from the paper and fuse them together as instructed.
- **3Dmate BASE Design Mat** the easy way to improve the quality of your creations. Place the stencil under the mat, draw within the indicated grooves. Once the filament cools, bend the mat and remove the piece and fuse together with other parts as instructed. Enjoy your perfect 3D creations.