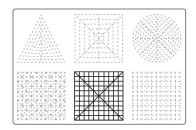

- **Free hand -** place the stencil on a flat surface and trace the printed lines with the 3D pen (you may cover the printout with parchment or tracing paper). Oncefilament cools,remove the pieces from the paper and fuse them together as instructed.
- **3Dmate BASE Design Mat** the easy way to improve the quality of your creations. Place the stencil under the mat, draw within the indicated grooves. Once the filament cools, bend the mat and remove the piece and fuse together with other parts as instructed. Enjoy your perfect 3D creations.

# Upper Right Circle

# Lower Middle Square

Recommended filament colors: