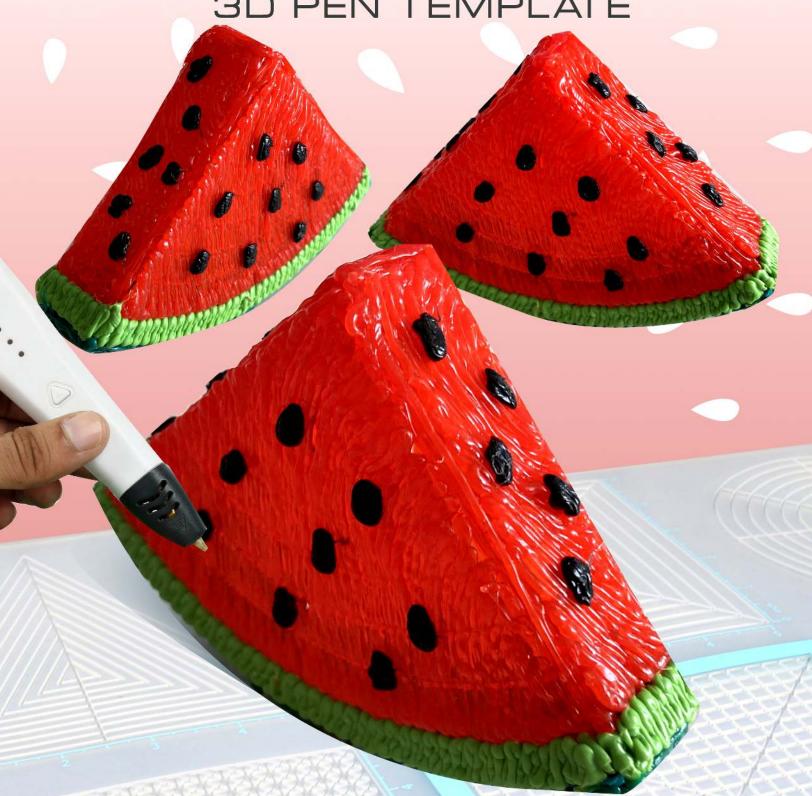

# WATERMELON

PEN TEMPLATE

Thank you for your purchase!

Enjoy our 3D pen stencils. They are meant to serve as guide to make 3D pen creations more accurate and enjoyable. You can use them free hand, but they work best with our **3Dmate BASE Design Mat** 

### Watermelon