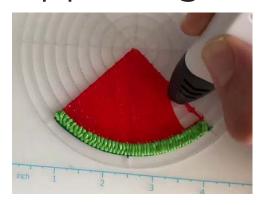

- **Free hand -** place the stencil on a flat surface and trace the printed lines with the 3D pen (you may cover the printout with parchment or tracing paper). Oncefilament cools,remove the pieces from the paper and fuse them together as instructed.
- **3Dmate BASE Design Mat** the easy way to improve the quality of your creations. Place the stencil under the mat, draw within the indicated grooves. Once the filament cools, bend the mat and remove the piece and fuse together with other parts as instructed. Enjoy your perfect 3D creations.

NOTE: These and additional stencils are available for download at: www.the3dmate.com/projects. Please enjoy.

**3Dmate BASE** can be purchased on Amazon. Search for keyword:

"3Dmate BASE 3D Pen Mat" or use the QR code: