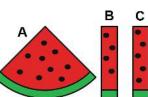

mazon. Search for keyword:

"3Dmate BASE 3D Pen Mat" or use the QR code:

Choose 3Dmate BASE branded mat to assure stencil compatibility.



Please leave us a review on Amazon.

Your review helps other customers and is greatly appreciated.

Get all the filament colors needed to complete this creation and more!
Buy Filamate 36 color PLA filament pack on Amazon at: www.bit.ly/filamate-stencils





You can find helpful YouTube video guide showing how to complete this stencil here:

www.bit.ly/3dmate-yt-watermelon







### Watermelon



# Upper Right Circle





#### Recommended filament colors:











/3dmate

3



## Watermelon



# Lower Middle Square





Recommended filament colors:

















## Watermelon

Video Tutorial Available at: www.bit.ly/3dmate-yt-watermelon











D











5