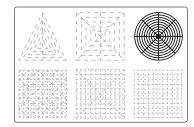

- **Free hand -** place the stencil on a flat surface and trace the printed lines with the 3D pen (you may cover the printout with parchment or tracing paper). Oncefilament cools,remove the pieces from the paper and fuse them together as instructed.
- **3Dmate BASE Design Mat** the easy way to improve the quality of your creations. Place the stencil under the mat, draw within the indicated grooves. Once the filament cools, bend the mat and remove the piece and fuse together with other parts as instructed. Enjoy your perfect 3D creations.

# Upper Right Circle

# Lower Middle Square

Recommended filament colors: