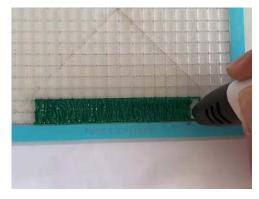

- **Free hand -** place the stencil on a flat surface and trace the printed lines with the 3D pen (you may cover the printout with parchment or tracing paper). Oncefilament cools,remove the pieces from the paper and fuse them together as instructed.
- **3Dmate BASE Design Mat** the easy way to improve the quality of your creations. Place the stencil under the mat, draw within the indicated grooves. Once the filament cools, bend the mat and remove the piece and fuse together with other parts as instructed. Enjoy your perfect 3D creations.