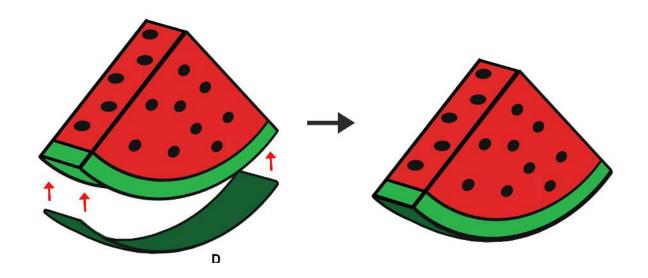

arch for keyword:

"3Dmate BASE 3D Pen Mat" or use the QR code:

Choose 3Dmate BASE branded mat to assure stencil compatibility.



Please leave us a review on Amazon.

Your review helps other customers and is greatly appreciated.

Get all the filament colors needed to complete this creation and more!
Buy Filamate 36 color PLA filament pack on Amazon at: www.bit.ly/filamate-stencils





You can find helpful YouTube video guide showing how to complete this stencil here:

www.bit.ly/3dmate-yt-watermelon







### Watermelon



# Upper Right Circle





#### Recommended filament colors:











/3dmate

3



## Watermelon



# Lower Middle Square





Recommended filament colors:

















## Watermelon

Video Tutorial Available at: www.bit.ly/3dmate-yt-watermelon











D











5