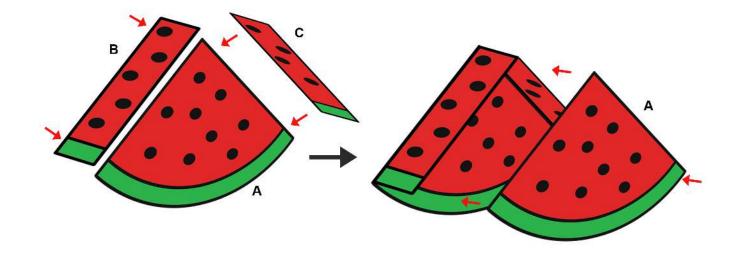

Search for keyword:

"3Dmate BASE 3D Pen Mat" or use the QR code:

Choose 3Dmate BASE branded mat to assure stencil compatibility.



Please leave us a review on Amazon.

Your review helps other customers and is greatly appreciated.

Get all the filament colors needed to complete this creation and more!
Buy Filamate 36 color PLA filament pack on Amazon at: www.bit.ly/filamate-stencils





You can find helpful YouTube video guide showing how to complete this stencil here:

www.bit.ly/3dmate-yt-watermelon







### Watermelon



# Upper Right Circle





#### Recommended filament colors:











/3dmate

3



## Watermelon



# Lower Middle Square





Recommended filament colors:

















## Watermelon

Video Tutorial Available at: www.bit.ly/3dmate-yt-watermelon











D











5