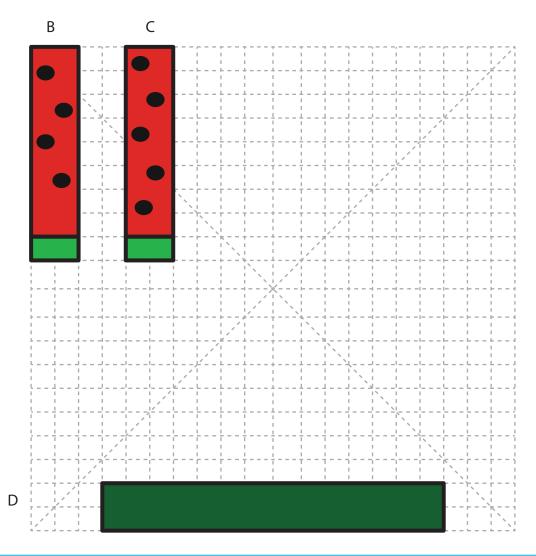

wnload at: www.the3dmate.com/projects. Please enjoy.

**3Dmate BASE** can be purchased on Amazon. Search for keyword:

"3Dmate BASE 3D Pen Mat" or use the QR code:

Choose 3Dmate BASE branded mat to assure stencil compatibility.



Please leave us a review on Amazon.

Your review helps other customers and is greatly appreciated.

Get all the filament colors needed to complete this creation and more!
Buy Filamate 36 color PLA filament pack on Amazon at: www.bit.ly/filamate-stencils





You can find helpful YouTube video guide showing how to complete this stencil here:

www.bit.ly/3dmate-yt-watermelon







### Watermelon



# Upper Right Circle





#### Recommended filament colors:











/3dmate

3



## Watermelon



# Lower Middle Square





Recommended filament colors:

















## Watermelon

Video Tutorial Available at: www.bit.ly/3dmate-yt-watermelon











D











5