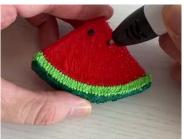

You can find helpful YouTube video guide showing how to complete this stencil here:

www.bit.ly/3dmate-yt-watermelon

## Watermelon

Video Tutorial Available at: www.bit.ly/3dmate-yt-watermelon

D

5