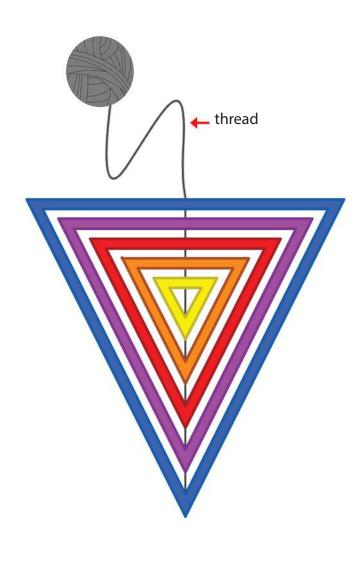

# Upper Left Triangle

#### Recommended filament colors:

www.bit.ly/3dmate-yt-hanging-decoration

6