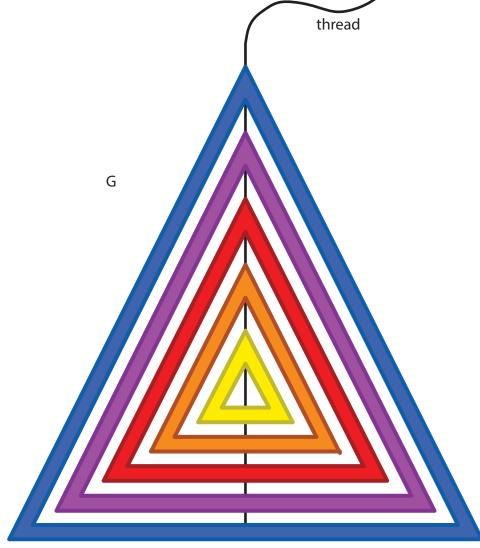

# Upper Left Triangle

#### Recommended filament colors:

www.bit.ly/3dmate-yt-hanging-decoration

6