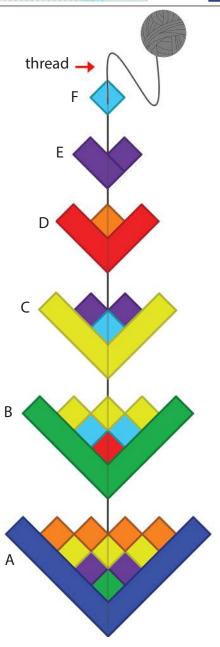

You can find helpful YouTube video guide showing how to complete this stencil here:

www.bit.ly/3dmate-yt-hanging-decoration

www.bit.ly/3dmate-yt-hanging-decoration

#### Recommended filament colors:

Video Tutorial Available at: www.bit.ly/3dmate-yt-hanging-decoration

## Lower Right Square

Recommended filament colors:

e Sky Blue

www.bit.ly/3dmate-yt-hanging-decoration