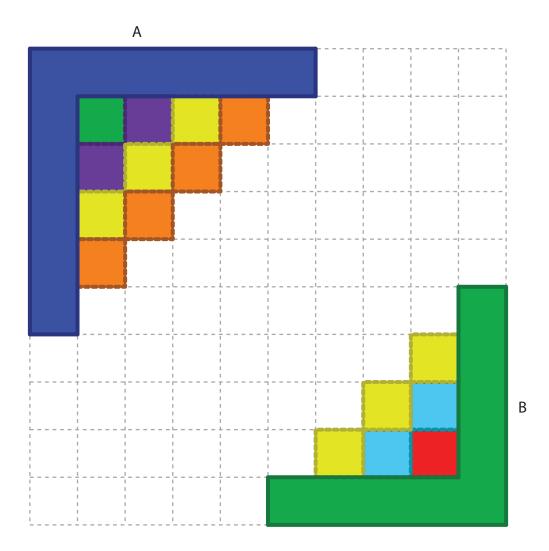

## Lower Right Square

## Lower Right Square

Recommended filament colors:

e Sky Blue

www.bit.ly/3dmate-yt-hanging-decoration