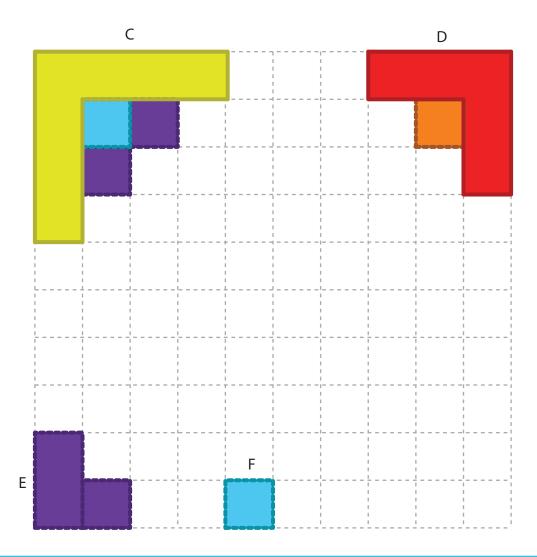

## Lower Right Square

#### Recommended filament colors:

Video Tutorial Available at: www.bit.ly/3dmate-yt-hanging-decoration

## Lower Right Square

Recommended filament colors:

e Sky Blue

www.bit.ly/3dmate-yt-hanging-decoration