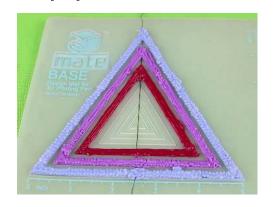

# Upper Left Triangle

#### Recommended filament colors:

www.bit.ly/3dmate-yt-hanging-decoration

6