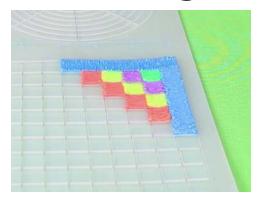

## Lower Right Square

#### Recommended filament colors:

Video Tutorial Available at: www.bit.ly/3dmate-yt-hanging-decoration

## Lower Right Square

Recommended filament colors:

e Sky Blue

www.bit.ly/3dmate-yt-hanging-decoration