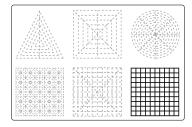

Thank you for your purchase!

Enjoy our 3D pen stencils. They are meant to serve as guide to make 3D pen creations more accurate and enjoyable. You can use them free hand, but they work best with our **3Dmate BASE Design Mat** 

- **Free hand -** place the stencil on a flat surface and trace the printed lines with the 3D pen (you may cover the printout with parchment or tracing paper). Oncefilament cools,remove the pieces from the paper and fuse them together as instructed.
- **3Dmate BASE Design Mat** the easy way to improve the quality of your creations. Place the stencil under the mat, draw within the indicated grooves. Once the filament cools, bend the mat and remove the piece and fuse together with other parts as instructed. Enjoy your perfect 3D creations.

## Lower Right Square

# Upper Left Triangle