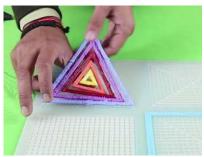

- **Free hand -** place the stencil on a flat surface and trace the printed lines with the 3D pen (you may cover the printout with parchment or tracing paper). Oncefilament cools,remove the pieces from the paper and fuse them together as instructed.
- **3Dmate BASE Design Mat** the easy way to improve the quality of your creations. Place the stencil under the mat, draw within the indicated grooves. Once the filament cools, bend the mat and remove the piece and fuse together with other parts as instructed. Enjoy your perfect 3D creations.