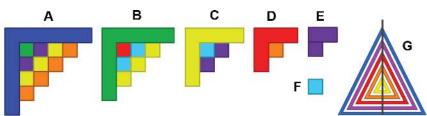

## Lower Right Square

#### Recommended filament colors:

Video Tutorial Available at: www.bit.ly/3dmate-yt-hanging-decoration

## Lower Right Square

Recommended filament colors:

e Sky Blue

www.bit.ly/3dmate-yt-hanging-decoration

#### Recommended filament colors:

www.bit.ly/3dmate-yt-hanging-decoration

6