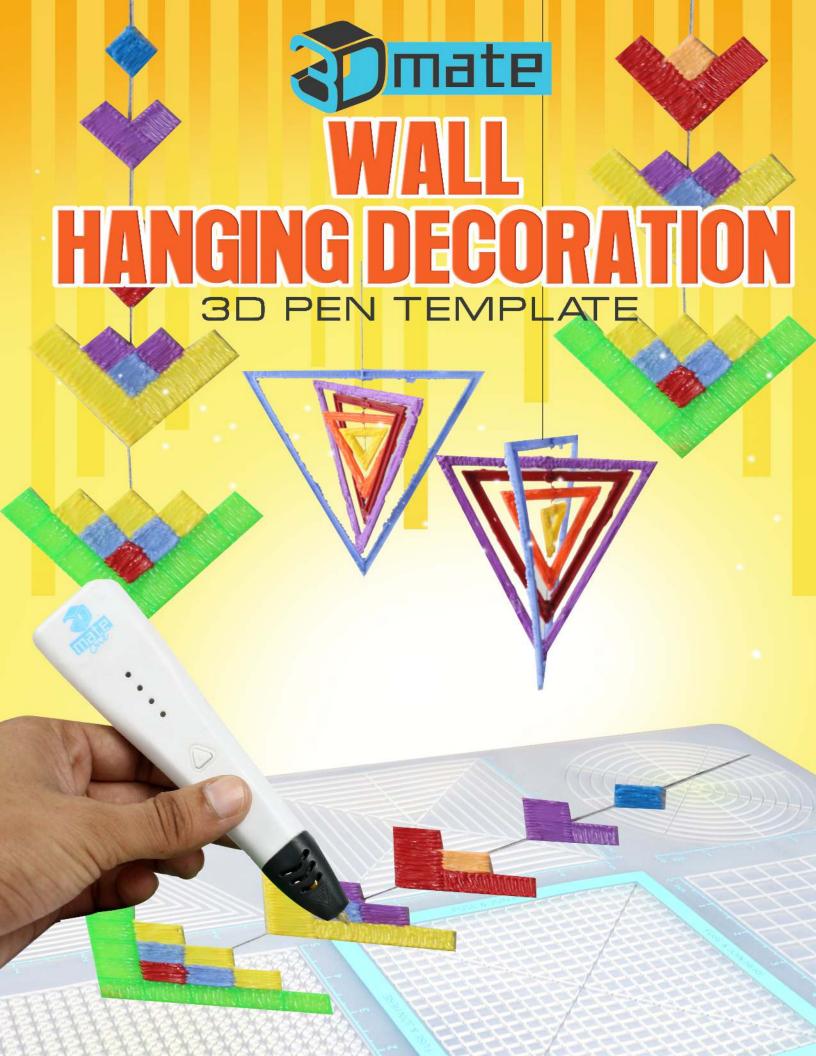

Thank you for your purchase!

Enjoy our 3D pen stencils. They are meant to serve as guide to make 3D pen creations more accurate and enjoyable. You can use them free hand, but they work best with our **3Dmate BASE Design Mat** 

- **Free hand -** place the stencil on a flat surface and trace the printed lines with the 3D pen (you may cover the printout with parchment or tracing paper). Oncefilament cools,remove the pieces from the paper and fuse them together as instructed.
- **3Dmate BASE Design Mat** the easy way to improve the quality of your creations. Place the stencil under the mat, draw within the indicated grooves. Once the filament cools, bend the mat and remove the piece and fuse together with other parts as instructed. Enjoy your perfect 3D creations.

NOTE: These and additional stencils are available for download at: www.the3dmate.com/projects. Please enjoy.

**3Dmate BASE** can be purchased on Amazon. Search for keyword:

"3Dmate BASE 3D Pen Mat" or use the QR code:

Choose 3Dmate BASE branded mat to assure stencil compatibility.

Please leave us a review on Amazon.

Your review helps other customers and is greatly appreciated.

Get all the filament colors needed to complete this creation and more!
Buy Filamate 36 color PLA filament pack on Amazon at: www.bit.ly/filamate-stencils