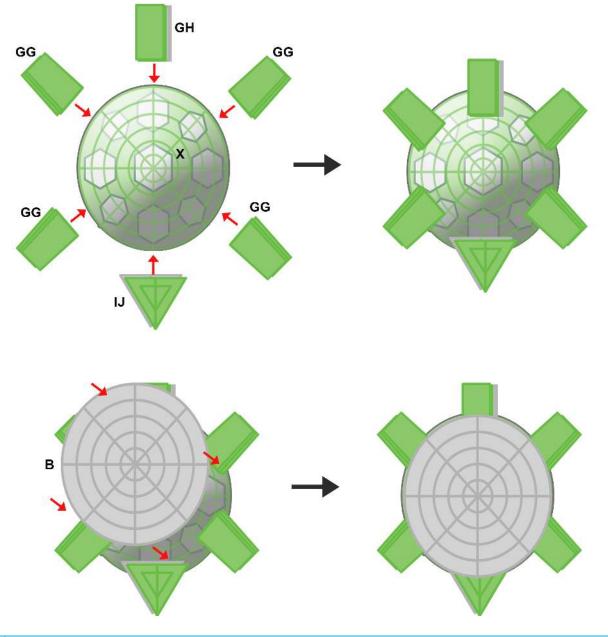

# 

3D PEN TEMPLATE

Thank you for your purchase!

Enjoy our 3D pen stencils. They are meant to serve as guide to make 3D pen creations more accurate and enjoyable. You can use them free hand, but they work best with our **3Dmate BASE Design Mat** 

- **Free hand** place the stencil on a flat surface and trace the printed lines with the 3D pen (you may cover the printout with parchment or tracing paper). Oncefilament cools, remove the pieces from the paper and fuse them together as instructed.
- **3Dmate BASE Design Mat** the easy way to improve the quality of your creations. Place the stencil under the mat, draw within the indicated grooves. Once the filament cools, bend the mat and remove the piece and fuse together with other parts as instructed. Enjoy your perfect 3D creations.

## Upper Left Triangle

Recommended filament colors:

Video Tutorial Available at: www.bit.ly/3dmate-yt-turtle

Video Tutorial Available at: www.bit.ly/3dmate-yt-turtle

Н

Recommended filament colors:

GH

IJ

@the3dmate

/3dmate

@3dmate

Video Tutorial Available at: www.bit.ly/3dmate-yt-turtle

В

Video Tutorial Available at: www.bit.ly/3dmate-yt-turtle