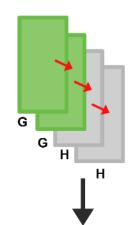

- **Free hand** place the stencil on a flat surface and trace the printed lines with the 3D pen (you may cover the printout with parchment or tracing paper). Oncefilament cools, remove the pieces from the paper and fuse them together as instructed.
- **3Dmate BASE Design Mat** the easy way to improve the quality of your creations. Place the stencil under the mat, draw within the indicated grooves. Once the filament cools, bend the mat and remove the piece and fuse together with other parts as instructed. Enjoy your perfect 3D creations.