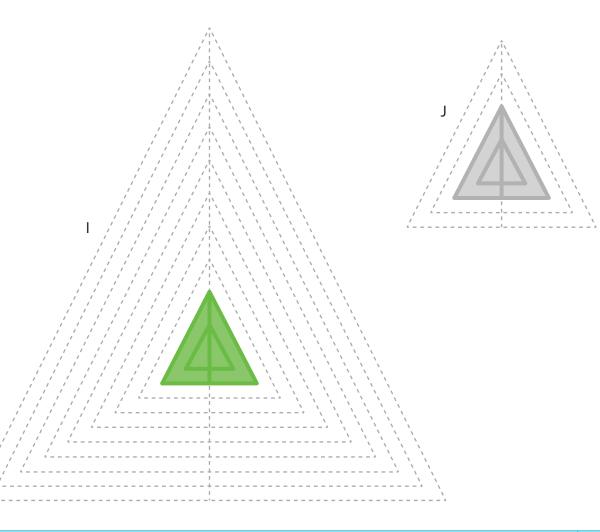

## Upper Left Triangle

Recommended filament colors:

Video Tutorial Available at: www.bit.ly/3dmate-yt-turtle

Video Tutorial Available at: www.bit.ly/3dmate-yt-turtle

Н

Recommended filament colors:

GH

IJ