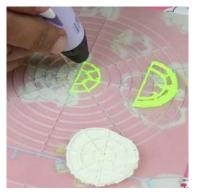

- **Free hand** place the stencil on a flat surface and trace the printed lines with the 3D pen (you may cover the printout with parchment or tracing paper). Oncefilament cools, remove the pieces from the paper and fuse them together as instructed.
- **3Dmate BASE Design Mat** the easy way to improve the quality of your creations. Place the stencil under the mat, draw within the indicated grooves. Once the filament cools, bend the mat and remove the piece and fuse together with other parts as instructed. Enjoy your perfect 3D creations.