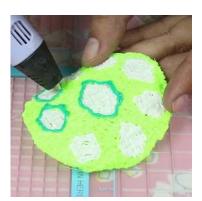

- **Free hand** place the stencil on a flat surface and trace the printed lines with the 3D pen (you may cover the printout with parchment or tracing paper). Oncefilament cools, remove the pieces from the paper and fuse them together as instructed.
- **3Dmate BASE Design Mat** the easy way to improve the quality of your creations. Place the stencil under the mat, draw within the indicated grooves. Once the filament cools, bend the mat and remove the piece and fuse together with other parts as instructed. Enjoy your perfect 3D creations.

## Lower Right Square

Fluo-Green

Video Tutorial Available at: www.bit.ly/3dmate-yt-turtle