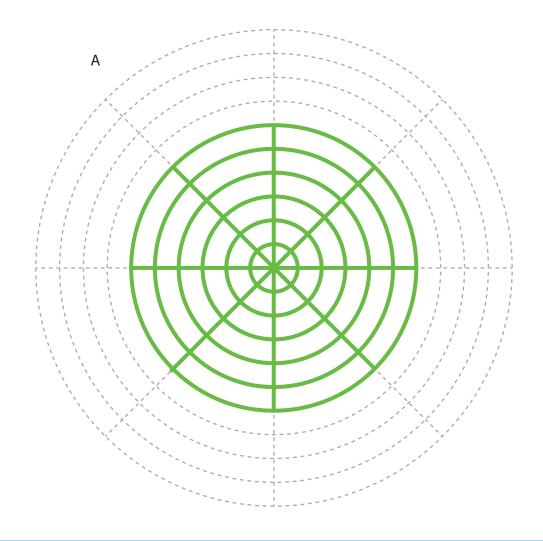

## Upper Right Circle

Recommended filament colors:

@the3dmate

Video Tutorial Available at: www.bit.ly/3dmate-yt-turtle