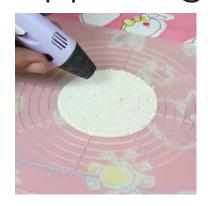

- **Free hand** place the stencil on a flat surface and trace the printed lines with the 3D pen (you may cover the printout with parchment or tracing paper). Oncefilament cools, remove the pieces from the paper and fuse them together as instructed.
- **3Dmate BASE Design Mat** the easy way to improve the quality of your creations. Place the stencil under the mat, draw within the indicated grooves. Once the filament cools, bend the mat and remove the piece and fuse together with other parts as instructed. Enjoy your perfect 3D creations.