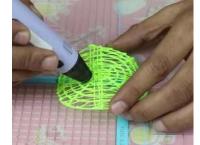

## Lower Right Square

Fluo-Green

Video Tutorial Available at: www.bit.ly/3dmate-yt-turtle