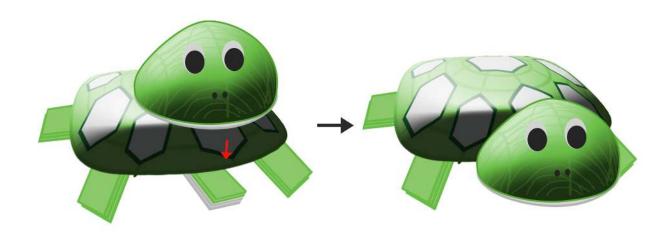

You can find helpful YouTube video guide showing how to complete this stencil here:

www.bit.ly/3dmate-yt-turtle

Video Tutorial Available at: www.bit.ly/3dmate-yt-turtle