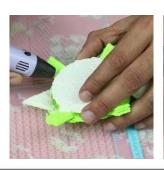

- **Free hand** place the stencil on a flat surface and trace the printed lines with the 3D pen (you may cover the printout with parchment or tracing paper). Oncefilament cools, remove the pieces from the paper and fuse them together as instructed.
- **3Dmate BASE Design Mat** the easy way to improve the quality of your creations. Place the stencil under the mat, draw within the indicated grooves. Once the filament cools, bend the mat and remove the piece and fuse together with other parts as instructed. Enjoy your perfect 3D creations.

You can find helpful YouTube video guide showing how to complete this stencil here:

www.bit.ly/3dmate-yt-turtle

Video Tutorial Available at: www.bit.ly/3dmate-yt-turtle