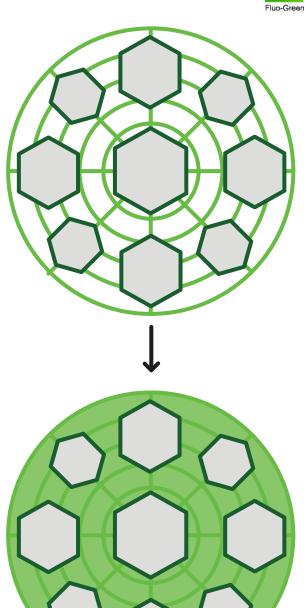

## Lower Right Square

Fluo-Green

Video Tutorial Available at: www.bit.ly/3dmate-yt-turtle