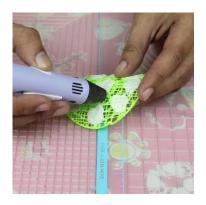

## Lower Right Square

Fluo-Green

Video Tutorial Available at: www.bit.ly/3dmate-yt-turtle