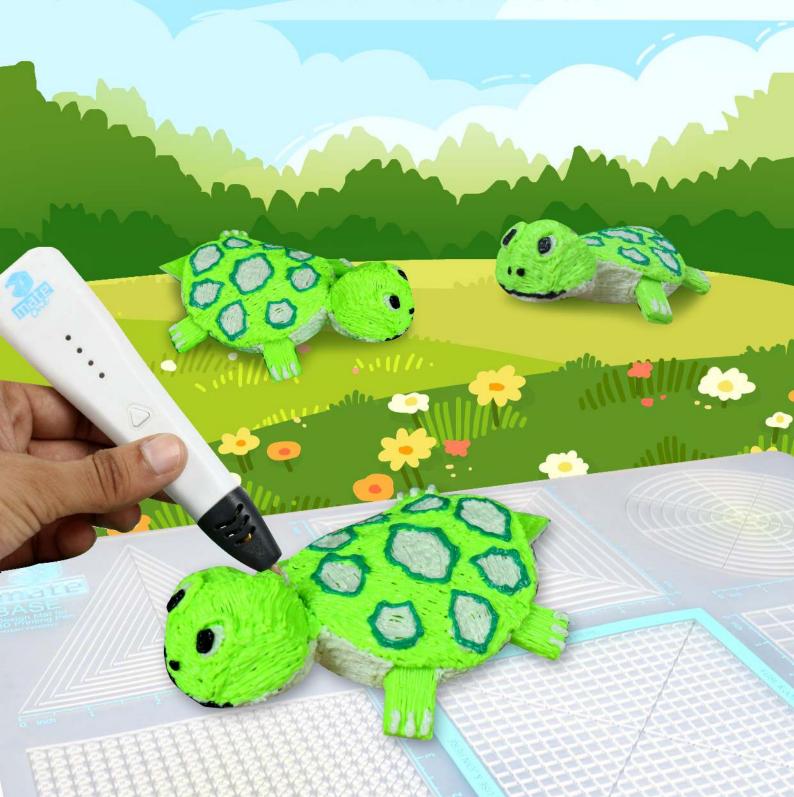

# 

3D PEN TEMPLATE

Thank you for your purchase!

Enjoy our 3D pen stencils. They are meant to serve as guide to make 3D pen creations more accurate and enjoyable. You can use them free hand, but they work best with our **3Dmate BASE Design Mat** 

- **Free hand** place the stencil on a flat surface and trace the printed lines with the 3D pen (you may cover the printout with parchment or tracing paper). Oncefilament cools, remove the pieces from the paper and fuse them together as instructed.
- **3Dmate BASE Design Mat** the easy way to improve the quality of your creations. Place the stencil under the mat, draw within the indicated grooves. Once the filament cools, bend the mat and remove the piece and fuse together with other parts as instructed. Enjoy your perfect 3D creations.