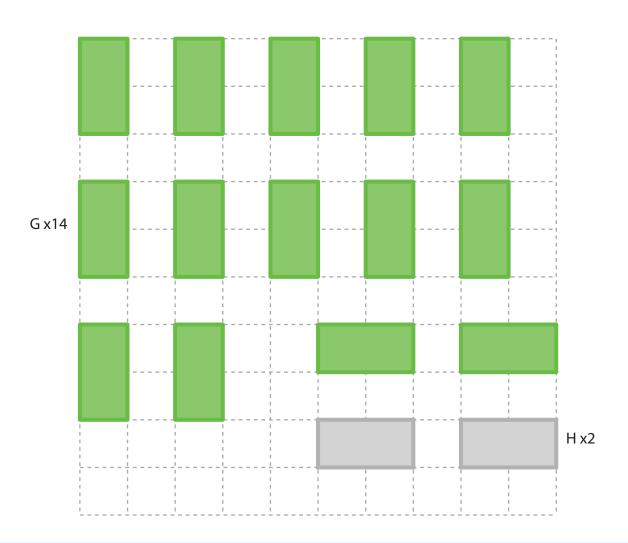

## Upper Left Triangle

Recommended filament colors:

Video Tutorial Available at: www.bit.ly/3dmate-yt-turtle

Video Tutorial Available at: www.bit.ly/3dmate-yt-turtle

Н

Recommended filament colors:

GH

IJ