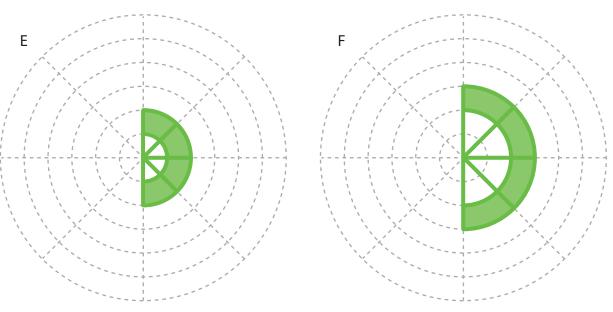

## Upper Left Triangle

Recommended filament colors:

Video Tutorial Available at: www.bit.ly/3dmate-yt-turtle

Video Tutorial Available at: www.bit.ly/3dmate-yt-turtle

Н

Recommended filament colors:

GH

IJ