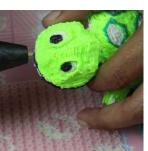

- **Free hand** place the stencil on a flat surface and trace the printed lines with the 3D pen (you may cover the printout with parchment or tracing paper). Oncefilament cools, remove the pieces from the paper and fuse them together as instructed.
- **3Dmate BASE Design Mat** the easy way to improve the quality of your creations. Place the stencil under the mat, draw within the indicated grooves. Once the filament cools, bend the mat and remove the piece and fuse together with other parts as instructed. Enjoy your perfect 3D creations.

You can find helpful YouTube video guide showing how to complete this stencil here:

www.bit.ly/3dmate-yt-turtle

Video Tutorial Available at: www.bit.ly/3dmate-yt-turtle