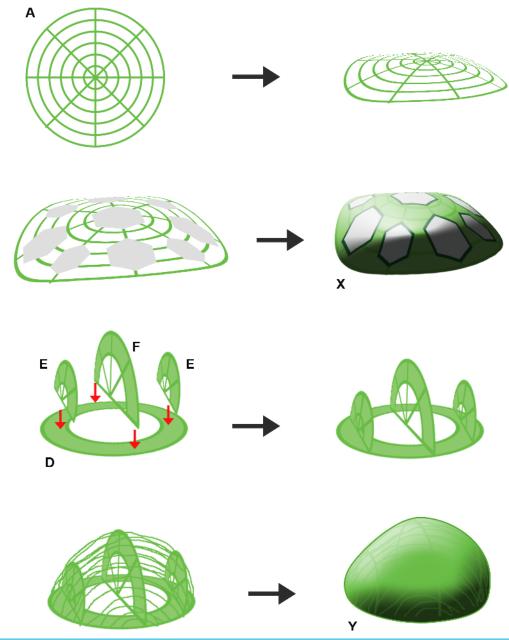

# 

3D PEN TEMPLATE

Thank you for your purchase!

Enjoy our 3D pen stencils. They are meant to serve as guide to make 3D pen creations more accurate and enjoyable. You can use them free hand, but they work best with our **3Dmate BASE Design Mat** 

- **Free hand** place the stencil on a flat surface and trace the printed lines with the 3D pen (you may cover the printout with parchment or tracing paper). Oncefilament cools, remove the pieces from the paper and fuse them together as instructed.
- **3Dmate BASE Design Mat** the easy way to improve the quality of your creations. Place the stencil under the mat, draw within the indicated grooves. Once the filament cools, bend the mat and remove the piece and fuse together with other parts as instructed. Enjoy your perfect 3D creations.