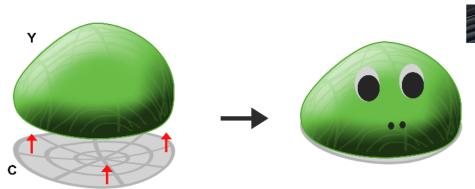

- **Free hand** place the stencil on a flat surface and trace the printed lines with the 3D pen (you may cover the printout with parchment or tracing paper). Oncefilament cools, remove the pieces from the paper and fuse them together as instructed.
- **3Dmate BASE Design Mat** the easy way to improve the quality of your creations. Place the stencil under the mat, draw within the indicated grooves. Once the filament cools, bend the mat and remove the piece and fuse together with other parts as instructed. Enjoy your perfect 3D creations.