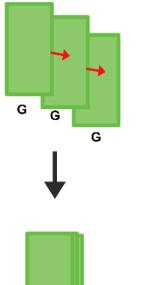

- **Free hand** place the stencil on a flat surface and trace the printed lines with the 3D pen (you may cover the printout with parchment or tracing paper). Oncefilament cools, remove the pieces from the paper and fuse them together as instructed.
- **3Dmate BASE Design Mat** the easy way to improve the quality of your creations. Place the stencil under the mat, draw within the indicated grooves. Once the filament cools, bend the mat and remove the piece and fuse together with other parts as instructed. Enjoy your perfect 3D creations.