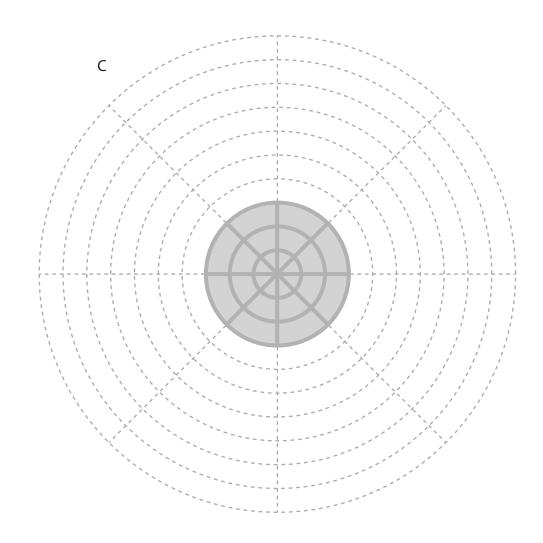

## Upper Left Triangle

Recommended filament colors:

Video Tutorial Available at: www.bit.ly/3dmate-yt-turtle

Video Tutorial Available at: www.bit.ly/3dmate-yt-turtle

Н

Recommended filament colors:

GH

IJ