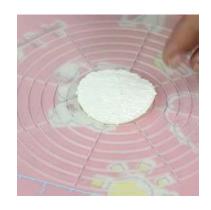

- **Free hand** place the stencil on a flat surface and trace the printed lines with the 3D pen (you may cover the printout with parchment or tracing paper). Oncefilament cools, remove the pieces from the paper and fuse them together as instructed.
- **3Dmate BASE Design Mat** the easy way to improve the quality of your creations. Place the stencil under the mat, draw within the indicated grooves. Once the filament cools, bend the mat and remove the piece and fuse together with other parts as instructed. Enjoy your perfect 3D creations.