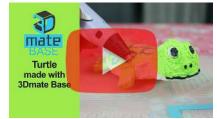

You can find helpful YouTube video guide showing how to complete this stencil here:

www.bit.ly/3dmate-yt-turtle

Video Tutorial Available at: www.bit.ly/3dmate-yt-turtle