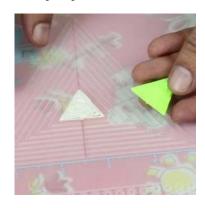

- **Free hand** place the stencil on a flat surface and trace the printed lines with the 3D pen (you may cover the printout with parchment or tracing paper). Oncefilament cools, remove the pieces from the paper and fuse them together as instructed.
- **3Dmate BASE Design Mat** the easy way to improve the quality of your creations. Place the stencil under the mat, draw within the indicated grooves. Once the filament cools, bend the mat and remove the piece and fuse together with other parts as instructed. Enjoy your perfect 3D creations.