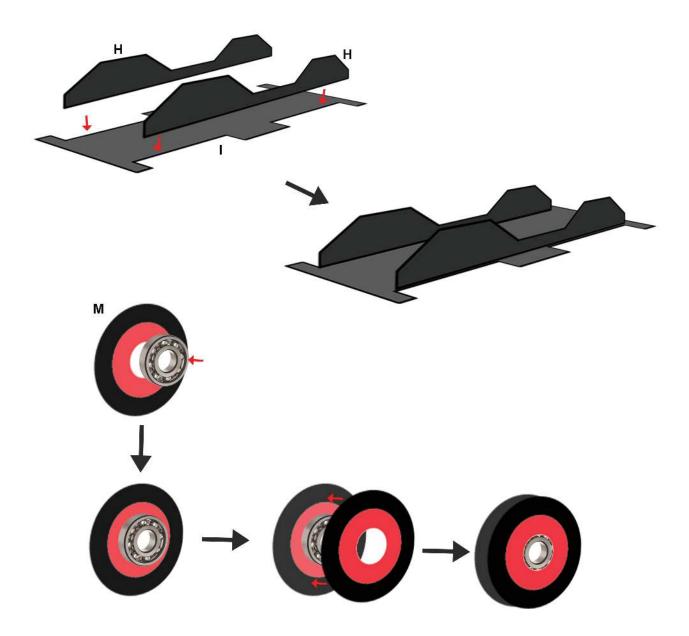

# TRUCK

3D PEN TEMPLATE

Thank you for your purchase!

Enjoy our 3D pen stencils. They are meant to serve as guide to make 3D pen creations more accurate and enjoyable. You can use them free hand, but they work best with our **3Dmate BASE Design Mat** 

- **Free hand** place the stencil on a flat surface and trace the printed lines with the 3D pen (you may cover the printout with parchment or tracing paper). Oncefilament cools, remove the pieces from the paper and fuse them together as instructed.
- **3Dmate BASE Design Mat** the easy way to improve the quality of your creations. Place the stencil under the mat, draw within the indicated grooves. Once the filament cools, bend the mat and remove the piece and fuse together with other parts as instructed. Enjoy your perfect 3D creations.

# Upper Right Circle

Recommended filament colors:

% a 4

Video Tutorial Available at: www.bit.ly/3dmate-yt-truck

Video Tutorial Available at: www.bit.ly/3dmate-yt-truck

8

Video Tutorial Available at: www.bit.ly/3dmate-yt-truck