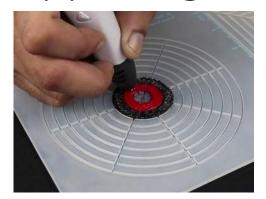

- **Free hand** place the stencil on a flat surface and trace the printed lines with the 3D pen (you may cover the printout with parchment or tracing paper). Oncefilament cools, remove the pieces from the paper and fuse them together as instructed.
- **3Dmate BASE Design Mat** the easy way to improve the quality of your creations. Place the stencil under the mat, draw within the indicated grooves. Once the filament cools, bend the mat and remove the piece and fuse together with other parts as instructed. Enjoy your perfect 3D creations.

NOTE: These and additional stencils are available for download at: www.the3dmate.com/projects. Please enjoy.

**3Dmate BASE** can be purchased on Amazon. Search for keyword:

"3Dmate BASE 3D Pen Mat" or use the QR code: