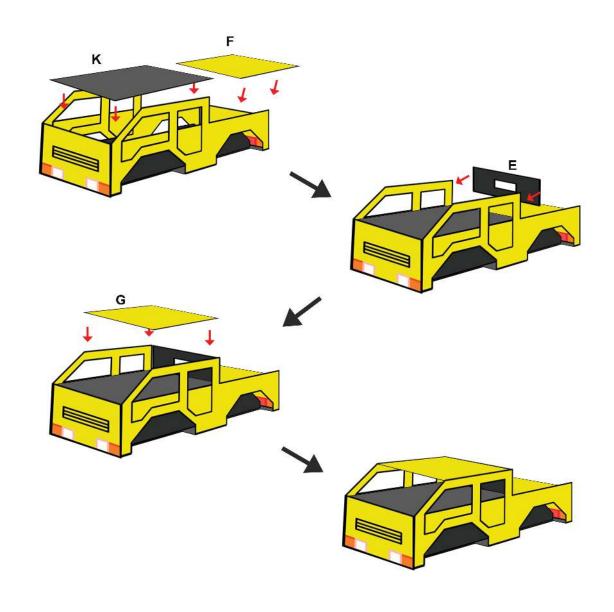

# TRUCK

3D PEN TEMPLATE

Thank you for your purchase!

Enjoy our 3D pen stencils. They are meant to serve as guide to make 3D pen creations more accurate and enjoyable. You can use them free hand, but they work best with our **3Dmate BASE Design Mat** 

- **Free hand** place the stencil on a flat surface and trace the printed lines with the 3D pen (you may cover the printout with parchment or tracing paper). Oncefilament cools, remove the pieces from the paper and fuse them together as instructed.
- **3Dmate BASE Design Mat** the easy way to improve the quality of your creations. Place the stencil under the mat, draw within the indicated grooves. Once the filament cools, bend the mat and remove the piece and fuse together with other parts as instructed. Enjoy your perfect 3D creations.