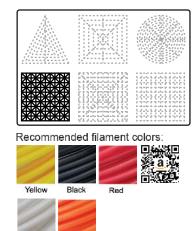

### Lower Left Square

Recommended filament colors:

@the3dmate

Video Tutorial Available at: www.bit.ly/3dmate-yt-truck

# Upper Right Circle

Recommended filament colors:

% a 4

Video Tutorial Available at: www.bit.ly/3dmate-yt-truck

Video Tutorial Available at: www.bit.ly/3dmate-yt-truck

8

Video Tutorial Available at: www.bit.ly/3dmate-yt-truck