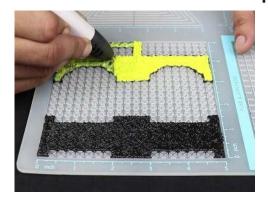

- **Free hand** place the stencil on a flat surface and trace the printed lines with the 3D pen (you may cover the printout with parchment or tracing paper). Oncefilament cools, remove the pieces from the paper and fuse them together as instructed.
- **3Dmate BASE Design Mat** the easy way to improve the quality of your creations. Place the stencil under the mat, draw within the indicated grooves. Once the filament cools, bend the mat and remove the piece and fuse together with other parts as instructed. Enjoy your perfect 3D creations.