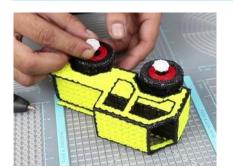

# TRUCK

3D PEN TEMPLATE

Thank you for your purchase!

Enjoy our 3D pen stencils. They are meant to serve as guide to make 3D pen creations more accurate and enjoyable. You can use them free hand, but they work best with our **3Dmate BASE Design Mat** 

- **Free hand** place the stencil on a flat surface and trace the printed lines with the 3D pen (you may cover the printout with parchment or tracing paper). Oncefilament cools, remove the pieces from the paper and fuse them together as instructed.
- **3Dmate BASE Design Mat** the easy way to improve the quality of your creations. Place the stencil under the mat, draw within the indicated grooves. Once the filament cools, bend the mat and remove the piece and fuse together with other parts as instructed. Enjoy your perfect 3D creations.