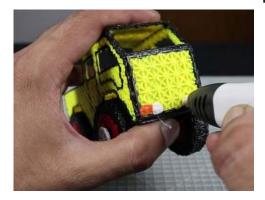

# TRUCK

3D PEN TEMPLATE

Thank you for your purchase!

Enjoy our 3D pen stencils. They are meant to serve as guide to make 3D pen creations more accurate and enjoyable. You can use them free hand, but they work best with our **3Dmate BASE Design Mat** 

- **Free hand** place the stencil on a flat surface and trace the printed lines with the 3D pen (you may cover the printout with parchment or tracing paper). Oncefilament cools, remove the pieces from the paper and fuse them together as instructed.
- **3Dmate BASE Design Mat** the easy way to improve the quality of your creations. Place the stencil under the mat, draw within the indicated grooves. Once the filament cools, bend the mat and remove the piece and fuse together with other parts as instructed. Enjoy your perfect 3D creations.