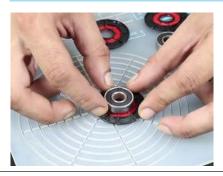

- **Free hand** place the stencil on a flat surface and trace the printed lines with the 3D pen (you may cover the printout with parchment or tracing paper). Oncefilament cools, remove the pieces from the paper and fuse them together as instructed.
- **3Dmate BASE Design Mat** the easy way to improve the quality of your creations. Place the stencil under the mat, draw within the indicated grooves. Once the filament cools, bend the mat and remove the piece and fuse together with other parts as instructed. Enjoy your perfect 3D creations.