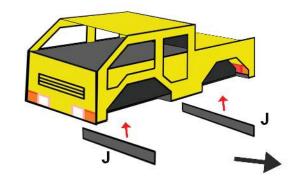

# Lower Left Square

@the3dmate

Video Tutorial Available at: www.bit.ly/3dmate-yt-truck

## Lower Left Square

### Lower Left Square

Recommended filament colors:

@the3dmate

Video Tutorial Available at: www.bit.ly/3dmate-yt-truck