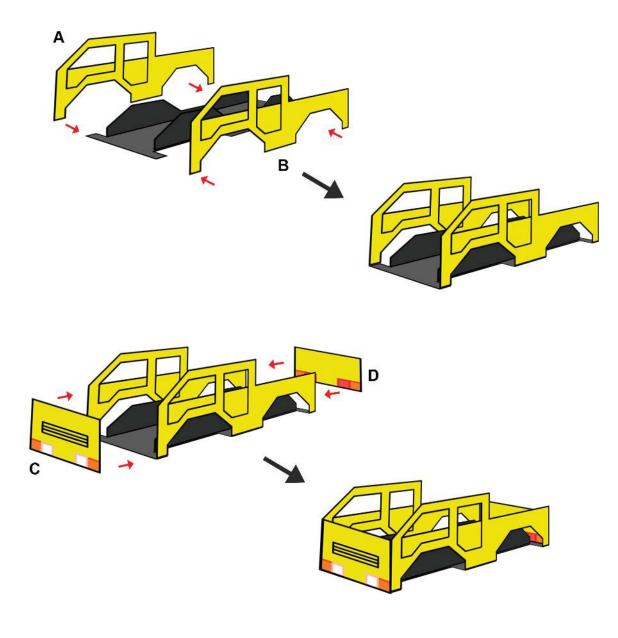

- **Free hand** place the stencil on a flat surface and trace the printed lines with the 3D pen (you may cover the printout with parchment or tracing paper). Oncefilament cools, remove the pieces from the paper and fuse them together as instructed.
- **3Dmate BASE Design Mat** the easy way to improve the quality of your creations. Place the stencil under the mat, draw within the indicated grooves. Once the filament cools, bend the mat and remove the piece and fuse together with other parts as instructed. Enjoy your perfect 3D creations.