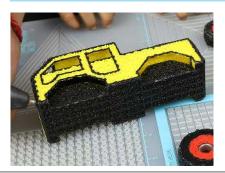

- **Free hand** place the stencil on a flat surface and trace the printed lines with the 3D pen (you may cover the printout with parchment or tracing paper). Oncefilament cools, remove the pieces from the paper and fuse them together as instructed.
- **3Dmate BASE Design Mat** the easy way to improve the quality of your creations. Place the stencil under the mat, draw within the indicated grooves. Once the filament cools, bend the mat and remove the piece and fuse together with other parts as instructed. Enjoy your perfect 3D creations.