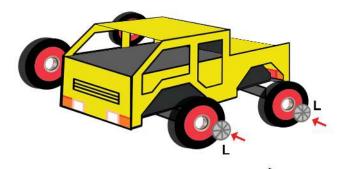

# TRUCK

3D PEN TEMPLATE

Thank you for your purchase!

Enjoy our 3D pen stencils. They are meant to serve as guide to make 3D pen creations more accurate and enjoyable. You can use them free hand, but they work best with our **3Dmate BASE Design Mat** 