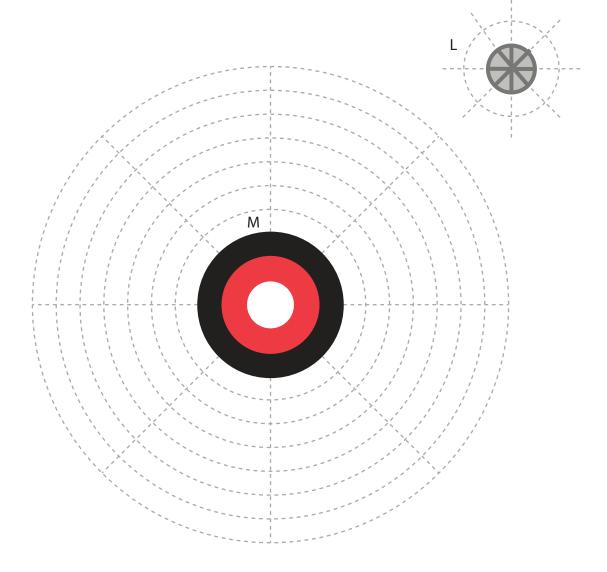

# Upper Right Circle

Recommended filament colors:

% a 4

Video Tutorial Available at: www.bit.ly/3dmate-yt-truck

Video Tutorial Available at: www.bit.ly/3dmate-yt-truck

8

Video Tutorial Available at: www.bit.ly/3dmate-yt-truck