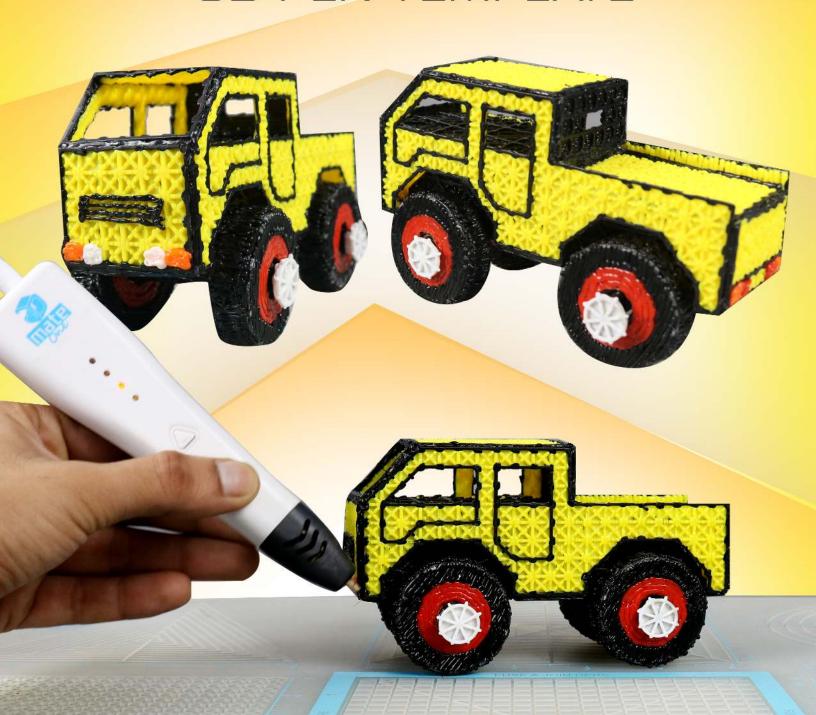

# TRUCK

3D PEN TEMPLATE

Thank you for your purchase!

Enjoy our 3D pen stencils. They are meant to serve as guide to make 3D pen creations more accurate and enjoyable. You can use them free hand, but they work best with our **3Dmate BASE Design Mat** 