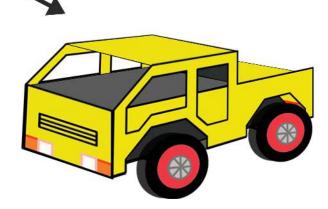

# TRUCK

3D PEN TEMPLATE

Thank you for your purchase!

Enjoy our 3D pen stencils. They are meant to serve as guide to make 3D pen creations more accurate and enjoyable. You can use them free hand, but they work best with our **3Dmate BASE Design Mat** 