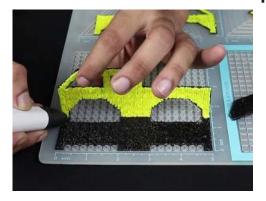

- **Free hand** place the stencil on a flat surface and trace the printed lines with the 3D pen (you may cover the printout with parchment or tracing paper). Oncefilament cools, remove the pieces from the paper and fuse them together as instructed.
- **3Dmate BASE Design Mat** the easy way to improve the quality of your creations. Place the stencil under the mat, draw within the indicated grooves. Once the filament cools, bend the mat and remove the piece and fuse together with other parts as instructed. Enjoy your perfect 3D creations.