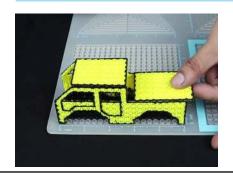

# TRUCK

3D PEN TEMPLATE

Thank you for your purchase!

Enjoy our 3D pen stencils. They are meant to serve as guide to make 3D pen creations more accurate and enjoyable. You can use them free hand, but they work best with our **3Dmate BASE Design Mat** 

- **Free hand** place the stencil on a flat surface and trace the printed lines with the 3D pen (you may cover the printout with parchment or tracing paper). Oncefilament cools, remove the pieces from the paper and fuse them together as instructed.
- **3Dmate BASE Design Mat** the easy way to improve the quality of your creations. Place the stencil under the mat, draw within the indicated grooves. Once the filament cools, bend the mat and remove the piece and fuse together with other parts as instructed. Enjoy your perfect 3D creations.