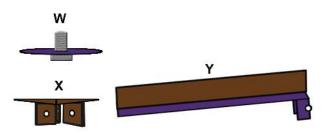

at: www.the3dmate.com/projects. Please enjoy.

**3Dmate STARTER** can be purchased on Amazon. Search for keyword:

"3Dmate STARTER 3D Pen Mat" or use the QR code

Choose 3Dmate STARTER branded mat to assure stencil compatibility.



Please leave us a review on Amazon.

Your review helps other customers and is greatly appreciated.

Get all the filament colors needed to complete this creation and more!
Buy Filamate 36 color PLA filament pack on Amazon at: www.bit.ly/filamate-stencils





You can find helpful YouTube video guide showing how to complete this stencil here:

www.bit.ly/3dmate-yt-tripod







3Dmate STARTER design mat is available on Amazon www.bit.ly/3dmate-starter-amazon

## **Tripod**









**Tripod** 















## **Tripod**



















## **Tripod**