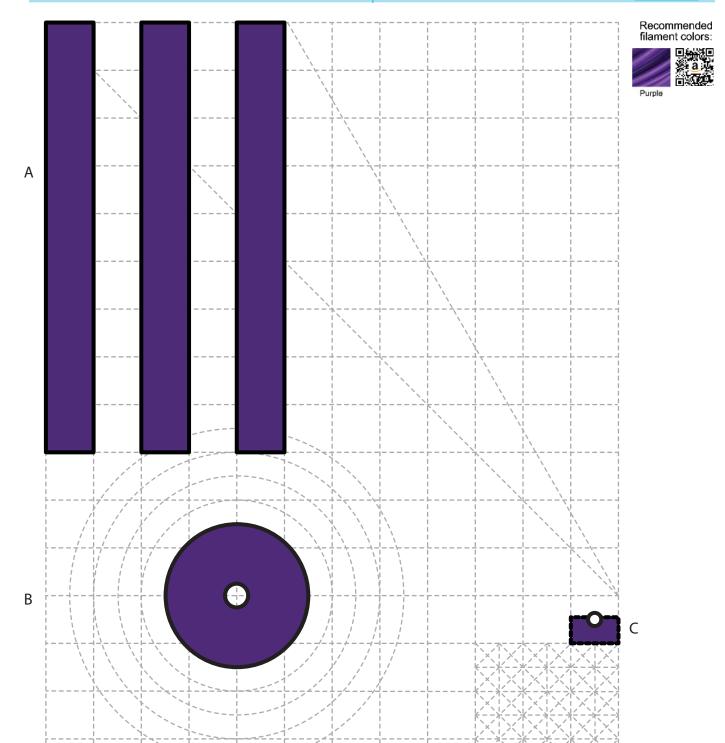

r perfect 3D creations.

NOTE: These and additional stencils are available for download at: www.the3dmate.com/projects. Please enjoy.

**3Dmate STARTER** can be purchased on Amazon. Search for keyword:

"3Dmate STARTER 3D Pen Mat" or use the QR code

Choose 3Dmate STARTER branded mat to assure stencil compatibility.



Please leave us a review on Amazon.

Your review helps other customers and is greatly appreciated.

Get all the filament colors needed to complete this creation and more!
Buy Filamate 36 color PLA filament pack on Amazon at: www.bit.ly/filamate-stencils





You can find helpful YouTube video guide showing how to complete this stencil here:

www.bit.ly/3dmate-yt-tripod







3Dmate STARTER design mat is available on Amazon www.bit.ly/3dmate-starter-amazon

## **Tripod**









**Tripod** 















## **Tripod**



















## **Tripod**