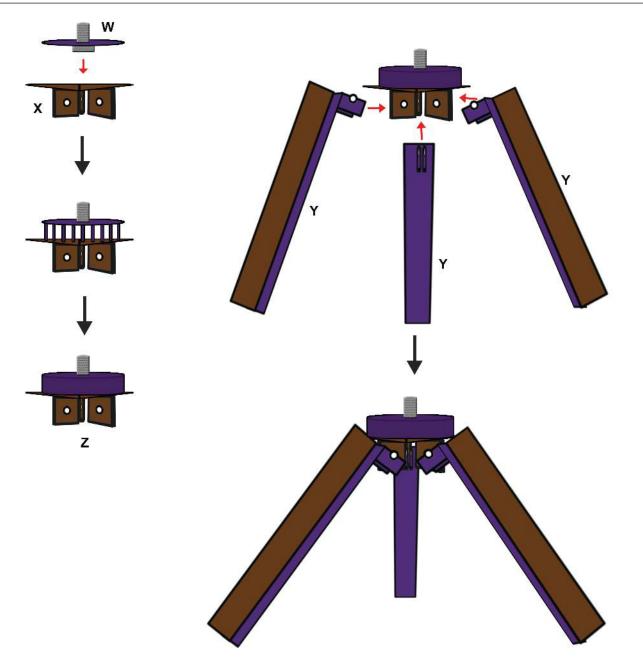

t: www.the3dmate.com/projects. Please enjoy.

**3Dmate STARTER** can be purchased on Amazon. Search for keyword:

"3Dmate STARTER 3D Pen Mat" or use the QR code

Choose 3Dmate STARTER branded mat to assure stencil compatibility.



Please leave us a review on Amazon.

Your review helps other customers and is greatly appreciated.

Get all the filament colors needed to complete this creation and more!
Buy Filamate 36 color PLA filament pack on Amazon at: www.bit.ly/filamate-stencils





You can find helpful YouTube video guide showing how to complete this stencil here:

www.bit.ly/3dmate-yt-tripod







3Dmate STARTER design mat is available on Amazon www.bit.ly/3dmate-starter-amazon

## **Tripod**









**Tripod** 















## **Tripod**



















## **Tripod**