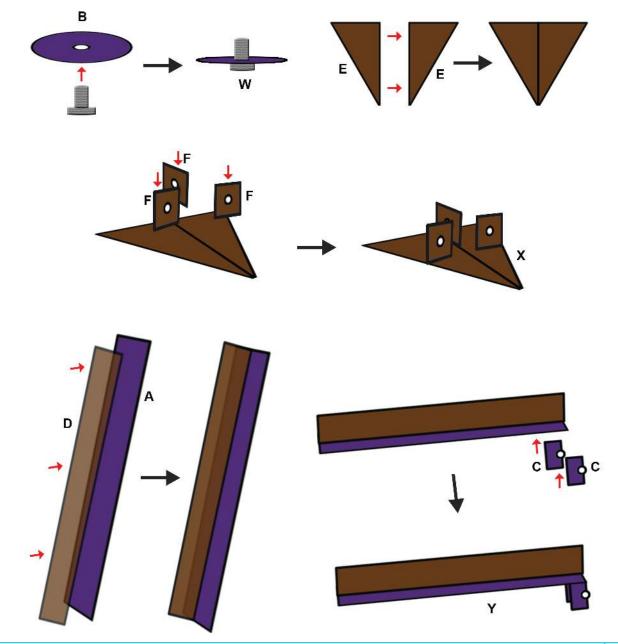

- **Free hand -** place the stencil on a flat surface and trace the printed lines with the 3D pen (you may cover the printout with parchment or tracing paper). Oncefilament cools, remove the pieces from the paper and fuse them together as instructed.
- **3Dmate STARTER Design Mat** the easy way to improve the quality of your creations. Place the stencil under the mat, draw within the indicated grooves. Once the filament cools, bend the mat and remove the piece and fuse together with other parts as instructed. Enjoy your perfect 3D creations.

## **Tripod**

**Tripod** 

## **Tripod**