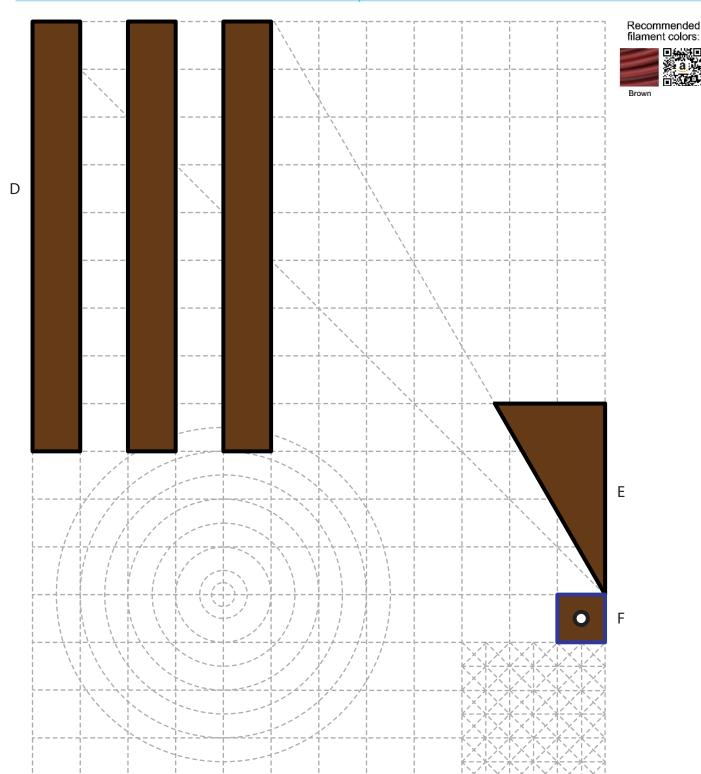

s.

NOTE: These and additional stencils are available for download at: www.the3dmate.com/projects. Please enjoy.

**3Dmate STARTER** can be purchased on Amazon. Search for keyword:

"3Dmate STARTER 3D Pen Mat" or use the QR code

Choose 3Dmate STARTER branded mat to assure stencil compatibility.



Please leave us a review on Amazon.

Your review helps other customers and is greatly appreciated.

Get all the filament colors needed to complete this creation and more!
Buy Filamate 36 color PLA filament pack on Amazon at: www.bit.ly/filamate-stencils





You can find helpful YouTube video guide showing how to complete this stencil here:

www.bit.ly/3dmate-yt-tripod







3Dmate STARTER design mat is available on Amazon www.bit.ly/3dmate-starter-amazon

## **Tripod**









**Tripod** 















## **Tripod**



















## **Tripod**