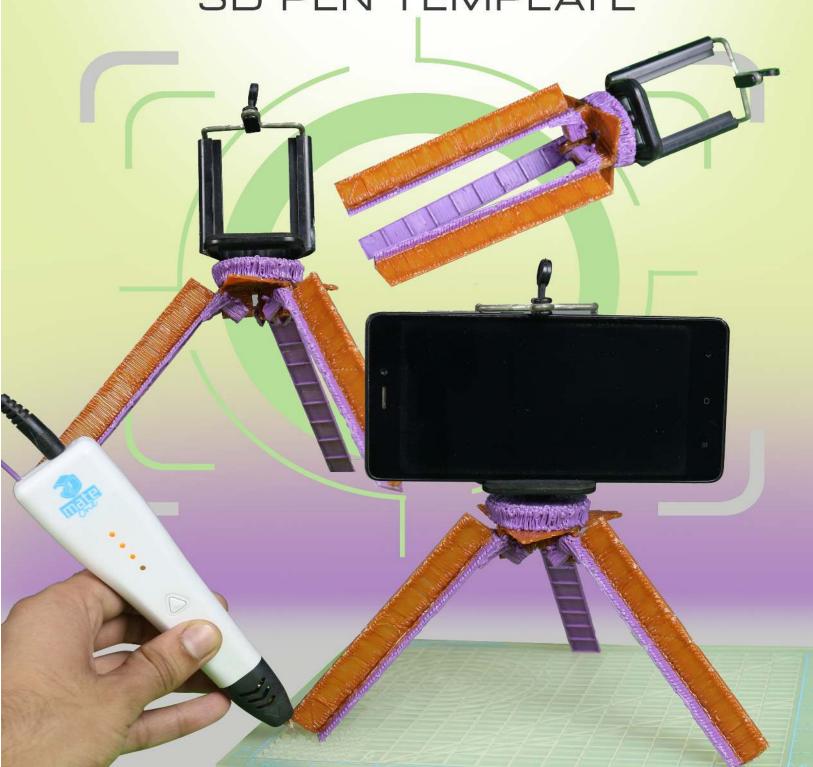

3D PEN TEMPLATE



Thank you for your purchase!

Enjoy our 3D pen stencils. They are meant to serve as guide to make 3D pen creations more accurate and enjoyable. You can use them free hand, but they work best with our **3Dmate STARTER Design Mat** 

- **Free hand -** place the stencil on a flat surface and trace the printed lines with the 3D pen (you may cover the printout with parchment or tracing paper). Oncefilament cools, remove the pieces from the paper and fuse them together as instructed.
- **3Dmate STARTER Design Mat** the easy way to improve the quality of your creations. Place the stencil under the mat, draw within the indicated grooves. Once the filament cools, bend the mat and remove the piece and fuse together with other parts as instructed. Enjoy your perfect 3D creations.

NOTE: These and a