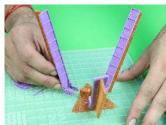

- **Free hand -** place the stencil on a flat surface and trace the printed lines with the 3D pen (you may cover the printout with parchment or tracing paper). Oncefilament cools, remove the pieces from the paper and fuse them together as instructed.
- **3Dmate STARTER Design Mat** the easy way to improve the quality of your creations. Place the stencil under the mat, draw within the indicated grooves. Once the filament cools, bend the mat and remove the piece and fuse together with other parts as instructed. Enjoy your perfect 3D creations.