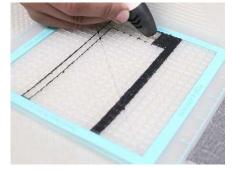

- **Free hand -** place the stencil on a flat surface and trace the printed lines with the 3D pen (you may cover the printout with parchment or tracing paper). Oncefilament cools, remove the pieces from the paper and fuse them together as instructed.
- **3Dmate BASE Design Mat** the easy way to improve the quality of your creations. Place the stencil under the mat, draw within the indicated grooves. Once the filament cools, bend the mat and remove the piece and fuse together with other parts as instructed. Enjoy your perfect 3D creations.