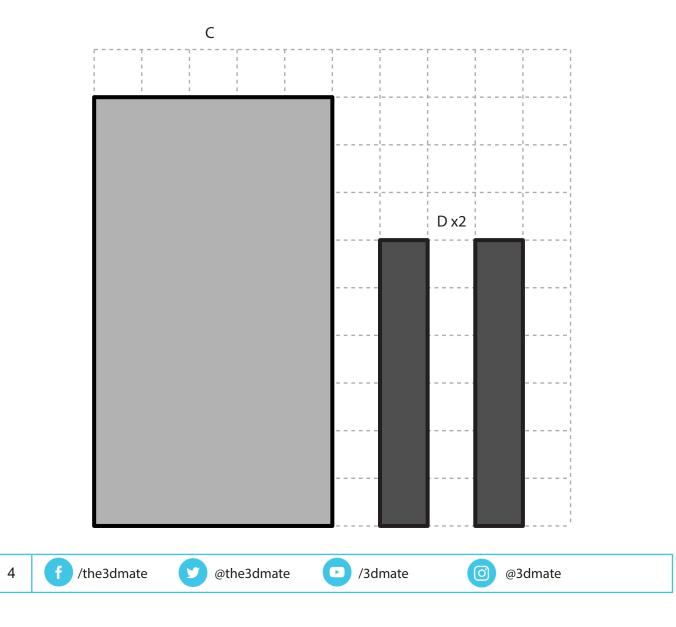

# Treadmill

Video Tutorial Available at: www.bit.ly/3dmate-yt-treadmill

3Dmate BASE design mat is available on Amazon at: www.bit.ly/3dmate-base-stencil

#### Treadmill

Video Tutorial Available at: www.bit.ly/3dmate-yt-treadmill

3Dmate BASE design mat is available on Amazon at: www.bit.ly/3dmate-base-stencil

Х

#### Treadmill

Video Tutorial Available at: www.bit.ly/3dmate-yt-treadmill

y