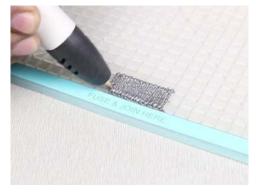

- **Free hand -** place the stencil on a flat surface and trace the printed lines with the 3D pen (you may cover the printout with parchment or tracing paper). Oncefilament cools, remove the pieces from the paper and fuse them together as instructed.
- **3Dmate BASE Design Mat** the easy way to improve the quality of your creations. Place the stencil under the mat, draw within the indicated grooves. Once the filament cools, bend the mat and remove the piece and fuse together with other parts as instructed. Enjoy your perfect 3D creations.