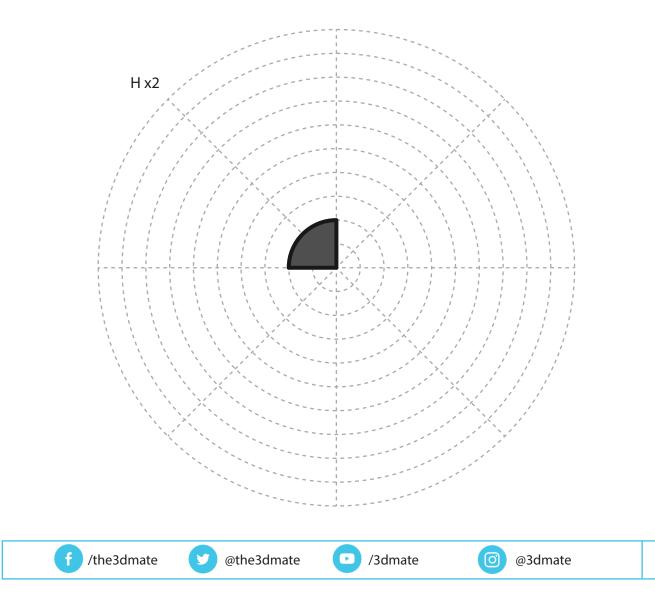

# Upper Right Circle

Recommended filament colors:

3Dmate BASE design mat is available on Amazon at: www.bit.ly/3dmate-base-stencil