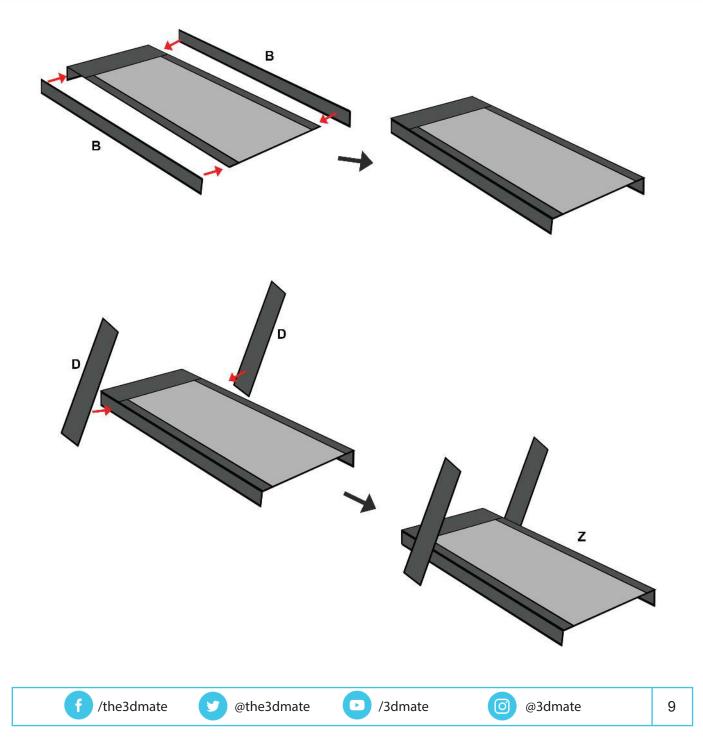

# Treadmill

Video Tutorial Available at: www.bit.ly/3dmate-yt-treadmill

3Dmate BASE design mat is available on Amazon at: www.bit.ly/3dmate-base-stencil

#### Treadmill

Video Tutorial Available at: www.bit.ly/3dmate-yt-treadmill

3Dmate BASE design mat is available on Amazon at: www.bit.ly/3dmate-base-stencil

Х

#### Treadmill

Video Tutorial Available at: www.bit.ly/3dmate-yt-treadmill

y