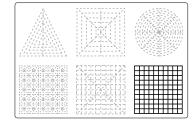

# \_ower Middle Square

А

ÔX

Recommended filament colors:

Bx2

f y /the3dmate @the3dmate /3dmate @3dmate

3

Video Tutorial Available at: www.bit.lv/3dmate-vt-treadmill

# Lower Right Square

Recommended filament colors:

Video Tutorial Available at: www.bit.lv/3dmate-vt-treadmill

## Lower Middle Square

f

Recommended filament colors:

/the3dmate

Е

Video Tutorial Available at: www.bit.lv/3dmate-yt-treadmill

# Lower Middle Square

Recommended filament colors:

Video Tutorial Available at: www.bit.ly/3dmate-yt-treadmil

# Upper Right Circle

Recommended filament colors:

3Dmate BASE design mat is available on Amazon at: www.bit.ly/3dmate-base-stencil