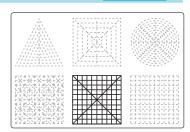

# \_ower Middle Square

А

ÔX

Recommended filament colors:

Bx2

f y /the3dmate @the3dmate /3dmate @3dmate

3

Video Tutorial Available at: www.bit.lv/3dmate-vt-treadmill

# Lower Right Square

Recommended filament colors:

Video Tutorial Available at: www.bit.lv/3dmate-vt-treadmill

## Lower Middle Square

f

Recommended filament colors:

/the3dmate

Е

Video Tutorial Available at: www.bit.lv/3dmate-yt-treadmill

# Lower Middle Square

Recommended filament colors:

Video Tutorial Available at: www.bit.ly/3dmate-yt-treadmil

# Upper Right Circle

Recommended filament colors:

3Dmate BASE design mat is available on Amazon at: www.bit.ly/3dmate-base-stencil