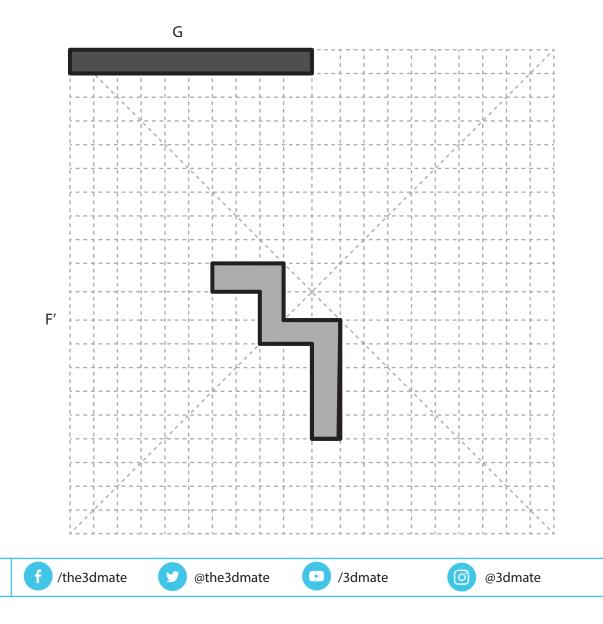

# \_ower Middle Square

А

ÔX

Recommended filament colors:

Bx2

f y /the3dmate @the3dmate /3dmate @3dmate

3

Video Tutorial Available at: www.bit.lv/3dmate-vt-treadmill

## Lower Middle Square

f

Recommended filament colors:

/the3dmate

Е

Video Tutorial Available at: www.bit.lv/3dmate-yt-treadmill

# Lower Middle Square

Recommended filament colors:

Video Tutorial Available at: www.bit.ly/3dmate-yt-treadmil