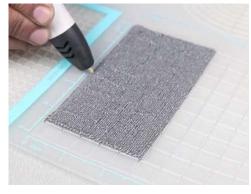

- **Free hand -** place the stencil on a flat surface and trace the printed lines with the 3D pen (you may cover the printout with parchment or tracing paper). Oncefilament cools, remove the pieces from the paper and fuse them together as instructed.
- **3Dmate BASE Design Mat** the easy way to improve the quality of your creations. Place the stencil under the mat, draw within the indicated grooves. Once the filament cools, bend the mat and remove the piece and fuse together with other parts as instructed. Enjoy your perfect 3D creations.

NOTE: These and additional stencils are available for download at: www.the3dmate.com/projects. Please enjoy.

**3Dmate BASE** can be purchased on Amazon.Search for keyword:**"3Dmate BASE 3D Pen Mat"** or use the QR code: