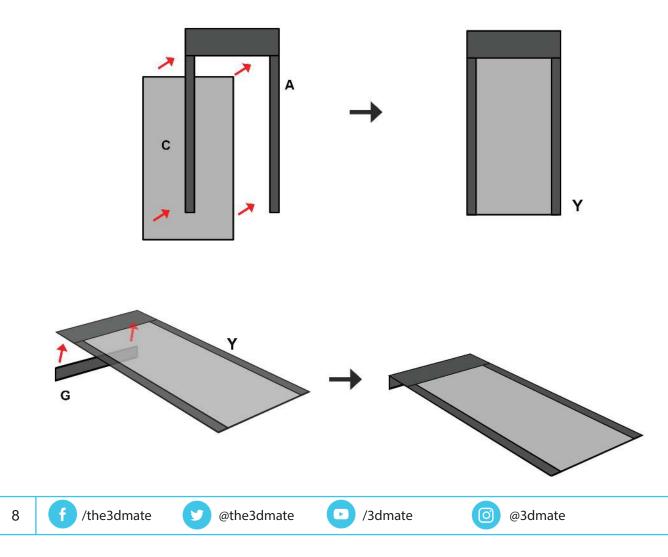

- **Free hand -** place the stencil on a flat surface and trace the printed lines with the 3D pen (you may cover the printout with parchment or tracing paper). Oncefilament cools, remove the pieces from the paper and fuse them together as instructed.
- **3Dmate BASE Design Mat** the easy way to improve the quality of your creations. Place the stencil under the mat, draw within the indicated grooves. Once the filament cools, bend the mat and remove the piece and fuse together with other parts as instructed. Enjoy your perfect 3D creations.