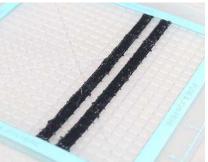

- **Free hand -** place the stencil on a flat surface and trace the printed lines with the 3D pen (you may cover the printout with parchment or tracing paper). Oncefilament cools, remove the pieces from the paper and fuse them together as instructed.
- **3Dmate BASE Design Mat** the easy way to improve the quality of your creations. Place the stencil under the mat, draw within the indicated grooves. Once the filament cools, bend the mat and remove the piece and fuse together with other parts as instructed. Enjoy your perfect 3D creations.