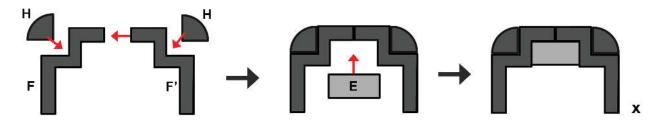

- **Free hand -** place the stencil on a flat surface and trace the printed lines with the 3D pen (you may cover the printout with parchment or tracing paper). Oncefilament cools, remove the pieces from the paper and fuse them together as instructed.
- **3Dmate BASE Design Mat** the easy way to improve the quality of your creations. Place the stencil under the mat, draw within the indicated grooves. Once the filament cools, bend the mat and remove the piece and fuse together with other parts as instructed. Enjoy your perfect 3D creations.