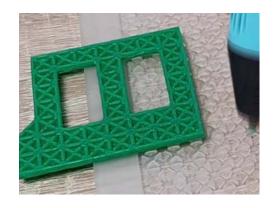

- **Free hand** place the stencil on a flat surface and trace the printed lines with the 3D pen (you may cover the printout with parchment or tracing paper). Oncefilament cools, remove the pieces from the paper and fuse them together as instructed.
- **3Dmate BASE Design Mat** the easy way to improve the quality of your creations. Place the stencil under the mat, draw within the indicated grooves. Once the filament cools, bend the mat and remove the piece and fuse together with other parts as instructed. Enjoy your perfect 3D creations.