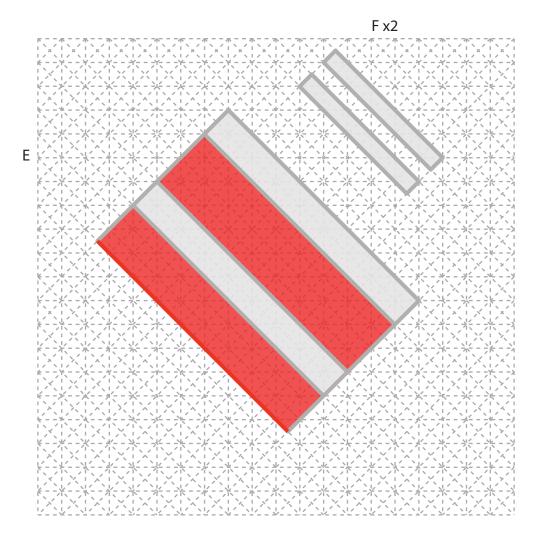

## Lower Left Square

Recommended filament colors:

Video Tutorial Available at: www.bit.ly/3dmate-yt-train

## Lower Left Square

Recommended filament colors:

Red Wi

## Lower Left Square

Recommended filament colors:

/3dmate

## Lower Left Square

Recommended filament colors:

K