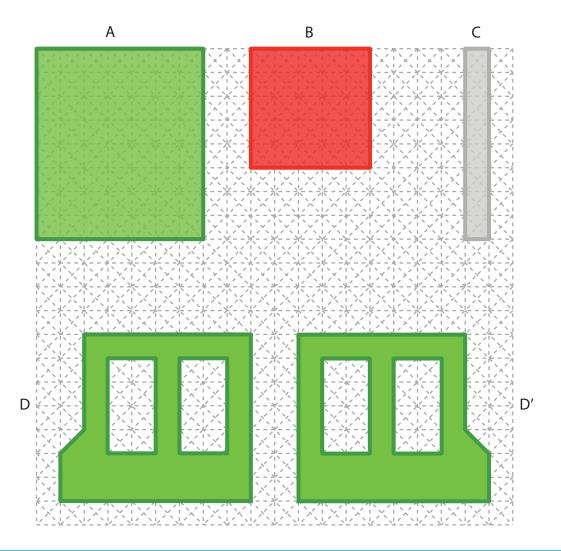

## Lower Left Square

Recommended filament colors:

Video Tutorial Available at: www.bit.ly/3dmate-yt-train

## Lower Left Square

Recommended filament colors:

Red Wi

## Lower Left Square

Recommended filament colors:

/3dmate

## Lower Left Square

Recommended filament colors:

K