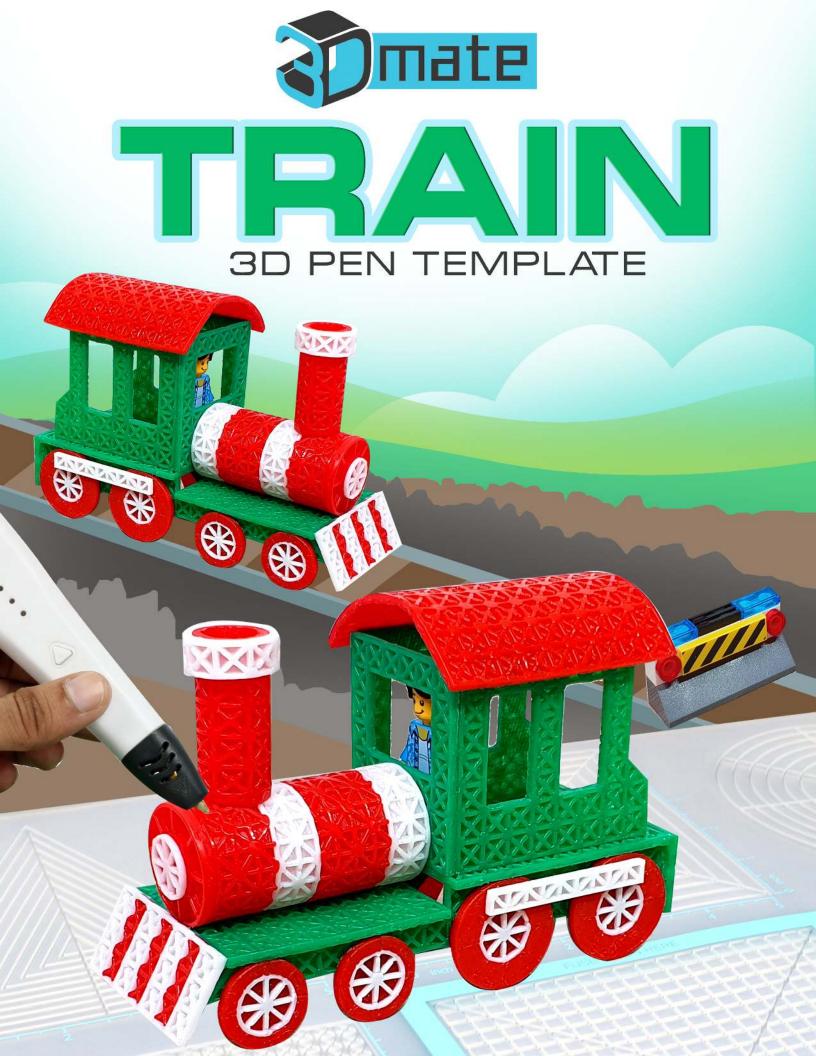

Thank you for your purchase!

Enjoy our 3D pen stencils. They are meant to serve as guide to make 3D pen creations more accurate and enjoyable. You can use them free hand, but they work best with our **3Dmate BASE Design Mat** 

NOTE: These and additional stencils are available for download at: www.the3dmate.com/projects. Please enjoy.

**3Dmate BASE** can be purchased on Amazon. Search for keyword:

"3Dmate BASE 3D Pen Mat" or use the QR code:

You can find helpful YouTube video guide showing how to complete this stencil here:

www.bit.ly/3dmate-yt-train