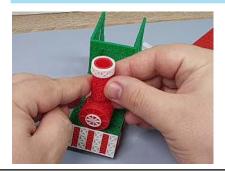

- **Free hand** place the stencil on a flat surface and trace the printed lines with the 3D pen (you may cover the printout with parchment or tracing paper). Oncefilament cools, remove the pieces from the paper and fuse them together as instructed.
- **3Dmate BASE Design Mat** the easy way to improve the quality of your creations. Place the stencil under the mat, draw within the indicated grooves. Once the filament cools, bend the mat and remove the piece and fuse together with other parts as instructed. Enjoy your perfect 3D creations.