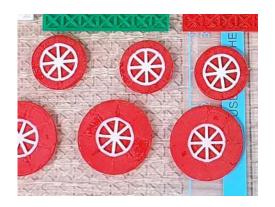

## Lower Left Square

Recommended filament colors:

Red Wi

#### Recommended filament colors:

P x4

Video Tutorial Available at: www.bit.ly/3dmate-yt-train

Video Tutorial Available at: www.bit.ly/3dmate-yt-train

Video Tutorial Available at: www.bit.ly/3dmate-yt-train