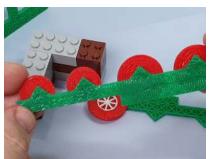

- **Free hand** place the stencil on a flat surface and trace the printed lines with the 3D pen (you may cover the printout with parchment or tracing paper). Oncefilament cools, remove the pieces from the paper and fuse them together as instructed.
- **3Dmate BASE Design Mat** the easy way to improve the quality of your creations. Place the stencil under the mat, draw within the indicated grooves. Once the filament cools, bend the mat and remove the piece and fuse together with other parts as instructed. Enjoy your perfect 3D creations.