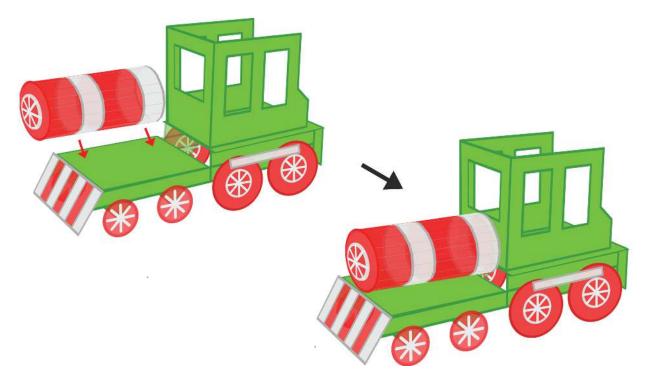

- **Free hand** place the stencil on a flat surface and trace the printed lines with the 3D pen (you may cover the printout with parchment or tracing paper). Oncefilament cools, remove the pieces from the paper and fuse them together as instructed.
- **3Dmate BASE Design Mat** the easy way to improve the quality of your creations. Place the stencil under the mat, draw within the indicated grooves. Once the filament cools, bend the mat and remove the piece and fuse together with other parts as instructed. Enjoy your perfect 3D creations.