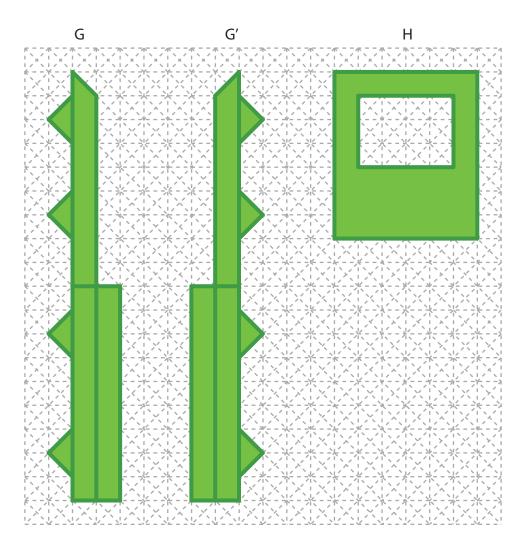

Thank you for your purchase!

Enjoy our 3D pen stencils. They are meant to serve as guide to make 3D pen creations more accurate and enjoyable. You can use them free hand, but they work best with our **3Dmate BASE Design Mat** 

- **Free hand** place the stencil on a flat surface and trace the printed lines with the 3D pen (you may cover the printout with parchment or tracing paper). Oncefilament cools, remove the pieces from the paper and fuse them together as instructed.
- **3Dmate BASE Design Mat** the easy way to improve the quality of your creations. Place the stencil under the mat, draw within the indicated grooves. Once the filament cools, bend the mat and remove the piece and fuse together with other parts as instructed. Enjoy your perfect 3D creations.