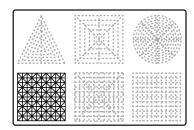

## Lower Left Square

Recommended filament colors:

Video Tutorial Available at: www.bit.ly/3dmate-yt-train

## Lower Left Square

Recommended filament colors:

Red Wi

## Lower Left Square

Recommended filament colors:

/3dmate

## Lower Left Square

Recommended filament colors:

K

# Upper Right Circle

#### Recommended filament colors:

7

Video Tutorial Available at: www.bit.ly/3dmate-yt-train

## Upper Right Circle

#### Recommended filament colors:

P x4

Video Tutorial Available at: www.bit.ly/3dmate-yt-train

Video Tutorial Available at: www.bit.ly/3dmate-yt-train

Video Tutorial Available at: www.bit.ly/3dmate-yt-train