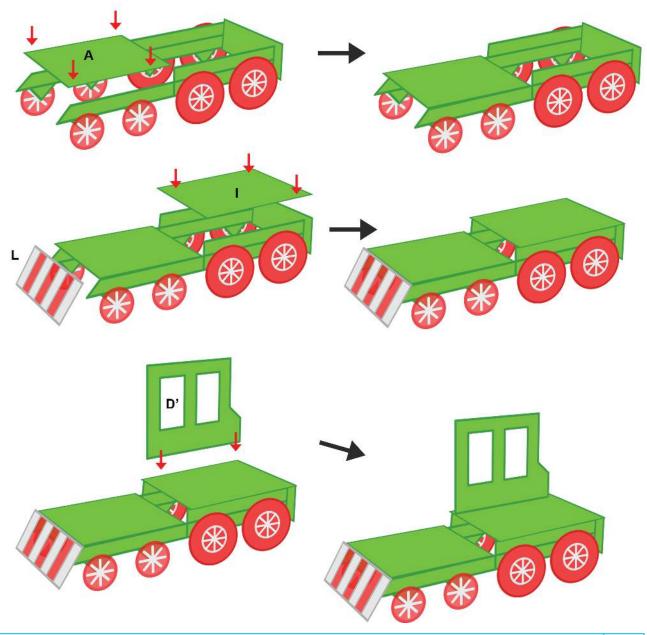

- **Free hand** place the stencil on a flat surface and trace the printed lines with the 3D pen (you may cover the printout with parchment or tracing paper). Oncefilament cools, remove the pieces from the paper and fuse them together as instructed.
- **3Dmate BASE Design Mat** the easy way to improve the quality of your creations. Place the stencil under the mat, draw within the indicated grooves. Once the filament cools, bend the mat and remove the piece and fuse together with other parts as instructed. Enjoy your perfect 3D creations.

You can find helpful YouTube video guide showing how to complete this stencil here:

www.bit.ly/3dmate-yt-train