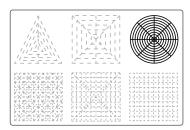

Thank you for your purchase!

Enjoy our 3D pen stencils. They are meant to serve as guide to make 3D pen creations more accurate and enjoyable. You can use them free hand, but they work best with our **3Dmate BASE Design Mat** 

- **Free hand** place the stencil on a flat surface and trace the printed lines with the 3D pen (you may cover the printout with parchment or tracing paper). Oncefilament cools, remove the pieces from the paper and fuse them together as instructed.
- **3Dmate BASE Design Mat** the easy way to improve the quality of your creations. Place the stencil under the mat, draw within the indicated grooves. Once the filament cools, bend the mat and remove the piece and fuse together with other parts as instructed. Enjoy your perfect 3D creations.