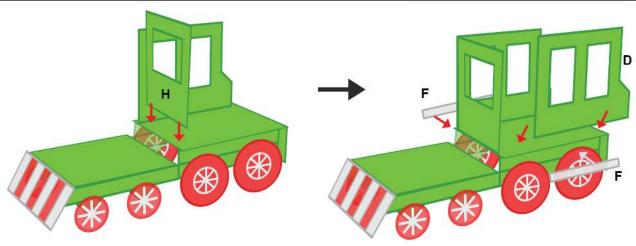

- **Free hand** place the stencil on a flat surface and trace the printed lines with the 3D pen (you may cover the printout with parchment or tracing paper). Oncefilament cools, remove the pieces from the paper and fuse them together as instructed.
- **3Dmate BASE Design Mat** the easy way to improve the quality of your creations. Place the stencil under the mat, draw within the indicated grooves. Once the filament cools, bend the mat and remove the piece and fuse together with other parts as instructed. Enjoy your perfect 3D creations.