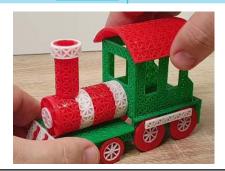

- **Free hand** place the stencil on a flat surface and trace the printed lines with the 3D pen (you may cover the printout with parchment or tracing paper). Oncefilament cools, remove the pieces from the paper and fuse them together as instructed.
- **3Dmate BASE Design Mat** the easy way to improve the quality of your creations. Place the stencil under the mat, draw within the indicated grooves. Once the filament cools, bend the mat and remove the piece and fuse together with other parts as instructed. Enjoy your perfect 3D creations.