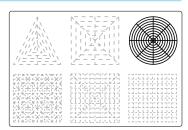

Thank you for your purchase!

Enjoy our 3D pen stencils. They are meant to serve as guide to make 3D pen creations more accurate and enjoyable. You can use them free hand, but they work best with our **3Dmate BASE Design Mat** 

- **Free hand** place the stencil on a flat surface and trace the printed lines with the 3D pen (you may cover the printout with parchment or tracing paper). Oncefilament cools, remove the pieces from the paper and fuse them together as instructed.
- **3Dmate BASE Design Mat** the easy way to improve the quality of your creations. Place the stencil under the mat, draw within the indicated grooves. Once the filament cools, bend the mat and remove the piece and fuse together with other parts as instructed. Enjoy your perfect 3D creations.