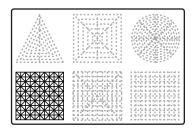

Thank you for your purchase!

Enjoy our 3D pen stencils. They are meant to serve as guide to make 3D pen creations more accurate and enjoyable. You can use them free hand, but they work best with our **3Dmate BASE Design Mat** 

- **Free hand** place the stencil on a flat surface and trace the printed lines with the 3D pen (you may cover the printout with parchment or tracing paper). Oncefilament cools, remove the pieces from the paper and fuse them together as instructed.
- **3Dmate BASE Design Mat** the easy way to improve the quality of your creations. Place the stencil under the mat, draw within the indicated grooves. Once the filament cools, bend the mat and remove the piece and fuse together with other parts as instructed. Enjoy your perfect 3D creations.

NOTE: These and additional stencils are available for download at: www.the3dmate.com/projects. Please enjoy.

**3Dmate BASE** can be purchased on Amazon. Search for keyword:

"3Dmate BASE 3D Pen Mat" or use the QR code: