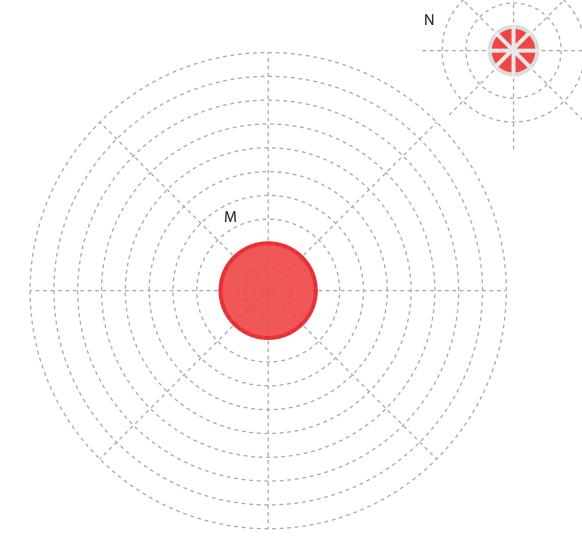

# Upper Right Circle

## Upper Right Circle

#### Recommended filament colors:

P x4

Video Tutorial Available at: www.bit.ly/3dmate-yt-train

Video Tutorial Available at: www.bit.ly/3dmate-yt-train

Video Tutorial Available at: www.bit.ly/3dmate-yt-train