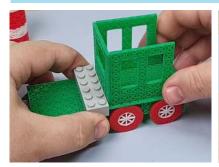

- **Free hand** place the stencil on a flat surface and trace the printed lines with the 3D pen (you may cover the printout with parchment or tracing paper). Oncefilament cools, remove the pieces from the paper and fuse them together as instructed.
- **3Dmate BASE Design Mat** the easy way to improve the quality of your creations. Place the stencil under the mat, draw within the indicated grooves. Once the filament cools, bend the mat and remove the piece and fuse together with other parts as instructed. Enjoy your perfect 3D creations.

You can find helpful YouTube video guide showing how to complete this stencil here:

www.bit.ly/3dmate-yt-train