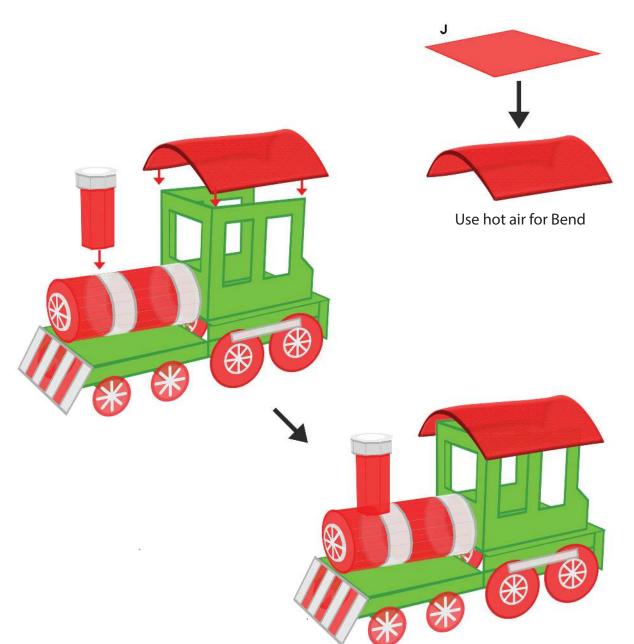

- **Free hand** place the stencil on a flat surface and trace the printed lines with the 3D pen (you may cover the printout with parchment or tracing paper). Oncefilament cools, remove the pieces from the paper and fuse them together as instructed.
- **3Dmate BASE Design Mat** the easy way to improve the quality of your creations. Place the stencil under the mat, draw within the indicated grooves. Once the filament cools, bend the mat and remove the piece and fuse together with other parts as instructed. Enjoy your perfect 3D creations.