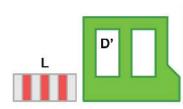

## Lower Left Square

Recommended filament colors:

Video Tutorial Available at: www.bit.ly/3dmate-yt-train

## Lower Left Square

Recommended filament colors:

Red Wi

## Lower Left Square

Recommended filament colors:

/3dmate

## Lower Left Square

Recommended filament colors:

K