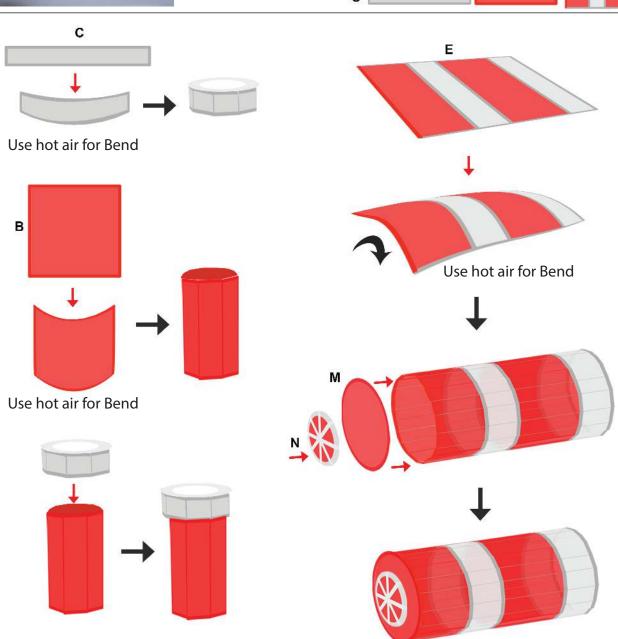

- **Free hand** place the stencil on a flat surface and trace the printed lines with the 3D pen (you may cover the printout with parchment or tracing paper). Oncefilament cools, remove the pieces from the paper and fuse them together as instructed.
- **3Dmate BASE Design Mat** the easy way to improve the quality of your creations. Place the stencil under the mat, draw within the indicated grooves. Once the filament cools, bend the mat and remove the piece and fuse together with other parts as instructed. Enjoy your perfect 3D creations.