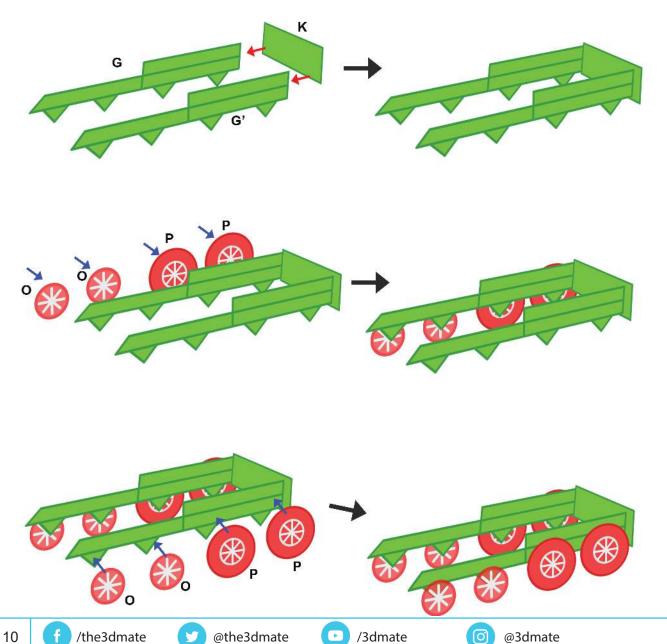

- **Free hand** place the stencil on a flat surface and trace the printed lines with the 3D pen (you may cover the printout with parchment or tracing paper). Oncefilament cools, remove the pieces from the paper and fuse them together as instructed.
- **3Dmate BASE Design Mat** the easy way to improve the quality of your creations. Place the stencil under the mat, draw within the indicated grooves. Once the filament cools, bend the mat and remove the piece and fuse together with other parts as instructed. Enjoy your perfect 3D creations.