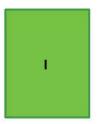

# Upper Right Circle

#### Recommended filament colors:

7

Video Tutorial Available at: www.bit.ly/3dmate-yt-train

## Upper Right Circle

#### Recommended filament colors:

P x4

Video Tutorial Available at: www.bit.ly/3dmate-yt-train

Video Tutorial Available at: www.bit.ly/3dmate-yt-train

Video Tutorial Available at: www.bit.ly/3dmate-yt-train