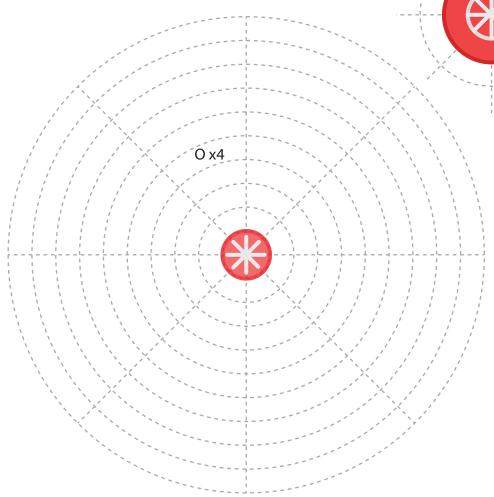

# Upper Right Circle

## Upper Right Circle

#### Recommended filament colors:

P x4

Video Tutorial Available at: www.bit.ly/3dmate-yt-train

Video Tutorial Available at: www.bit.ly/3dmate-yt-train

Video Tutorial Available at: www.bit.ly/3dmate-yt-train