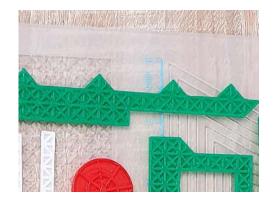

Thank you for your purchase!

Enjoy our 3D pen stencils. They are meant to serve as guide to make 3D pen creations more accurate and enjoyable. You can use them free hand, but they work best with our **3Dmate BASE Design Mat** 

- **Free hand** place the stencil on a flat surface and trace the printed lines with the 3D pen (you may cover the printout with parchment or tracing paper). Oncefilament cools, remove the pieces from the paper and fuse them together as instructed.
- **3Dmate BASE Design Mat** the easy way to improve the quality of your creations. Place the stencil under the mat, draw within the indicated grooves. Once the filament cools, bend the mat and remove the piece and fuse together with other parts as instructed. Enjoy your perfect 3D creations.