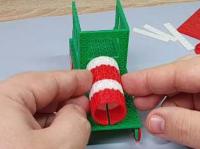

Thank you for your purchase!

Enjoy our 3D pen stencils. They are meant to serve as guide to make 3D pen creations more accurate and enjoyable. You can use them free hand, but they work best with our **3Dmate BASE Design Mat** 

- **Free hand** place the stencil on a flat surface and trace the printed lines with the 3D pen (you may cover the printout with parchment or tracing paper). Oncefilament cools, remove the pieces from the paper and fuse them together as instructed.
- **3Dmate BASE Design Mat** the easy way to improve the quality of your creations. Place the stencil under the mat, draw within the indicated grooves. Once the filament cools, bend the mat and remove the piece and fuse together with other parts as instructed. Enjoy your perfect 3D creations.