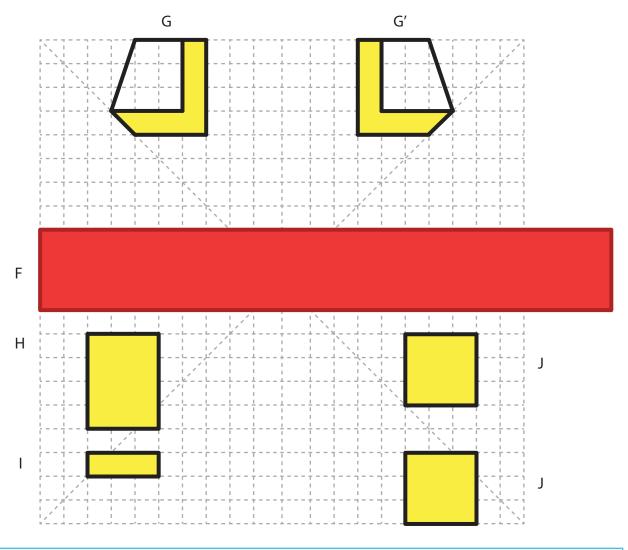

- **Free hand -** place the stencil on a flat surface and trace the printed lines with the 3D pen (you may cover the printout with parchment or tracing paper). Oncefilament cools,remove the pieces from the paper and fuse them together as instructed.
- **3Dmate BASE Design Mat** the easy way to improve the quality of your creations. Place the stencil under the mat, draw within the indicated grooves. Once the filament cools, bend the mat and remove the piece and fuse together with other parts as instructed. Enjoy your perfect 3D creations.