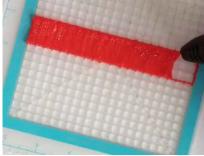

- **Free hand -** place the stencil on a flat surface and trace the printed lines with the 3D pen (you may cover the printout with parchment or tracing paper). Oncefilament cools,remove the pieces from the paper and fuse them together as instructed.
- **3Dmate BASE Design Mat** the easy way to improve the quality of your creations. Place the stencil under the mat, draw within the indicated grooves. Once the filament cools, bend the mat and remove the piece and fuse together with other parts as instructed. Enjoy your perfect 3D creations.