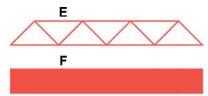

## Lower Middle Square

Recommended filament colors:

@the3dmate

## Lower Middle Square

Recommended filament colors:

Video Tutorial Available at: www.bit.ly/3dmate-yt-tower-crane