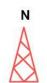

on Amazon at: www.bit.ly/filamate-stencils





You can find helpful YouTube video guide showing how to complete this stencil here:

www.bit.ly/3dmate-yt-tower-crane







Video Tutorial Available at: www.bit.ly/3dmate-yt-tower-crane



## Lower Middle Square





Recommended filament colors:







@the3dmate





## Lower Left Square





Recommended filament colors:





4









## Lower Left Square





Recommended filament colors:







/3dmate





## Lower Middle Square







Recommended filament colors:















Video Tutorial Available at: www.bit.ly/3dmate-yt-tower-crane



## Lower Middle Square





Recommended filament colors:









@the3dmate







## Upper Left Triangle





Recommended filament colors:











N<sub>x2</sub>