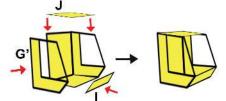

- **Free hand -** place the stencil on a flat surface and trace the printed lines with the 3D pen (you may cover the printout with parchment or tracing paper). Oncefilament cools,remove the pieces from the paper and fuse them together as instructed.
- **3Dmate BASE Design Mat** the easy way to improve the quality of your creations. Place the stencil under the mat, draw within the indicated grooves. Once the filament cools, bend the mat and remove the piece and fuse together with other parts as instructed. Enjoy your perfect 3D creations.