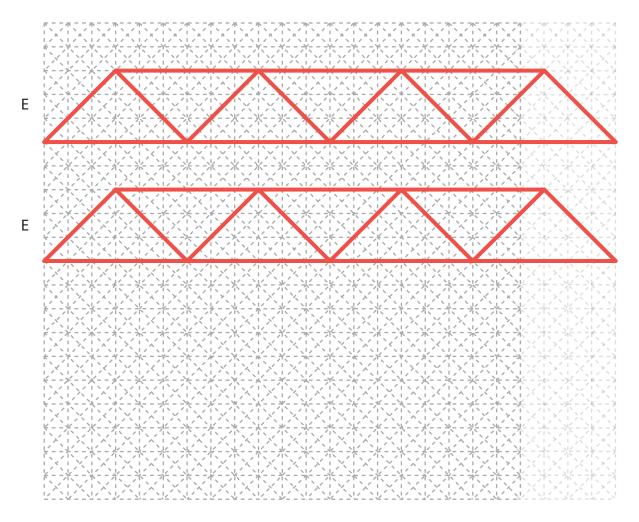

## Lower Middle Square

Recommended filament colors:

@the3dmate

## Lower Middle Square

Recommended filament colors:

Video Tutorial Available at: www.bit.ly/3dmate-yt-tower-crane