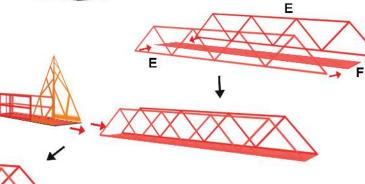

# TOWER GRANE

Thank you for your purchase!

Enjoy our 3D pen stencils. They are meant to serve as guide to make 3D pen creations more accurate and enjoyable. You can use them free hand, but they work best with our **3Dmate BASE Design Mat** 

- **Free hand -** place the stencil on a flat surface and trace the printed lines with the 3D pen (you may cover the printout with parchment or tracing paper). Oncefilament cools,remove the pieces from the paper and fuse them together as instructed.
- **3Dmate BASE Design Mat** the easy way to improve the quality of your creations. Place the stencil under the mat, draw within the indicated grooves. Once the filament cools, bend the mat and remove the piece and fuse together with other parts as instructed. Enjoy your perfect 3D creations.