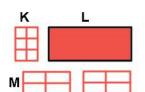

## Lower Left Square

Recommended filament colors:

4

## Lower Left Square

Recommended filament colors:

/3dmate