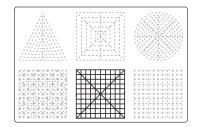

## Lower Middle Square

Recommended filament colors:

@the3dmate

## Lower Left Square

Recommended filament colors:

4

## Lower Left Square

Recommended filament colors:

/3dmate

## Lower Middle Square

Recommended filament colors:

Video Tutorial Available at: www.bit.ly/3dmate-yt-tower-crane

## Upper Left Triangle

Recommended filament colors:

N<sub>x2</sub>