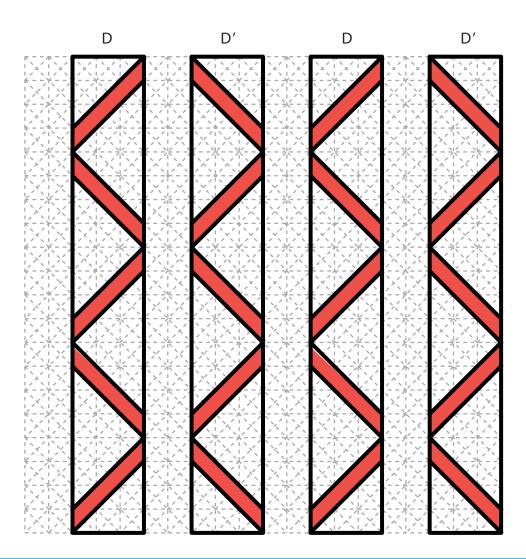

- **Free hand -** place the stencil on a flat surface and trace the printed lines with the 3D pen (you may cover the printout with parchment or tracing paper). Oncefilament cools,remove the pieces from the paper and fuse them together as instructed.
- **3Dmate BASE Design Mat** the easy way to improve the quality of your creations. Place the stencil under the mat, draw within the indicated grooves. Once the filament cools, bend the mat and remove the piece and fuse together with other parts as instructed. Enjoy your perfect 3D creations.

## Lower Left Square

Recommended filament colors:

4

## Lower Left Square

Recommended filament colors:

/3dmate