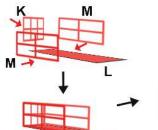

- **Free hand -** place the stencil on a flat surface and trace the printed lines with the 3D pen (you may cover the printout with parchment or tracing paper). Oncefilament cools,remove the pieces from the paper and fuse them together as instructed.
- **3Dmate BASE Design Mat** the easy way to improve the quality of your creations. Place the stencil under the mat, draw within the indicated grooves. Once the filament cools, bend the mat and remove the piece and fuse together with other parts as instructed. Enjoy your perfect 3D creations.