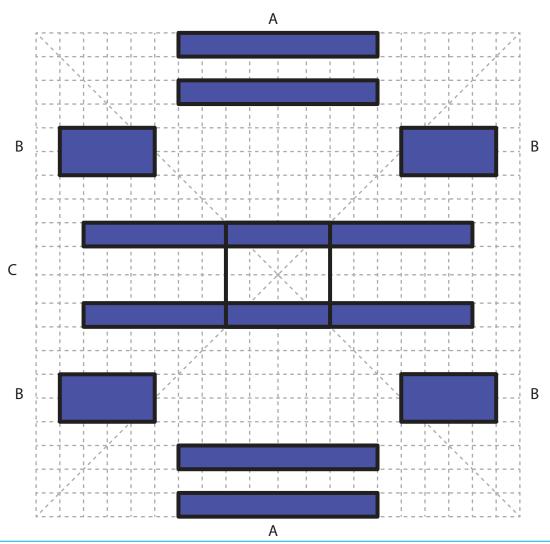

# TOWER GRANE

Thank you for your purchase!

Enjoy our 3D pen stencils. They are meant to serve as guide to make 3D pen creations more accurate and enjoyable. You can use them free hand, but they work best with our **3Dmate BASE Design Mat** 

- **Free hand -** place the stencil on a flat surface and trace the printed lines with the 3D pen (you may cover the printout with parchment or tracing paper). Oncefilament cools,remove the pieces from the paper and fuse them together as instructed.
- **3Dmate BASE Design Mat** the easy way to improve the quality of your creations. Place the stencil under the mat, draw within the indicated grooves. Once the filament cools, bend the mat and remove the piece and fuse together with other parts as instructed. Enjoy your perfect 3D creations.