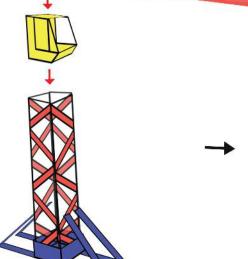

# TOWER GRANE

Thank you for your purchase!

Enjoy our 3D pen stencils. They are meant to serve as guide to make 3D pen creations more accurate and enjoyable. You can use them free hand, but they work best with our **3Dmate BASE Design Mat** 

- **Free hand -** place the stencil on a flat surface and trace the printed lines with the 3D pen (you may cover the printout with parchment or tracing paper). Oncefilament cools,remove the pieces from the paper and fuse them together as instructed.
- **3Dmate BASE Design Mat** the easy way to improve the quality of your creations. Place the stencil under the mat, draw within the indicated grooves. Once the filament cools, bend the mat and remove the piece and fuse together with other parts as instructed. Enjoy your perfect 3D creations.