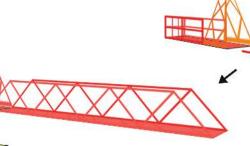

t: www.bit.ly/filamate-stencils





You can find helpful YouTube video guide showing how to complete this stencil here:

www.bit.ly/3dmate-yt-tower-crane







Video Tutorial Available at: www.bit.ly/3dmate-yt-tower-crane



## Lower Middle Square





Recommended filament colors:







@the3dmate





## Lower Left Square





Recommended filament colors:





4









## Lower Left Square





Recommended filament colors:







/3dmate





## Lower Middle Square







Recommended filament colors:















Video Tutorial Available at: www.bit.ly/3dmate-yt-tower-crane



## Lower Middle Square





Recommended filament colors:









@the3dmate







## Upper Left Triangle





Recommended filament colors:











N<sub>x2</sub>