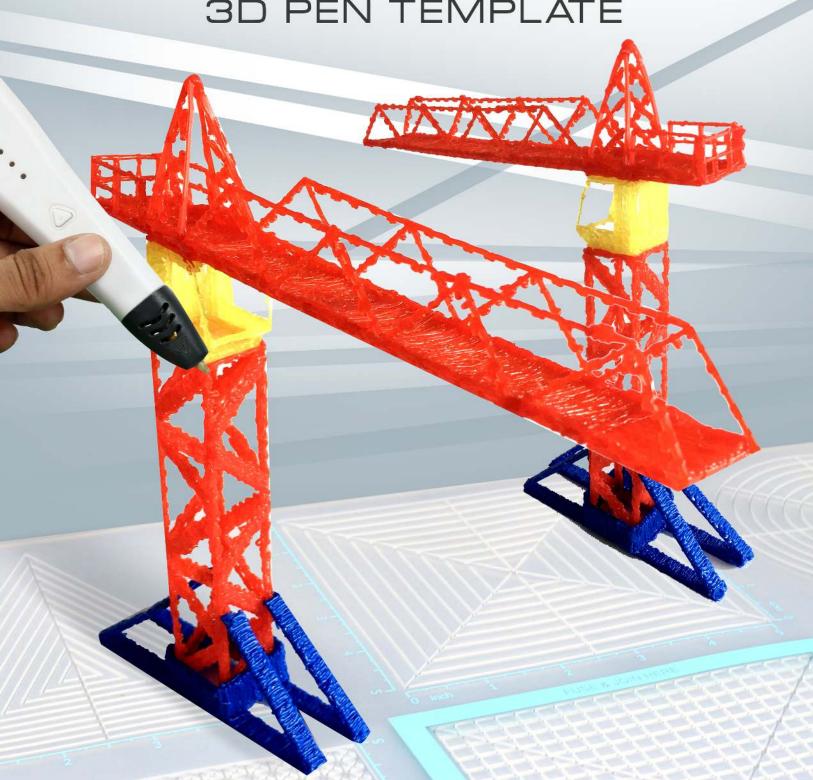

# TOWER GRANE

Thank you for your purchase!

Enjoy our 3D pen stencils. They are meant to serve as guide to make 3D pen creations more accurate and enjoyable. You can use them free hand, but they work best with our **3Dmate BASE Design Mat** 