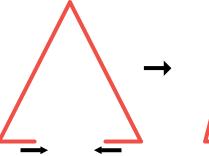

and more!
Buy Filamate 36 color PLA filament pack on Amazon at: www.bit.ly/filamate-stencils





You can find helpful YouTube video guide showing how to complete this stencil here:

www.bit.ly/3dmate-yt-tower-crane







Video Tutorial Available at: www.bit.ly/3dmate-yt-tower-crane



## Lower Middle Square





Recommended filament colors:







@the3dmate





## Lower Left Square





Recommended filament colors:





4









## Lower Left Square





Recommended filament colors:







/3dmate





## Lower Middle Square







Recommended filament colors:















Video Tutorial Available at: www.bit.ly/3dmate-yt-tower-crane



## Lower Middle Square





Recommended filament colors:









@the3dmate







## Upper Left Triangle





Recommended filament colors:











N<sub>x2</sub>