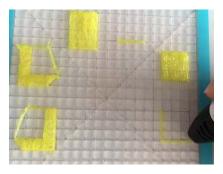

- **Free hand -** place the stencil on a flat surface and trace the printed lines with the 3D pen (you may cover the printout with parchment or tracing paper). Oncefilament cools,remove the pieces from the paper and fuse them together as instructed.
- **3Dmate BASE Design Mat** the easy way to improve the quality of your creations. Place the stencil under the mat, draw within the indicated grooves. Once the filament cools, bend the mat and remove the piece and fuse together with other parts as instructed. Enjoy your perfect 3D creations.