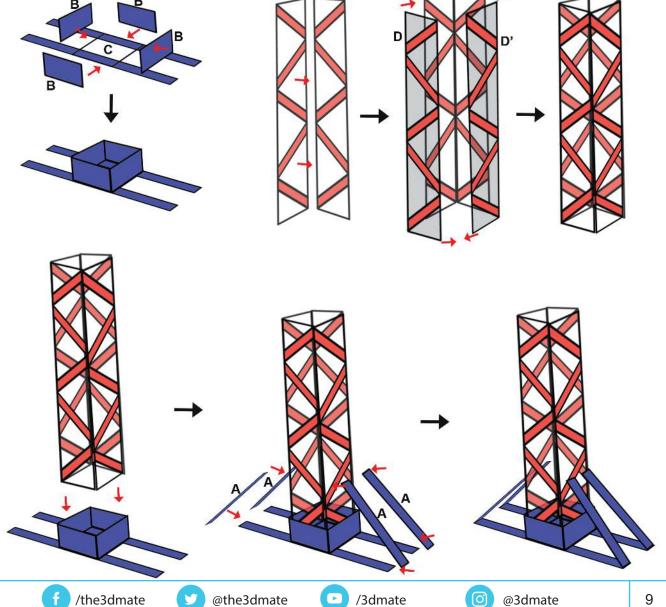

# TOWER GRANE

Thank you for your purchase!

Enjoy our 3D pen stencils. They are meant to serve as guide to make 3D pen creations more accurate and enjoyable. You can use them free hand, but they work best with our **3Dmate BASE Design Mat** 

- **Free hand -** place the stencil on a flat surface and trace the printed lines with the 3D pen (you may cover the printout with parchment or tracing paper). Oncefilament cools,remove the pieces from the paper and fuse them together as instructed.
- **3Dmate BASE Design Mat** the easy way to improve the quality of your creations. Place the stencil under the mat, draw within the indicated grooves. Once the filament cools, bend the mat and remove the piece and fuse together with other parts as instructed. Enjoy your perfect 3D creations.