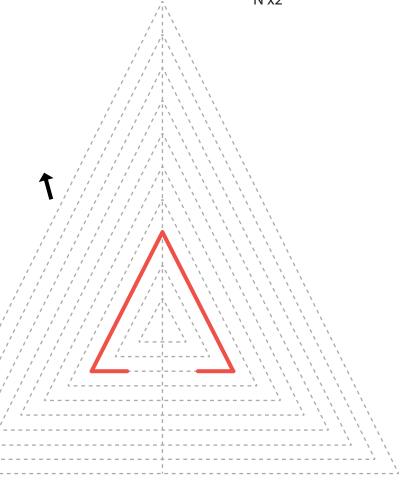

e 36 color PLA filament pack on Amazon at: www.bit.ly/filamate-stencils





You can find helpful YouTube video guide showing how to complete this stencil here:

www.bit.ly/3dmate-yt-tower-crane







Video Tutorial Available at: www.bit.ly/3dmate-yt-tower-crane



## Lower Middle Square





Recommended filament colors:







@the3dmate





## Lower Left Square





Recommended filament colors:





4









## Lower Left Square





Recommended filament colors:







/3dmate





## Lower Middle Square







Recommended filament colors:















Video Tutorial Available at: www.bit.ly/3dmate-yt-tower-crane



## Lower Middle Square





Recommended filament colors:









@the3dmate







## Upper Left Triangle





Recommended filament colors:











N<sub>x2</sub>