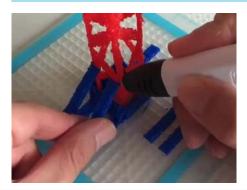

You can find helpful YouTube video guide showing how to complete this stencil here:

www.bit.ly/3dmate-yt-tower-crane

Video Tutorial Available at: www.bit.ly/3dmate-yt-tower-crane