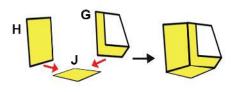

- **Free hand -** place the stencil on a flat surface and trace the printed lines with the 3D pen (you may cover the printout with parchment or tracing paper). Oncefilament cools,remove the pieces from the paper and fuse them together as instructed.
- **3Dmate BASE Design Mat** the easy way to improve the quality of your creations. Place the stencil under the mat, draw within the indicated grooves. Once the filament cools, bend the mat and remove the piece and fuse together with other parts as instructed. Enjoy your perfect 3D creations.