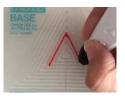

- **Free hand -** place the stencil on a flat surface and trace the printed lines with the 3D pen (you may cover the printout with parchment or tracing paper). Oncefilament cools,remove the pieces from the paper and fuse them together as instructed.
- **3Dmate BASE Design Mat** the easy way to improve the quality of your creations. Place the stencil under the mat, draw within the indicated grooves. Once the filament cools, bend the mat and remove the piece and fuse together with other parts as instructed. Enjoy your perfect 3D creations.