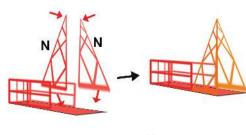

at: www.bit.ly/filamate-stencils





You can find helpful YouTube video guide showing how to complete this stencil here:

www.bit.ly/3dmate-yt-tower-crane







Video Tutorial Available at: www.bit.ly/3dmate-yt-tower-crane



## Lower Middle Square





Recommended filament colors:







@the3dmate





## Lower Left Square





Recommended filament colors:





4









## Lower Left Square





Recommended filament colors:







/3dmate





## Lower Middle Square







Recommended filament colors:















Video Tutorial Available at: www.bit.ly/3dmate-yt-tower-crane



## Lower Middle Square





Recommended filament colors:









@the3dmate







## Upper Left Triangle





Recommended filament colors:











N<sub>x2</sub>