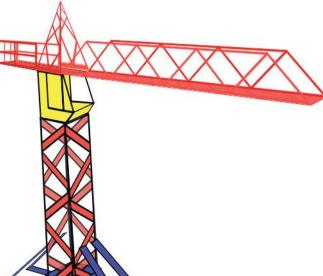

# TOWER GRANE

Thank you for your purchase!

Enjoy our 3D pen stencils. They are meant to serve as guide to make 3D pen creations more accurate and enjoyable. You can use them free hand, but they work best with our **3Dmate BASE Design Mat** 

- **Free hand -** place the stencil on a flat surface and trace the printed lines with the 3D pen (you may cover the printout with parchment or tracing paper). Oncefilament cools,remove the pieces from the paper and fuse them together as instructed.
- **3Dmate BASE Design Mat** the easy way to improve the quality of your creations. Place the stencil under the mat, draw within the indicated grooves. Once the filament cools, bend the mat and remove the piece and fuse together with other parts as instructed. Enjoy your perfect 3D creations.

You can find helpful YouTube video guide showing how to complete this stencil here:

www.bit.ly/3dmate-yt-tower-crane

Video Tutorial Available at: www.bit.ly/3dmate-yt-tower-crane