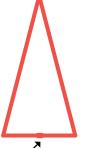

nd more!
Buy Filamate 36 color PLA filament pack on Amazon at: www.bit.ly/filamate-stencils





You can find helpful YouTube video guide showing how to complete this stencil here:

www.bit.ly/3dmate-yt-tower-crane







Video Tutorial Available at: www.bit.ly/3dmate-yt-tower-crane



## Lower Middle Square





Recommended filament colors:







@the3dmate





## Lower Left Square





Recommended filament colors:





4









## Lower Left Square





Recommended filament colors:







/3dmate





## Lower Middle Square







Recommended filament colors:















Video Tutorial Available at: www.bit.ly/3dmate-yt-tower-crane



## Lower Middle Square





Recommended filament colors:









@the3dmate







## Upper Left Triangle





Recommended filament colors:











N<sub>x2</sub>