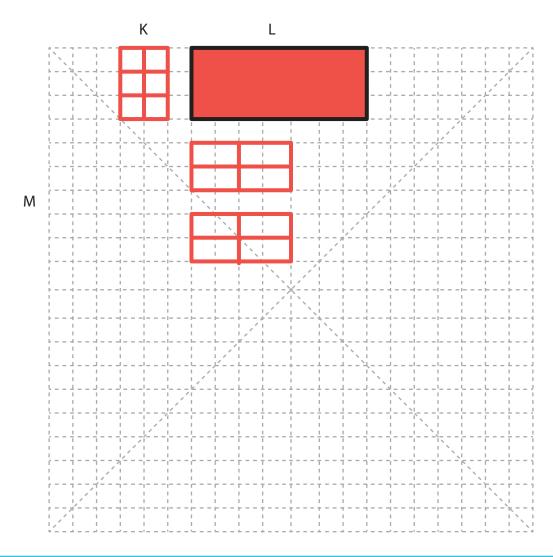

## Lower Middle Square

Recommended filament colors:

@the3dmate

## Lower Left Square

Recommended filament colors:

4

## Lower Left Square

Recommended filament colors:

/3dmate

## Lower Middle Square

Recommended filament colors:

Video Tutorial Available at: www.bit.ly/3dmate-yt-tower-crane