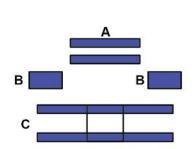

## Lower Middle Square

Recommended filament colors:

@the3dmate

## Lower Left Square

Recommended filament colors:

4

## Lower Left Square

Recommended filament colors:

/3dmate