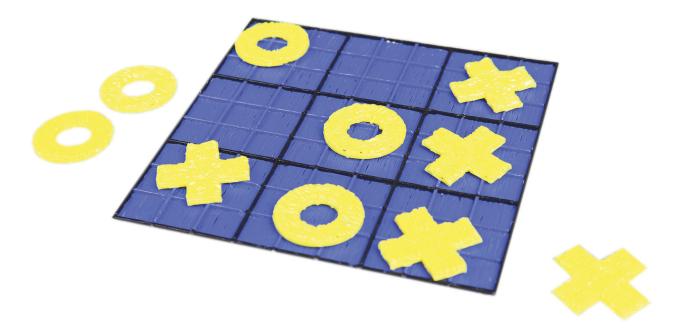

l compatibility.







Please leave us a review on Amazon. Your review helps other customers and is greatly appreciated.

Get all the filament colors needed to complete this creation and more! Buy Filamate 36 color PLA filament pack on Amazon at: www.bit.ly/filamate-stencils





You can find helpful YouTube video guide showing how to complete this stencil here:









Video Tutorial Available at: www.bit.lv/3dmate-vt-tictactoe



#### Lower Left Square





Yellow











Video Tutorial Available at: www.bit.ly/3dmate-yt-tictactoe



## Upper Right Circle



4



Recommended filament colors:









### ower Right Square





Recommended filament colors:

**Tic Tac Toe** 







3Dmate BASE design mat is available on Amazon at: www.bit.ly/3dmate-base-stencil



#### Tic Tac Toe