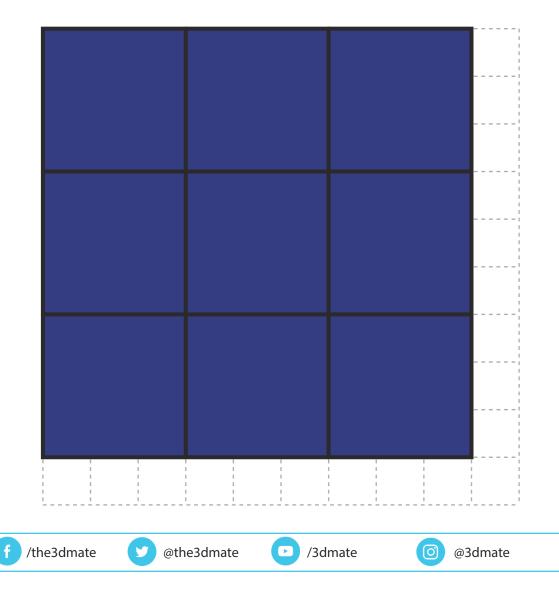

### ower Right Square

Recommended filament colors:

**Tic Tac Toe** 

3Dmate BASE design mat is available on Amazon at: www.bit.ly/3dmate-base-stencil

#### Tic Tac Toe