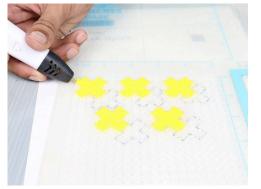

- **Free hand -** place the stencil on a flat surface and trace the printed lines with the 3D pen (you may cover the printout with parchment or tracing paper). Oncefilament cools, remove the pieces from the paper and fuse them together as instructed.
- **3Dmate BASE Design Mat** the easy way to improve the quality of your creations. Place the stencil under the mat, draw within the indicated grooves. Once the filament cools, bend the mat and remove the piece and fuse together with other parts as instructed. Enjoy your perfect 3D creations.

#### Lower Left Square

Yellow

Video Tutorial Available at: www.bit.ly/3dmate-yt-tictactoe