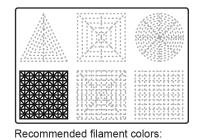

## Upper Right Circle

4

Recommended filament colors:

### ower Right Square

Recommended filament colors:

**Tic Tac Toe** 

3Dmate BASE design mat is available on Amazon at: www.bit.ly/3dmate-base-stencil