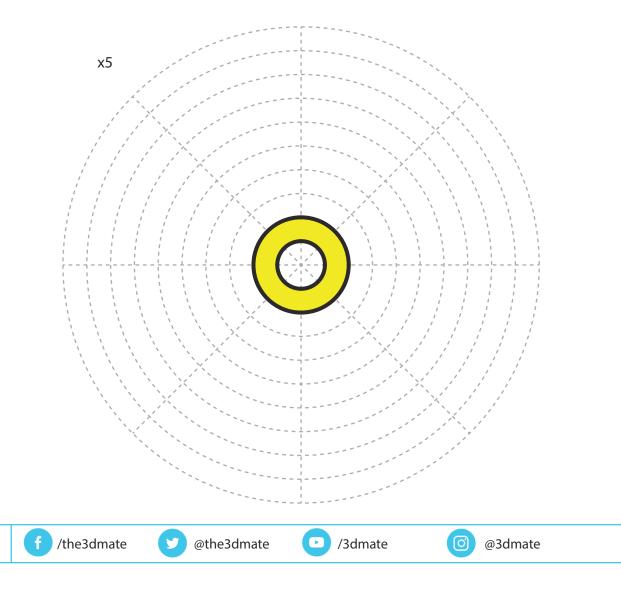

com/projects. Please enjoy.

**3Dmate BASE** can be purchased on Amazon. Search for keyword: **"3Dmate BASE 3D Pen Mat"** or use the QR code:

Choose 3Dmate BASE branded mat

to assure stencil compatibility.







Please leave us a review on Amazon. Your review helps other customers and is greatly appreciated.

Get all the filament colors needed to complete this creation and more! Buy Filamate 36 color PLA filament pack on Amazon at: www.bit.ly/filamate-stencils





You can find helpful YouTube video guide showing how to complete this stencil here:









Video Tutorial Available at: www.bit.lv/3dmate-vt-tictactoe



#### Lower Left Square





Yellow











Video Tutorial Available at: www.bit.ly/3dmate-yt-tictactoe



## Upper Right Circle



4



Recommended filament colors:









### ower Right Square





Recommended filament colors:

**Tic Tac Toe** 







3Dmate BASE design mat is available on Amazon at: www.bit.ly/3dmate-base-stencil



#### Tic Tac Toe