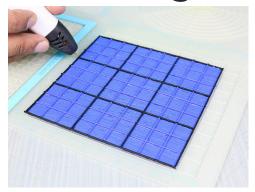

# **TICTACIOS** 3D PEN TEMPLATE

FUSE & JC

FUSE &

Thank you for your purchase!

Enjoy our 3D pen stencils. They are meant to serve as guide to make 3D pen creations more accurate and enjoyable. You can use them free hand,but they work best with our **3Dmate BASE Design Mat** 

- **Free hand -** place the stencil on a flat surface and trace the printed lines with the 3D pen (you may cover the printout with parchment or tracing paper). Oncefilament cools, remove the pieces from the paper and fuse them together as instructed.
- **3Dmate BASE Design Mat** the easy way to improve the quality of your creations. Place the stencil under the mat, draw within the indicated grooves. Once the filament cools, bend the mat and remove the piece and fuse together with other parts as instructed. Enjoy your perfect 3D creations.