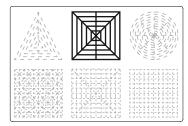

Thank you for your purchase!

Enjoy our 3D pen stencils. They are meant to serve as guide to make 3D pen creations more accurate and enjoyable. You can use them free hand, but they work best with our **3Dmate BASE Design Mat** 

- **Free hand -** place the stencil on a flat surface and trace the printed lines with the 3D pen (you may cover the printout with parchment or tracing paper). Oncefilament cools,remove the pieces from the paper and fuse them together as instructed.
- **3Dmate BASE Design Mat** the easy way to improve the quality of your creations. Place the stencil under the mat, draw within the indicated grooves. Once the filament cools, bend the mat and remove the piece and fuse together with other parts as instructed. Enjoy your perfect 3D creations.

NOTE: These and additional stencils are available for download at: www.the3dmate.com/projects. Please enjoy.

**3Dmate BASE** can be purchased on Amazon. Search for keyword:

"3Dmate BASE 3D Pen Mat" or use the QR code: