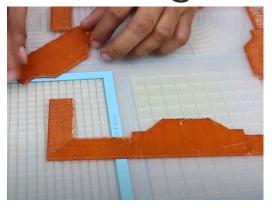

- **Free hand -** place the stencil on a flat surface and trace the printed lines with the 3D pen (you may cover the printout with parchment or tracing paper). Oncefilament cools,remove the pieces from the paper and fuse them together as instructed.
- **3Dmate BASE Design Mat** the easy way to improve the quality of your creations. Place the stencil under the mat, draw within the indicated grooves. Once the filament cools, bend the mat and remove the piece and fuse together with other parts as instructed. Enjoy your perfect 3D creations.