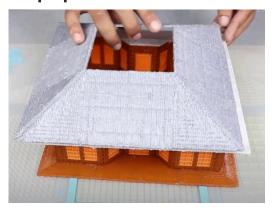

Thank you for your purchase!

Enjoy our 3D pen stencils. They are meant to serve as guide to make 3D pen creations more accurate and enjoyable. You can use them free hand, but they work best with our **3Dmate BASE Design Mat** 

You can find helpful YouTube video guide showing how to complete this stencil here:

www.bit.ly/3dmate-yt-the-lodge-house

Video Tutorial Available at: www.bit.ly/3dmate-yt-the-lodge-house