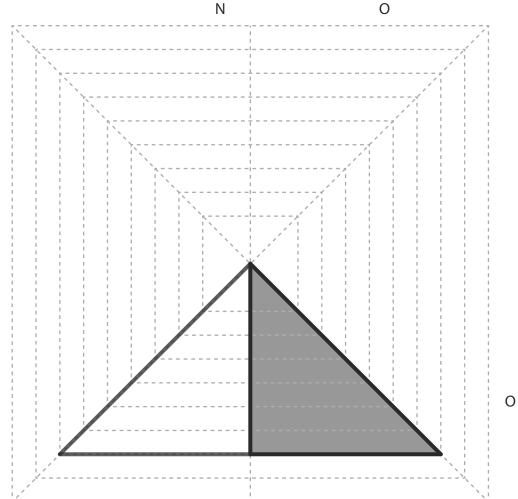

www.bit.ly/3dmate-yt-the-lodge-house



# Upper Middle Square





Recommended filament colors







Brown V

Ex4







Video Tutorial Available at: www.bit.ly/3dmate-yt-the-lodge-house



# ower Right Square





Recommended filament colors:

















# Upper Left Triangle





Recommended filament colors:















# Lower Right Square





Recommended filament colors:





K







Video Tutorial Available at: www.bit.ly/3dmate-yt-the-lodge-house



# Lower Right Square





Recommended filament colors:





L





Video Tutorial Available at: www.bit.ly/3dmate-yt-the-lodge-house



# Upper Middle Square





Recommended filament colors:







Μ













Video Tutorial Available at: www.bit.ly/3dmate-yt-the-lodge-house









Recommended filament colors:





Gra



10

Ν







Video Tutorial Available at: www.bit.ly/3dmate-yt-the-lodge-house



# Upper Right Circle, Lower Middle Square



Recommended filament colors:









Video Tutorial Available at: www.bit.ly/3dmate-yt-the-lodge-house

















Video Tutorial Available at: www.bit.ly/3dmate-yt-the-lodge-house



















@the3dmate



Video Tutorial Available at: www.bit.ly/3dmate-yt-the-lodge-house







14











Video Tutorial Available at: www.bit.ly/3dmate-yt-the-lodge-house