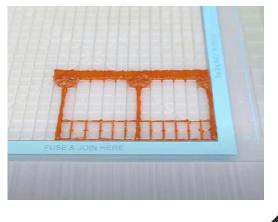

- **Free hand -** place the stencil on a flat surface and trace the printed lines with the 3D pen (you may cover the printout with parchment or tracing paper). Oncefilament cools,remove the pieces from the paper and fuse them together as instructed.
- **3Dmate BASE Design Mat** the easy way to improve the quality of your creations. Place the stencil under the mat, draw within the indicated grooves. Once the filament cools, bend the mat and remove the piece and fuse together with other parts as instructed. Enjoy your perfect 3D creations.