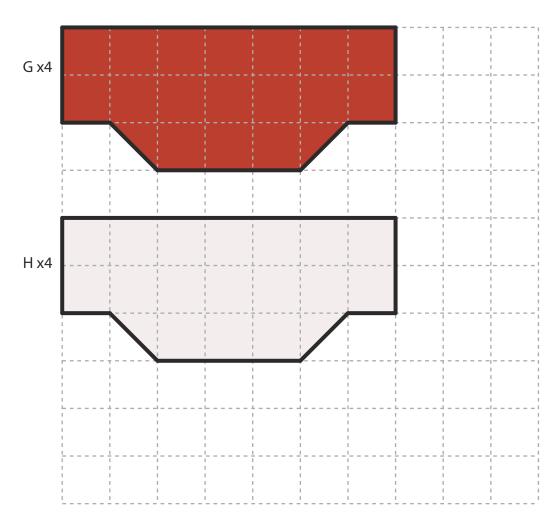

# ower Right Square

Recommended filament colors:

# Upper Left Triangle

Recommended filament colors:

# Lower Right Square

Recommended filament colors:

K

Video Tutorial Available at: www.bit.ly/3dmate-yt-the-lodge-house

# Lower Right Square

Recommended filament colors:

L

Video Tutorial Available at: www.bit.ly/3dmate-yt-the-lodge-house

# Upper Middle Square

Recommended filament colors:

Μ

Video Tutorial Available at: www.bit.ly/3dmate-yt-the-lodge-house

Recommended filament colors:

Gra

10

Ν