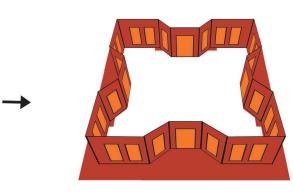

Thank you for your purchase!

Enjoy our 3D pen stencils. They are meant to serve as guide to make 3D pen creations more accurate and enjoyable. You can use them free hand, but they work best with our **3Dmate BASE Design Mat** 