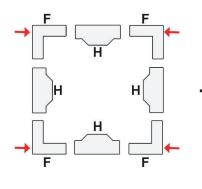

- **Free hand -** place the stencil on a flat surface and trace the printed lines with the 3D pen (you may cover the printout with parchment or tracing paper). Oncefilament cools,remove the pieces from the paper and fuse them together as instructed.
- **3Dmate BASE Design Mat** the easy way to improve the quality of your creations. Place the stencil under the mat, draw within the indicated grooves. Once the filament cools, bend the mat and remove the piece and fuse together with other parts as instructed. Enjoy your perfect 3D creations.