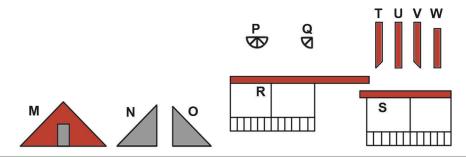

# Upper Middle Square

Recommended filament colors:

Μ

Video Tutorial Available at: www.bit.ly/3dmate-yt-the-lodge-house

Recommended filament colors:

Gra

10

Ν

# Upper Right Circle, Lower Middle Square

Recommended filament colors:

Video Tutorial Available at: www.bit.ly/3dmate-yt-the-lodge-house

Video Tutorial Available at: www.bit.ly/3dmate-yt-the-lodge-house

@the3dmate