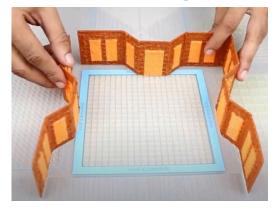

Thank you for your purchase!

Enjoy our 3D pen stencils. They are meant to serve as guide to make 3D pen creations more accurate and enjoyable. You can use them free hand, but they work best with our **3Dmate BASE Design Mat** 

- **Free hand -** place the stencil on a flat surface and trace the printed lines with the 3D pen (you may cover the printout with parchment or tracing paper). Oncefilament cools,remove the pieces from the paper and fuse them together as instructed.
- **3Dmate BASE Design Mat** the easy way to improve the quality of your creations. Place the stencil under the mat, draw within the indicated grooves. Once the filament cools, bend the mat and remove the piece and fuse together with other parts as instructed. Enjoy your perfect 3D creations.