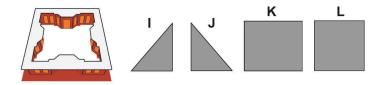

# Upper Left Triangle

Recommended filament colors:

# Lower Right Square

Recommended filament colors:

K

Video Tutorial Available at: www.bit.ly/3dmate-yt-the-lodge-house

# Lower Right Square

Recommended filament colors:

L

Video Tutorial Available at: www.bit.ly/3dmate-yt-the-lodge-house