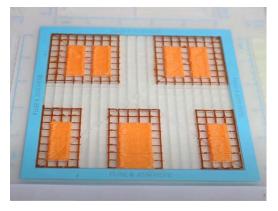

- **Free hand -** place the stencil on a flat surface and trace the printed lines with the 3D pen (you may cover the printout with parchment or tracing paper). Oncefilament cools,remove the pieces from the paper and fuse them together as instructed.
- **3Dmate BASE Design Mat** the easy way to improve the quality of your creations. Place the stencil under the mat, draw within the indicated grooves. Once the filament cools, bend the mat and remove the piece and fuse together with other parts as instructed. Enjoy your perfect 3D creations.