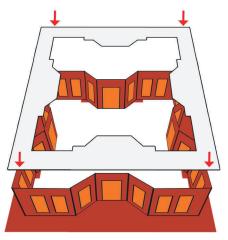

- **Free hand -** place the stencil on a flat surface and trace the printed lines with the 3D pen (you may cover the printout with parchment or tracing paper). Oncefilament cools,remove the pieces from the paper and fuse them together as instructed.
- **3Dmate BASE Design Mat** the easy way to improve the quality of your creations. Place the stencil under the mat, draw within the indicated grooves. Once the filament cools, bend the mat and remove the piece and fuse together with other parts as instructed. Enjoy your perfect 3D creations.