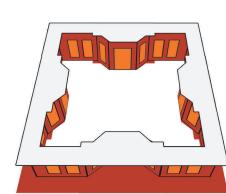

Thank you for your purchase!

Enjoy our 3D pen stencils. They are meant to serve as guide to make 3D pen creations more accurate and enjoyable. You can use them free hand, but they work best with our **3Dmate BASE Design Mat** 

- **Free hand -** place the stencil on a flat surface and trace the printed lines with the 3D pen (you may cover the printout with parchment or tracing paper). Oncefilament cools,remove the pieces from the paper and fuse them together as instructed.
- **3Dmate BASE Design Mat** the easy way to improve the quality of your creations. Place the stencil under the mat, draw within the indicated grooves. Once the filament cools, bend the mat and remove the piece and fuse together with other parts as instructed. Enjoy your perfect 3D creations.