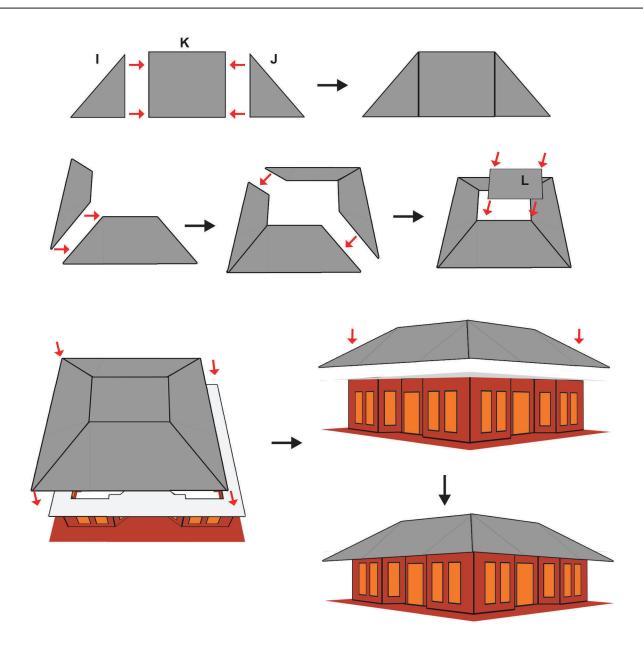

# Lower Right Square

Recommended filament colors:

K

Video Tutorial Available at: www.bit.ly/3dmate-yt-the-lodge-house

# Lower Right Square

Recommended filament colors:

L

Video Tutorial Available at: www.bit.ly/3dmate-yt-the-lodge-house

# Upper Middle Square

Recommended filament colors:

Μ

Video Tutorial Available at: www.bit.ly/3dmate-yt-the-lodge-house

Recommended filament colors:

Gra

10

Ν