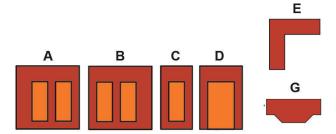

# Lower Middle Square

Recommended filament colors:

@the3dmate

/3dmate

@3dmate

Video Tutorial Available at: www.bit.ly/3dmate-yt-the-lodge-house

# Upper Middle Square

Recommended filament colors

Brown V

Ex4

Video Tutorial Available at: www.bit.ly/3dmate-yt-the-lodge-house

# ower Right Square

Recommended filament colors:

# Upper Left Triangle

Recommended filament colors:

# Lower Right Square

Recommended filament colors:

K

Video Tutorial Available at: www.bit.ly/3dmate-yt-the-lodge-house

# Lower Right Square

Recommended filament colors:

L

Video Tutorial Available at: www.bit.ly/3dmate-yt-the-lodge-house

# Upper Middle Square

Recommended filament colors:

Μ

Video Tutorial Available at: www.bit.ly/3dmate-yt-the-lodge-house

Recommended filament colors:

Gra

10

Ν