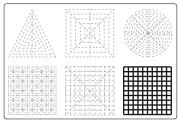

Thank you for your purchase!

Enjoy our 3D pen stencils. They are meant to serve as guide to make 3D pen creations more accurate and enjoyable. You can use them free hand, but they work best with our **3Dmate BASE Design Mat** 

- **Free hand -** place the stencil on a flat surface and trace the printed lines with the 3D pen (you may cover the printout with parchment or tracing paper). Oncefilament cools,remove the pieces from the paper and fuse them together as instructed.
- **3Dmate BASE Design Mat** the easy way to improve the quality of your creations. Place the stencil under the mat, draw within the indicated grooves. Once the filament cools, bend the mat and remove the piece and fuse together with other parts as instructed. Enjoy your perfect 3D creations.

NOTE: These and additional stencils are available for download at: www.the3dmate.com/projects. Please enjoy.

**3Dmate BASE** can be purchased on Amazon. Search for keyword:

"3Dmate BASE 3D Pen Mat" or use the QR code: