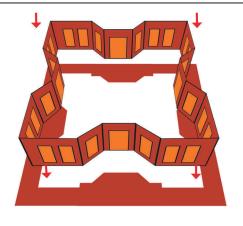

# Lower Middle Square

Recommended filament colors:

@the3dmate

/3dmate

@3dmate

Video Tutorial Available at: www.bit.ly/3dmate-yt-the-lodge-house

# Upper Middle Square

Recommended filament colors

Brown V

Ex4

Video Tutorial Available at: www.bit.ly/3dmate-yt-the-lodge-house

# ower Right Square

Recommended filament colors:

# Upper Left Triangle

Recommended filament colors:

# Lower Right Square

Recommended filament colors:

K

Video Tutorial Available at: www.bit.ly/3dmate-yt-the-lodge-house

# Lower Right Square

Recommended filament colors:

L

Video Tutorial Available at: www.bit.ly/3dmate-yt-the-lodge-house

# Upper Middle Square

Recommended filament colors:

Μ

Video Tutorial Available at: www.bit.ly/3dmate-yt-the-lodge-house

Recommended filament colors:

Gra

10

Ν