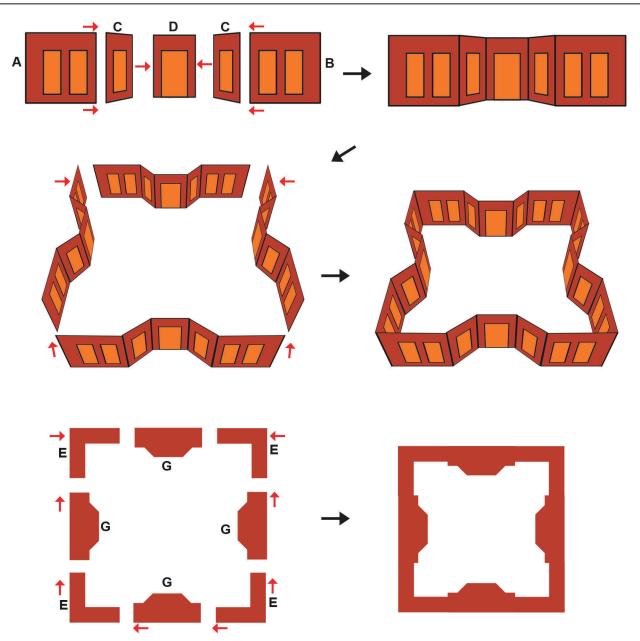

# Lower Middle Square

Recommended filament colors:

@the3dmate

/3dmate

@3dmate

Video Tutorial Available at: www.bit.ly/3dmate-yt-the-lodge-house

# Upper Middle Square

Recommended filament colors

Brown V

Ex4

Video Tutorial Available at: www.bit.ly/3dmate-yt-the-lodge-house

# ower Right Square

Recommended filament colors:

# Upper Left Triangle

Recommended filament colors:

# Lower Right Square

Recommended filament colors:

K

Video Tutorial Available at: www.bit.ly/3dmate-yt-the-lodge-house

# Lower Right Square

Recommended filament colors:

L

Video Tutorial Available at: www.bit.ly/3dmate-yt-the-lodge-house

# Upper Middle Square

Recommended filament colors:

Μ

Video Tutorial Available at: www.bit.ly/3dmate-yt-the-lodge-house

Recommended filament colors:

Gra

10

Ν

# Upper Right Circle, Lower Middle Square

Recommended filament colors:

Video Tutorial Available at: www.bit.ly/3dmate-yt-the-lodge-house

Video Tutorial Available at: www.bit.ly/3dmate-yt-the-lodge-house

@the3dmate