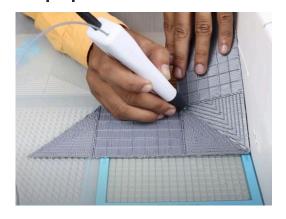

- **Free hand -** place the stencil on a flat surface and trace the printed lines with the 3D pen (you may cover the printout with parchment or tracing paper). Oncefilament cools,remove the pieces from the paper and fuse them together as instructed.
- **3Dmate BASE Design Mat** the easy way to improve the quality of your creations. Place the stencil under the mat, draw within the indicated grooves. Once the filament cools, bend the mat and remove the piece and fuse together with other parts as instructed. Enjoy your perfect 3D creations.

NOTE: These and additional stencils are available for download at: www.the3dmate.com/projects. Please enjoy.

**3Dmate BASE** can be purchased on Amazon. Search for keyword:

"3Dmate BASE 3D Pen Mat" or use the QR code: