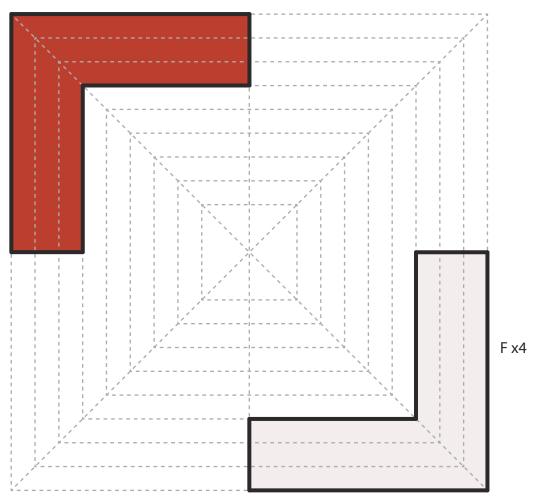

# Upper Middle Square

Recommended filament colors

Brown V

Ex4

Video Tutorial Available at: www.bit.ly/3dmate-yt-the-lodge-house

# Upper Middle Square

Recommended filament colors:

Μ

Video Tutorial Available at: www.bit.ly/3dmate-yt-the-lodge-house

Recommended filament colors:

Gra

10

Ν