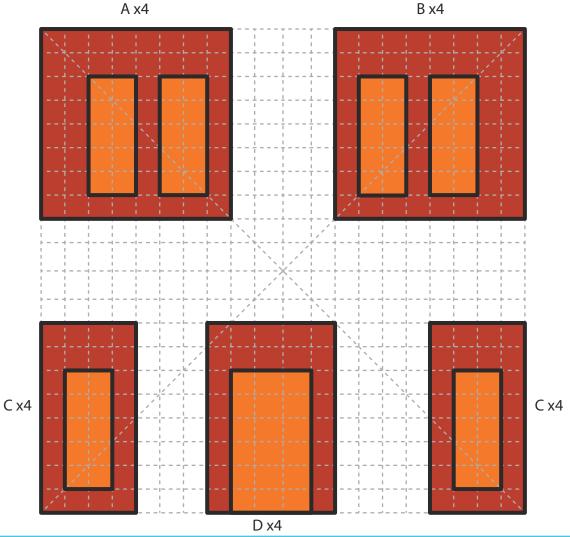

# Lower Middle Square

Recommended filament colors:

@the3dmate

/3dmate

@3dmate

Video Tutorial Available at: www.bit.ly/3dmate-yt-the-lodge-house

# Upper Middle Square

Recommended filament colors

Brown V

Ex4

Video Tutorial Available at: www.bit.ly/3dmate-yt-the-lodge-house

# ower Right Square

Recommended filament colors:

# Upper Left Triangle

Recommended filament colors:

# Lower Right Square

Recommended filament colors:

K

Video Tutorial Available at: www.bit.ly/3dmate-yt-the-lodge-house

# Lower Right Square

Recommended filament colors:

L

Video Tutorial Available at: www.bit.ly/3dmate-yt-the-lodge-house

# Upper Middle Square

Recommended filament colors:

Μ

Video Tutorial Available at: www.bit.ly/3dmate-yt-the-lodge-house

Recommended filament colors:

Gra

10

Ν