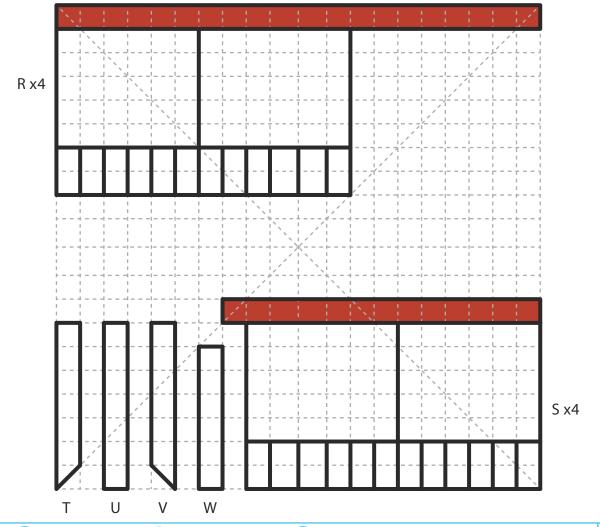

# Lower Right Square

Recommended filament colors:

K

Video Tutorial Available at: www.bit.ly/3dmate-yt-the-lodge-house

# Lower Right Square

Recommended filament colors:

L

Video Tutorial Available at: www.bit.ly/3dmate-yt-the-lodge-house