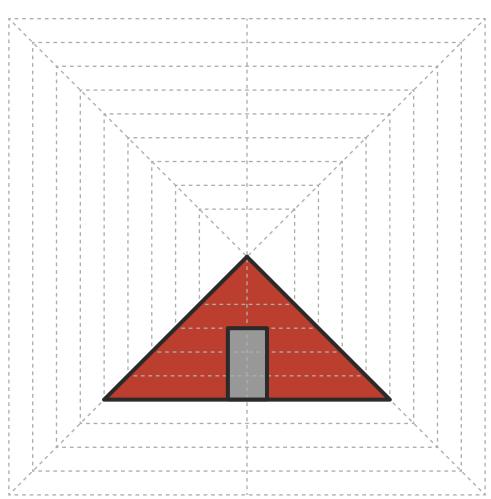

ower Middle Square





Recommended filament colors:









@the3dmate



/3dmate



@3dmate



Video Tutorial Available at: www.bit.ly/3dmate-yt-the-lodge-house



# Upper Middle Square





Recommended filament colors







Brown V

Ex4







Video Tutorial Available at: www.bit.ly/3dmate-yt-the-lodge-house



# ower Right Square





Recommended filament colors:

















# Upper Left Triangle





Recommended filament colors:















# Lower Right Square





Recommended filament colors:





K







Video Tutorial Available at: www.bit.ly/3dmate-yt-the-lodge-house



# Lower Right Square





Recommended filament colors:





L





Video Tutorial Available at: www.bit.ly/3dmate-yt-the-lodge-house



# Upper Middle Square





Recommended filament colors:







Μ













Video Tutorial Available at: www.bit.ly/3dmate-yt-the-lodge-house









Recommended filament colors:





Gra



10

Ν







Video Tutorial Available at: www.bit.ly/3dmate-yt-the-lodge-house



# Upper Right Circle, Lower Middle Square



Recommended filament colors:









Video Tutorial Available at: www.bit.ly/3dmate-yt-the-lodge-house

















Video Tutorial Available at: www.bit.ly/3dmate-yt-the-lodge-house



















@the3dmate



Video Tutorial Available at: www.bit.ly/3dmate-yt-the-lodge-house







14











Video Tutorial Available at: www.bit.ly/3dmate-yt-the-lodge-house