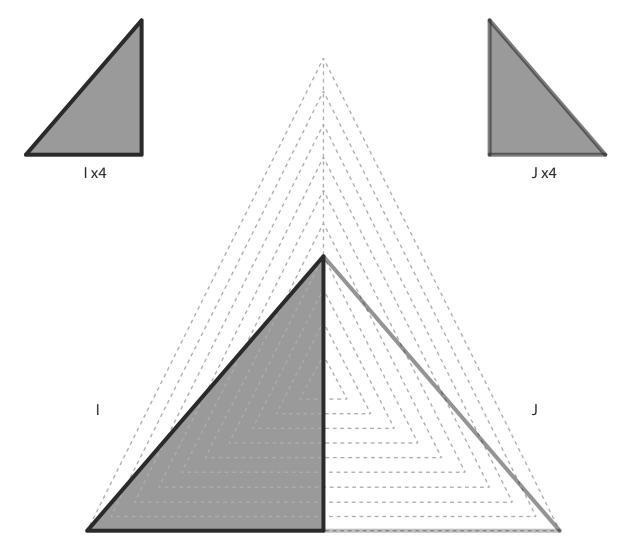

e filament colors needed to complete this creation and more!
Buy Filamate 36 color PLA filament pack on Amazon at: www.bit.ly/filamate-stencils





You can find helpful YouTube video guide showing how to complete this stencil here:





www.bit.ly/3dmate-yt-the-lodge-house



Video Tutorial Available at: www.bit.ly/3dmate-yt-the-lodge-house



# Lower Middle Square





Recommended filament colors:









@the3dmate



/3dmate



@3dmate



Video Tutorial Available at: www.bit.ly/3dmate-yt-the-lodge-house



# Upper Middle Square





Recommended filament colors







Brown V

Ex4







Video Tutorial Available at: www.bit.ly/3dmate-yt-the-lodge-house



# ower Right Square





Recommended filament colors:

















# Upper Left Triangle





Recommended filament colors:















# Lower Right Square





Recommended filament colors:





K







Video Tutorial Available at: www.bit.ly/3dmate-yt-the-lodge-house



# Lower Right Square





Recommended filament colors:





L





Video Tutorial Available at: www.bit.ly/3dmate-yt-the-lodge-house



# Upper Middle Square





Recommended filament colors:







Μ













Video Tutorial Available at: www.bit.ly/3dmate-yt-the-lodge-house









Recommended filament colors:





Gra



10

Ν







Video Tutorial Available at: www.bit.ly/3dmate-yt-the-lodge-house



# Upper Right Circle, Lower Middle Square



Recommended filament colors:









Video Tutorial Available at: www.bit.ly/3dmate-yt-the-lodge-house

















Video Tutorial Available at: www.bit.ly/3dmate-yt-the-lodge-house