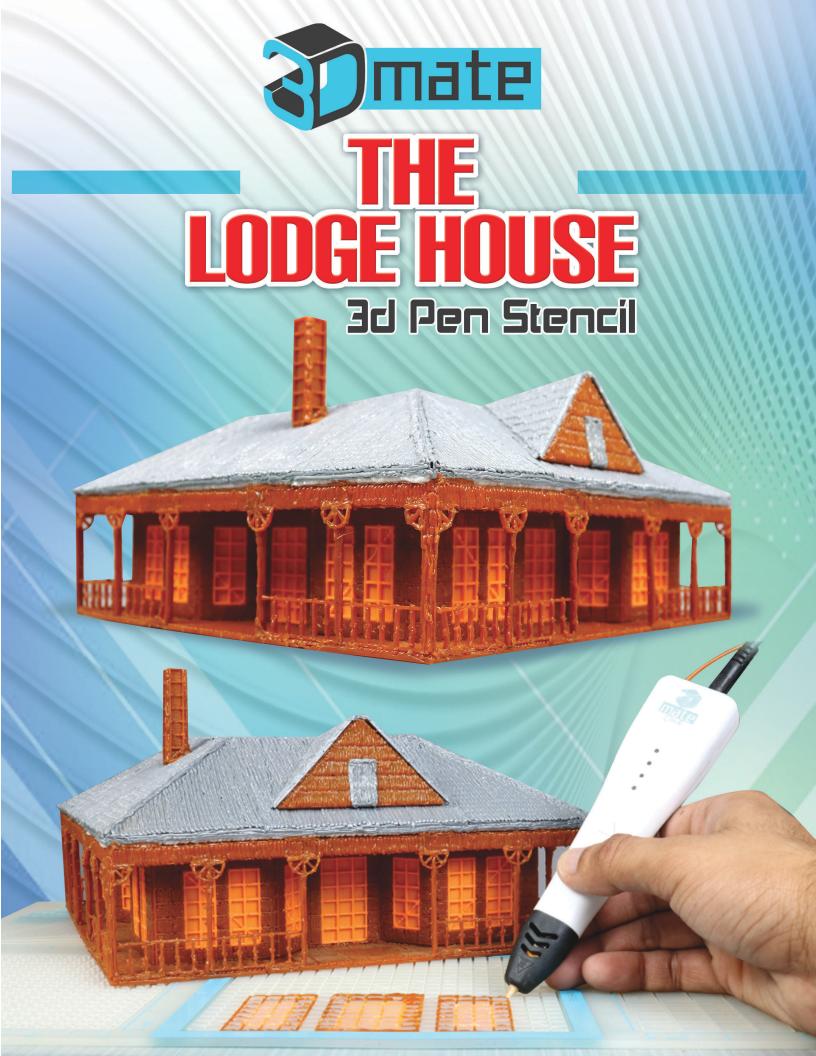

Thank you for your purchase!

Enjoy our 3D pen stencils. They are meant to serve as guide to make 3D pen creations more accurate and enjoyable. You can use them free hand, but they work best with our **3Dmate BASE Design Mat** 

- **Free hand -** place the stencil on a flat surface and trace the printed lines with the 3D pen (you may cover the printout with parchment or tracing paper). Oncefilament cools,remove the pieces from the paper and fuse them together as instructed.
- **3Dmate BASE Design Mat** the easy way to improve the quality of your creations. Place the stencil under the mat, draw within the indicated grooves. Once the filament cools, bend the mat and remove the piece and fuse together with other parts as instructed. Enjoy your perfect 3D creations.

NOTE: These and additional stencils are available for download at: www.the3dmate.com/projects. Please enjoy.

**3Dmate BASE** can be purchased on Amazon. Search for keyword:

"3Dmate BASE 3D Pen Mat" or use the QR code: