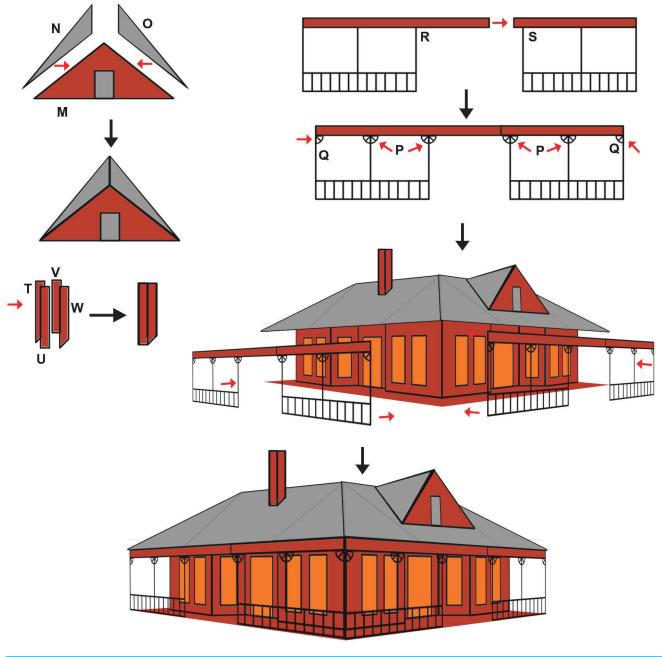

You can find helpful YouTube video guide showing how to complete this stencil here:

www.bit.ly/3dmate-yt-the-lodge-house

Video Tutorial Available at: www.bit.ly/3dmate-yt-the-lodge-house

# Lower Middle Square

Recommended filament colors:

@the3dmate

/3dmate

@3dmate

Video Tutorial Available at: www.bit.ly/3dmate-yt-the-lodge-house

# Upper Middle Square

Recommended filament colors

Brown V

Ex4

Video Tutorial Available at: www.bit.ly/3dmate-yt-the-lodge-house

# ower Right Square

Recommended filament colors:

# Upper Left Triangle

Recommended filament colors:

# Lower Right Square

Recommended filament colors:

K

Video Tutorial Available at: www.bit.ly/3dmate-yt-the-lodge-house

# Lower Right Square

Recommended filament colors:

L

Video Tutorial Available at: www.bit.ly/3dmate-yt-the-lodge-house

# Upper Middle Square

Recommended filament colors:

Μ

Video Tutorial Available at: www.bit.ly/3dmate-yt-the-lodge-house

Recommended filament colors:

Gra

10

Ν

Video Tutorial Available at: www.bit.ly/3dmate-yt-the-lodge-house

# Upper Right Circle, Lower Middle Square

Recommended filament colors:

Video Tutorial Available at: www.bit.ly/3dmate-yt-the-lodge-house

Video Tutorial Available at: www.bit.ly/3dmate-yt-the-lodge-house

@the3dmate

Video Tutorial Available at: www.bit.ly/3dmate-yt-the-lodge-house

14

Video Tutorial Available at: www.bit.ly/3dmate-yt-the-lodge-house