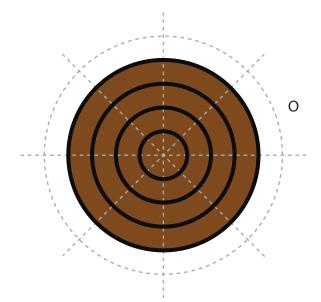

# Upper Right Circle

Recommended filament colors:

Make 12 Small Circle and put there

8

# Upper Right Circle

Recommended filament colors:

/3dmate

Video Tutorial Available at: www.bit.ly/3dmate-yt-telephone