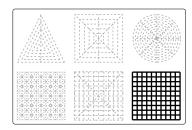

# TELEPHONE

3D PEN TEMPLATE

Thank you for your purchase!

Enjoy our 3D pen stencils. They are meant to serve as guide to make 3D pen creations more accurate and enjoyable. You can use them free hand, but they work best with our **3Dmate BASE Design Mat** 

- **Free hand -** place the stencil on a flat surface and trace the printed lines with the 3D pen (you may cover the printout with parchment or tracing paper). Oncefilament cools,remove the pieces from the paper and fuse them together as instructed.
- **3Dmate BASE Design Mat** the easy way to improve the quality of your creations. Place the stencil under the mat, draw within the indicated grooves. Once the filament cools, bend the mat and remove the piece and fuse together with other parts as instructed. Enjoy your perfect 3D creations.

# Upper Left Triangle Upper Right Circle