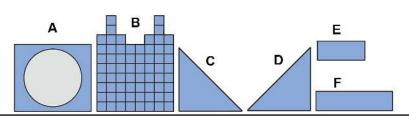

# TELEPHONE

3D PEN TEMPLATE

Thank you for your purchase!

Enjoy our 3D pen stencils. They are meant to serve as guide to make 3D pen creations more accurate and enjoyable. You can use them free hand, but they work best with our **3Dmate BASE Design Mat** 