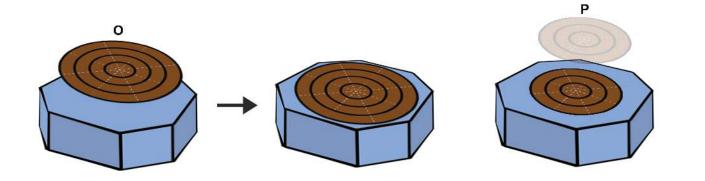

- **Free hand -** place the stencil on a flat surface and trace the printed lines with the 3D pen (you may cover the printout with parchment or tracing paper). Oncefilament cools,remove the pieces from the paper and fuse them together as instructed.
- **3Dmate BASE Design Mat** the easy way to improve the quality of your creations. Place the stencil under the mat, draw within the indicated grooves. Once the filament cools, bend the mat and remove the piece and fuse together with other parts as instructed. Enjoy your perfect 3D creations.