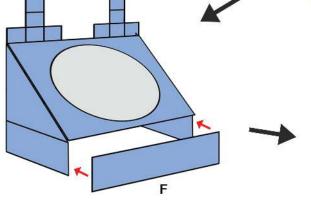

te-yt-telephone









# Lower Right Square

















Video Tutorial Available at: www.bit.ly/3dmate-yt-telephone



# Lower Right Square





Recommended filament colors:





B









www.bit.ly/3dmate-yt-telephone



# Upper Middle Square









C









# Upper Middle Square

















# Lower Right Square





















# Upper Right Circle





Recommended filament colors:









Make 12 Small Circle and put there



8











# Upper Right Circle





Recommended filament colors:







/3dmate



Video Tutorial Available at: www.bit.ly/3dmate-yt-telephone



# Lower Middle Square





















## Lower Left Square



















Video Tutorial Available at:



# Upper Left Triangle Upper Right Circle