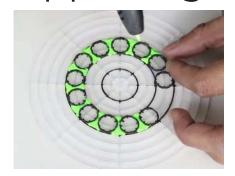

# Upper Right Circle

Recommended filament colors:

Make 12 Small Circle and put there

8

# Upper Right Circle

Recommended filament colors:

/3dmate

Video Tutorial Available at: www.bit.ly/3dmate-yt-telephone