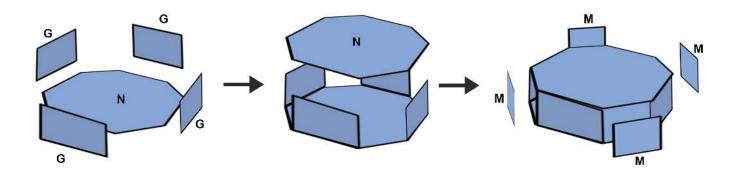

- **Free hand -** place the stencil on a flat surface and trace the printed lines with the 3D pen (you may cover the printout with parchment or tracing paper). Oncefilament cools,remove the pieces from the paper and fuse them together as instructed.
- **3Dmate BASE Design Mat** the easy way to improve the quality of your creations. Place the stencil under the mat, draw within the indicated grooves. Once the filament cools, bend the mat and remove the piece and fuse together with other parts as instructed. Enjoy your perfect 3D creations.