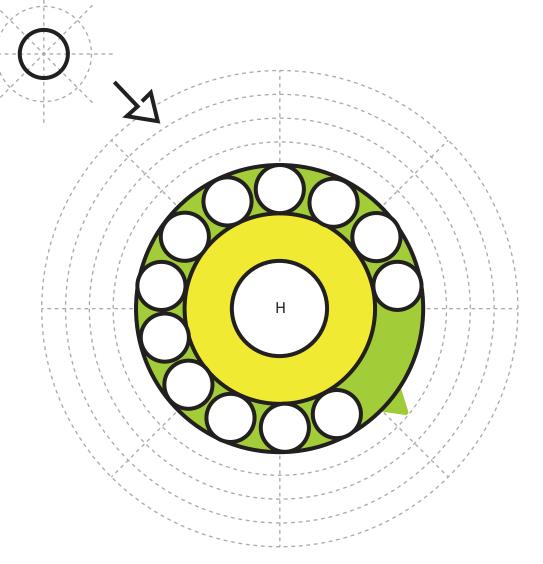

# Upper Right Circle

Recommended filament colors:

Make 12 Small Circle and put there

8

# Upper Right Circle

Recommended filament colors:

/3dmate

Video Tutorial Available at: www.bit.ly/3dmate-yt-telephone