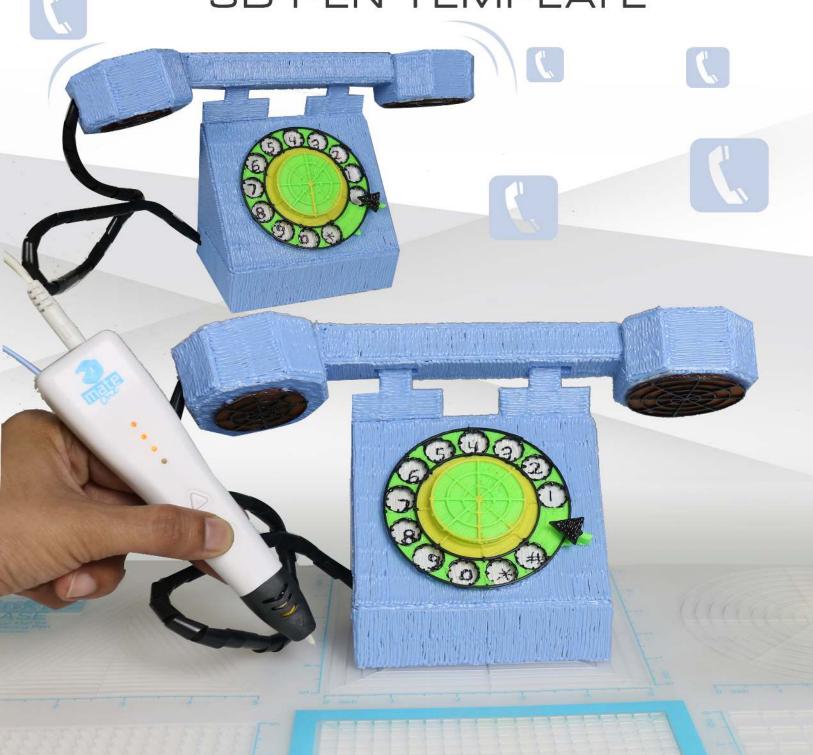

# TELEPHONE

3D PEN TEMPLATE

Thank you for your purchase!

Enjoy our 3D pen stencils. They are meant to serve as guide to make 3D pen creations more accurate and enjoyable. You can use them free hand, but they work best with our **3Dmate BASE Design Mat** 

You can find helpful YouTube video guide showing how to complete this stencil here:

www.bit.ly/3dmate-yt-telephone