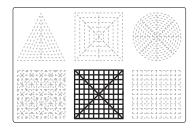

lor PLA filament pack on Amazon at: www.bit.ly/filamate-stencils





You can find helpful YouTube video guide showing how to complete this stencil here:

www.bit.ly/3dmate-yt-telephone









# Lower Right Square

















Video Tutorial Available at: www.bit.ly/3dmate-yt-telephone



# Lower Right Square





Recommended filament colors:





B









www.bit.ly/3dmate-yt-telephone



# Upper Middle Square









C









# Upper Middle Square

















# Lower Right Square





















# Upper Right Circle





Recommended filament colors:









Make 12 Small Circle and put there



8











# Upper Right Circle





Recommended filament colors:







/3dmate



Video Tutorial Available at: www.bit.ly/3dmate-yt-telephone



# Lower Middle Square





















## Lower Left Square



















Video Tutorial Available at:



# Upper Left Triangle Upper Right Circle