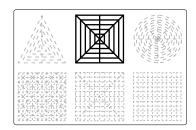

# TELEPHONE

3D PEN TEMPLATE

Thank you for your purchase!

Enjoy our 3D pen stencils. They are meant to serve as guide to make 3D pen creations more accurate and enjoyable. You can use them free hand, but they work best with our **3Dmate BASE Design Mat** 

- **Free hand -** place the stencil on a flat surface and trace the printed lines with the 3D pen (you may cover the printout with parchment or tracing paper). Oncefilament cools,remove the pieces from the paper and fuse them together as instructed.
- **3Dmate BASE Design Mat** the easy way to improve the quality of your creations. Place the stencil under the mat, draw within the indicated grooves. Once the filament cools, bend the mat and remove the piece and fuse together with other parts as instructed. Enjoy your perfect 3D creations.

# Upper Left Triangle Upper Right Circle