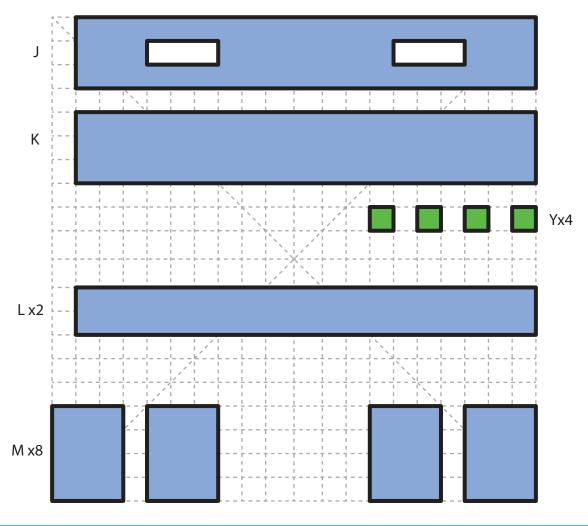

# TELEPHONE

3D PEN TEMPLATE

Thank you for your purchase!

Enjoy our 3D pen stencils. They are meant to serve as guide to make 3D pen creations more accurate and enjoyable. You can use them free hand, but they work best with our **3Dmate BASE Design Mat** 

- **Free hand -** place the stencil on a flat surface and trace the printed lines with the 3D pen (you may cover the printout with parchment or tracing paper). Oncefilament cools,remove the pieces from the paper and fuse them together as instructed.
- **3Dmate BASE Design Mat** the easy way to improve the quality of your creations. Place the stencil under the mat, draw within the indicated grooves. Once the filament cools, bend the mat and remove the piece and fuse together with other parts as instructed. Enjoy your perfect 3D creations.