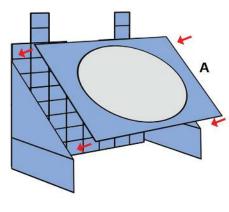

mate-yt-telephone









# Lower Right Square

















Video Tutorial Available at: www.bit.ly/3dmate-yt-telephone



# Lower Right Square





Recommended filament colors:





B









www.bit.ly/3dmate-yt-telephone



# Upper Middle Square









C









# Upper Middle Square

















# Lower Right Square





















# Upper Right Circle





Recommended filament colors:









Make 12 Small Circle and put there



8











# Upper Right Circle





Recommended filament colors:







/3dmate



Video Tutorial Available at: www.bit.ly/3dmate-yt-telephone



# Lower Middle Square





















## Lower Left Square



















Video Tutorial Available at:



# Upper Left Triangle Upper Right Circle