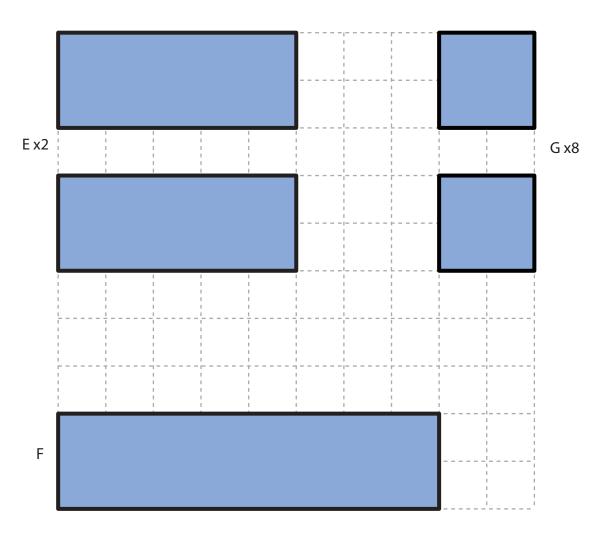

D Pen Mat" or use the QR code:

Choose 3Dmate BASE branded mat to assure stencil compatibility.



Please leave us a review on Amazon.

Your review helps other customers and is greatly appreciated.

Get all the filament colors needed to complete this creation and more!
Buy Filamate 36 color PLA filament pack on Amazon at: www.bit.ly/filamate-stencils





You can find helpful YouTube video guide showing how to complete this stencil here:

www.bit.ly/3dmate-yt-telephone









# Lower Right Square

















Video Tutorial Available at: www.bit.ly/3dmate-yt-telephone



# Lower Right Square





Recommended filament colors:





B









www.bit.ly/3dmate-yt-telephone



# Upper Middle Square









C









# Upper Middle Square

















# Lower Right Square





















# Upper Right Circle





Recommended filament colors:









Make 12 Small Circle and put there



8











# Upper Right Circle





Recommended filament colors:







/3dmate



Video Tutorial Available at: www.bit.ly/3dmate-yt-telephone



# Lower Middle Square





















## Lower Left Square



















Video Tutorial Available at:



# Upper Left Triangle Upper Right Circle