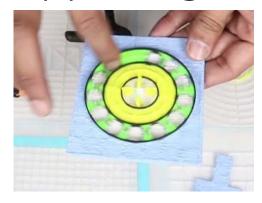

# Upper Right Circle

Recommended filament colors:

Make 12 Small Circle and put there

8

# Upper Right Circle

Recommended filament colors:

/3dmate

Video Tutorial Available at: www.bit.ly/3dmate-yt-telephone