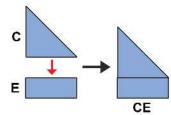

.ly/3dmate-yt-telephone









# Lower Right Square

















Video Tutorial Available at: www.bit.ly/3dmate-yt-telephone



# Lower Right Square





Recommended filament colors:





B









www.bit.ly/3dmate-yt-telephone



# Upper Middle Square









C









# Upper Middle Square

















# Lower Right Square





















# Upper Right Circle





Recommended filament colors:









Make 12 Small Circle and put there



8











# Upper Right Circle





Recommended filament colors:







/3dmate



Video Tutorial Available at: www.bit.ly/3dmate-yt-telephone



# Lower Middle Square





















## Lower Left Square



















Video Tutorial Available at:



# Upper Left Triangle Upper Right Circle