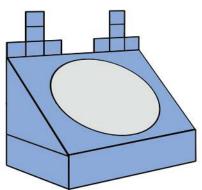

# TELEPHONE

3D PEN TEMPLATE

Thank you for your purchase!

Enjoy our 3D pen stencils. They are meant to serve as guide to make 3D pen creations more accurate and enjoyable. You can use them free hand, but they work best with our **3Dmate BASE Design Mat** 