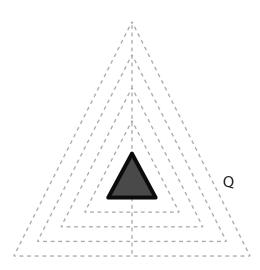

cil here:

www.bit.ly/3dmate-yt-telephone









# Lower Right Square

















Video Tutorial Available at: www.bit.ly/3dmate-yt-telephone



# Lower Right Square





Recommended filament colors:





B









www.bit.ly/3dmate-yt-telephone



# Upper Middle Square









C









# Upper Middle Square

















# Lower Right Square





















# Upper Right Circle





Recommended filament colors:









Make 12 Small Circle and put there



8











# Upper Right Circle





Recommended filament colors:







/3dmate



Video Tutorial Available at: www.bit.ly/3dmate-yt-telephone



# Lower Middle Square





















## Lower Left Square



















Video Tutorial Available at:



# Upper Left Triangle Upper Right Circle