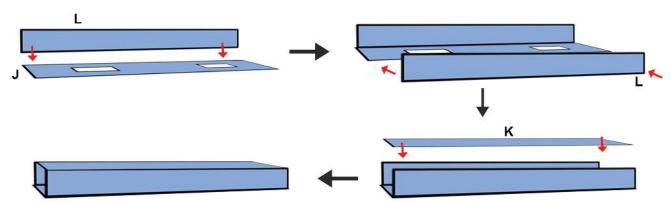

- **Free hand -** place the stencil on a flat surface and trace the printed lines with the 3D pen (you may cover the printout with parchment or tracing paper). Oncefilament cools,remove the pieces from the paper and fuse them together as instructed.
- **3Dmate BASE Design Mat** the easy way to improve the quality of your creations. Place the stencil under the mat, draw within the indicated grooves. Once the filament cools, bend the mat and remove the piece and fuse together with other parts as instructed. Enjoy your perfect 3D creations.