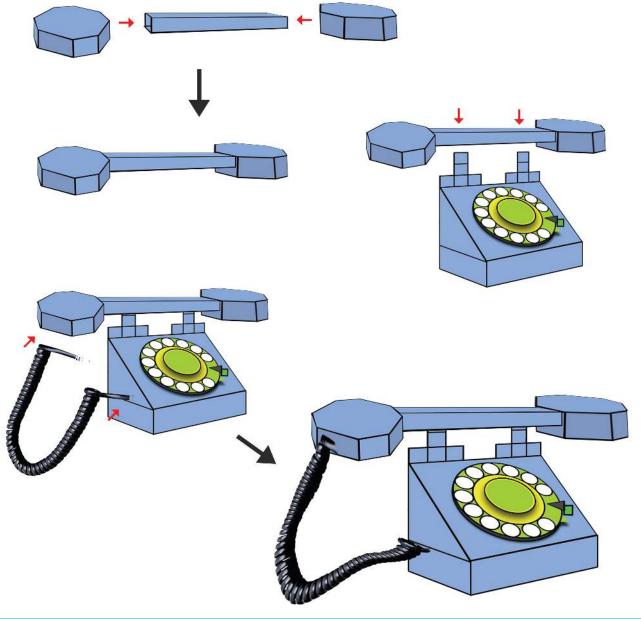

# TELEPHONE

3D PEN TEMPLATE

Thank you for your purchase!

Enjoy our 3D pen stencils. They are meant to serve as guide to make 3D pen creations more accurate and enjoyable. You can use them free hand, but they work best with our **3Dmate BASE Design Mat** 

- **Free hand -** place the stencil on a flat surface and trace the printed lines with the 3D pen (you may cover the printout with parchment or tracing paper). Oncefilament cools,remove the pieces from the paper and fuse them together as instructed.
- **3Dmate BASE Design Mat** the easy way to improve the quality of your creations. Place the stencil under the mat, draw within the indicated grooves. Once the filament cools, bend the mat and remove the piece and fuse together with other parts as instructed. Enjoy your perfect 3D creations.

You can find helpful YouTube video guide showing how to complete this stencil here:

www.bit.ly/3dmate-yt-telephone