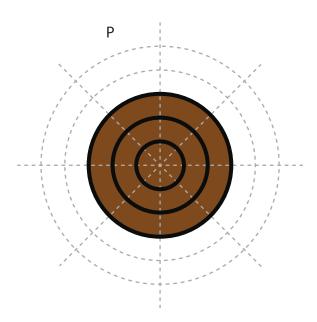

# Upper Right Circle

Recommended filament colors:

Make 12 Small Circle and put there

8

# Upper Right Circle

Recommended filament colors:

/3dmate

Video Tutorial Available at: www.bit.ly/3dmate-yt-telephone