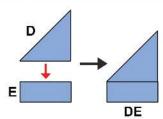

y/3dmate-yt-telephone









# Lower Right Square

















Video Tutorial Available at: www.bit.ly/3dmate-yt-telephone



# Lower Right Square





Recommended filament colors:





B









www.bit.ly/3dmate-yt-telephone



# Upper Middle Square









C









# Upper Middle Square

















# Lower Right Square





















# Upper Right Circle





Recommended filament colors:









Make 12 Small Circle and put there



8











# Upper Right Circle





Recommended filament colors:







/3dmate



Video Tutorial Available at: www.bit.ly/3dmate-yt-telephone



# Lower Middle Square





















## Lower Left Square



















Video Tutorial Available at:



# Upper Left Triangle Upper Right Circle