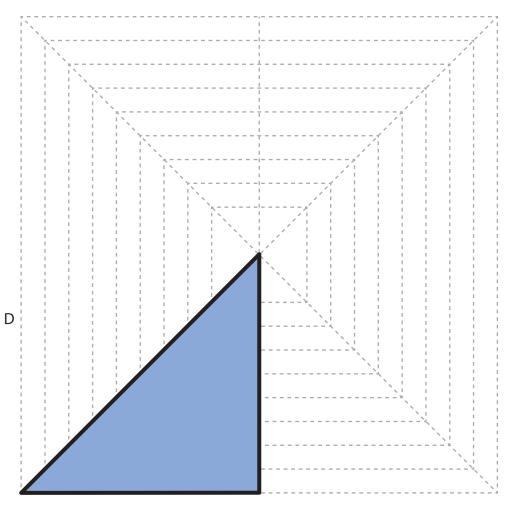

n. Search for keyword:

"3Dmate BASE 3D Pen Mat" or use the QR code:

Choose 3Dmate BASE branded mat to assure stencil compatibility.



Please leave us a review on Amazon.

Your review helps other customers and is greatly appreciated.

Get all the filament colors needed to complete this creation and more!
Buy Filamate 36 color PLA filament pack on Amazon at: www.bit.ly/filamate-stencils





You can find helpful YouTube video guide showing how to complete this stencil here:

www.bit.ly/3dmate-yt-telephone









# Lower Right Square

















Video Tutorial Available at: www.bit.ly/3dmate-yt-telephone



# Lower Right Square





Recommended filament colors:





B









www.bit.ly/3dmate-yt-telephone



# Upper Middle Square









C









# Upper Middle Square

















# Lower Right Square





















# Upper Right Circle





Recommended filament colors:









Make 12 Small Circle and put there



8











# Upper Right Circle





Recommended filament colors:







/3dmate



Video Tutorial Available at: www.bit.ly/3dmate-yt-telephone



# Lower Middle Square





















## Lower Left Square



















Video Tutorial Available at:



# Upper Left Triangle Upper Right Circle