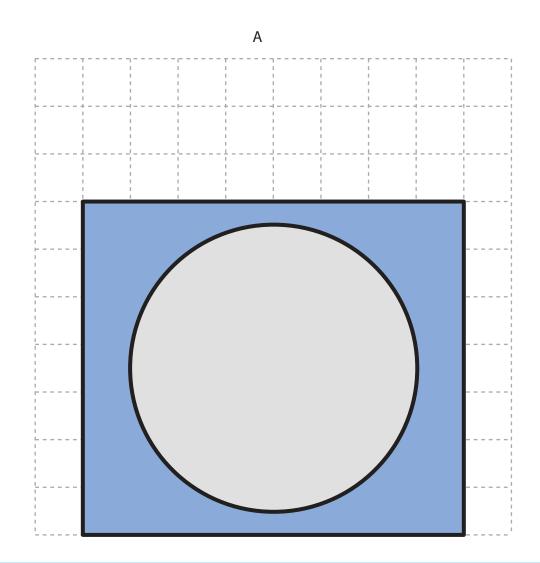

e the piece and fuse together with other parts as instructed. Enjoy your perfect 3D creations.

NOTE: These and additional stencils are available for download at: www.the3dmate.com/projects. Please enjoy.

**3Dmate BASE** can be purchased on Amazon. Search for keyword:

"3Dmate BASE 3D Pen Mat" or use the QR code:

Choose 3Dmate BASE branded mat to assure stencil compatibility.



Please leave us a review on Amazon.

Your review helps other customers and is greatly appreciated.

Get all the filament colors needed to complete this creation and more!
Buy Filamate 36 color PLA filament pack on Amazon at: www.bit.ly/filamate-stencils





You can find helpful YouTube video guide showing how to complete this stencil here:

www.bit.ly/3dmate-yt-telephone









# Lower Right Square

















Video Tutorial Available at: www.bit.ly/3dmate-yt-telephone



# Lower Right Square





Recommended filament colors:





B









www.bit.ly/3dmate-yt-telephone



# Upper Middle Square









C









# Upper Middle Square

















# Lower Right Square





















# Upper Right Circle





Recommended filament colors:









Make 12 Small Circle and put there



8











# Upper Right Circle





Recommended filament colors:







/3dmate



Video Tutorial Available at: www.bit.ly/3dmate-yt-telephone



# Lower Middle Square





















## Lower Left Square



















Video Tutorial Available at:



# Upper Left Triangle Upper Right Circle