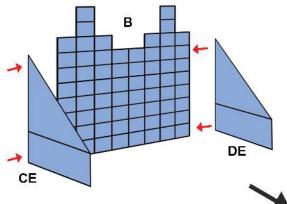

# Lower Right Square

Recommended filament colors:

B

www.bit.ly/3dmate-yt-telephone

# Upper Middle Square

C

# Upper Middle Square