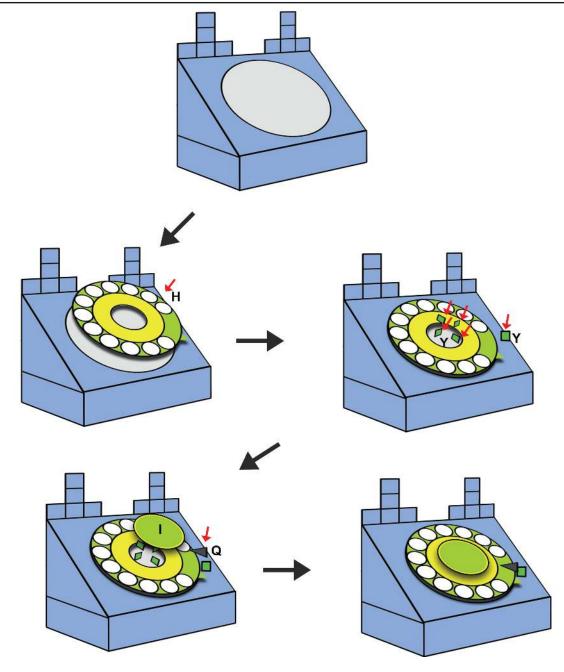

# Upper Right Circle

Recommended filament colors:

Make 12 Small Circle and put there

8

# Upper Right Circle

Recommended filament colors:

/3dmate

Video Tutorial Available at: www.bit.ly/3dmate-yt-telephone